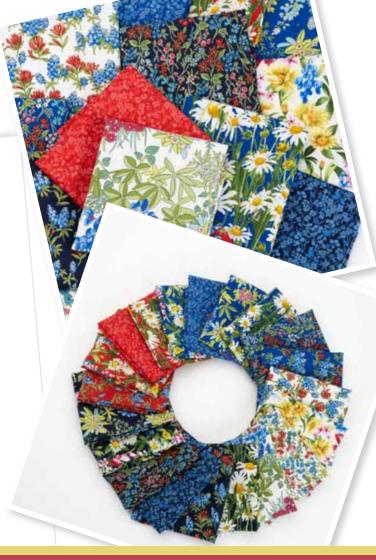

The prints in Moda's latest Wildflower collection evoke seeds scattered by the wind - fields of flowers in shades of deep blue, rich red and a bit of pink.

Live life in full bloom with Moda's Wildflowers.