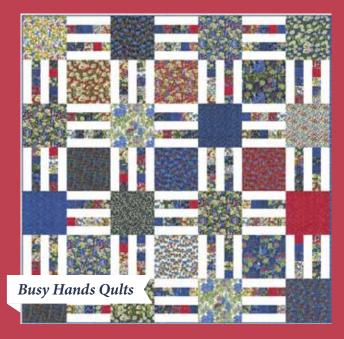

Web Pattern Cake Mix 2 - Wildflower Crowns 63" x 76" LC Friendly

**BUS 0024 Picket Fence** 67" x 67" LC Friendly