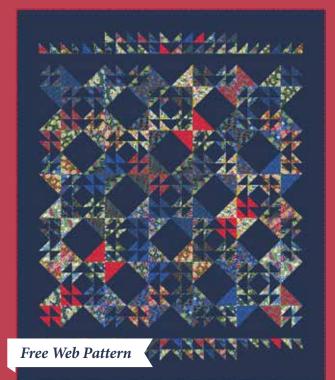

DLL 150 Wildflower Fields Blue 72" x 84" LC Friendly

DLL 150 Wildflower Fields Red 72" x 84" LC Friendly