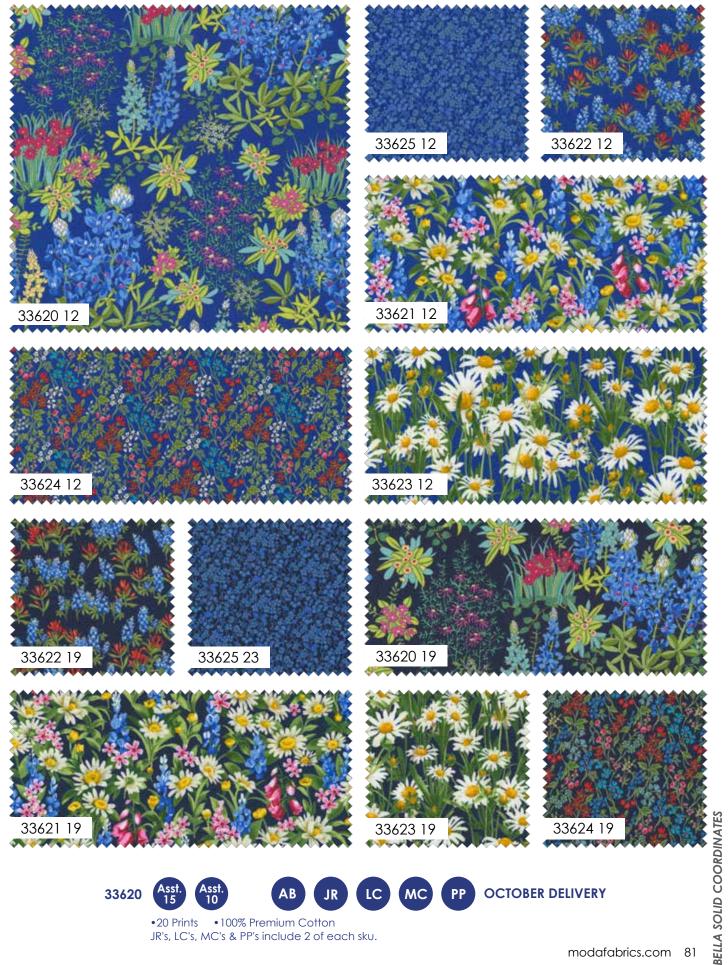

## OCTOBER DELIVERY modu FABRICS + SUPPLIES"

What comes to mind when you think of wildflowers? Flowers growing freely in unexpected places, or perhaps a profusion of native blooms growing in woodlands, on the prairie, or in the mountains? For many, *wild flowers* represent joy, independence, and resilience.

The prints in Moda's latest Wildflower collection evoke seeds scattered by the wind - fields of flowers in shades of deep blue, rich red and a bit of pink.

Live life in full bloom with Moda's Wildflowers.