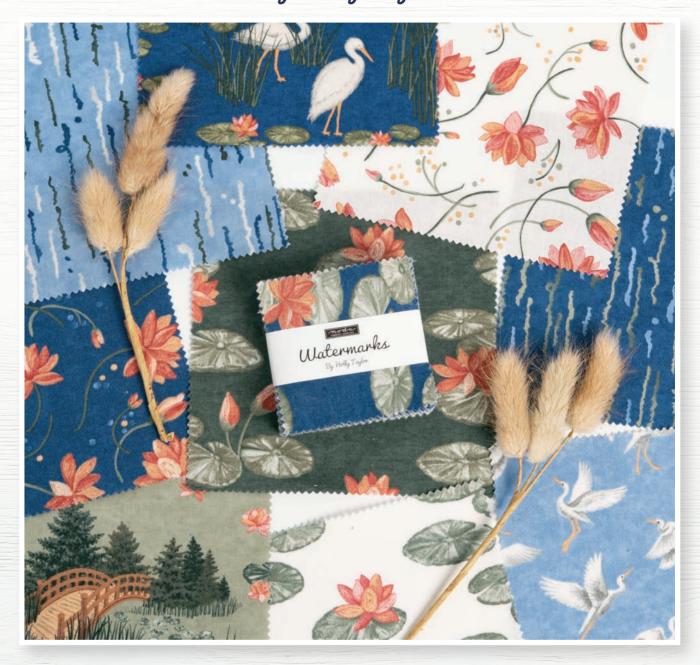

Watermarks By Holly Taylor

With more than 14,000 lakes in Minnesota, we have the perfect environment for the Great White Egret. From late April through September, we witness their beauty as they glide through the air to land on the water.

Every creature, and every plant, has a purpose on our planet. The egret helps keep the bug and frog population in balance during the hot summer months, just as the lily pads create shade under the water's surface. The lily pads rise to the surface with large leaves to catch the sun's light to create photosynthesis, and produce a beautiful flower.