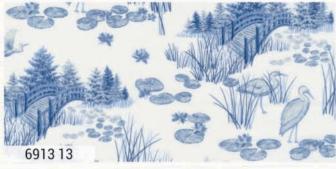

Every creature, and every plant, has a purpose on our planet. The egret helps keep the bug and frog population in balance during the hot summer months, just as the lily pads create shade under the water's surface. The lily pads rise to the surface with large leaves to catch the sun's light to create photosynthesis, and produce a beautiful flower.