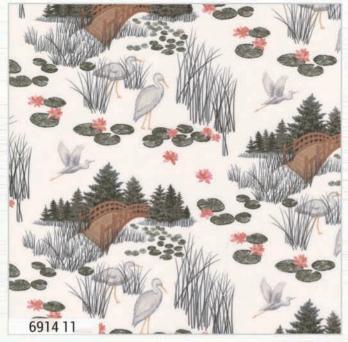

Watermarks By Holly Taylor

With more than 14,000 lakes in Minnesota, we have the perfect environment for the Great White Egret. From late April through September, we witness their beauty as they glide through the air to land on the water.

Every creature, and every plant, has a purpose on our planet. The egret helps keep the bug and frog population in balance during the hot summer months, just as the lily pads create shade under the water's surface. The lily pads rise to the surface with large leaves to catch the sun's light to create photosynthesis, and produce a beautiful flower.