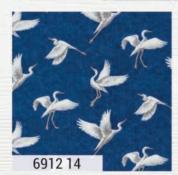

Watermarks By Holly Taylor

With more than 14,000 lakes in Minnesota, we have the perfect environment for the Great White Egret. From late April through September, we witness their beauty as they glide through the air to land on the water.

Every creature, and every plant, has a purpose on our planet. The egret helps keep the bug and frog population in balance during the hot summer months, just as the lily pads create shade under the water's surface. The lily pads rise to the surface with large leaves to catch the sun's light to create photosynthesis, and produce a beautiful flower.