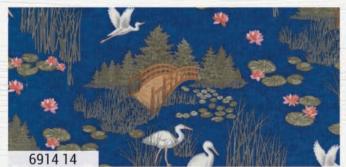

Watermarks By Holly Taylor

With more than 14,000 lakes in Minnesota, we have the perfect environment for the Great White Egret. From late April through September, we witness their beauty as they glide through the air to land on the water.

Every creature, and every plant, has a purpose on our planet. The egret helps keep the bug and frog population in balance during the hot summer months, just as the lily pads create shade under the water's surface. The lily pads rise to the surface with large leaves to catch the sun's light to create photosynthesis, and produce a beautiful flower.