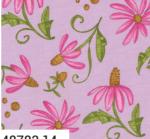

# Superbloom, ROBIN PICKENS

SUPERBLOOM IS A SISTER COLLECTION to Wild Blossoms, with a new ombre widthof-fabric print. This time, there is a light, delicate colorway of the print to contrast the deep jewel-toned version. Pick your favorite or use them together! Both the light and dark version coordinate with poppies (in a nod to my FIRST collection with Moda, Poppy Mae), a fun print of pitchers as vases, daisies, butterflies, a scribble stripe, posy party watercolor flowers and 8 Dotty Thatched colors.