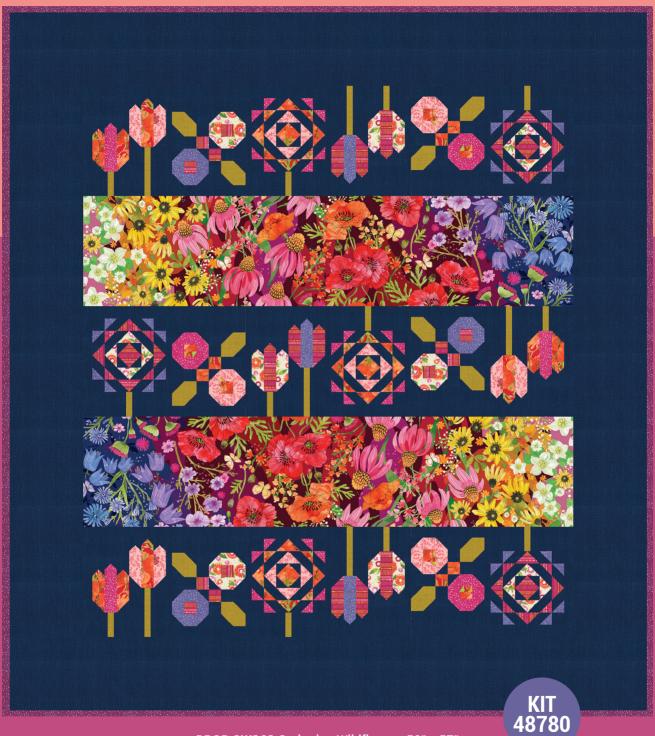

The quilt projects for this group show numerous ways to use the WOF prints. A charm pack table runner, "Centerpieced," makes small 3" blocks with the colorful floral borders on each side. "Gathering Wildflowers" uses FQ or 1/4 yard cuts to make sweet flower blocks that lineup between the panels. "Fiona's Daisy Chain" is an Irish Chain quilt with a twist of the large squares using the wildflower print. And a modern quilt uses a jelly roll with the panels to make "Turn Signal" and lead your eye between dark and light sides.

### Superbloom ROBIN CPICKENS

**RPQP GW161** Gathering Wildflowers 52" x 57" Additional Sizes and Colorways Available