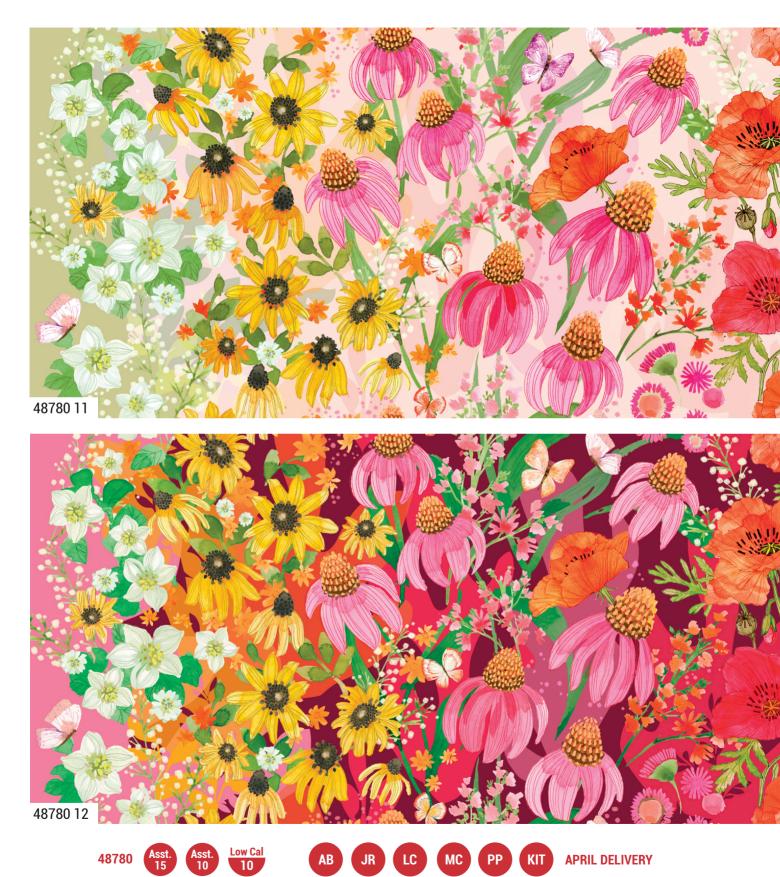

# Superbloom, ROBIN PICKENS

SUPERBLOOM IS A SISTER COLLECTION to Wild Blossoms, with a new ombre widthof-fabric print. This time, there is a light, delicate colorway of the print to contrast the deep jewel-toned version. Pick your favorite or use them together! Both the light and dark version coordinate with poppies (in a nod to my FIRST collection with Moda, Poppy Mae), a fun print of pitchers as vases, daisies, butterflies, a scribble stripe, posy party watercolor flowers and 8 Dotty Thatched colors.

## Superbloom ROBIN COPICKENS

•33 Prints •100% Premium Cotton AB includes all 33 skus - cut 48780-11 & 12 18" x 44". JRs, LCs, MCs & PPs include 33 skus with two each of 48781 & 48786.