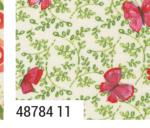

# Superbloom, ROBIN PICKENS

SUPERBLOOM IS A SISTER COLLECTION to Wild Blossoms, with a new ombre widthof-fabric print. This time, there is a light, delicate colorway of the print to contrast the deep jewel-toned version. Pick your favorite or use them together! Both the light and dark version coordinate with poppies (in a nod to my FIRST collection with Moda, Poppy Mae), a fun print of pitchers as vases, daisies, butterflies, a scribble stripe, posy party watercolor flowers and 8 Dotty Thatched colors.