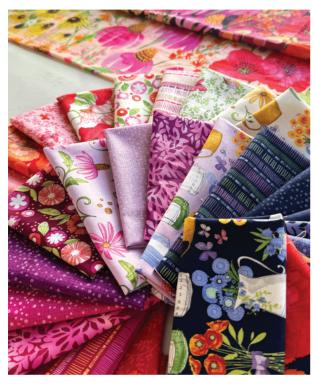

# Superbloom, ROBIN PICKENS

SUPERBLOOM IS A SISTER COLLECTION to Wild Blossoms, with a new ombre widthof-fabric print. This time, there is a light, delicate colorway of the print to contrast the deep jewel-toned version. Pick your favorite or use them together! Both the light and dark version coordinate with poppies (in a nod to my FIRST collection with Moda, Poppy Mae), a fun print of pitchers as vases, daisies, butterflies, a scribble stripe, posy party watercolor flowers and 8 Dotty Thatched colors.

## Superbloom ROBIN COPICKENS

•33 Prints •100% Premium Cotton AB includes all 33 skus - cut 48780-11 & 12 18" x 44". JRs, LCs, MCs & PPs include 33 skus with two each of 48781 & 48786.