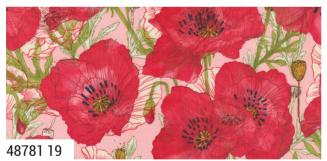

# Superbloom, ROBIN PICKENS

SUPERBLOOM IS A SISTER COLLECTION to Wild Blossoms, with a new ombre widthof-fabric print. This time, there is a light, delicate colorway of the print to contrast the deep jewel-toned version. Pick your favorite or use them together! Both the light and dark version coordinate with poppies (in a nod to my FIRST collection with Moda, Poppy Mae), a fun print of pitchers as vases, daisies, butterflies, a scribble stripe, posy party watercolor flowers and 8 Dotty Thatched colors.