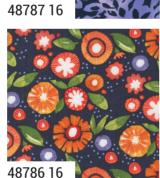

# Superbloom, ROBIN PICKENS

SUPERBLOOM IS A SISTER COLLECTION to Wild Blossoms, with a new ombre widthof-fabric print. This time, there is a light, delicate colorway of the print to contrast the deep jewel-toned version. Pick your favorite or use them together! Both the light and dark version coordinate with poppies (in a nod to my FIRST collection with Moda, Poppy Mae), a fun print of pitchers as vases, daisies, butterflies, a scribble stripe, posy party watercolor flowers and 8 Dotty Thatched colors.