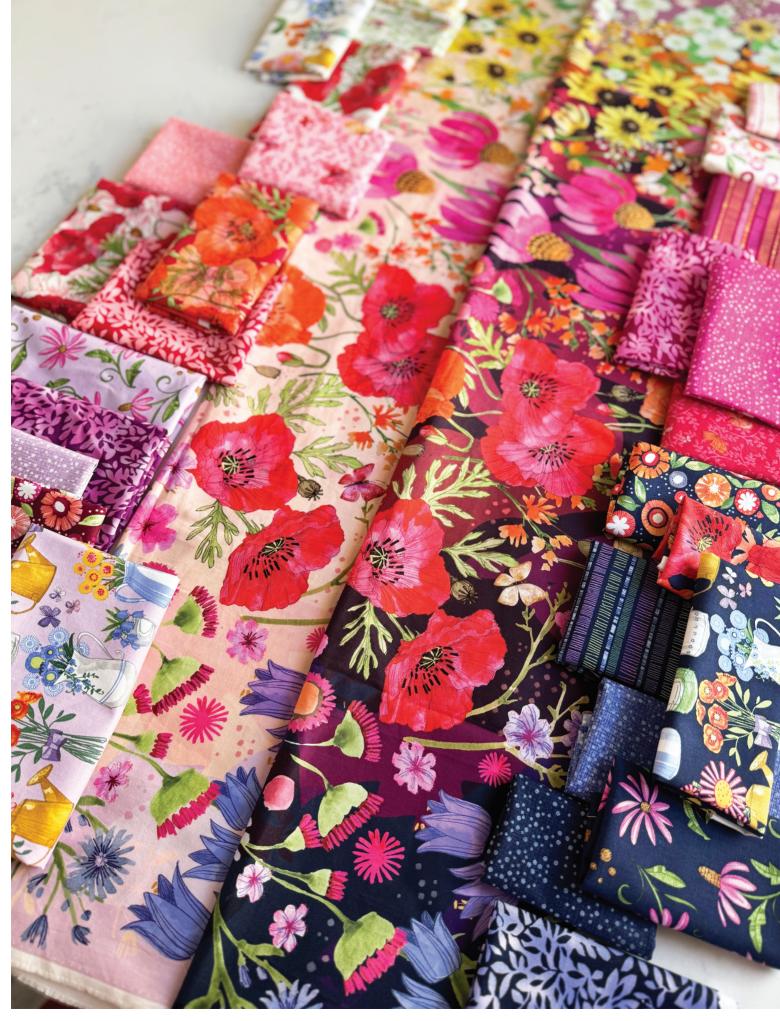

# Superbloom, ROBIN PICKENS

SUPERBLOOM IS A SISTER COLLECTION to Wild Blossoms, with a new ombre widthof-fabric print. This time, there is a light, delicate colorway of the print to contrast the deep jewel-toned version. Pick your favorite or use them together! Both the light and dark version coordinate with poppies (in a nod to my FIRST collection with Moda, Poppy Mae), a fun print of pitchers as vases, daisies, butterflies, a scribble stripe, posy party watercolor flowers and 8 Dotty Thatched colors.

#### Superbloom ROBIN CPICKENS

**Full WOF Shown** 

Untamed blossoms paint joy upon my heart

projects

RPQP TS164 Turn Signal 87" x 80 JR Friendly

**RPQP C163** Centerpieced Floral Runner 60" x 16" PP Friendly Additional Sizes Available