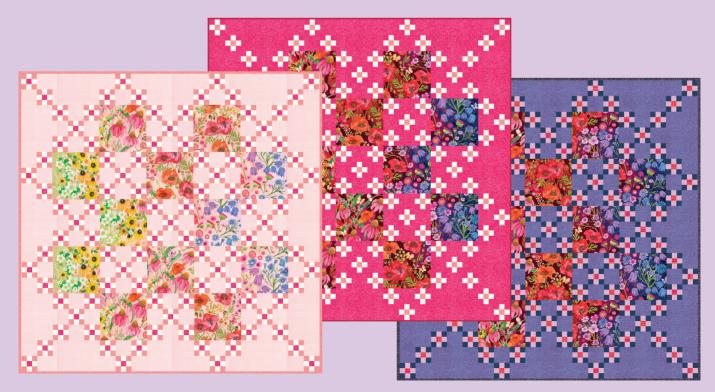

The quilt projects for this group show numerous ways to use the WOF prints. A charm pack table runner, "Centerpieced," makes small 3" blocks with the colorful floral borders on each side. "Gathering Wildflowers" uses FQ or 1/4 yard cuts to make sweet flower blocks that lineup between the panels. "Fiona's Daisy Chain" is an Irish Chain quilt with a twist of the large squares using the wildflower print. And a modern quilt uses a jelly roll with the panels to make "Turn Signal" and lead your eye between dark and light sides.

RPQP FDC162 Fiona's Daisy Chain 57" x 57"