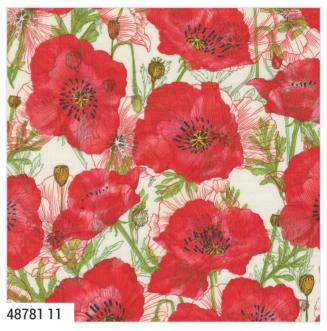

# Superbloom, ROBIN PICKENS

SUPERBLOOM IS A SISTER COLLECTION to Wild Blossoms, with a new ombre widthof-fabric print. This time, there is a light, delicate colorway of the print to contrast the deep jewel-toned version. Pick your favorite or use them together! Both the light and dark version coordinate with poppies (in a nod to my FIRST collection with Moda, Poppy Mae), a fun print of pitchers as vases, daisies, butterflies, a scribble stripe, posy party watercolor flowers and 8 Dotty Thatched colors.