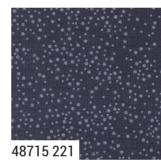

# Superbloom, ROBIN PICKENS

SUPERBLOOM IS A SISTER COLLECTION to Wild Blossoms, with a new ombre widthof-fabric print. This time, there is a light, delicate colorway of the print to contrast the deep jewel-toned version. Pick your favorite or use them together! Both the light and dark version coordinate with poppies (in a nod to my FIRST collection with Moda, Poppy Mae), a fun print of pitchers as vases, daisies, butterflies, a scribble stripe, posy party watercolor flowers and 8 Dotty Thatched colors.