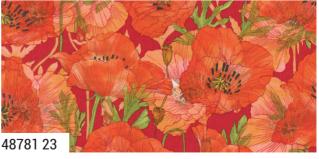

# Superbloom, ROBIN PICKENS

SUPERBLOOM IS A SISTER COLLECTION to Wild Blossoms, with a new ombre widthof-fabric print. This time, there is a light, delicate colorway of the print to contrast the deep jewel-toned version. Pick your favorite or use them together! Both the light and dark version coordinate with poppies (in a nod to my FIRST collection with Moda, Poppy Mae), a fun print of pitchers as vases, daisies, butterflies, a scribble stripe, posy party watercolor flowers and 8 Dotty Thatched colors.