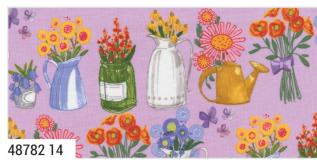

# Superbloom, ROBIN PICKENS

SUPERBLOOM IS A SISTER COLLECTION to Wild Blossoms, with a new ombre widthof-fabric print. This time, there is a light, delicate colorway of the print to contrast the deep jewel-toned version. Pick your favorite or use them together! Both the light and dark version coordinate with poppies (in a nod to my FIRST collection with Moda, Poppy Mae), a fun print of pitchers as vases, daisies, butterflies, a scribble stripe, posy party watercolor flowers and 8 Dotty Thatched colors.

The quilt projects for this group show numerous ways to use the WOF prints. A charm pack table runner, "Centerpieced," makes small 3" blocks with the colorful floral borders on each side. "Gathering Wildflowers" uses FQ or 1/4 yard cuts to make sweet flower blocks that lineup between the panels. "Fiona's Daisy Chain" is an Irish Chain quilt with a twist of the large squares using the wildflower print. And a modern quilt uses a jelly roll with the panels to make "Turn Signal" and lead your eye between dark and light sides.