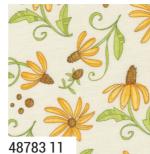

# Superbloom, ROBIN PICKENS

SUPERBLOOM IS A SISTER COLLECTION to Wild Blossoms, with a new ombre widthof-fabric print. This time, there is a light, delicate colorway of the print to contrast the deep jewel-toned version. Pick your favorite or use them together! Both the light and dark version coordinate with poppies (in a nod to my FIRST collection with Moda, Poppy Mae), a fun print of pitchers as vases, daisies, butterflies, a scribble stripe, posy party watercolor flowers and 8 Dotty Thatched colors.