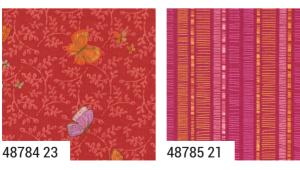

# Superbloom, ROBIN PICKENS

SUPERBLOOM IS A SISTER COLLECTION to Wild Blossoms, with a new ombre widthof-fabric print. This time, there is a light, delicate colorway of the print to contrast the deep jewel-toned version. Pick your favorite or use them together! Both the light and dark version coordinate with poppies (in a nod to my FIRST collection with Moda, Poppy Mae), a fun print of pitchers as vases, daisies, butterflies, a scribble stripe, posy party watercolor flowers and 8 Dotty Thatched colors.