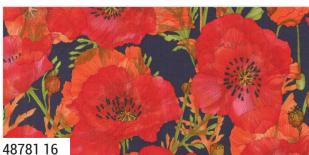

# Superbloom, ROBIN PICKENS

SUPERBLOOM IS A SISTER COLLECTION to Wild Blossoms, with a new ombre widthof-fabric print. This time, there is a light, delicate colorway of the print to contrast the deep jewel-toned version. Pick your favorite or use them together! Both the light and dark version coordinate with poppies (in a nod to my FIRST collection with Moda, Poppy Mae), a fun print of pitchers as vases, daisies, butterflies, a scribble stripe, posy party watercolor flowers and 8 Dotty Thatched colors.