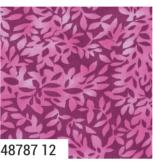

# Superbloom, ROBIN PICKENS

SUPERBLOOM IS A SISTER COLLECTION to Wild Blossoms, with a new ombre widthof-fabric print. This time, there is a light, delicate colorway of the print to contrast the deep jewel-toned version. Pick your favorite or use them together! Both the light and dark version coordinate with poppies (in a nod to my FIRST collection with Moda, Poppy Mae), a fun print of pitchers as vases, daisies, butterflies, a scribble stripe, posy party watercolor flowers and 8 Dotty Thatched colors.