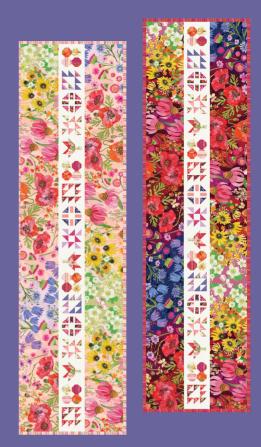

The quilt projects for this group show numerous ways to use the WOF prints. A charm pack table runner, "Centerpieced," makes small 3" blocks with the colorful floral borders on each side. "Gathering Wildflowers" uses FQ or 1/4 yard cuts to make sweet flower blocks that lineup between the panels. "Fiona's Daisy Chain" is an Irish Chain quilt with a twist of the large squares using the wildflower print. And a modern quilt uses a jelly roll with the panels to make "Turn Signal" and lead your eye between dark and light sides.

#### Superbloom ROBIN CPICKENS

**Full WOF Shown** 

Untamed blossoms paint joy upon my heart

projects

RPQP TS164 Turn Signal 87" x 80 JR Friendly

**RPQP C163** Centerpieced Floral Runner 60" x 16" PP Friendly Additional Sizes Available