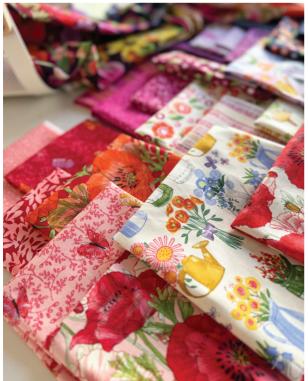

# Superbloom, ROBIN PICKENS

SUPERBLOOM IS A SISTER COLLECTION to Wild Blossoms, with a new ombre widthof-fabric print. This time, there is a light, delicate colorway of the print to contrast the deep jewel-toned version. Pick your favorite or use them together! Both the light and dark version coordinate with poppies (in a nod to my FIRST collection with Moda, Poppy Mae), a fun print of pitchers as vases, daisies, butterflies, a scribble stripe, posy party watercolor flowers and 8 Dotty Thatched colors.

## Superbloom ROBIN COPICKENS

•33 Prints •100% Premium Cotton AB includes all 33 skus - cut 48780-11 & 12 18" x 44". JRs, LCs, MCs & PPs include 33 skus with two each of 48781 & 48786.