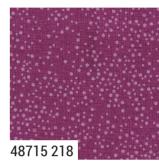

# Superbloom, ROBIN PICKENS

SUPERBLOOM IS A SISTER COLLECTION to Wild Blossoms, with a new ombre widthof-fabric print. This time, there is a light, delicate colorway of the print to contrast the deep jewel-toned version. Pick your favorite or use them together! Both the light and dark version coordinate with poppies (in a nod to my FIRST collection with Moda, Poppy Mae), a fun print of pitchers as vases, daisies, butterflies, a scribble stripe, posy party watercolor flowers and 8 Dotty Thatched colors.