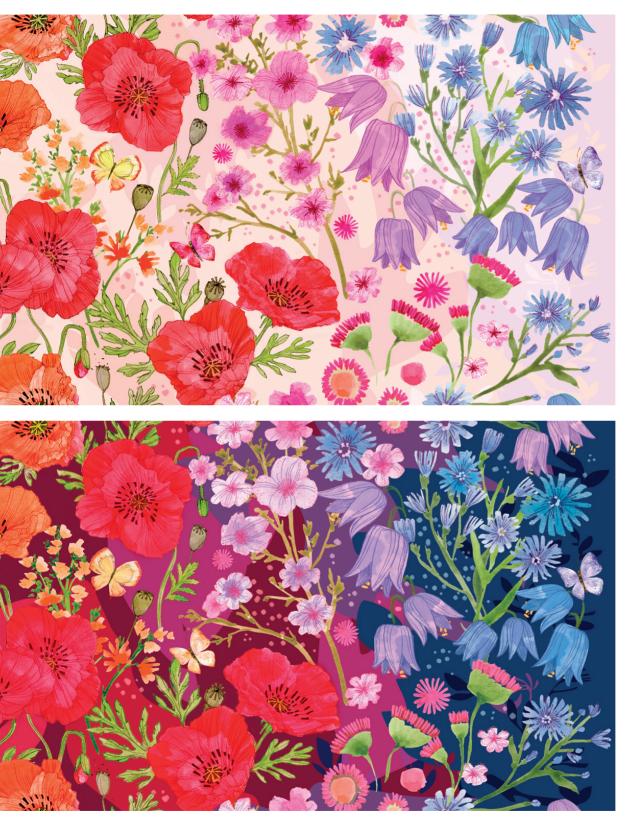

# Superbloom, ROBIN PICKENS

SUPERBLOOM IS A SISTER COLLECTION to Wild Blossoms, with a new ombre widthof-fabric print. This time, there is a light, delicate colorway of the print to contrast the deep jewel-toned version. Pick your favorite or use them together! Both the light and dark version coordinate with poppies (in a nod to my FIRST collection with Moda, Poppy Mae), a fun print of pitchers as vases, daisies, butterflies, a scribble stripe, posy party watercolor flowers and 8 Dotty Thatched colors.

## Superbloom ROBIN COPICKENS

•33 Prints •100% Premium Cotton AB includes all 33 skus - cut 48780-11 & 12 18" x 44". JRs, LCs, MCs & PPs include 33 skus with two each of 48781 & 48786.