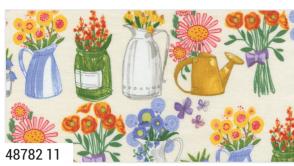

# Superbloom, ROBIN PICKENS

SUPERBLOOM IS A SISTER COLLECTION to Wild Blossoms, with a new ombre widthof-fabric print. This time, there is a light, delicate colorway of the print to contrast the deep jewel-toned version. Pick your favorite or use them together! Both the light and dark version coordinate with poppies (in a nod to my FIRST collection with Moda, Poppy Mae), a fun print of pitchers as vases, daisies, butterflies, a scribble stripe, posy party watercolor flowers and 8 Dotty Thatched colors.