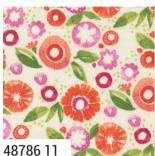

# Superbloom, ROBIN PICKENS

SUPERBLOOM IS A SISTER COLLECTION to Wild Blossoms, with a new ombre widthof-fabric print. This time, there is a light, delicate colorway of the print to contrast the deep jewel-toned version. Pick your favorite or use them together! Both the light and dark version coordinate with poppies (in a nod to my FIRST collection with Moda, Poppy Mae), a fun print of pitchers as vases, daisies, butterflies, a scribble stripe, posy party watercolor flowers and 8 Dotty Thatched colors.