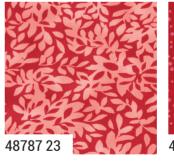

# Superbloom, ROBIN PICKENS

SUPERBLOOM IS A SISTER COLLECTION to Wild Blossoms, with a new ombre widthof-fabric print. This time, there is a light, delicate colorway of the print to contrast the deep jewel-toned version. Pick your favorite or use them together! Both the light and dark version coordinate with poppies (in a nod to my FIRST collection with Moda, Poppy Mae), a fun print of pitchers as vases, daisies, butterflies, a scribble stripe, posy party watercolor flowers and 8 Dotty Thatched colors.