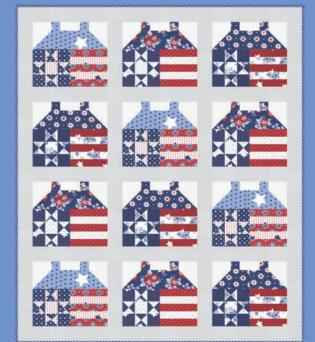

**Bella Solid Coordinates** 

-projects-

PGP 198 Good Folks 64" x 78" AB Friendly

PGP 200 American Made 56" x 64"

Light Version

PGP 199 Pioneer Day 61" x 76" LC Friendly

ISE 291 All American 57 1/2" x 67" by It's Sew Emma