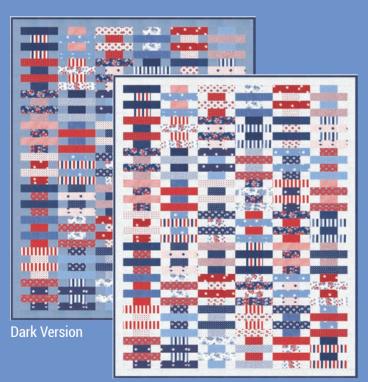

**Bella Solid Coordinates** 

-projects-

PGP 198 Good Folks 64" x 78" AB Friendly

PGP 200 American Made 56" x 64"

Light Version

PGP 199 Pioneer Day 61" x 76" LC Friendly

ISE 291 All American 57 1/2" x 67" by It's Sew Emma