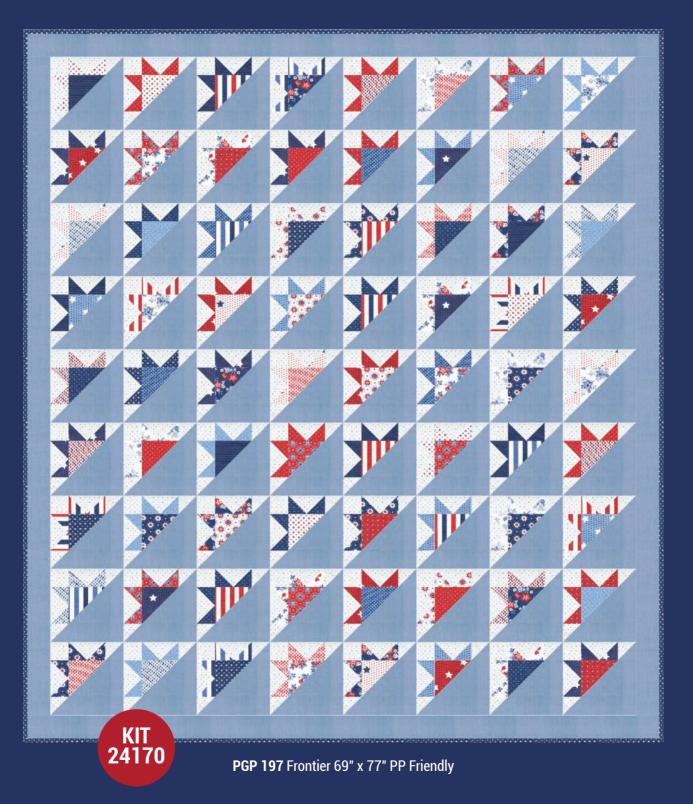

**Bella Solid Coordinates** 

-projects-

PGP 198 Good Folks 64" x 78" AB Friendly

PGP 200 American Made 56" x 64"

Light Version

PGP 199 Pioneer Day 61" x 76" LC Friendly

ISE 291 All American 57 1/2" x 67" by It's Sew Emma