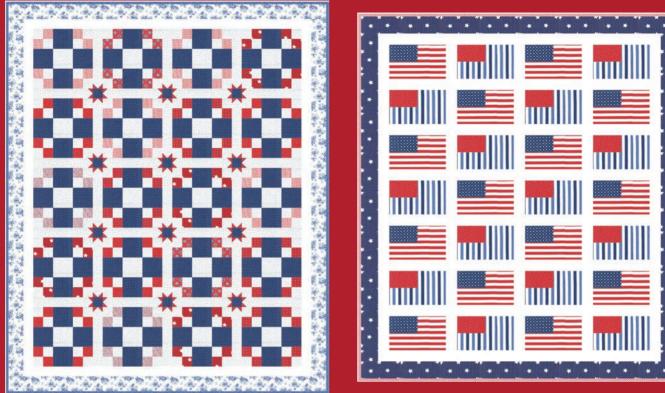

**Bella Solid Coordinates** 

-projects-

PGP 198 Good Folks 64" x 78" AB Friendly

PGP 200 American Made 56" x 64"

Light Version

PGP 199 Pioneer Day 61" x 76" LC Friendly

ISE 291 All American 57 1/2" x 67" by It's Sew Emma