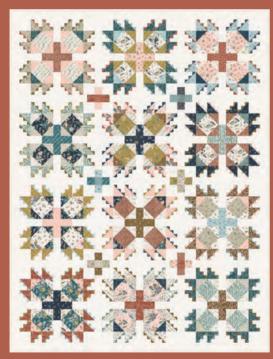

STEPHANIE Fancy That DESIGN HOUSE SLIWINSKI

#### **NOVEMBER DELIVERY**

Forever inspired by my faith and all creation around us, Songbook - A New Page just had to come out. This followup collection to Songbook is filled with florals, both bold and sweet, more songs of hope, and elements from nature.

Create timeless treasures with the large panel of hymns and the smaller, tonal options. You'll find strong blues to warm hues to work with in the collection.

Songbook - A New Page was a joy to create, and the hymns are sure to once again have you singing along.





FTD 211 Blessings Flow 69" x 90"



**FTD 210** Rainbow Quilt 49" x 60"



# **TEA TOWELS**

**FS 1023 •** Set of 3 • Mul 4 • 100% Cotton Canvas









FTD 209 Pillow Pack - two pillows included, both measure 22" x 22"





# **NOVEMBER DELIVERY**



### 45550 11

Panel is approx. 24" x 44" Blocks are 9.75" x 12". Space between blocks up and down is 2.5". Space between blocks side to side is 1.75".



## **NOVEMBER DELIVERY**



#### 4555111

Panel is approx. 24" x 44" Blocks are 4.5" x 5.5". Space between blocks up and down is 1.5". Space between blocks side to side is 1.25".







ABs include two panels - 45550-11 is cute 24" x 44" and 45551-11 is cut 18" x 22". F8s, JRs, LCs, MCs & PPs do not include panels. JRs, LCs, MCs & PPs include 34 skus plus two each of 45552, 45554-11, 4555