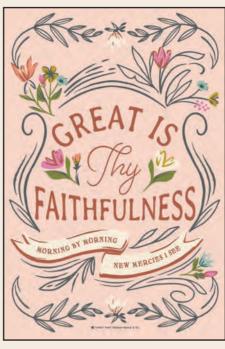

### 45550 11

Panel is approx. 24" x 44" Blocks are 9.75" x 12". Space between blocks up and down is 2.5". Space between blocks side to side is 1.75".