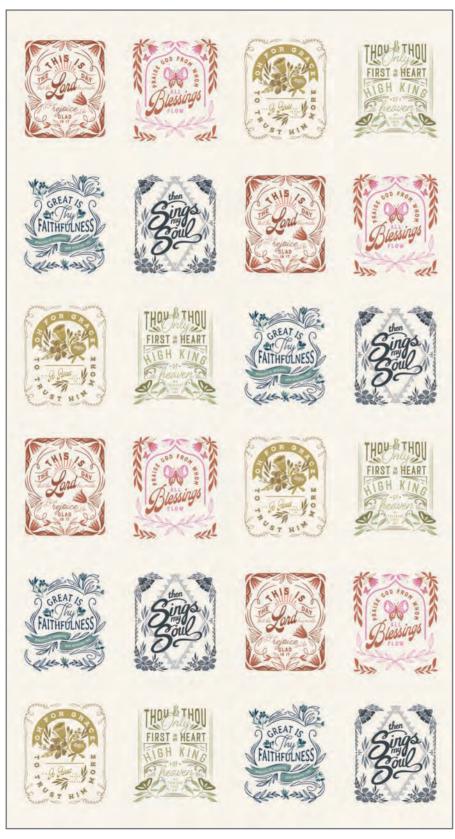

### 45550 11

Panel is approx. 24" x 44" Blocks are 9.75" x 12". Space between blocks up and down is 2.5". Space between blocks side to side is 1.75".