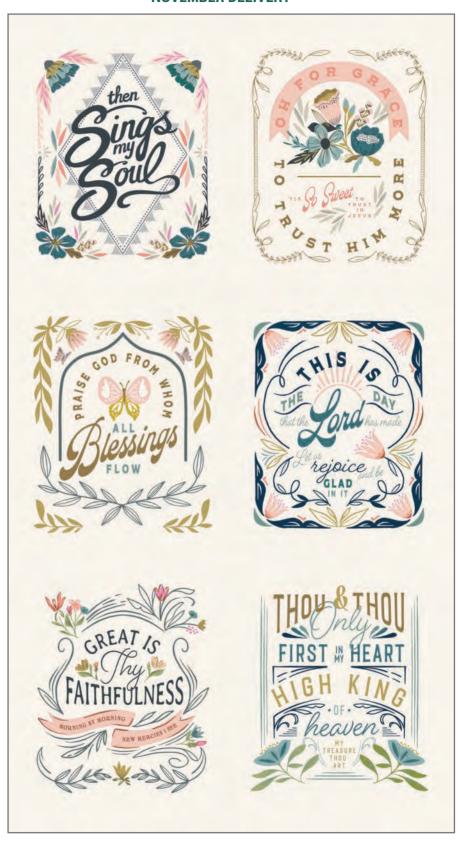

#### 4555111

Panel is approx. 24" x 44" Blocks are 4.5" x 5.5". Space between blocks up and down is 1.5". Space between blocks side to side is 1.25".

ABs include two panels - 45550-11 is cute 24" x 44" and 45551-11 is cut 18" x 22". F8s, JRs, LCs, MCs & PPs do not include panels. JRs, LCs, MCs & PPs include 34 skus plus two each of 45552, 45554-11, 45555-11. modafabrics.com 61 Bella Coordinates are not included in assortments and precuts.