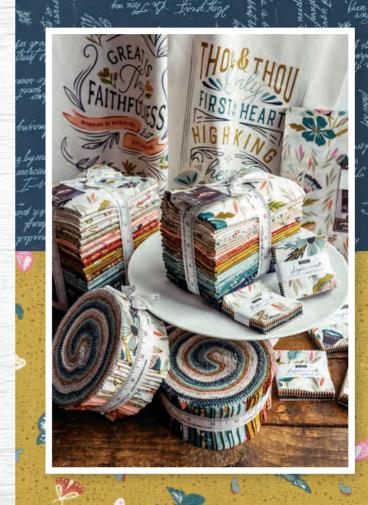

Create timeless treasures with the large panel of hymns and the smaller, tonal options. You'll find strong blues to warm hues to work with in the collection.

Songbook - A New Page was a joy to create, and the hymns are sure to once again have you singing along.

# **TEA TOWELS**

**FS 1023 •** Set of 3 • Mul 4 • 100% Cotton Canvas

FTD 209 Pillow Pack - two pillows included, both measure 22" x 22"