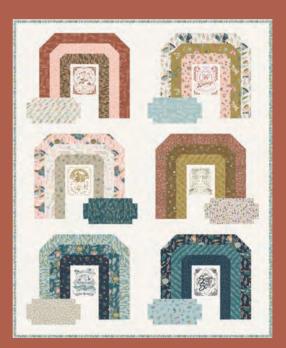

# **TEA TOWELS**

**FS 1023 •** Set of 3 • Mul 4 • 100% Cotton Canvas

FTD 209 Pillow Pack - two pillows included, both measure 22" x 22"