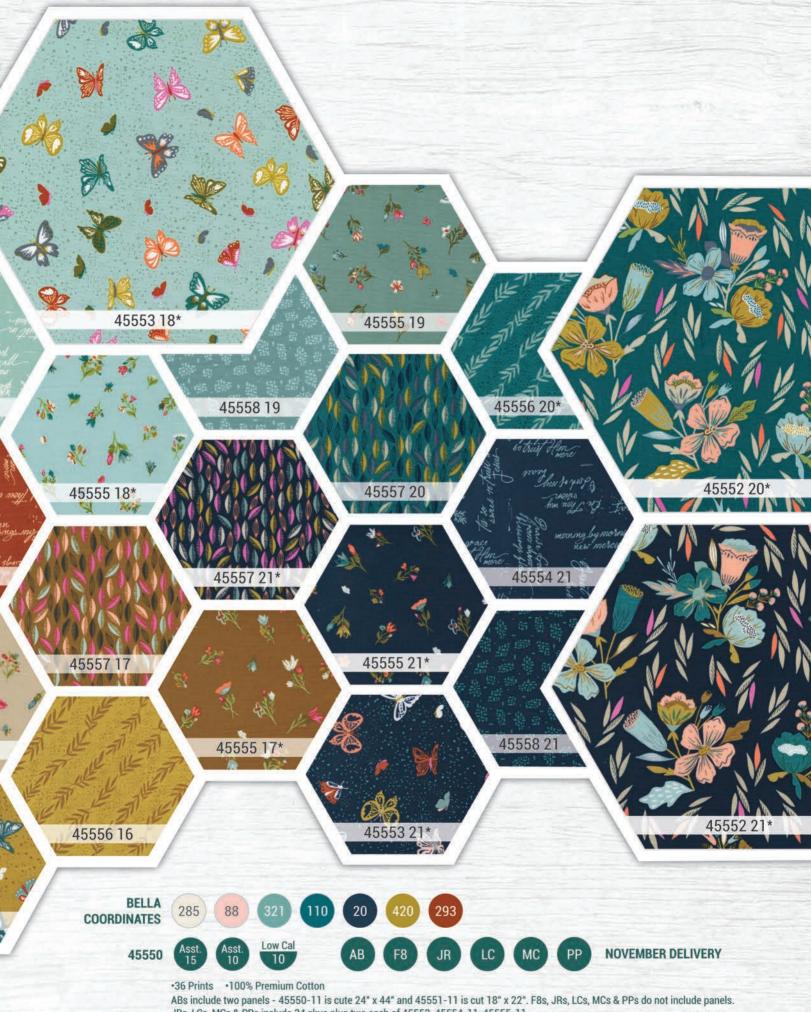

#### 4555111

Panel is approx. 24" x 44" Blocks are 4.5" x 5.5". Space between blocks up and down is 1.5". Space between blocks side to side is 1.25".

ABs include two panels - 45550-11 is cute 24" x 44" and 45551-11 is cut 18" x 22". F8s, JRs, LCs, MCs & PPs do not include panels. JRs, LCs, MCs & PPs include 34 skus plus two each of 45552, 45554-11, 45555-11. modafabrics.com 61 Bella Coordinates are not included in assortments and precuts.