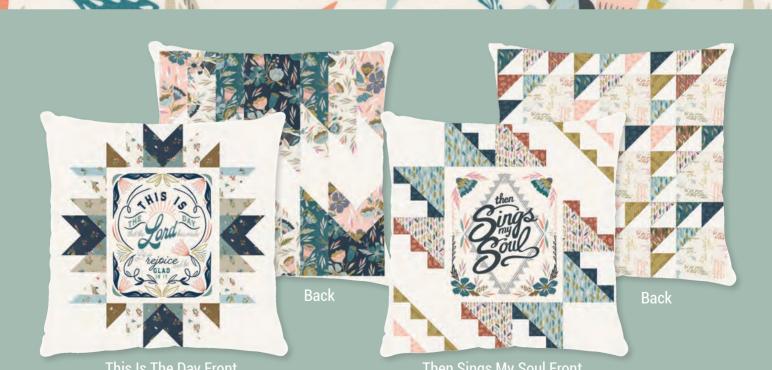

# **TEA TOWELS**

**FS 1023 •** Set of 3 • Mul 4 • 100% Cotton Canvas

FTD 209 Pillow Pack - two pillows included, both measure 22" x 22"