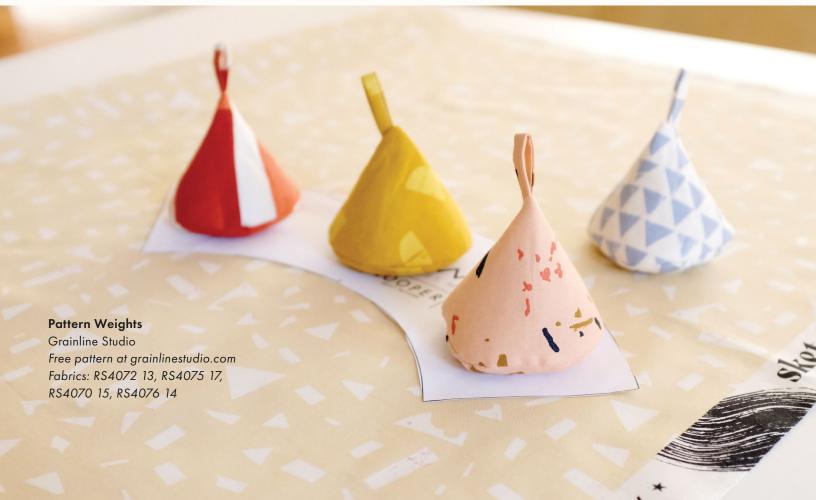

ENTS**





## SUGGESTED MODA BELLA SOLID **COORDINATES & COMPLEMENTS**







BRUSHSTROKES | KISS

RS4070 21





PAINT | ORCHID







RS4073 11



CUTOUTS | BLACK

RS4075 19

RS4075 20



TRIA

BRU

RS

PAIN

RS

STAM



4070 13M

T | NAVY



RS4070 15





RS4070 17

#### BRUSHSTROKES | SUEDE



RS4070 18

# COLLAGE STRIPES | SUNLIGHT



RS4072 15





RS4070 19



RS4072 17





4073 17



4076 11



SCRAPS | DROPCLOTH

RS4074 11







RS4074 14

CUTOUTS | CACTUS



RS4075 17



RS4076 12

#### TRIANGLES | DUSK

RS4074 12

RS4076 14







MH 4758 Modern Handcraft | Pivot

60″ x 70″

CJ 112 Cotton + Joy | Crescent

58″ x 70″

۵





**CC 11** Closet Core Patterns Kalle



MH 012 Modern Handcraft | Dot and Dash 62" x 74"

MM 105 Miss Make | Circe

69" x 69"

A CONTRACTOR

) FRIENDLY