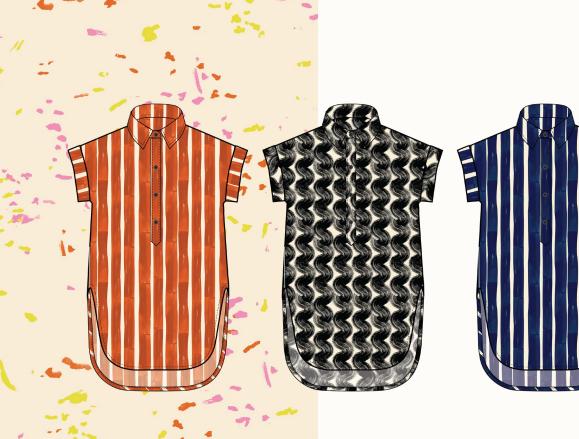

**CC 11** Closet Core Patterns Kalle

MH 012 Modern Handcraft | Dot and Dash 62" x 74"

MM 105 Miss Make | Circe

69" x 69"

A CONTRACTOR

) FRIENDLY