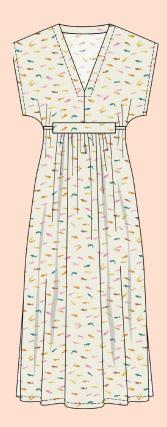

CC 12
Closet Core Patterns
Charlie Caftan
shown in rayon

Ombre Puff Quilt - Free pattern by Lo & Behold Stitchery available on loandbeholdstichery.com

63" x 70"

**GS 16002** Grainline Studio Tamarack Jacket