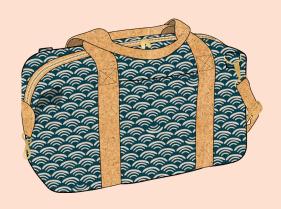

# shown in Smile & Wave canvas RS1043

LST 151
Sallie Tomato
Casey Duffle
Use hardeware kit
LST151GOLD

RCH 100P Rashida Coleman-Hale - Mod Hexagon

55" x 74"

KTQ 155 Kitchen Table Quilting - Gracie

54" x 72"