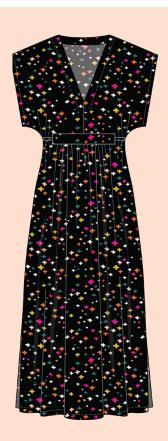

CC 12
Closet Core Patterns
Charlie Caftan
shown in rayon

Ombre Puff Quilt - Free pattern by Lo & Behold Stitchery available on loandbeholdstichery.com

63" x 70"

**GS 16002** Grainline Studio Tamarack Jacket