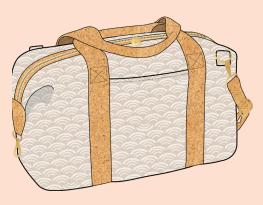

# shown in Smile & Wave canvas RS1043

LST 151
Sallie Tomato
Casey Duffle
Use hardeware kit
LST151GOLD

RCH 100P Rashida Coleman-Hale - Mod Hexagon

55" x 74"

KTQ 155 Kitchen Table Quilting - Gracie

54" x 72"