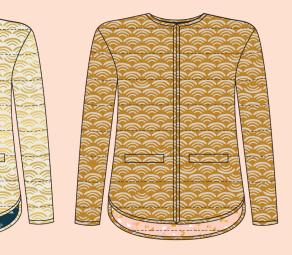

CC 12
Closet Core Patterns
Charlie Caftan
shown in rayon

Ombre Puff Quilt - Free pattern by Lo & Behold Stitchery available on loandbeholdstichery.com

63" x 70"

**GS 16002** Grainline Studio Tamarack Jacket

shown in canvas