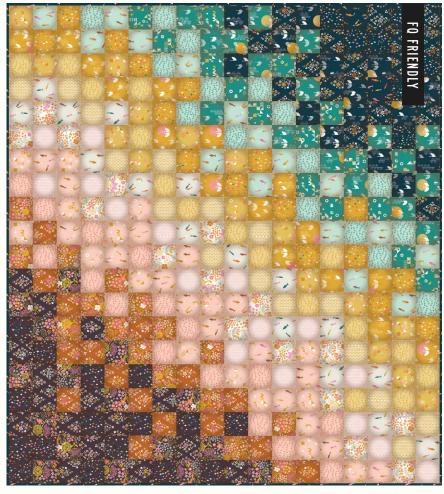

RS1039-14

RS1041-14

RS1042-11

RS1042-20

RS1043-11LM

WCS 036 Whole Circle Studio - Big Island Blooms

65" x 65"