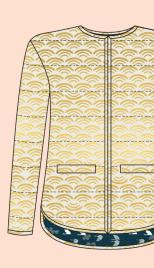

CC 12
Closet Core Patterns
Charlie Caftan
shown in rayon

Ombre Puff Quilt - Free pattern by Lo & Behold Stitchery available on loandbeholdstichery.com

63" x 70"

**GS 16002** Grainline Studio Tamarack Jacket

shown in canvas