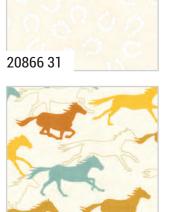

Like many, I was raised watching reruns of Bonanza, a show about a father and his three sons living on a large ranch called The Ponderosa set in the 1860s. What I most vividly remember is the intro with the map burning away and the father and three sons riding their horses with the iconic music in the background. My latest collection Ponderosa was inspired by this iconic retro cowboy imagery.

This collection celebrates the cowboy life with various unisex themed prints including retro horse scenes, horse silhouettes, horseshoes and more.. In keeping with the retro theme, the color palette is burnt orange and gold, avocado green, brown and turquoise. In addition to the prints there are two fabric panels, a horse and stable playset and a multi square panel perfect for quilt samplers and pillows.

Let Ponderosa help you relive the ol' cowboy days in your home.

moda FABRICS + SUPPLIES®