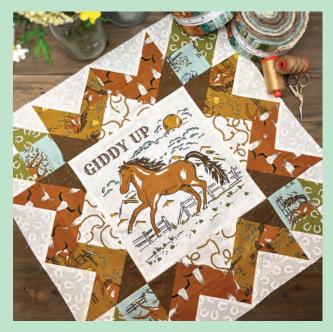

Like many, I was raised watching reruns of Bonanza, a show about a father and his three sons living on a large ranch called The Ponderosa set in the 1860s. What I most vividly remember is the intro with the map burning away and the father and three sons riding their horses with the iconic music in the background. My latest collection Ponderosa was inspired by this iconic retro cowboy imagery.

This collection celebrates the cowboy life with various unisex themed prints including retro horse scenes, horse silhouettes, horseshoes and more.. In keeping with the retro theme, the color palette is burnt orange and gold, avocado green, brown and turquoise. In addition to the prints there are two fabric panels, a horse and stable playset and a multi square panel perfect for quilt samplers