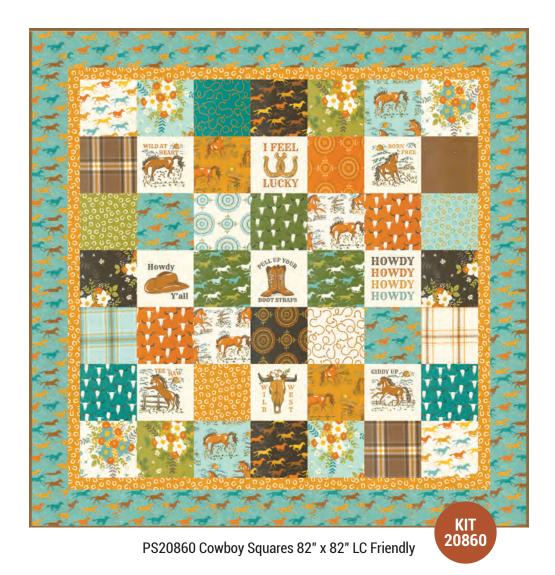

## **NOVEMBER 2023 DELIVERY**

SIH 088 Western Sampler 52" x 60"

SIH 089 Bohemian Western 86" x 86"

SIH 090 Ponderosa 69" x 69"

PUL

FEEL

LUCKY

Howdy