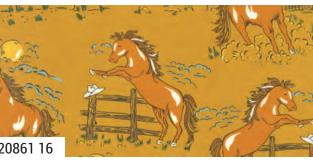

Like many, I was raised watching reruns of Bonanza, a show about a father and his three sons living on a large ranch called The Ponderosa set in the 1860s. What I most vividly remember is the intro with the map burning away and the father and three sons riding their horses with the iconic music in the background. My latest collection Ponderosa was inspired by this iconic retro cowboy imagery.

This collection celebrates the cowboy life with various unisex themed prints including retro horse scenes, horse silhouettes, horseshoes and more.. In keeping with the retro theme, the color palette is burnt orange and gold, avocado green, brown and turquoise. In addition to the prints there are two fabric panels, a horse and stable playset and a multi square panel perfect for quilt samplers and pillows.

## PONDEROSA STACY IEST HSU K The J

20862 11

20861 16

**NOVEMBER 2023 DELIVERY** 

1

9900 285 UNBLEACHED

9900 244 HARVEST GOLD

**9900 125 BETTY'S BROWN** 