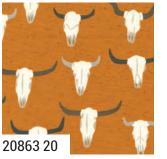

This collection celebrates the cowboy life with various unisex themed prints including retro horse scenes, horse silhouettes, horseshoes and more.. In keeping with the retro theme, the color palette is burnt orange and gold, avocado green, brown and turquoise. In addition to the prints there are two fabric panels, a horse and stable playset and a multi square panel perfect for quilt samplers and pillows.