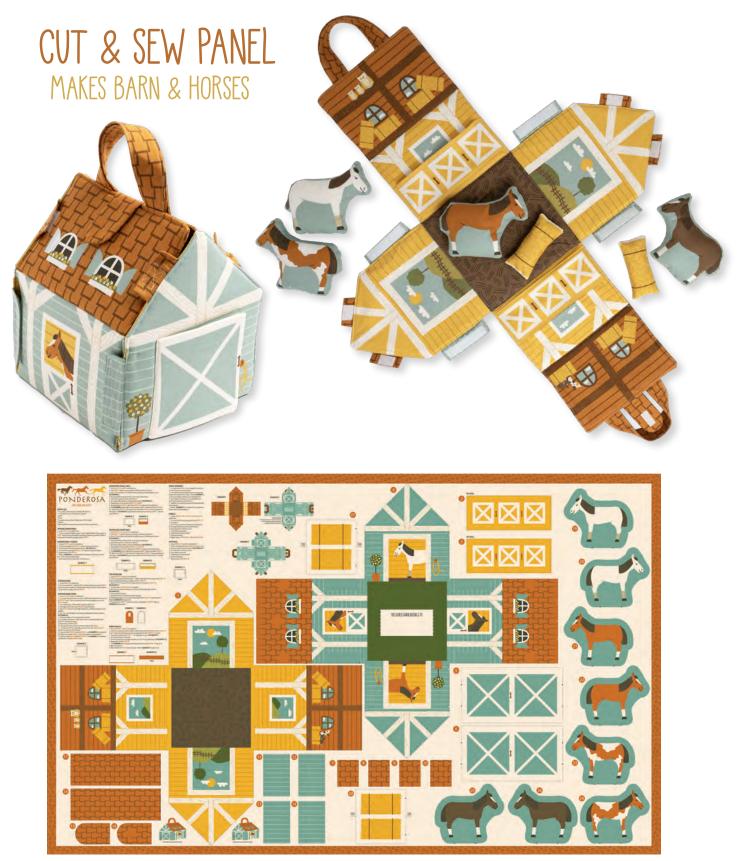

This collection celebrates the cowboy life with various unisex themed prints including retro horse scenes, horse silhouettes, horseshoes and more.. In keeping with the retro theme, the color palette is burnt orange and gold, avocado green, brown and turquoise. In addition to the prints there are two fabric panels, a horse and stable playset and a multi square panel perfect for quilt samplers and pillows.

**Bella Solid Coordinates** 

74

20866 13

20862 14

20867 22

ABs include 20869-11 36" x 44" panel. JRs, LCs, MCs & PPs do not include panels. JRs, LCs, MCs & PPs include 28 skus plus two each of 20860, 20861, 20862, 20863-19 & 20. Bella Solid coordinates are not included in assortments or precuts. 7