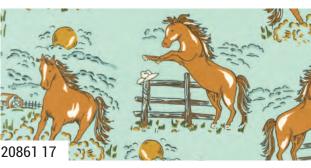

Like many, I was raised watching reruns of Bonanza, a show about a father and his three sons living on a large ranch called The Ponderosa set in the 1860s. What I most vividly remember is the intro with the map burning away and the father and three sons riding their horses with the iconic music in the background. My latest collection Ponderosa was inspired by this iconic retro cowboy imagery.

This collection celebrates the cowboy life with various unisex themed prints including retro horse scenes, horse silhouettes, horseshoes and more.. In keeping with the retro theme, the color palette is burnt orange and gold, avocado green, brown and turquoise. In addition to the prints there are two fabric panels, a horse and stable playset and a multi square panel perfect for quilt samplers and pillows.