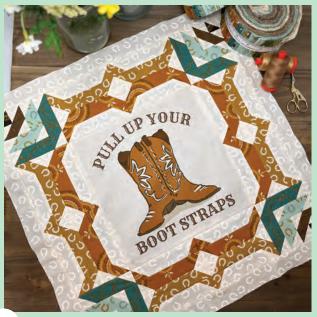

Like many, I was raised watching reruns of Bonanza, a show about a father and his three sons living on a large ranch called The Ponderosa set in the 1860s. What I most vividly remember is the intro with the map burning away and the father and three sons riding their horses with the iconic music in the background. My latest collection Ponderosa was inspired by this iconic retro cowboy imagery.

This collection celebrates the cowboy life with various unisex themed prints including retro horse scenes, horse silhouettes, horseshoes and more.. In keeping with the retro theme, the color palette is burnt orange and gold, avocado green, brown and turquoise. In addition to the prints there are two fabric panels, a horse and stable playset and a multi square panel perfect for quilt samplers and