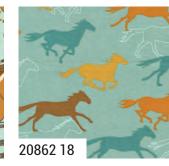

Like many, I was raised watching reruns of Bonanza, a show about a father and his three sons living on a large ranch called The Ponderosa set in the 1860s. What I most vividly remember is the intro with the map burning away and the father and three sons riding their horses with the iconic music in the background. My latest collection Ponderosa was inspired by this iconic retro cowboy imagery.

This collection celebrates the cowboy life with various unisex themed prints including retro horse scenes, horse silhouettes, horseshoes and more.. In keeping with the retro theme, the color palette is burnt orange and gold, avocado green, brown and turquoise. In addition to the prints there are two fabric panels, a horse and stable playset and a multi square panel perfect for quilt samplers and pillows.

Let Ponderosa help you relive the ol' cowboy days in your home.

moda FABRICS + SUPPLIES®