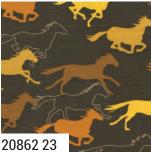

This collection celebrates the cowboy life with various unisex themed prints including retro horse scenes, horse silhouettes, horseshoes and more.. In keeping with the retro theme, the color palette is burnt orange and gold, avocado green, brown and turquoise. In addition to the prints there are two fabric panels, a horse and stable playset and a multi square panel perfect for quilt samplers and pillows.

## PONDEROSA STACY IEST HSU K The J

20862 11

20861 16

**NOVEMBER 2023 DELIVERY** 

1

9900 285 UNBLEACHED

9900 244 HARVEST GOLD

**9900 125 BETTY'S BROWN** 