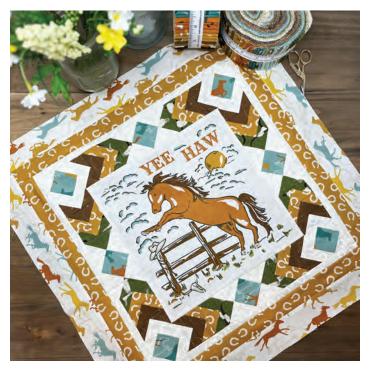

Like many, I was raised watching reruns of Bonanza, a show about a father and his three sons living on a large ranch called The Ponderosa set in the 1860s. What I most vividly remember is the intro with the map burning away and the father and three sons riding their horses with the iconic music in the background. My latest collection Ponderosa was inspired by this iconic retro cowboy imagery.

This collection celebrates the cowboy life with various unisex themed prints including retro horse scenes, horse silhouettes, horseshoes and more.. In keeping with the retro theme, the color palette is burnt orange and gold, avocado green, brown and turquoise. In addition to the prints there are two fabric panels, a horse and stable playset and a multi square panel perfect for quilt samplers and pillows.

Let Ponderosa help you relive the ol' cowboy days in your home.

moda FABRICS + SUPPLIES®