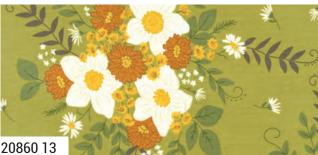

This collection celebrates the cowboy life with various unisex themed prints including retro horse scenes, horse silhouettes, horseshoes and more.. In keeping with the retro theme, the color palette is burnt orange and gold, avocado green, brown and turquoise. In addition to the prints there are two fabric panels, a horse and stable playset and a multi square panel perfect for quilt samplers and pillows.