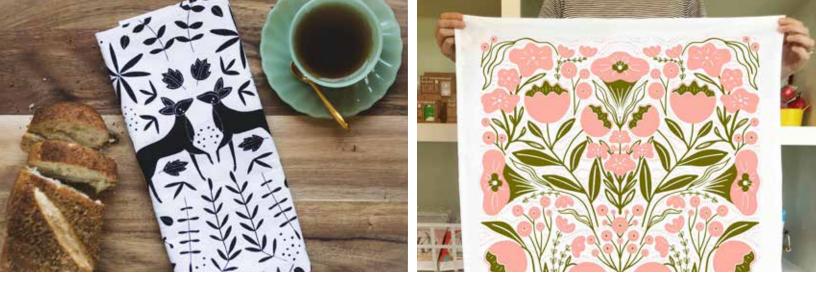

Nocturnal Owl Needle Minder Stock#: NM001

Flowers Tea Towel Stock#: F504

Forest Tea Towel Stock#: F493-B

48330 11\* Panel size is 36" x 44". Block size is 17" x 21".

fABRICS + SUPPLIES®

**OCTOBER DELIVERY** 