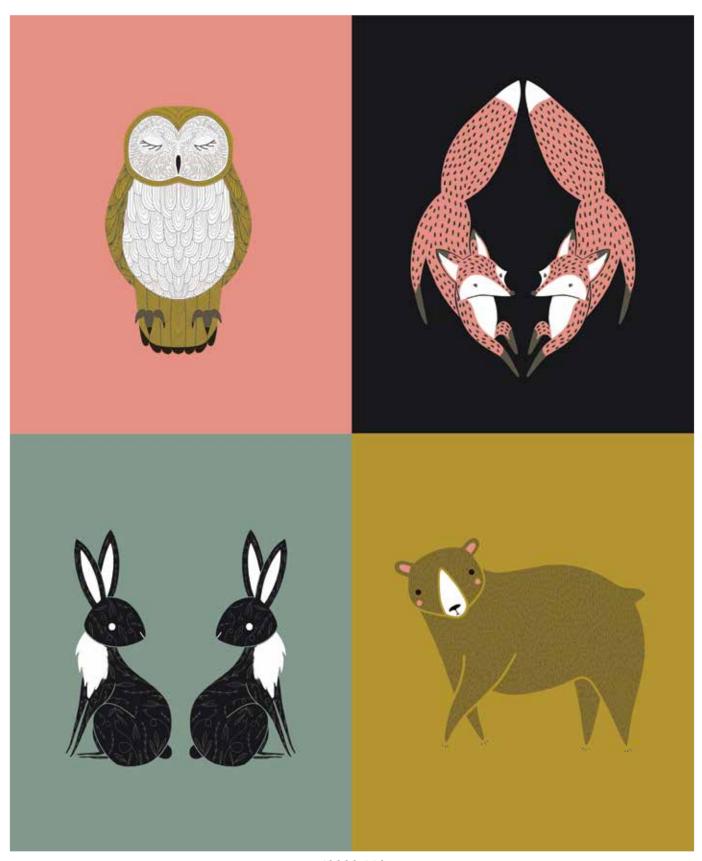

#### Patterns by Gingiber

**GB 059 Dwellings White** 80" x 80" F8 Friendly

10 modafabrics.com

Click Here to shop

**Gingiber Notions** 

Imagine a starry sky where flowers bloom in the moonlight and your favorite forest friends scamper through the trees.... that is the inspiration for Nocturnal.

You are going to fall in love with the moody florals, the trotting foxes and roaming bears, all painted in the perfect colors for this imagery. The delightful panel features my signature animal illustrations - mix it with the prints, or use them on their own. The projects we're created for Nocturnal are brilliant, from a patchwork owl to a modern sunlit sky.

Nocturnal will have you longing to take your quilt into the moonlight, laying beneath the stars, and enjoying the beauty of a nocturnal world.

**GB 058 Trinkets 2 Bear** 36" x 39"

**GB 058 Trinkets 2 Owl** 36" x 39"