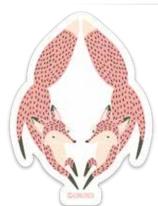

Nocturnal Owl Needle Minder Stock#: NM001

Flowers Tea Towel Stock#: F504

Forest Tea Towel Stock#: F493-B

48330 11\* Panel size is 36" x 44". Block size is 17" x 21".

fABRICS + SUPPLIES®

**OCTOBER DELIVERY** 