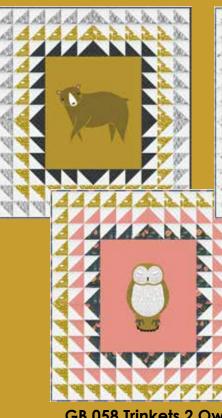

Nocturnal will have you longing to take your quilt into the moonlight, laying beneath the stars, and enjoying the beauty of a nocturnal world.

**GB 058 Trinkets 2 Bear** 36" x 39"

**GB 058 Trinkets 2 Owl** 36" x 39"