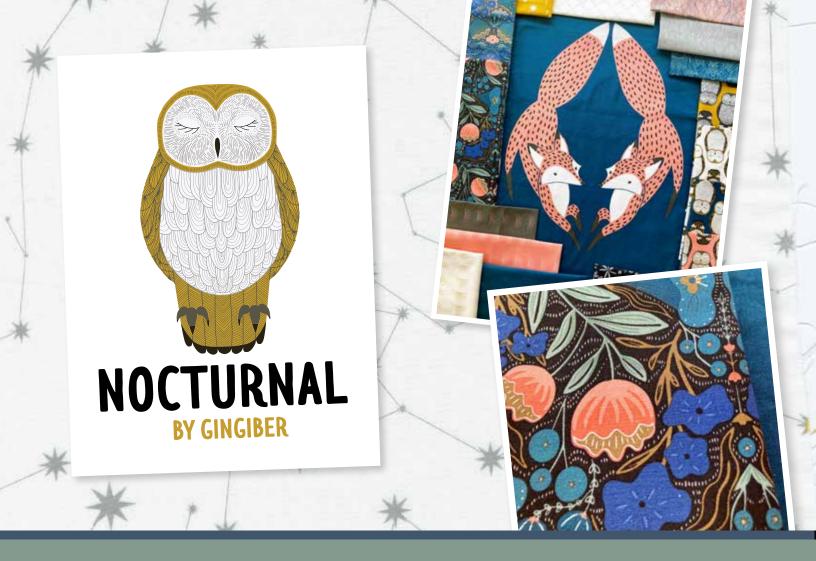

#### Patterns by Gingiber

**GB 059 Dwellings White** 80" x 80" F8 Friendly

10 modafabrics.com

Click Here to shop

**Gingiber Notions** 

Imagine a starry sky where flowers bloom in the moonlight and your favorite forest friends scamper through the trees.... that is the inspiration for Nocturnal.

You are going to fall in love with the moody florals, the trotting foxes and roaming bears, all painted in the perfect colors for this imagery. The delightful panel features my signature animal illustrations - mix it with the prints, or use them on their own. The projects we're created for Nocturnal are brilliant, from a patchwork owl to a modern sunlit sky.

Nocturnal will have you longing to take your quilt into the moonlight, laying beneath the stars, and enjoying the beauty of a nocturnal world.

**GB 058 Trinkets 2 Bear** 36" x 39"

**GB 058 Trinkets 2 Owl** 36" x 39"