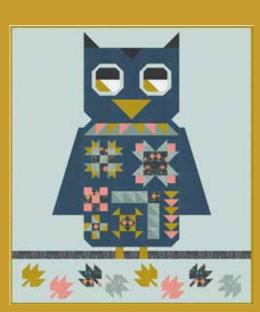

You are going to fall in love with the moody florals, the trotting foxes and roaming bears, all painted in the perfect colors for this imagery. The delightful panel features my signature animal illustrations - mix it with the prints, or use them on their own. The projects we're created for Nocturnal are brilliant, from a patchwork owl to a modern sunlit sky.