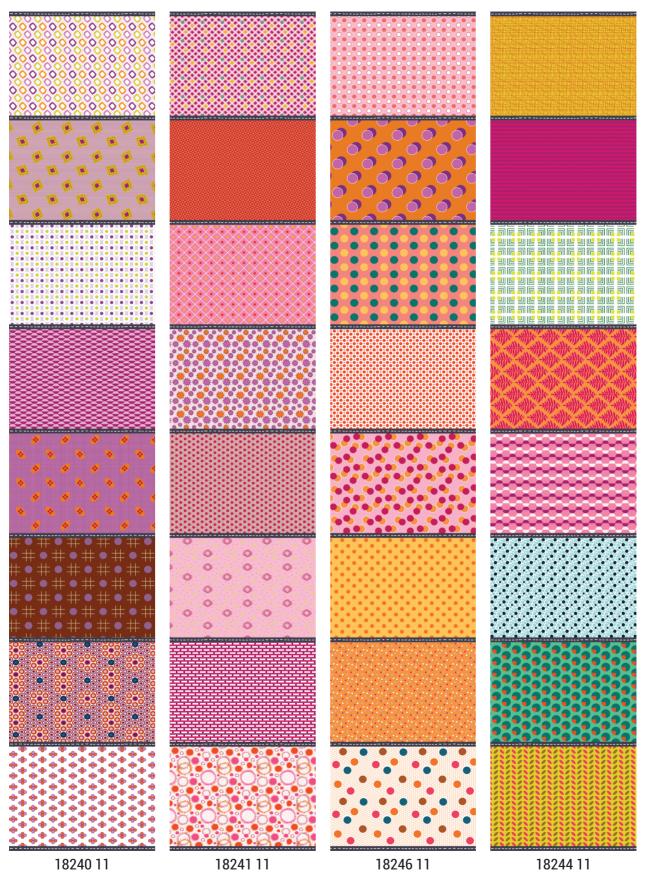

## Mixed Bag of Lollies

JEN KINGWELL'S LATEST FABRIC RANGE with Moda, Mixed Bag of Lollies features 8 of her iconic Iollies recoloured into a delicious new offering.

Jen's lollies feature 8 unique designs across the width of fabric - That's 64 different designs across 8 cuts!! This playful mix of print and colour help to achieve Jen's signature scrappy style with less, making this range a versatile and vibrant addition to any stash.

## Mixed Bag of Lollies KINGWELL

•8 Prints •100% Premium Cotton

projects.

Pick A Petal is a 6 month Template of the Month program. Starting April 2025, each month you will receive the written instructions and templates (and fabrics if you have signed up for this option) to complete your blocks. The finished quilt size will be 72" square.