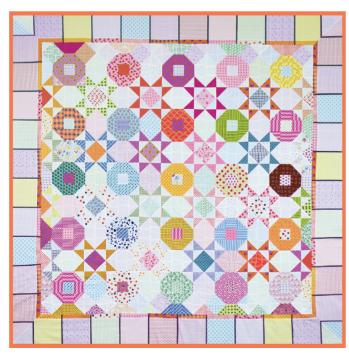

## Mixed Bag of Lollies KINGWELL

•8 Prints •100% Premium Cotton

projects.

Pick A Petal is a 6 month Template of the Month program. Starting April 2025, each month you will receive the written instructions and templates (and fabrics if you have signed up for this option) to complete your blocks. The finished quilt size will be 72" square.