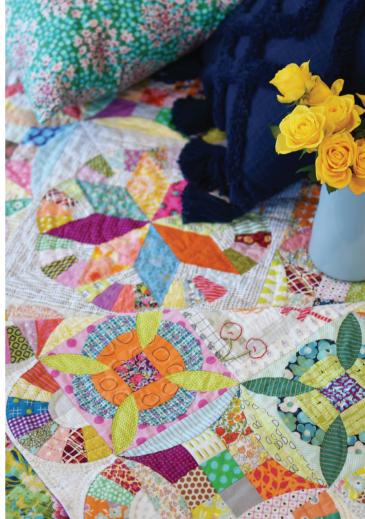

## Mixed Bag of Lollies

JEN KINGWELL'S LATEST FABRIC RANGE with Moda, Mixed Bag of Lollies features 8 of her iconic Iollies recoloured into a delicious new offering.

Jen's lollies feature 8 unique designs across the width of fabric - That's 64 different designs across 8 cuts!! This playful mix of print and colour help to achieve Jen's signature scrappy style with less, making this range a versatile and vibrant addition to any stash.

Created to pair perfectly with her background range Mixed Bag of Bonbons, these fabrics also complement her Pick A Petal Template of the Month Program, which will be released alongside the ranges, and distributed by Moda.