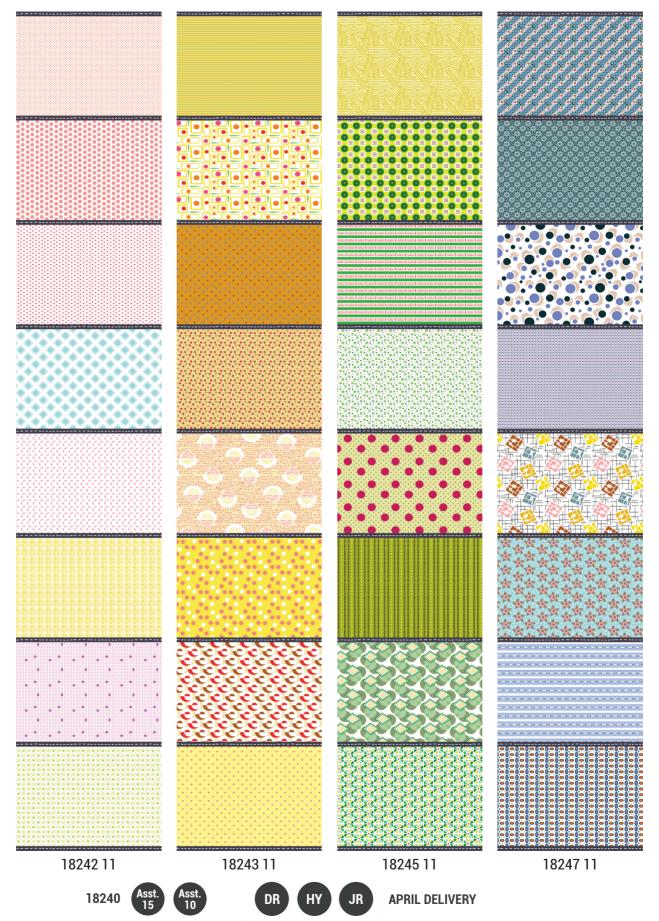

## Mixed Bag of Lollies

JEN KINGWELL'S LATEST FABRIC RANGE with Moda, Mixed Bag of Lollies features 8 of her iconic Iollies recoloured into a delicious new offering.

Jen's lollies feature 8 unique designs across the width of fabric - That's 64 different designs across 8 cuts!! This playful mix of print and colour help to achieve Jen's signature scrappy style with less, making this range a versatile and vibrant addition to any stash.

Created to pair perfectly with her background range Mixed Bag of Bonbons, these fabrics also complement her Pick A Petal Template of the Month Program, which will be released alongside the ranges, and distributed by Moda.

## Mixed Bag of Lollies KINGWELL

moda APRIL DELIVERY