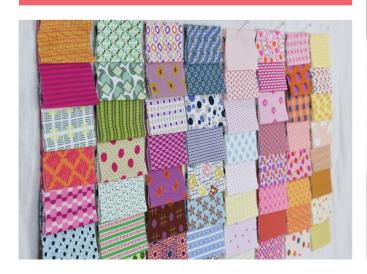

## Mixed Bag of Lollies

JEN KINGWELL'S LATEST FABRIC RANGE with Moda, Mixed Bag of Lollies features 8 of her iconic Iollies recoloured into a delicious new offering.

Jen's lollies feature 8 unique designs across the width of fabric - That's 64 different designs across 8 cuts!! This playful mix of print and colour help to achieve Jen's signature scrappy style with less, making this range a versatile and vibrant addition to any stash.

## Mixed Bag of Lollies KINGWELL

Free Pattern Lollie Wheels 56" x 56"