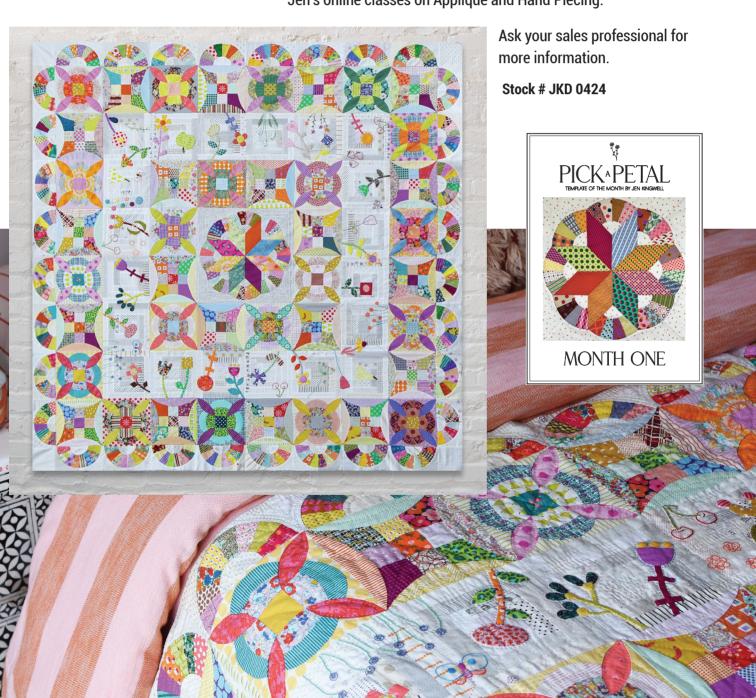

## Mixed Bag of Lollies KINGWELL

•8 Prints •100% Premium Cotton

projects.

Pick A Petal is a 6 month Template of the Month program. Starting April 2025, each month you will receive the written instructions and templates (and fabrics if you have signed up for this option) to complete your blocks. The finished quilt size will be 72" square.

You will also receive access to videos by Jen Kingwell about how she puts together each block. Videos will be distributed through the program's Facebook Group. You will also receive FREE access to Jen's online classes on Applique and Hand Piecing.