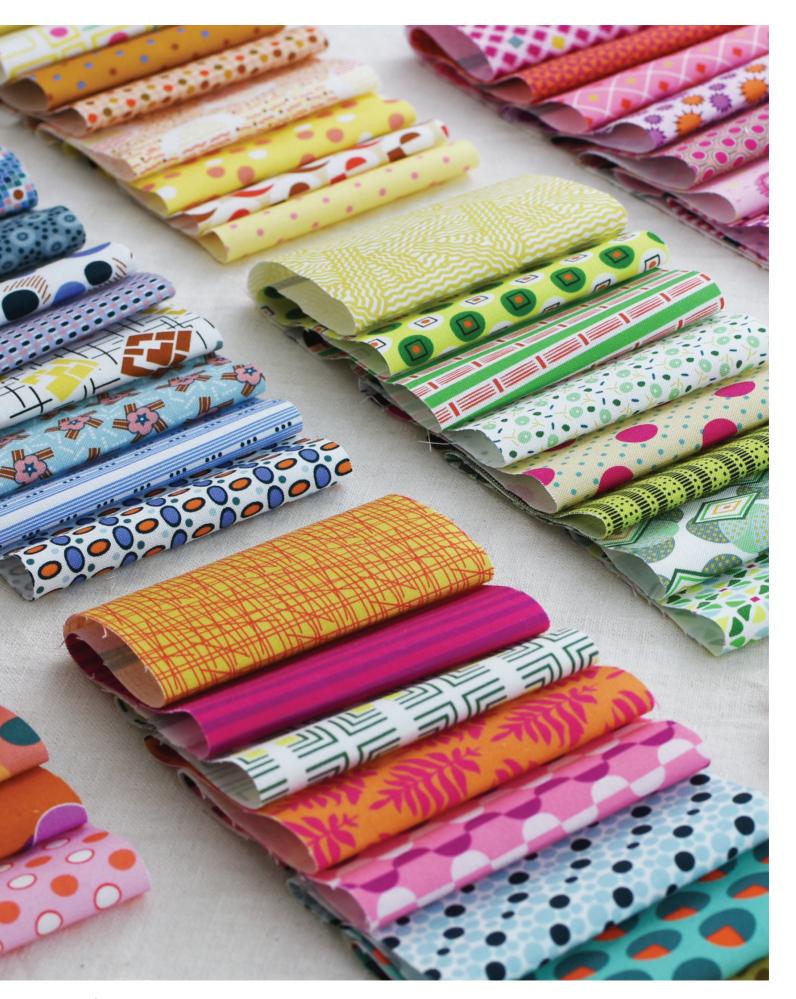

## Mixed Bag of Lollies

JEN KINGWELL'S LATEST FABRIC RANGE with Moda, Mixed Bag of Lollies features 8 of her iconic Iollies recoloured into a delicious new offering.

Jen's lollies feature 8 unique designs across the width of fabric - That's 64 different designs across 8 cuts!! This playful mix of print and colour help to achieve Jen's signature scrappy style with less, making this range a versatile and vibrant addition to any stash.