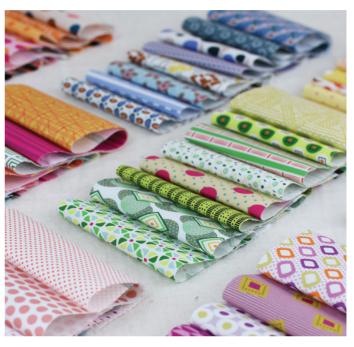

## Mixed Bag of Lollies

JEN KINGWELL'S LATEST FABRIC RANGE with Moda, Mixed Bag of Lollies features 8 of her iconic Iollies recoloured into a delicious new offering.

Jen's lollies feature 8 unique designs across the width of fabric - That's 64 different designs across 8 cuts!! This playful mix of print and colour help to achieve Jen's signature scrappy style with less, making this range a versatile and vibrant addition to any stash.