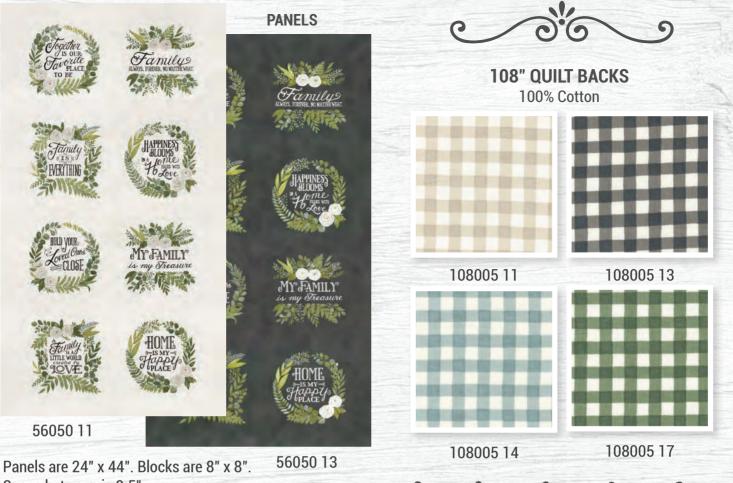

CHD 2214 Scrappy Happiness 50" x 58" LC Friendly

CHD 2210 A Layer of Blooms

54" x 66" LC Friendly

CHD 2215 Tossed Hearts 47" x 58" CHD 2211 Circle of Love 52" x 52"

moda FABRICS + SUPPLIES®

Space between is 2.5". Recommended cut size is 9.5" to finish at 9".