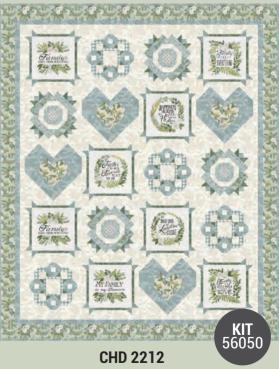

## CHD 2209 Family Garden 54" x 66"

CHD 2213 My Heart 49" x 73"

Happiness Sampler 58" x 70"

moda FABRICS + SUPPLIES®