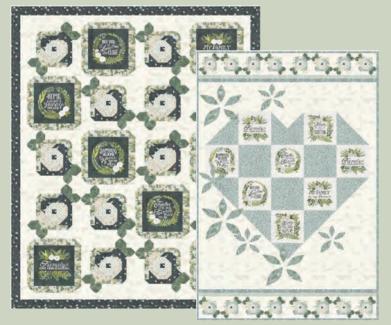

## CHD 2209 Family Garden 54" x 66"

CHD 2213 My Heart 49" x 73"

Happiness Sampler 58" x 70"

moda FABRICS + SUPPLIES®