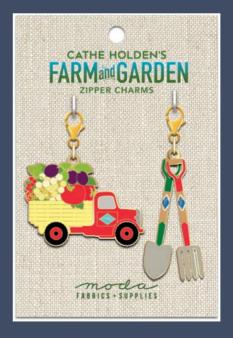

## tea towels + Zipper pulls

FS1042 Farm and Garden Towel Set • 18" x 27" Set of 3 • Mul 4 • 100% Cotton Flour Sack Towels

CH170 Tractor Seed Zipper Pulls Mul 3

CH171 Truck Garden Tools Zipper Pulls Mul 3