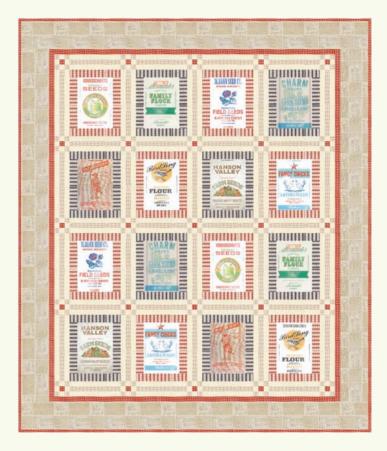

## FARM GARDEN BY CATHE HOLDEN

7481 11 Panel Size: 36" x 44". Block Size: Approx. 18" x 11". 7470 11 and 7481 11 reduced to show full repeat

canvas

7482 11CV Panel Size: 36" x 44". Panel makes 5 pillows.