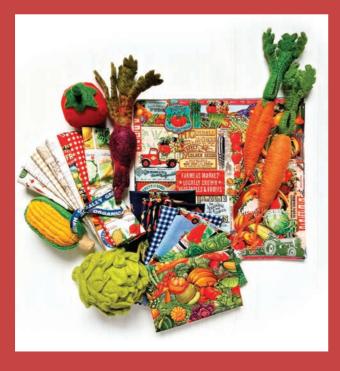

## tea towels + Zipper pulls

FS1042 Farm and Garden Towel Set • 18" x 27" Set of 3 • Mul 4 • 100% Cotton Flour Sack Towels

CH170 Tractor Seed Zipper Pulls Mul 3

CH171 Truck Garden Tools Zipper Pulls Mul 3

DLL 240 Farmhouse Runner 18 1/2" x 36 1/2" by Designs by Lavender Lime

NH 2427 Feed Sack Picnic 68" x 80" by Needle in a Hayes Stack

KIT7470Tote Farm to Table Shopper Tote 13" x 15" x 10" by Moda