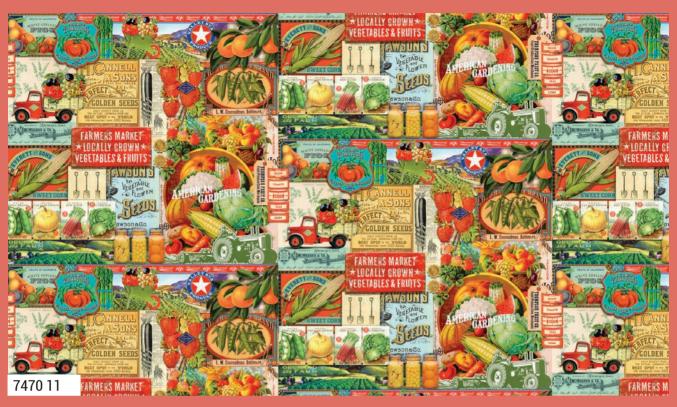

## FARM GARDEN BY CATHE HOLDEN

7481 11 Panel Size: 36" x 44". Block Size: Approx. 18" x 11". 7470 11 and 7481 11 reduced to show full repeat

canvas

7482 11CV Panel Size: 36" x 44". Panel makes 5 pillows.