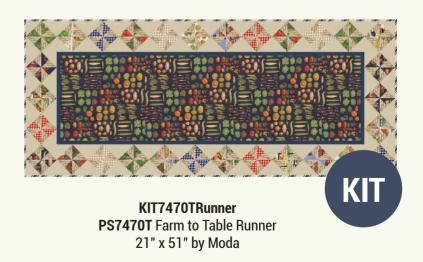

## FARM GARDEN BY CATHE HOLDEN

7481 11 Panel Size: 36" x 44". Block Size: Approx. 18" x 11". 7470 11 and 7481 11 reduced to show full repeat

canvas

7482 11CV Panel Size: 36" x 44". Panel makes 5 pillows.