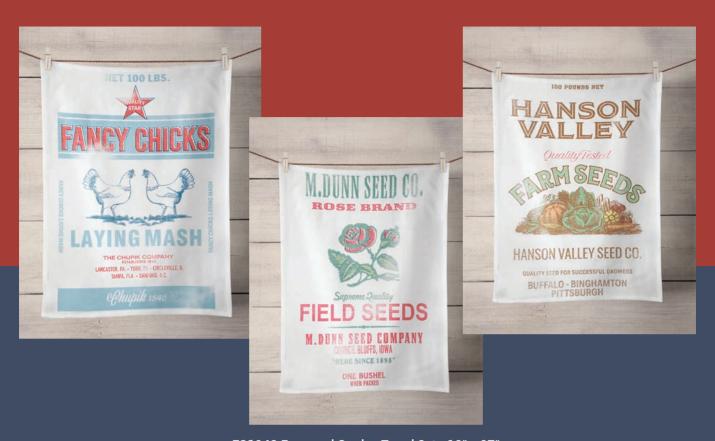

## tea towels + Zipper pulls

FS1042 Farm and Garden Towel Set • 18" x 27" Set of 3 • Mul 4 • 100% Cotton Flour Sack Towels

CH170 Tractor Seed Zipper Pulls Mul 3

CH171 Truck Garden Tools Zipper Pulls Mul 3