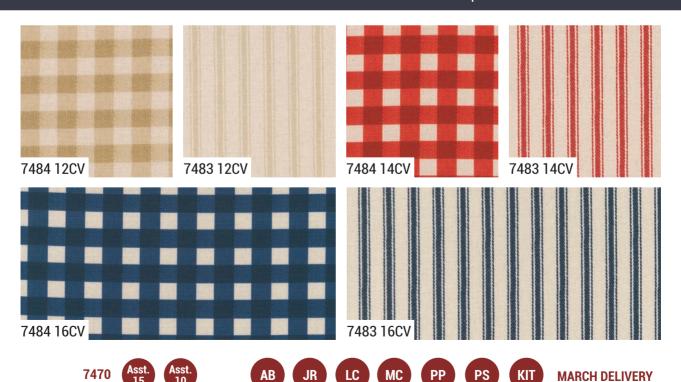

## FARM GARDEN BY CATHE HOLDEN

7481 11 Panel Size: 36" x 44". Block Size: Approx. 18" x 11". 7470 11 and 7481 11 reduced to show full repeat

canvas

7482 11CV Panel Size: 36" x 44". Panel makes 5 pillows.

•17 Prints •100% Premium Cotton •7 44" Cotton Canvas Prints •100% Cotton Canvas AB includes 17 skus cut 7481-11 36" x 44". JRs, LCs, MCs & PPs include three each of 7470, 7471, 7477 - 7480 & 7485 & two each of 7472 - 7476. Assortments and Precuts do not include Bella Solid Coordinates.