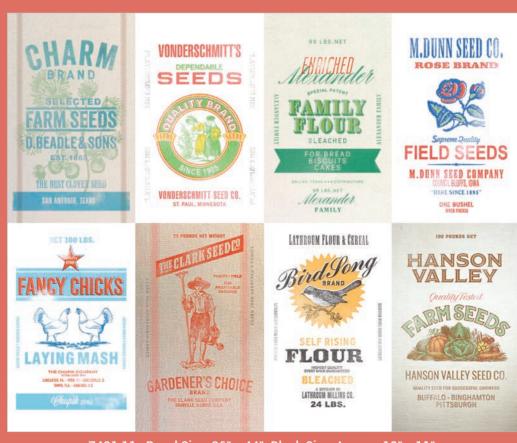

## FARM GARDEN BY CATHE HOLDEN

7481 11 Panel Size: 36" x 44". Block Size: Approx. 18" x 11". 7470 11 and 7481 11 reduced to show full repeat

canvas

7482 11CV Panel Size: 36" x 44". Panel makes 5 pillows.

•17 Prints •100% Premium Cotton •7 44" Cotton Canvas Prints •100% Cotton Canvas AB includes 17 skus cut 7481-11 36" x 44". JRs, LCs, MCs & PPs include three each of 7470, 7471, 7477 - 7480 & 7485 & two each of 7472 - 7476. Assortments and Precuts do not include Bella Solid Coordinates.