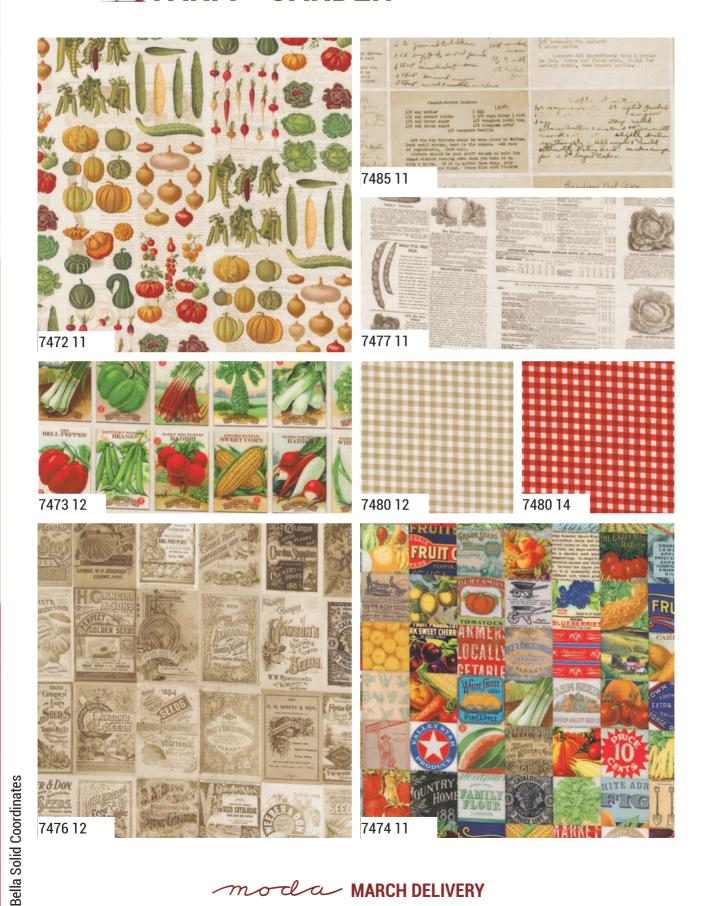

## FARM GARDEN BY CATHE HOLDEN

moda MARCH DELIVERY

Bella Solid Coordinates

•17 Prints •100% Premium Cotton •7 44" Cotton Canvas Prints •100% Cotton Canvas AB includes 17 skus cut 7481-11 36" x 44". JRs, LCs, MCs & PPs include three each of 7470, 7471, 7477 - 7480 & 7485 & two each of 7472 - 7476. Assortments and Precuts do not include Bella Solid Coordinates.