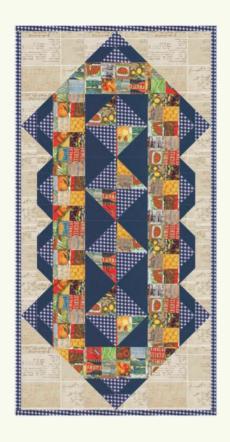

DLL 240 Farmhouse Runner 18 1/2" x 36 1/2" by Designs by Lavender Lime

NH 2427 Feed Sack Picnic 68" x 80" by Needle in a Hayes Stack

KIT7470Tote Farm to Table Shopper Tote 13" x 15" x 10" by Moda