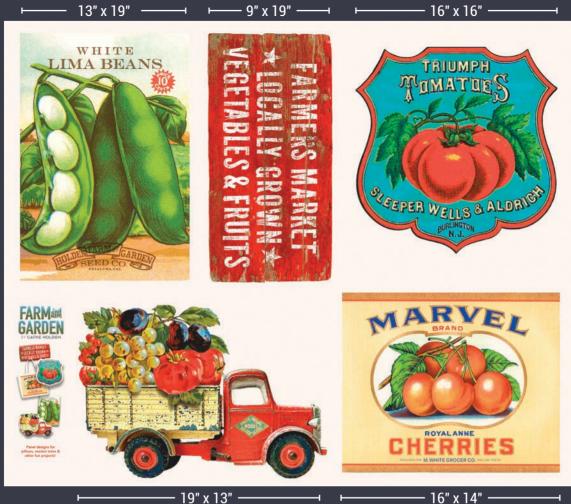

## FARM GARDEN BY CATHE HOLDEN

7481 11 Panel Size: 36" x 44". Block Size: Approx. 18" x 11". 7470 11 and 7481 11 reduced to show full repeat

canvas

7482 11CV Panel Size: 36" x 44". Panel makes 5 pillows.

•17 Prints •100% Premium Cotton •7 44" Cotton Canvas Prints •100% Cotton Canvas AB includes 17 skus cut 7481-11 36" x 44". JRs, LCs, MCs & PPs include three each of 7470, 7471, 7477 - 7480 & 7485 & two each of 7472 - 7476. Assortments and Precuts do not include Bella Solid Coordinates.