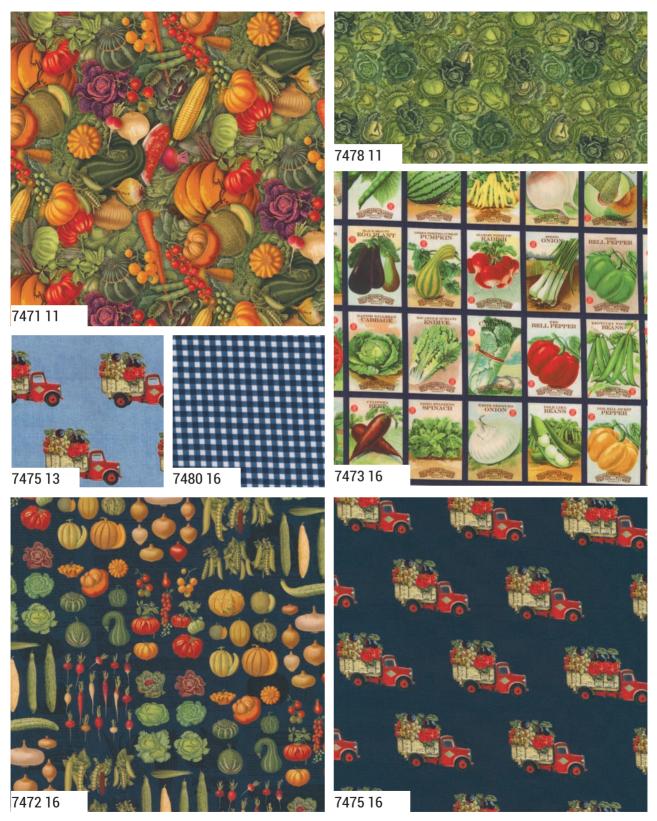

•17 Prints •100% Premium Cotton •7 44" Cotton Canvas Prints •100% Cotton Canvas AB includes 17 skus cut 7481-11 36" x 44". JRs, LCs, MCs & PPs include three each of 7470, 7471, 7477 - 7480 & 7485 & two each of 7472 - 7476. Assortments and Precuts do not include Bella Solid Coordinates.