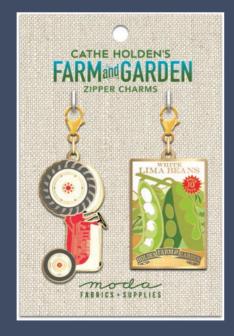

## tea towels + Zipper pulls

FS1042 Farm and Garden Towel Set • 18" x 27" Set of 3 • Mul 4 • 100% Cotton Flour Sack Towels

CH170 Tractor Seed Zipper Pulls Mul 3

CH171 Truck Garden Tools Zipper Pulls Mul 3