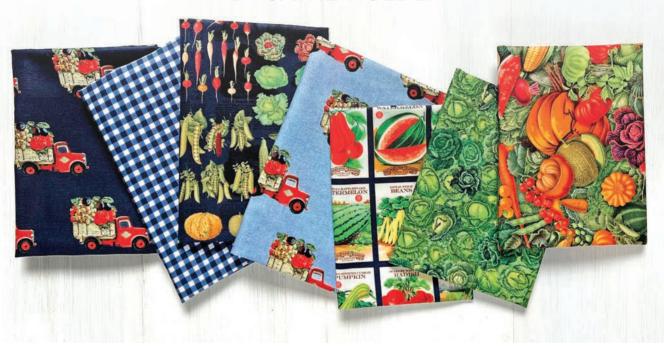

## FARM GARDEN BY CATHE HOLDEN

7481 11 Panel Size: 36" x 44". Block Size: Approx. 18" x 11". 7470 11 and 7481 11 reduced to show full repeat

canvas

7482 11CV Panel Size: 36" x 44". Panel makes 5 pillows.

•17 Prints •100% Premium Cotton •7 44" Cotton Canvas Prints •100% Cotton Canvas AB includes 17 skus cut 7481-11 36" x 44". JRs, LCs, MCs & PPs include three each of 7470, 7471, 7477 - 7480 & 7485 & two each of 7472 - 7476. Assortments and Precuts do not include Bella Solid Coordinates.