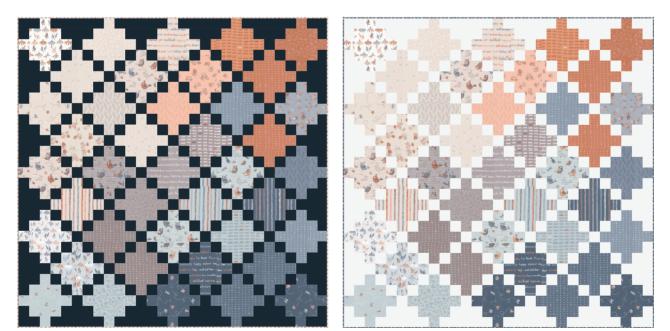

Dark Version

Light Version

0

LBS 120 Celtic Crossing 2.0 58" x 58" LC Friendly by Lo and Behold Stitchery