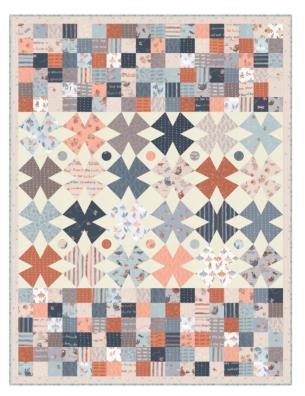

### CHI R P (ELENAAMO)

ABs include 33 skus. JRs, LCs, MCs & PPs include 33 skus with two each of 39030-11 & 19 & 39038.

-projects.

BNB 2407 Judson 48 1/2" x 48 1/2" PP Friendly by Branch & Blume

MOD 113 Gentle Kisses 38" x 50" by Moda