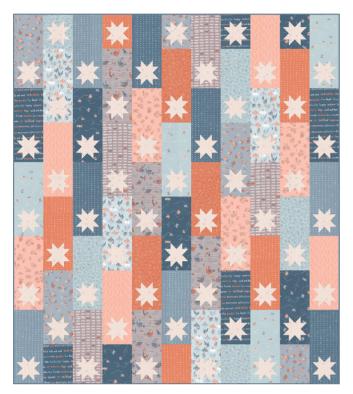

### CHI R P [ELENAAMO]

MM 017 Starlets 55" x 60" AB Friendly by Modernly Morgan

SS 495 Sunny 40" x 50" by Splendid Speck