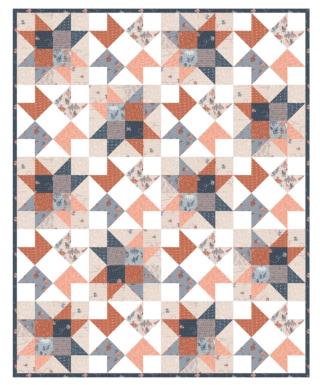

### CHI R P (ELENAAMO)

ABs include 33 skus. JRs, LCs, MCs & PPs include 33 skus with two each of 39030-11 & 19 & 39038.

-projects.

BNB 2407 Judson 48 1/2" x 48 1/2" PP Friendly by Branch & Blume

MOD 113 Gentle Kisses 38" x 50" by Moda