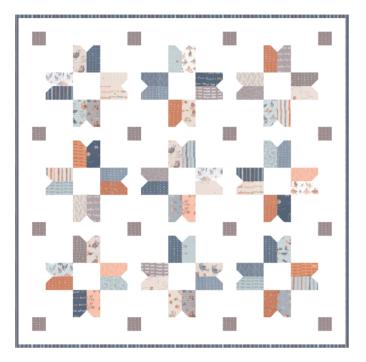

### CHI R P (ELENAAMO)

ABs include 33 skus. JRs, LCs, MCs & PPs include 33 skus with two each of 39030-11 & 19 & 39038.

-projects.

BNB 2407 Judson 48 1/2" x 48 1/2" PP Friendly by Branch & Blume

MOD 113 Gentle Kisses 38" x 50" by Moda