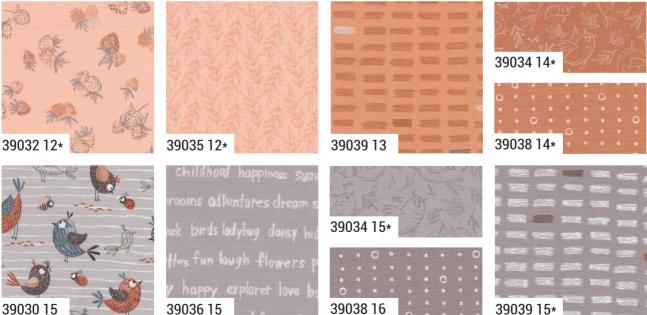

# ELENATION (ELENATION)

love bringing cute and fun characters to life, creating patterns that spark joyful and nostalgic memories. This collection is a journey into my childhood adventures, chasing bugs, spotting birds, and picking wild strawberries and flowers. The sketchy style draws inspiration from my messy sketchbook pages, mirroring the first drawing I ever remember a big doodle with two dots and two curved lines that surprisingly formed a bird.

39033 11\*

3903015

od 1  $\mathcal{T}$ 

**NOVEMBER DELIVERY** 

### CHI R P (ELENAAMO)

ABs include 33 skus. JRs, LCs, MCs & PPs include 33 skus with two each of 39030-11 & 19 & 39038.

-projects.

BNB 2407 Judson 48 1/2" x 48 1/2" PP Friendly by Branch & Blume

MOD 113 Gentle Kisses 38" x 50" by Moda