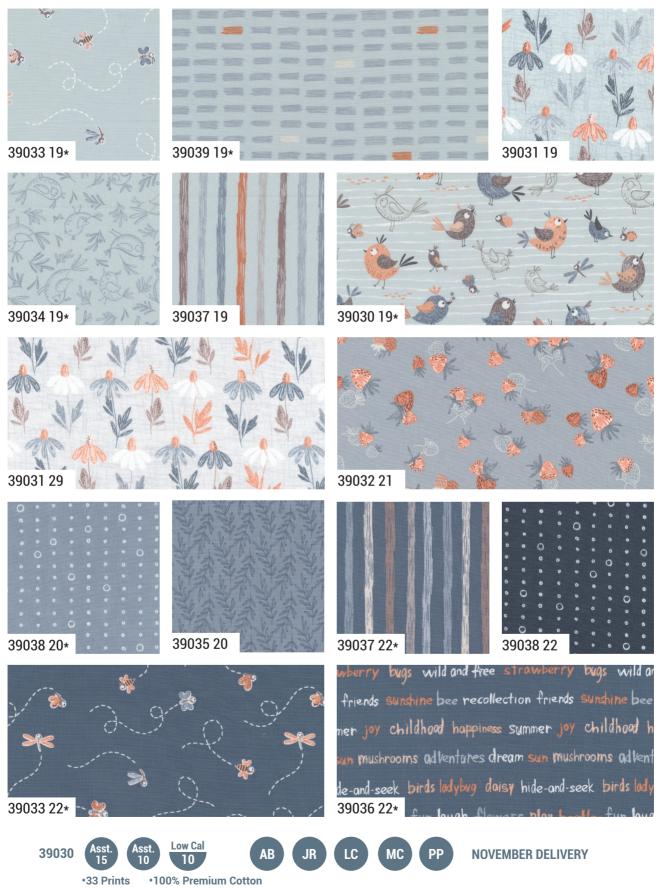

# ELENATION (ELENATION)

love bringing cute and fun characters to life, creating patterns that spark joyful and nostalgic memories. This collection is a journey into my childhood adventures, chasing bugs, spotting birds, and picking wild strawberries and flowers. The sketchy style draws inspiration from my messy sketchbook pages, mirroring the first drawing I ever remember a big doodle with two dots and two curved lines that surprisingly formed a bird.

### CHI R P (ELENAAMO)

ABs include 33 skus. JRs, LCs, MCs & PPs include 33 skus with two each of 39030-11 & 19 & 39038.

-projects.

BNB 2407 Judson 48 1/2" x 48 1/2" PP Friendly by Branch & Blume

MOD 113 Gentle Kisses 38" x 50" by Moda