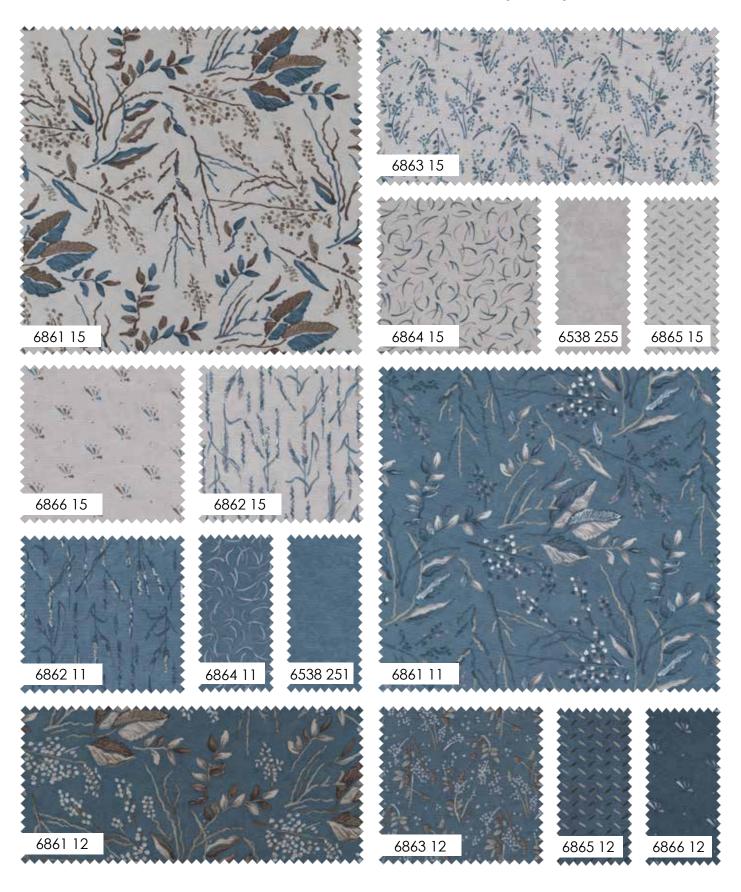

## CHANGE OF SEASONS Holly Jaylor

•24 Prints •100% Premium Cotton AB's include the panel. JR's, LC's, MC's, & PP's do not include panel. JR's, LC's, MC's & PP's include 23 skus plus two each of 6861 - 6864 & 6866.