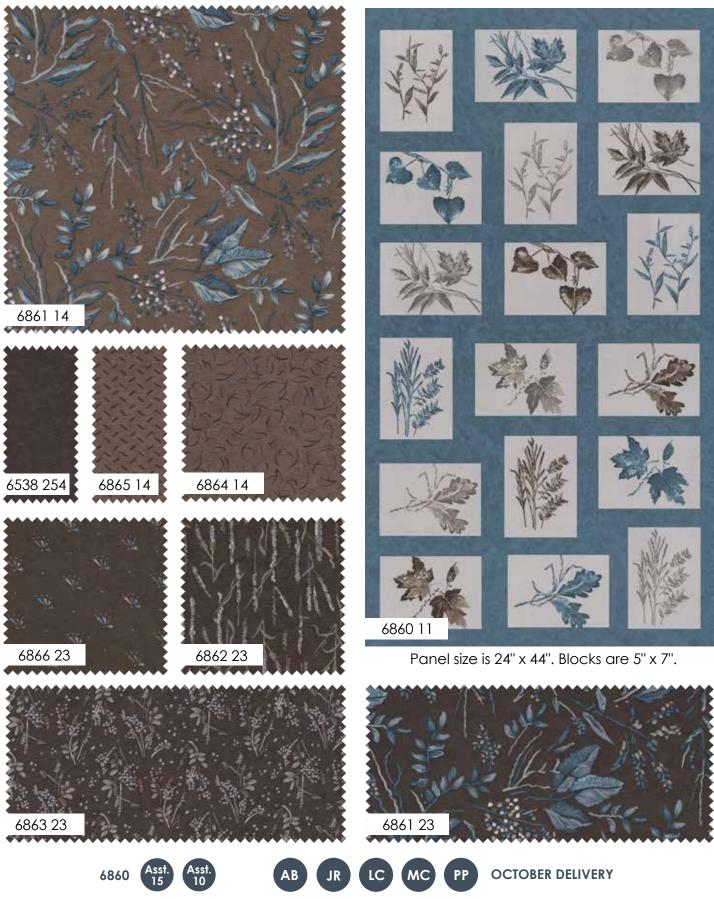

## CHANGE OF SEASONS Holly Jaylor

moda FABRICS + SUPPLIES®

**OCTOBER DELIVERY** 

## CHANGE OF SEASONS Holly Jaylor

•24 Prints •100% Premium Cotton AB's include the panel. JR's, LC's, MC's, & PP's do not include panel. JR's, LC's, MC's & PP's include 23 skus plus two each of 6861 - 6864 & 6866.