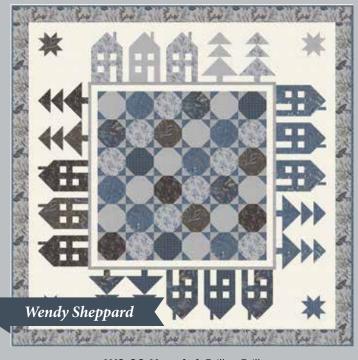

AQD 0416 Park Royal from Tabletastic 2 27" x 27" PP Friendly

**WS 38 Hamlet** 54" x 54'