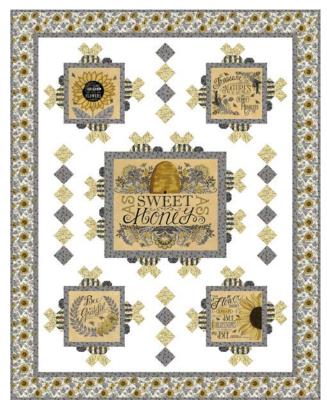

CHD 2004 - Honey Cake Dark (left) and Light (right) 69" x 86" LC Friendly

CHD 2001 - Buzzin' Around 60" x 76"

CHD 2006 - Farmer's Market 49" x 66"

CHD 2005 - Sweet as Honey 52" x 68"

DLL 134 - Flowers on the Fence 60" x 72"