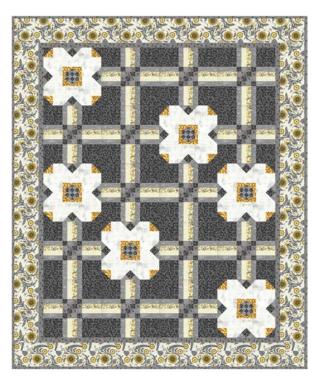

CHD 2004 - Honey Cake Dark (left) and Light (right) 69" x 86" LC Friendly

CHD 2001 - Buzzin' Around 60" x 76"

CHD 2006 - Farmer's Market 49" x 66"

CHD 2005 - Sweet as Honey 52" x 68"

DLL 134 - Flowers on the Fence 60" x 72"