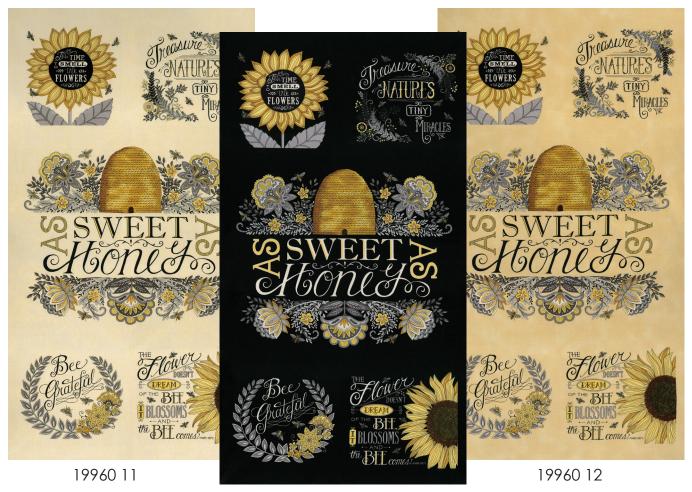

## **NOVEMBER DELIVERY**

moda

FABRICS + SUPPLIES®

19960 14

Panels reduced to show full 24" x 45" repeat. Top left block is 9" x 9.25". Top right block is 9.5" x 8.5". Center block is 20.25" x 17". Bottom left block is 9.75" x 8". Bottom right block is 10.25" x 9".