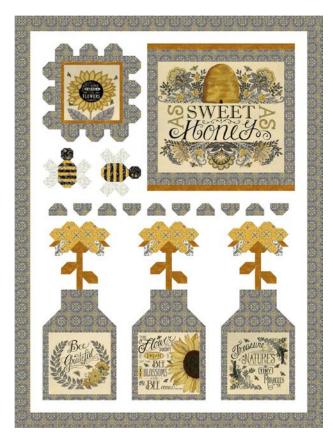

## **NOVEMBER DELIVERY**

moda

FABRICS + SUPPLIES®

19960 14

Panels reduced to show full 24" x 45" repeat. Top left block is 9" x 9.25". Top right block is 9.5" x 8.5". Center block is 20.25" x 17". Bottom left block is 9.75" x 8". Bottom right block is 10.25" x 9".