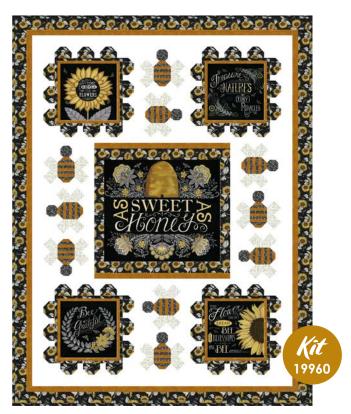

## **NOVEMBER DELIVERY**

moda

FABRICS + SUPPLIES®

19960 14

Panels reduced to show full 24" x 45" repeat. Top left block is 9" x 9.25". Top right block is 9.5" x 8.5". Center block is 20.25" x 17". Bottom left block is 9.75" x 8". Bottom right block is 10.25" x 9".

CHD 2004 - Honey Cake Dark (left) and Light (right) 69" x 86" LC Friendly

CHD 2001 - Buzzin' Around 60" x 76"

CHD 2006 - Farmer's Market 49" x 66"

CHD 2005 - Sweet as Honey 52" x 68"

DLL 134 - Flowers on the Fence 60" x 72"