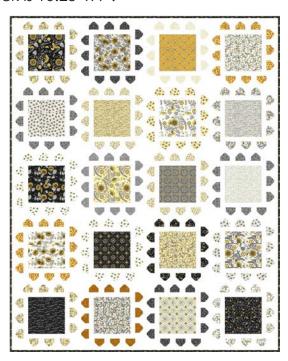

CHD 2004 - Honey Cake Dark (left) and Light (right) 69" x 86" LC Friendly

CHD 2001 - Buzzin' Around 60" x 76"

CHD 2006 - Farmer's Market 49" x 66"

CHD 2005 - Sweet as Honey 52" x 68"

DLL 134 - Flowers on the Fence 60" x 72"