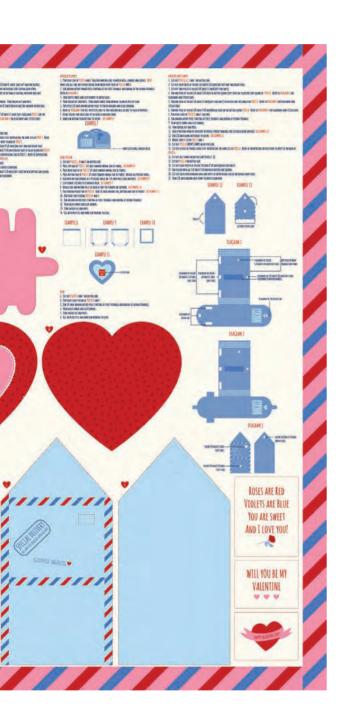

#### 20710 11P

Panel measures 69" x 44". Packaged in polybag with header.

The Be Mine cut and sew mailbox panel is the perfect way for your little ones to deliver the perfect love note. Whether it is putting a sweet treat in a heart pillow, writing a note and putting it in an envelope or sending something soft and cuddly, there are plenty of ways to send your love. It's also a great way for other friends and family to send messages. Your little one will be so excited to see the flag up because they know hugs and kisses are on the way!