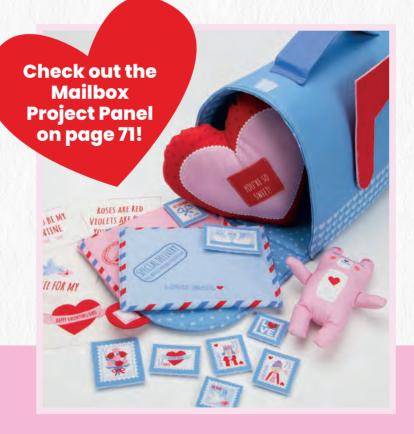

#### 20710 11P

Panel measures 69" x 44". Packaged in polybag with header.

The Be Mine cut and sew mailbox panel is the perfect way for your little ones to deliver the perfect love note. Whether it is putting a sweet treat in a heart pillow, writing a note and putting it in an envelope or sending something soft and cuddly, there are plenty of ways to send your love. It's also a great way for other friends and family to send messages. Your little one will be so excited to see the flag up because they know hugs and kisses are on the way!