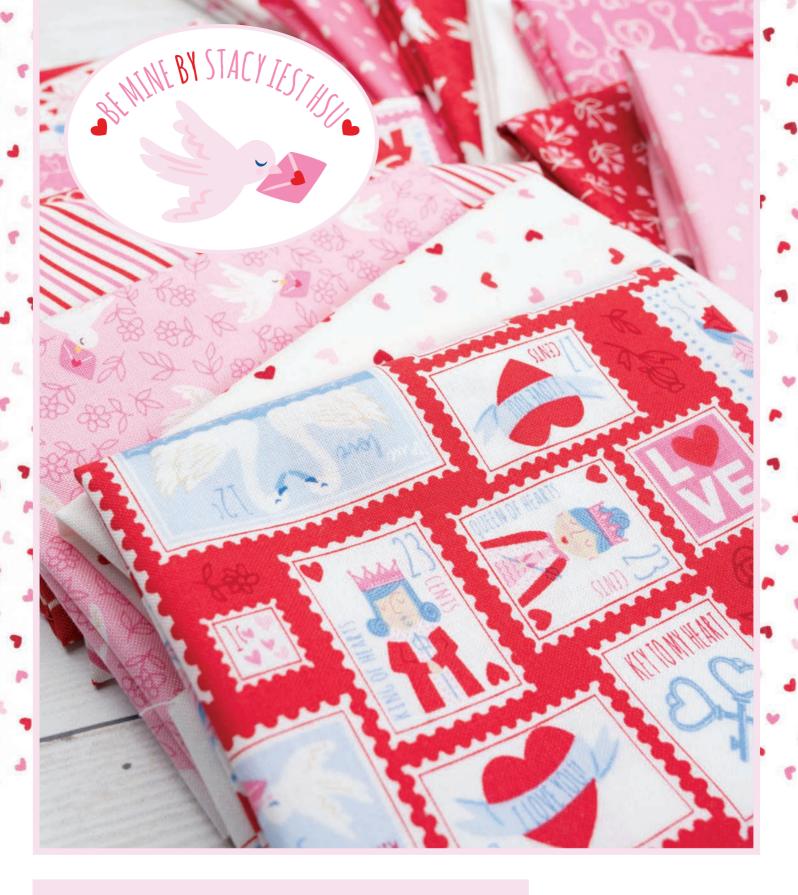

Do you remember decorating a shoe box with hearts and sparkles to make a mailbox so your grade school classmates could deliver your Valentine cards? I remember being so excited to open the box at the end of the class party to read the cards I'd received. Be Mine was inspired by this cherished memory.

**DECEMBER DELIVERY** 

moda
FABRICS + SUPPLIES®



**SIH 047** A Swans Love 51" x 55"



**SIH 049** Be My Valentine 56" x 61"



SIH 048 Sweet Sentiment 44" x 55"







20712 13



•19 Prints •1 Packaged Panel •100% Premium Cotton
Precuts and assortments do not include the panel. JR's, LC's, MC's & PP's include two each.
JR's, LC's, MC's & PP's include three each of 20717-11 & 14.



# BE MINE BY STACY IEST HSU

# **PACKAGED PANEL**



#### 20710 11P

Panel measures 69" x 44". Packaged i