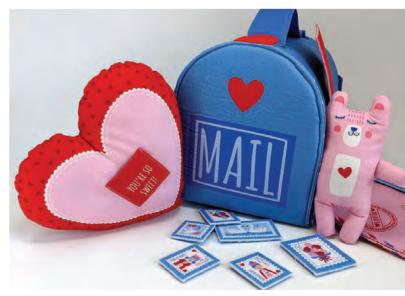

#### 20710 11P

Panel measures 69" x 44". Packaged in polybag with header.

The Be Mine cut and sew mailbox panel is the perfect way for your little ones to deliver the perfect love note. Whether it is putting a sweet treat in a heart pillow, writing a note and putting it in an envelope or sending something soft and cuddly, there are plenty of ways to send your love. It's also a great way for other friends and family to send messages. Your little one will be so excited to see the flag up because they know hugs and kisses are on the way!