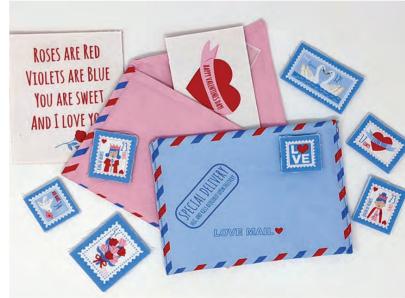

#### 20710 11P

Panel measures 69" x 44". Packaged in polybag with header.

The Be Mine cut and sew mailbox panel is the perfect way for your little ones to deliver the perfect love note. Whether it is putting a sweet treat in a heart pillow, writing a note and putting it in an envelope or sending something soft and cuddly, there are plenty of ways to send your love. It's also a great way for other friends and family to send messages. Your little one will be so excited to see the flag up because they know hugs and kisses are on the way!