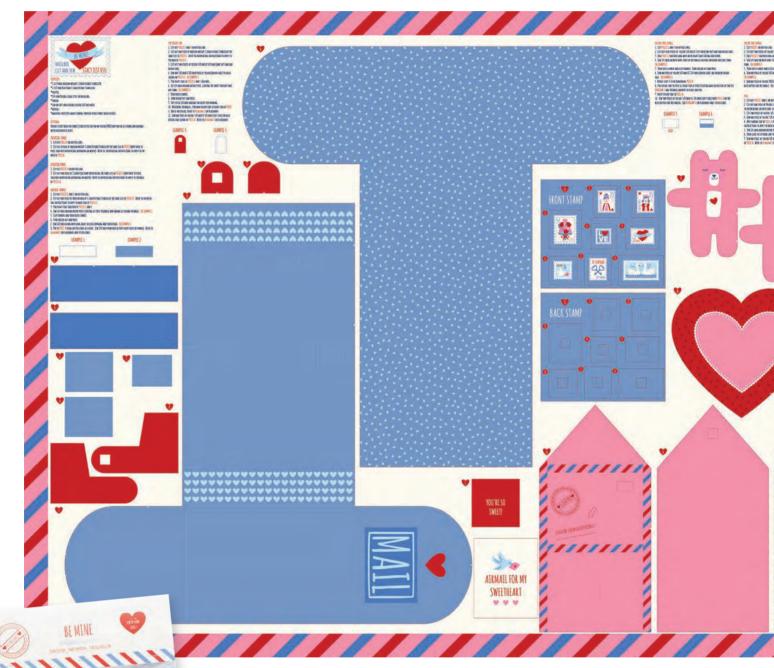

#### 20710 11P

Panel measures 69" x 44". Packaged in polybag with header.

The Be Mine cut and sew mailbox panel is the perfect way for your little ones to deliver the perfect love note. Whether it is putting a sweet treat in a heart pillow, writing a note and putting it in an envelope or sending something soft and cuddly, there are plenty of ways to send your love. It's also a great way for other friends and family to send messages. Your little one will be so excited to see the flag up because they know hugs and kisses are on the way!