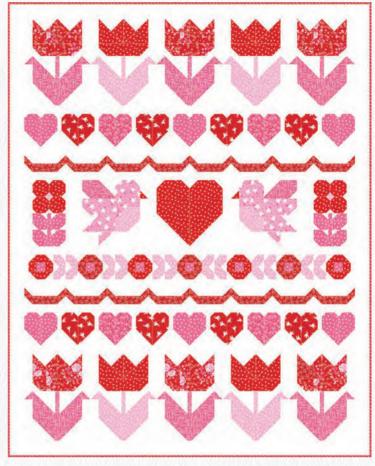

**DECEMBER DELIVERY** 

moda
FABRICS + SUPPLIES®

**SIH 047** A Swans Love 51" x 55"

**SIH 049** Be My Valentine 56" x 61"

SIH 048 Sweet Sentiment 44" x 55"

20712 13

•19 Prints •1 Packaged Panel •100% Premium Cotton
Precuts and assortments do not include the panel. JR's, LC's, MC's & PP's include two each.
JR's, LC's, MC's & PP's include three each of 20717-11 & 14.