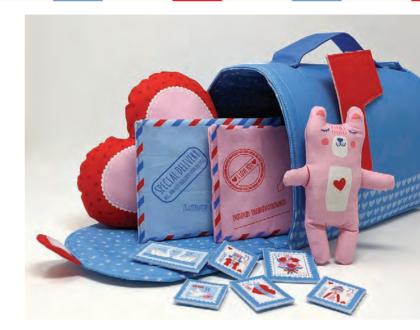

#### 20710 11P

Panel measures 69" x 44". Packaged in polybag with header.

The Be Mine cut and sew mailbox panel is the perfect way for your little ones to deliver the perfect love note. Whether it is putting a sweet treat in a heart pillow, writing a note and putting it in an envelope or sending something soft and cuddly, there are plenty of ways to send your love. It's also a great way for other friends and family to send messages. Your little one will be so excited to see the flag up because they know hugs and kisses are on the way!