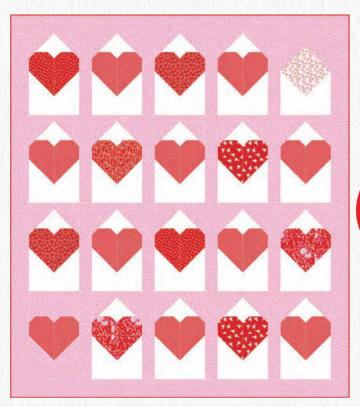

**DECEMBER DELIVERY** 

moda
FABRICS + SUPPLIES®

**SIH 047** A Swans Love 51" x 55"

**SIH 049** Be My Valentine 56" x 61"

SIH 048 Sweet Sentiment 44" x 55"

20712 13

•19 Prints •1 Packaged Panel •100% Premium Cotton
Precuts and assortments do not include the panel. JR's, LC's, MC's & PP's include two each.
JR's, LC's, MC's & PP's include three each of 20717-11 & 14.