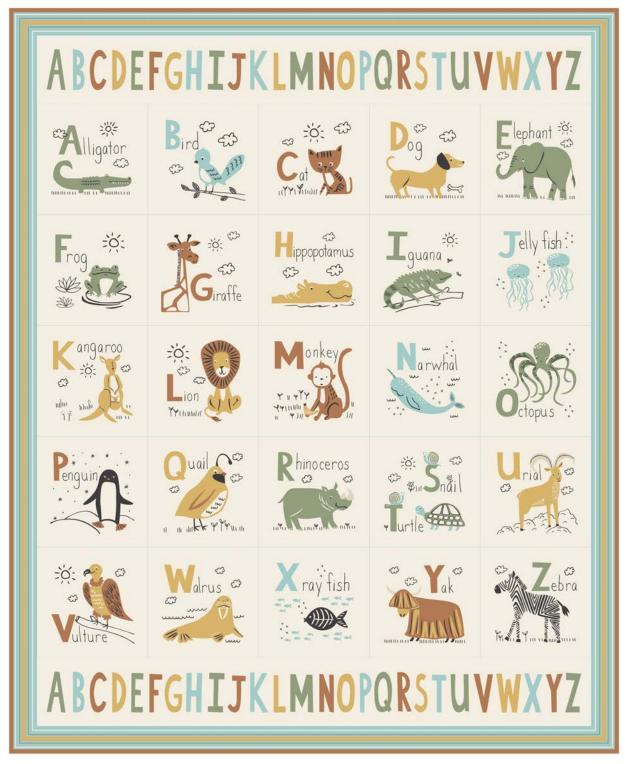

ABC...xyz was inspired by a challenge create an animal drawing for each letter of the alphabet. When I finished, I loved the illustrations so much that this ABC... xyz collection was born.

There are alphabet and animal themed prints, puzzles, building blocks and geometric shapes in a Boho-chic color palette that's perfect for children of all ages. Two panels complete the collection - an alphabet soft-book, and a panel with each letter and animal that can be used for pillows, totes, and an alphabet quilt.

## **SIH 075** Alphabet Stars 66" x 66"

**20811 11** ABC Panel 36" x 44" Blocks are appox. 6.5" x 6.5"

FABRICS + SUPPLIES" AUGUST DELIVERY

**20810 11** Cut And Sew Book 36" x 60"

• 100% Premium Cotton JRs, LCs, MCs & PPs include 32 skus plus two each of 20813 & 20816-14 - 21.