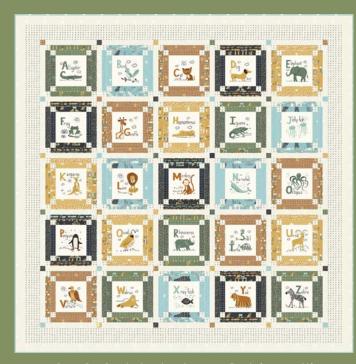

## **BELLA SOLID COORDINATES**

263 11 102

FABRICS + SUPPLIES®

SIH 074 Alphabet Log Cabin Multi 66" x 66"