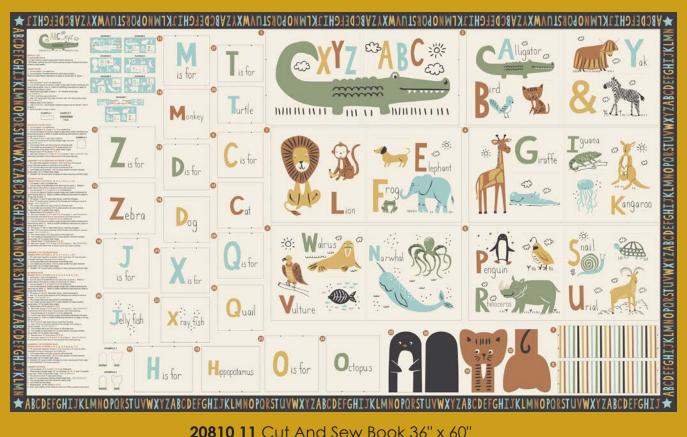

## **SIH 075** Alphabet Stars 66" x 66"

**20811 11** ABC Panel 36" x 44" Blocks are appox. 6.5" x 6.5"

FABRICS + SUPPLIES" AUGUST DELIVERY

**20810 11** Cut And Sew Book 36" x 60"

• 100% Premium Cotton JRs, LCs, MCs & PPs include 32 skus plus two each of 20813 & 20816-14 - 21.