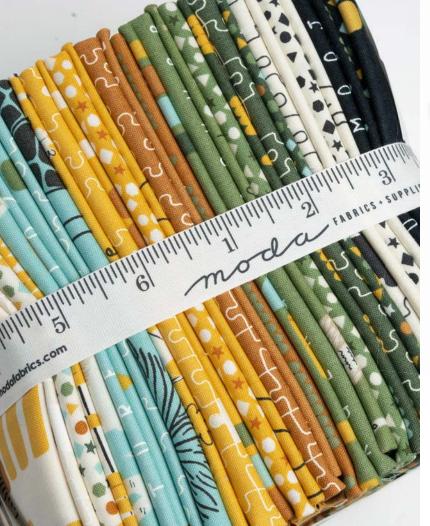

ABC...xyz was inspired by a challenge create an animal drawing for each letter of the alphabet. When I finished, I loved the illustrations so much that this ABC... xyz collection was born.

There are alphabet and animal themed prints, puzzles, building blocks and geometric shapes in a Boho-chic color palette that's perfect for children of all ages. Two panels complete the collection - an alphabet soft-book, and a panel with each letter and animal that can be used for pillows, totes, and an alphabet quilt.

## **BELLA SOLID COORDINATES**

263 11 102

FABRICS + SUPPLIES®

SIH 074 Alphabet Log Cabin Multi 66" x 66"