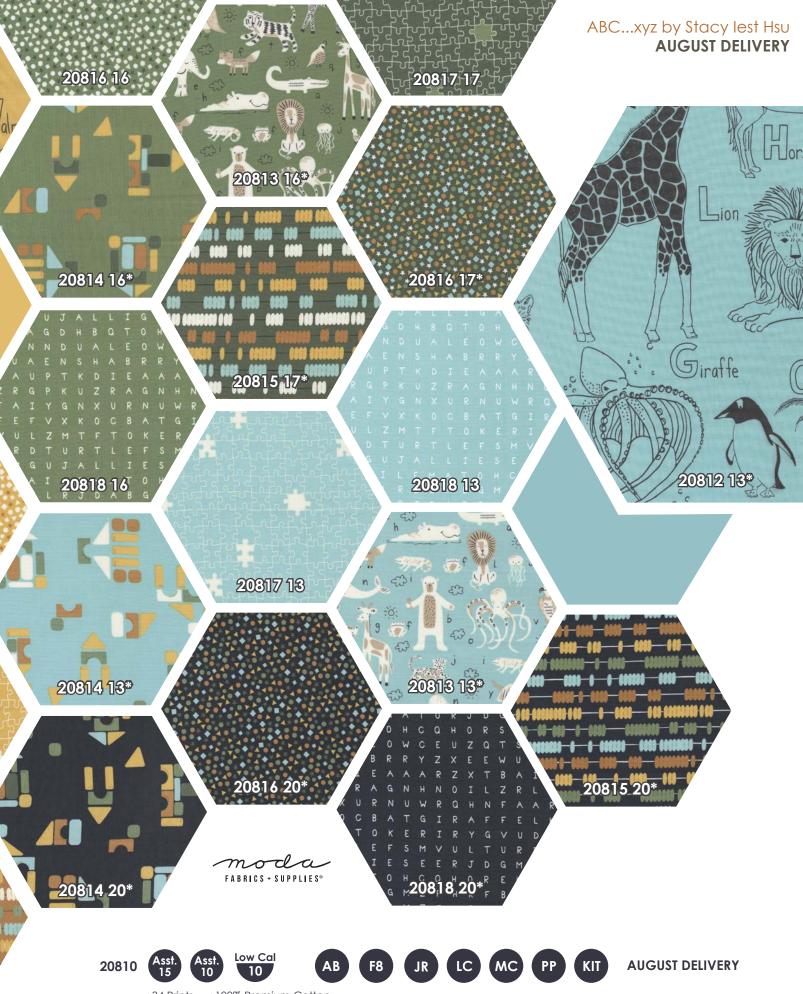

ABC...xyz was inspired by a challenge create an animal drawing for each letter of the alphabet. When I finished, I loved the illustrations so much that this ABC... xyz collection was born.

There are alphabet and animal themed prints, puzzles, building blocks and geometric shapes in a Boho-chic color palette that's perfect for children of all ages. Two panels complete the collection - an alphabet soft-book, and a panel with each letter and animal that can be used for pillows, totes, and an alphabet quilt.