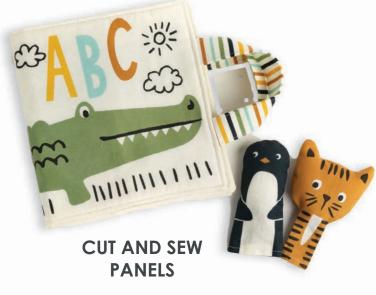

## **SIH 075** Alphabet Stars 66" x 66"

**20811 11** ABC Panel 36" x 44" Blocks are appox. 6.5" x 6.5"

FABRICS + SUPPLIES" AUGUST DELIVERY

**20810 11** Cut And Sew Book 36" x 60"

• 100% Premium Cotton JRs, LCs, MCs & PPs include 32 skus plus two each of 20813 & 20816-14 - 21.