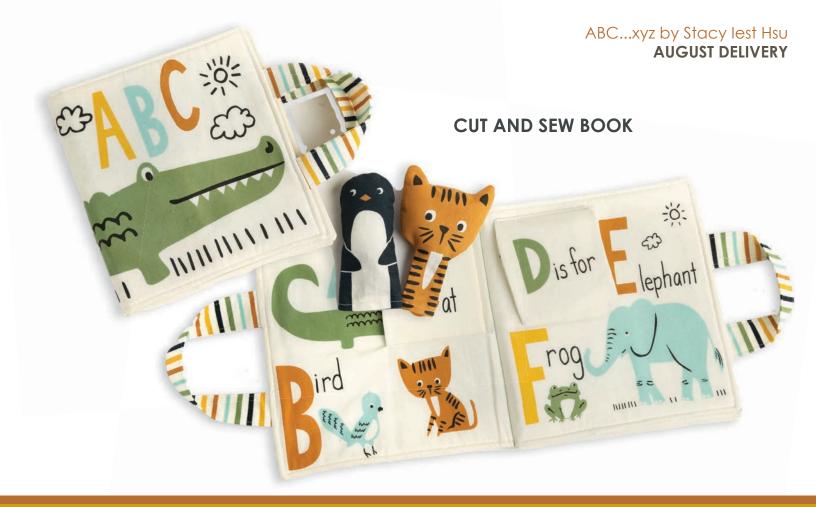

ABC...xyz was inspired by a challenge create an animal drawing for each letter of the alphabet. When I finished, I loved the illustrations so much that this ABC... xyz collection was born.

There are alphabet and animal themed prints, puzzles, building blocks and geometric shapes in a Boho-chic color palette that's perfect for children of all ages. Two panels complete the collection - an alphabet soft-book, and a panel with each letter and animal that can be used for pillows, totes, and an alphabet quilt.

## **AUGUST DELIVERY**

SIH 073 Building Blocks 67" x 75"

**SIH 071** All Wrapped Up 2.0 46" x 60"

**SIH 072** Plus One 60" x 80"

ABC...xyz by Stacy lest Hsu **AUGUST DELIVERY** 

118

## **SIH 075** Alphabet Stars 66" x 66"

**20811 11** ABC Panel 36" x 44" Blocks are appox. 6.5" x 6.5"

FABRICS + SUPPLIES" AUGUST DELIVERY

**20810 11** Cut And Sew Book 36" x 60"

• 100% Premium Cotton JRs, LCs, MCs & PPs include 32 skus plus two each of 20813 & 20816-14 - 21.