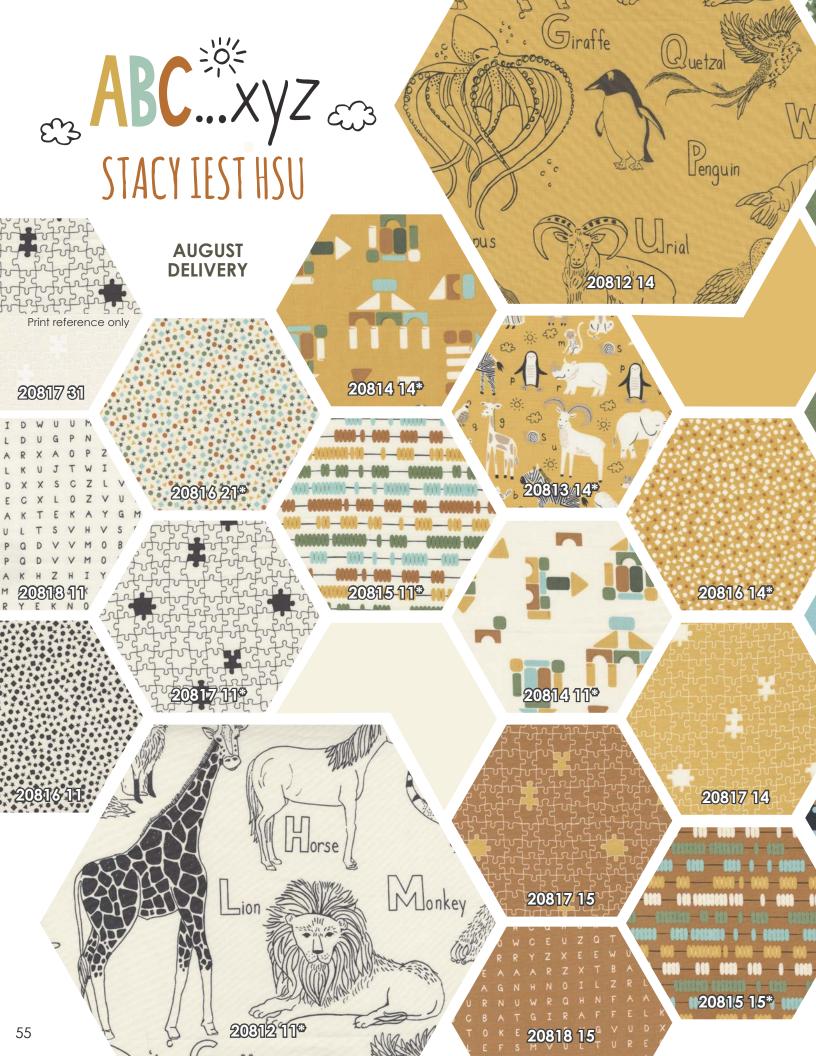

ABC...xyz was inspired by a challenge create an animal drawing for each letter of the alphabet. When I finished, I loved the illustrations so much that this ABC... xyz collection was born.

There are alphabet and animal themed prints, puzzles, building blocks and geometric shapes in a Boho-chic color palette that's perfect for children of all ages. Two panels complete the collection - an alphabet soft-book, and a panel with each letter and animal that can be used for pillows, totes, and an alphabet quilt.