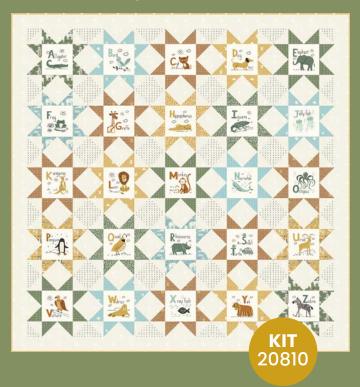

## **SIH 075** Alphabet Stars 66" x 66"

**20811 11** ABC Panel 36" x 44" Blocks are appox. 6.5" x 6.5"

FABRICS + SUPPLIES" AUGUST DELIVERY

**20810 11** Cut And Sew Book 36" x 60"

• 100% Premium Cotton JRs, LCs, MCs & PPs include 32 skus plus two each of 20813 & 20816-14 - 21.