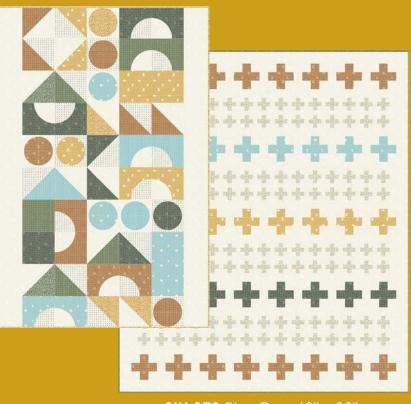

## **BELLA SOLID COORDINATES**

263 11 102

FABRICS + SUPPLIES®

SIH 074 Alphabet Log Cabin Multi 66" x 66"

## **SIH 075** Alphabet Stars 66" x 66"

**20811 11** ABC Panel 36" x 44" Blocks are appox. 6.5" x 6.5"

FABRICS + SUPPLIES" AUGUST DELIVERY

**20810 11** Cut And Sew Book 36" x 60"

• 100% Premium Cotton JRs, LCs, MCs & PPs include 32 skus plus two each of 20813 & 20816-14 - 21.