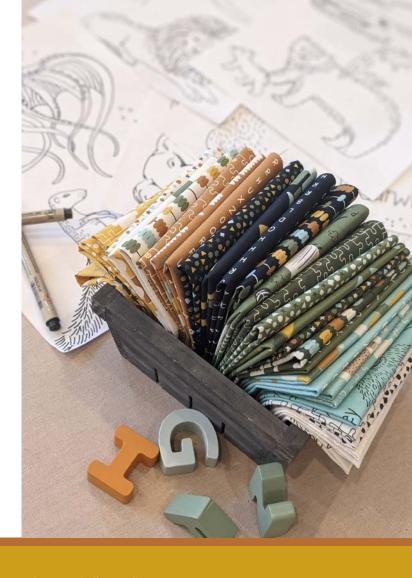

ABC...xyz was inspired by a challenge create an animal drawing for each letter of the alphabet. When I finished, I loved the illustrations so much that this ABC... xyz collection was born.

There are alphabet and animal themed prints, puzzles, building blocks and geometric shapes in a Boho-chic color palette that's perfect for children of all ages. Two panels complete the collection - an alphabet soft-book, and a panel with each letter and animal that can be used for pillows, totes, and an alphabet quilt.