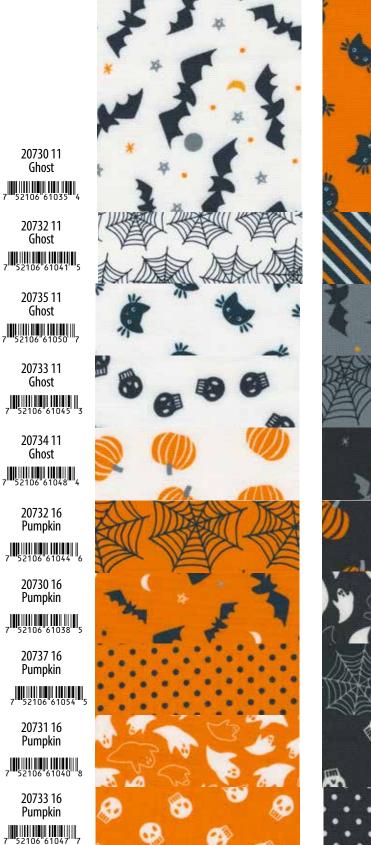

#### HALLOWEEN Stacy Iest HSU

44/45" wide 100% Cotton 15 yds D/R

20735 16 Pumpkin

7 52106 61051 4

20736 12 Ghost

20730 13 Shadow

20732 13 Shadow

> 20730 12 Midnight