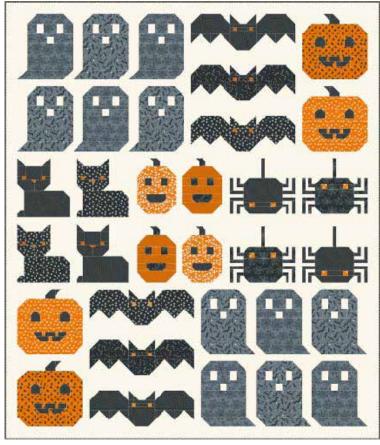

There are 4 sampler quilts, one to highlight each collection, and represent each holiday. Each sampler pattern can be used to make many other projects. So warm up your sewing machine, turn up the volume on your favorite seasonal music, and re-stock your sewing candy and snack stash because there shall be holiday sewing year-round!

SIH 057 Spooky Time 57" x 67"

Moda FABRICS + SUPPLIES®