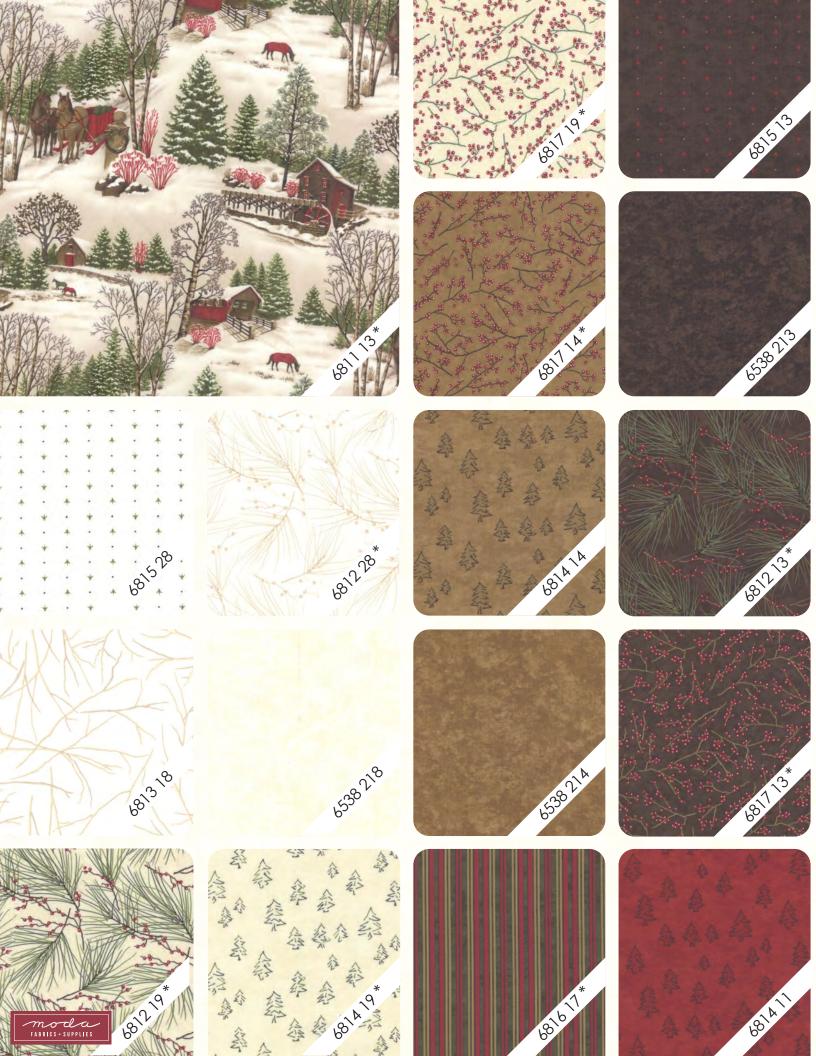

## Winter White by Holly Taylor

P390/11

601613

68/5/25

## Winter White by Holly Taylor

6810 11

Panels reduced to show full 24" x 44" repeat. Each block measures approx. 8.25" square.

**A KIT 6810** AQD 0273 - Winter White 62" x 82" JR Friendly; **ANTLER QUILT DESIGNS TABLETASTIC BOOK PATTERNS - B** AQD 0415 - Otley Court 25" x 30"; **C** Piccadilly 25" x 25" PP Friendly; **D** Columbia Road 18" x 42" PP Friendly; **E** Milbank 14" x 42" MC Friendly; **F** Queens Garden 16" x 45"; **G** Westminster 15" x 48" PP Friendly.

6810

HB's, JR's, LC's, MC's & PP's include two each of 6817.

JUNE DELIVERY

•36 Prints •100% Premium Cotton

AB's include one panel - 6810-19. F8's, HB's, JR's, LC's, MC's & PP's do not include panels.

moda
FABRICS + SUPPLIES