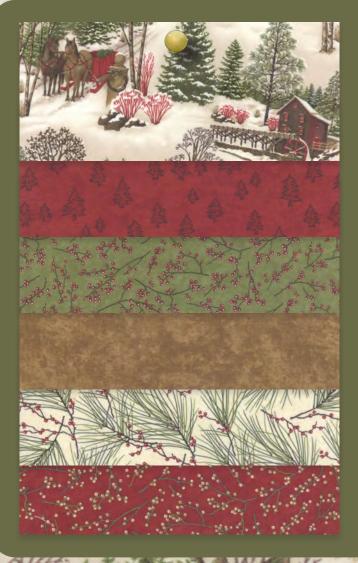

## As November passes into December

in Minnesota, the excitement of the holidays brings to mind thoughts of freshly falling snow, frost on windows and the smell of cider simmering on the stove. Snow on the pines, horses in their winter blankets pulling sleighs... these images make traveling through the countryside one of our favorite places to be.

We hope Winter White brings the spirit of a wintery Christmas holiday to you.