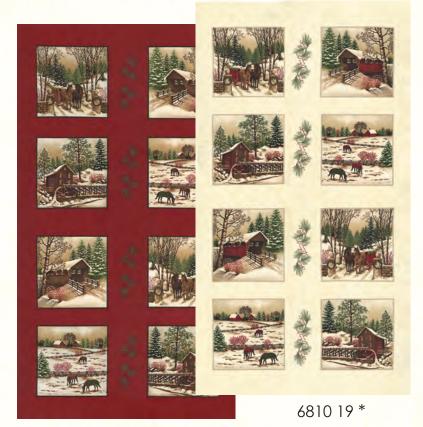

## Winter White by Holly Taylor

6810 11

Panels reduced to show full 24" x 44" repeat. Each block measures approx. 8.25" square.

**A KIT 6810** AQD 0273 - Winter White 62" x 82" JR Friendly; **ANTLER QUILT DESIGNS TABLETASTIC BOOK PATTERNS - B** AQD 0415 - Otley Court 25" x 30"; **C** Piccadilly 25" x 25" PP Friendly; **D** Columbia Road 18" x 42" PP Friendly; **E** Milbank 14" x 42" MC Friendly; **F** Queens Garden 16" x 45"; **G** Westminster 15" x 48" PP Friendly.