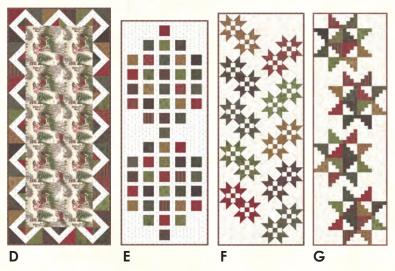

## Winter White by Holly Taylor

6810 11

Panels reduced to show full 24" x 44" repeat. Each block measures approx. 8.25" square.

**A KIT 6810** AQD 0273 - Winter White 62" x 82" JR Friendly; **ANTLER QUILT DESIGNS TABLETASTIC BOOK PATTERNS - B** AQD 0415 - Otley Court 25" x 30"; **C** Piccadilly 25" x 25" PP Friendly; **D** Columbia Road 18" x 42" PP Friendly; **E** Milbank 14" x 42" MC Friendly; **F** Queens Garden 16" x 45"; **G** Westminster 15" x 48" PP Friendly.