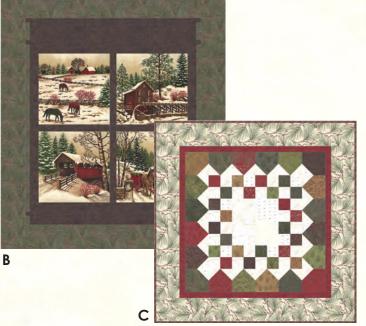

## Winter White by Holly Taylor

6810 11

Panels reduced to show full 24" x 44" repeat. Each block measures approx. 8.25" square.

**A KIT 6810** AQD 0273 - Winter White 62" x 82" JR Friendly; **ANTLER QUILT DESIGNS TABLETASTIC BOOK PATTERNS - B** AQD 0415 - Otley Court 25" x 30"; **C** Piccadilly 25" x 25" PP Friendly; **D** Columbia Road 18" x 42" PP Friendly; **E** Milbank 14" x 42" MC Friendly; **F** Queens Garden 16" x 45"; **G** Westminster 15" x 48" PP Friendly.