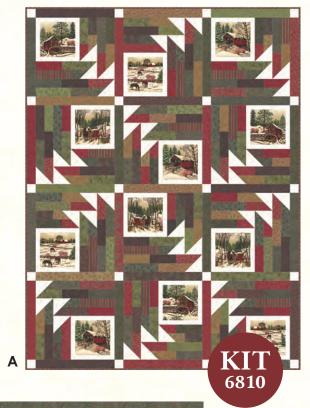

## Winter White by Holly Taylor

6810 11

Panels reduced to show full 24" x 44" repeat. Each block measures approx. 8.25" square.

**A KIT 6810** AQD 0273 - Winter White 62" x 82" JR Friendly; **ANTLER QUILT DESIGNS TABLETASTIC BOOK PATTERNS - B** AQD 0415 - Otley Court 25" x 30"; **C** Piccadilly 25" x 25" PP Friendly; **D** Columbia Road 18" x 42" PP Friendly; **E** Milbank 14" x 42" MC Friendly; **F** Queens Garden 16" x 45"; **G** Westminster 15" x 48" PP Friendly.