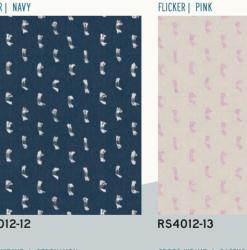

Warp & Weft is an entirely woven group designed by Alexia Marcelle Abegg to effortlessly mix and match with her previous group Alma and her basic Add It Up. The beautifully soft and drapey hand of these fabrics will make gargeous garments and quilts, and the heavier Chore Coat fabric (RS4008) is perfect for bags and bottomweight garments. Cross Weave (RS4015) is a lightly textured solid that works great with Alexia's carved wooden stamp set (pg 58).