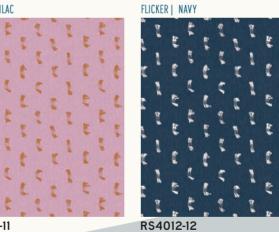

Warp & Weft is an entirely woven group designed by Alexia Marcelle Abegg to effortlessly mix and match with her previous group Alma and her basic Add It Up. The beautifully soft and drapey hand of these fabrics will make gargeous garments and quilts, and the heavier Chore Coat fabric (RS4008) is perfect for bags and bottomweight garments. Cross Weave (RS4015) is a lightly textured solid that works great with Alexia's carved wooden stamp set (pg 58).

## APRIL DELIVERY

28 Wovens (100% cotton)

RS4007

JJR does not include RS4008, RS4011, RS4015-11, 17, 18.