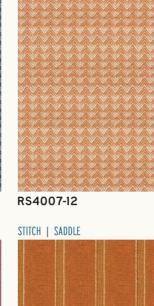

Warp & Weft is an entirely woven group designed by Alexia Marcelle Abegg to effortlessly mix and match with her previous group Alma and her basic Add It Up. The beautifully soft and drapey hand of these fabrics will make gargeous garments and quilts, and the heavier Chore Coat fabric (RS4008) is perfect for bags and bottomweight garments. Cross Weave (RS4015) is a lightly textured solid that works great with Alexia's carved wooden stamp set (pg 58).

## APRIL DELIVERY

28 Wovens (100% cotton)

RS4007

JJR does not include RS4008, RS4011, RS4015-11, 17, 18.