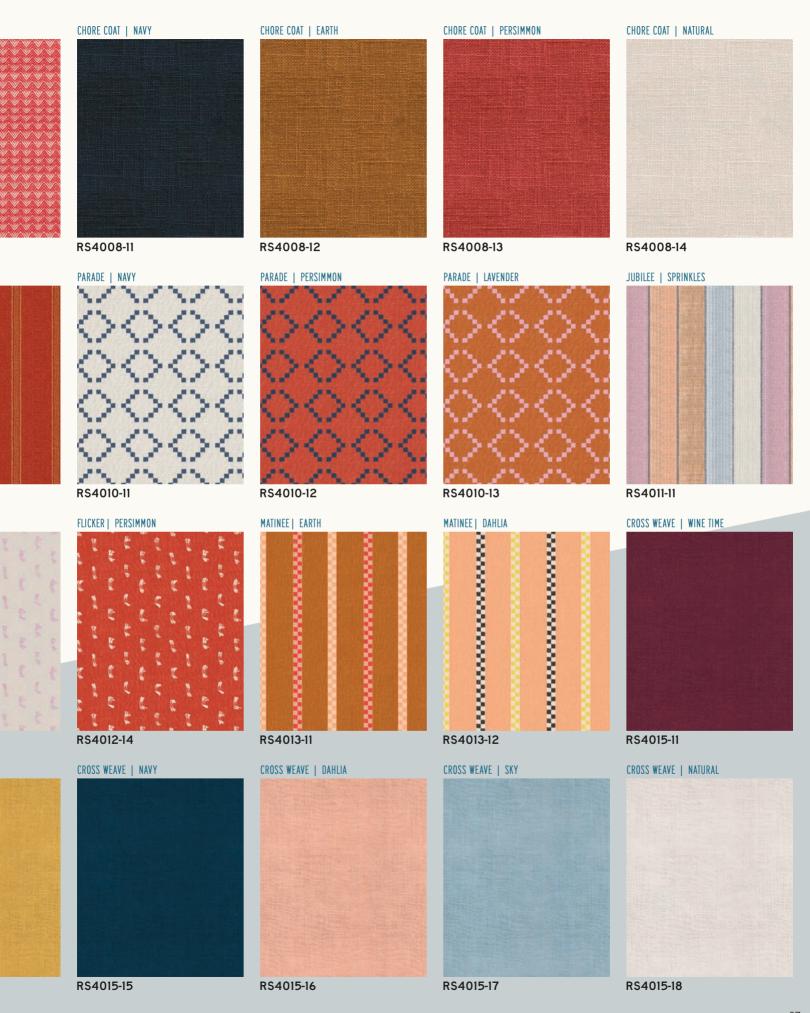

Warp & Weft is an entirely woven group designed by Alexia Marcelle Abegg to effortlessly mix and match with her previous group Alma and her basic Add It Up. The beautifully soft and drapey hand of these fabrics will make gargeous garments and quilts, and the heavier Chore Coat fabric (RS4008) is perfect for bags and bottomweight garments. Cross Weave (RS4015) is a lightly textured solid that works great with Alexia's carved wooden stamp set (pg 58).

## APRIL DELIVERY

28 Wovens (100% cotton)

RS4007

JJR does not include RS4008, RS4011, RS4015-11, 17, 18.