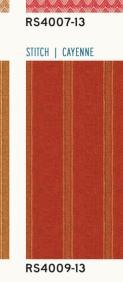

Warp & Weft is an entirely woven group designed by Alexia Marcelle Abegg to effortlessly mix and match with her previous group Alma and her basic Add It Up. The beautifully soft and drapey hand of these fabrics will make gargeous garments and quilts, and the heavier Chore Coat fabric (RS4008) is perfect for bags and bottomweight garments. Cross Weave (RS4015) is a lightly textured solid that works great with Alexia's carved wooden stamp set (pg 58).

## APRIL DELIVERY

28 Wovens (100% cotton)

RS4007

JJR does not include RS4008, RS4011, RS4015-11, 17, 18.