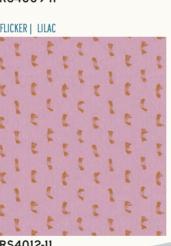

Warp & Weft is an entirely woven group designed by Alexia Marcelle Abegg to effortlessly mix and match with her previous group Alma and her basic Add It Up. The beautifully soft and drapey hand of these fabrics will make gargeous garments and quilts, and the heavier Chore Coat fabric (RS4008) is perfect for bags and bottomweight garments. Cross Weave (RS4015) is a lightly textured solid that works great with Alexia's carved wooden stamp set (pg 58).

## APRIL DELIVERY

28 Wovens (100% cotton)

RS4007

JJR does not include RS4008, RS4011, RS4015-11, 17, 18.