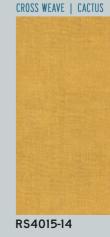

Warp & Weft is an entirely woven group designed by Alexia Marcelle Abegg to effortlessly mix and match with her previous group Alma and her basic Add It Up. The beautifully soft and drapey hand of these fabrics will make gargeous garments and quilts, and the heavier Chore Coat fabric (RS4008) is perfect for bags and bottomweight garments. Cross Weave (RS4015) is a lightly textured solid that works great with Alexia's carved wooden stamp set (pg 58).