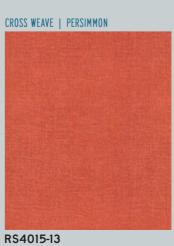

Warp & Weft is an entirely woven group designed by Alexia Marcelle Abegg to effortlessly mix and match with her previous group Alma and her basic Add It Up. The beautifully soft and drapey hand of these fabrics will make gargeous garments and quilts, and the heavier Chore Coat fabric (RS4008) is perfect for bags and bottomweight garments. Cross Weave (RS4015) is a lightly textured solid that works great with Alexia's carved wooden stamp set (pg 58).