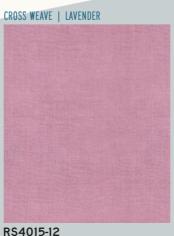

Warp & Weft is an entirely woven group designed by Alexia Marcelle Abegg to effortlessly mix and match with her previous group Alma and her basic Add It Up. The beautifully soft and drapey hand of these fabrics will make gargeous garments and quilts, and the heavier Chore Coat fabric (RS4008) is perfect for bags and bottomweight garments. Cross Weave (RS4015) is a lightly textured solid that works great with Alexia's carved wooden stamp set (pg 58).