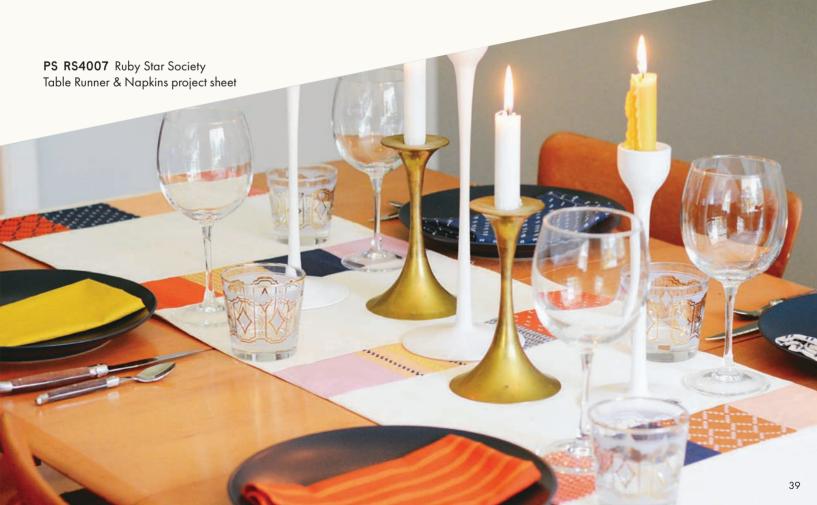

Warp & Weft is an entirely woven group designed by Alexia Marcelle Abegg to effortlessly mix and match with her previous group Alma and her basic Add It Up. The beautifully soft and drapey hand of these fabrics will make gargeous garments and quilts, and the heavier Chore Coat fabric (RS4008) is perfect for bags and bottomweight garments. Cross Weave (RS4015) is a lightly textured solid that works great with Alexia's carved wooden stamp set (pg 58).

## APRIL DELIVERY

28 Wovens (100% cotton)

RS4007

JJR does not include RS4008, RS4011, RS4015-11, 17, 18.