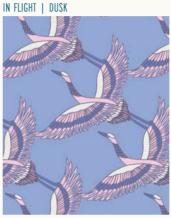

Sasha Ignatiadou's guest collection for Ruby Star Society, Airflow, is inspired by animals and plants. Sasha believes that the patterns and imagery created by nature are often the most beautiful, so she turns there for inspiration. Cats, tigers and cranes reside in a technicolor landscape of gently undulating botanicals, with rich metallics giving a luxe finish. Two rayon prints round out the group.

IN FLIGHT | BLACK

RS6004-12M

RS6005-18M

RS6005-19M

RS6006-13M

RS6007-15M

RS6007-17M

RS6008-11R