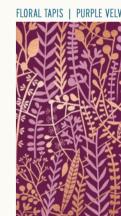

Sasha Ignatiadou's guest collection for Ruby Star Society, Airflow, is inspired by animals and plants. Sasha believes that the patterns and imagery created by nature are often the most beautiful, so she turns there for inspiration. Cats, tigers and cranes reside in a technicolor landscape of gently undulating botanicals, with rich metallics giving a luxe finish. Two rayon prints round out the group.