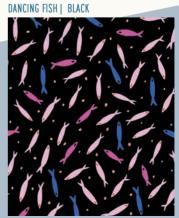

Sasha Ignatiadou's guest collection for Ruby Star Society, Airflow, is inspired by animals and plants. Sasha believes that the patterns and imagery created by nature are often the most beautiful, so she turns there for inspiration. Cats, tigers and cranes reside in a technicolor landscape of gently undulating botanicals, with rich metallics giving a luxe finish. Two rayon prints round out the group.