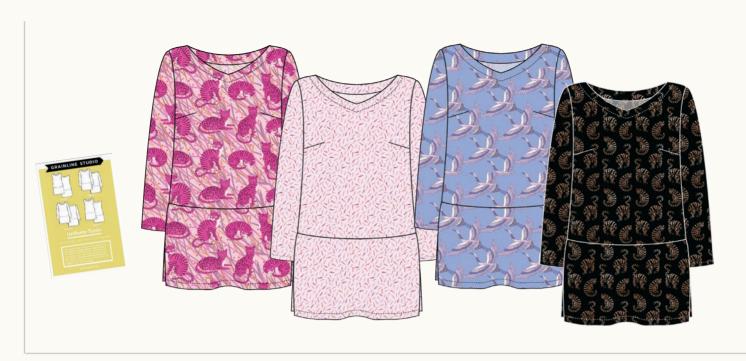

SUGGESTED SPECKLED **COORDINATES & COMPLEMENTS** 

RS5027 62M 73M 41M 61M 52M

SUGGESTED MODA BELLA SOLID **COORDINATES & COMPLEMENTS** 

9900

GS 11010 Grainline Studio - Uniform Tunic (adult)

RSS P108 Ruby Star Society - Gypsum