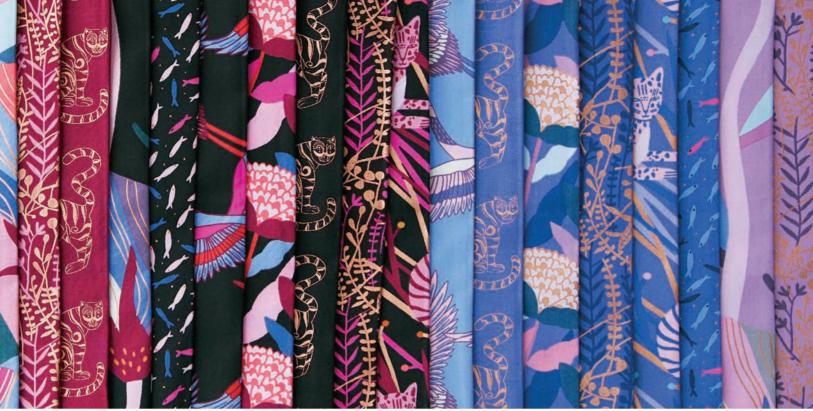

Sasha Ignatiadou's guest collection for Ruby Star Society, Airflow, is inspired by animals and plants. Sasha believes that the patterns and imagery created by nature are often the most beautiful, so she turns there for inspiration. Cats, tigers and cranes reside in a technicolor landscape of gently undulating botanicals, with rich metallics giving a luxe finish. Two rayon prints round out the group.

## **APRIL DELIVERY**

23 premium 100% Ruby Star Cotton prints 2 Rayon prints

RS6001

Assortments and precuts do not include rayon

RS6001-11M

RS6001-15M

RS6003-13

RS6003-14

IN FLIGHT | BLACK

RS6004-12M

RS6005-18M

RS6005-19M

RS6006-13M

RS6007-15M

RS6007-17M

RS6008-11R