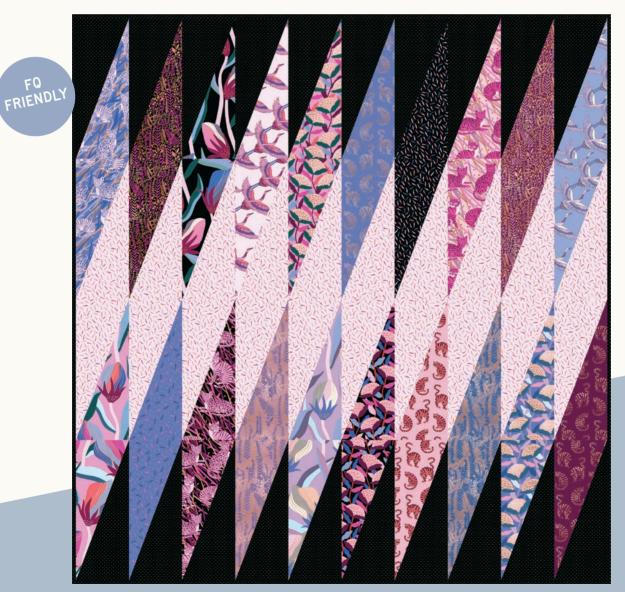

AG 536 Noodlehead - Maker's Tote

HDS 077 Hunter Design Studio - Strip Strip Goose

48" x 60"

AQS 0269 Antler Quilt Design - Airflow

68" x 84"

**GE-214** GE Designs - Lucy

60" X 75"