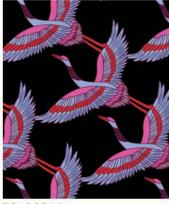

Sasha Ignatiadou's guest collection for Ruby Star Society, Airflow, is inspired by animals and plants. Sasha believes that the patterns and imagery created by nature are often the most beautiful, so she turns there for inspiration. Cats, tigers and cranes reside in a technicolor landscape of gently undulating botanicals, with rich metallics giving a luxe finish. Two rayon prints round out the group.

IN FLIGHT | BLACK

RS6004-12M

RS6005-18M

RS6005-19M

RS6006-13M

RS6007-15M

RS6007-17M

RS6008-11R