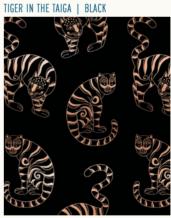

Sasha Ignatiadou's guest collection for Ruby Star Society, Airflow, is inspired by animals and plants. Sasha believes that the patterns and imagery created by nature are often the most beautiful, so she turns there for inspiration. Cats, tigers and cranes reside in a technicolor landscape of gently undulating botanicals, with rich metallics giving a luxe finish. Two rayon prints round out the group.