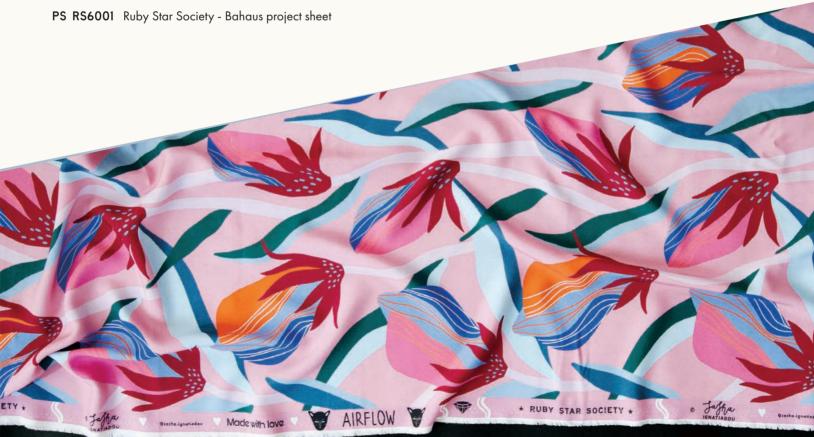

Sasha Ignatiadou's guest collection for Ruby Star Society, Airflow, is inspired by animals and plants. Sasha believes that the patterns and imagery created by nature are often the most beautiful, so she turns there for inspiration. Cats, tigers and cranes reside in a technicolor landscape of gently undulating botanicals, with rich metallics giving a luxe finish. Two rayon prints round out the group.