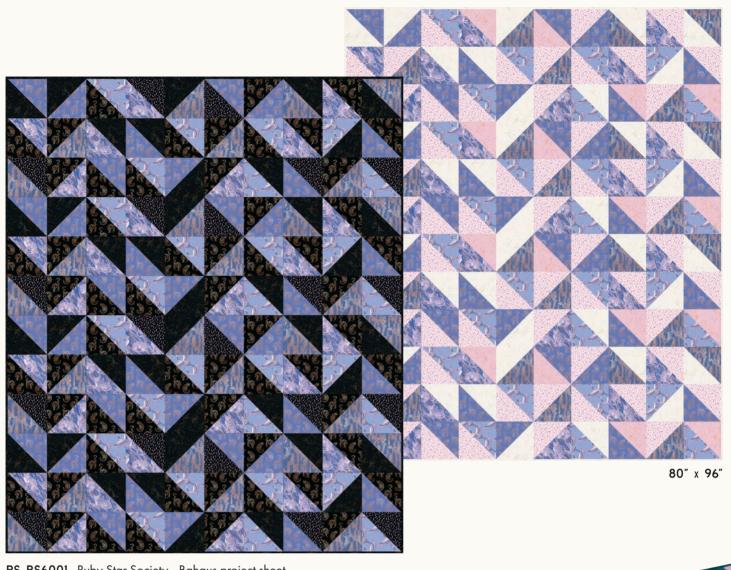

AG 536 Noodlehead - Maker's Tote

HDS 077 Hunter Design Studio - Strip Strip Goose

48" x 60"

AQS 0269 Antler Quilt Design - Airflow

68" x 84"

**GE-214** GE Designs - Lucy

60" X 75"