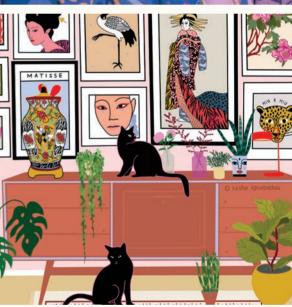

Sasha Ignatiadou's guest collection for Ruby Star Society, Airflow, is inspired by animals and plants. Sasha believes that the patterns and imagery created by nature are often the most beautiful, so she turns there for inspiration. Cats, tigers and cranes reside in a technicolor landscape of gently undulating botanicals, with rich metallics giving a luxe finish. Two rayon prints round out the group.