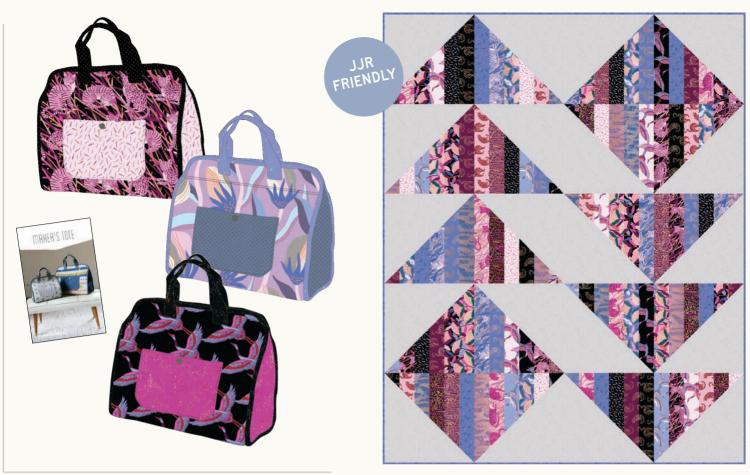

AG 536 Noodlehead - Maker's Tote

HDS 077 Hunter Design Studio - Strip Strip Goose

48" x 60"

AQS 0269 Antler Quilt Design - Airflow

68" x 84"

**GE-214** GE Designs - Lucy

60" X 75"