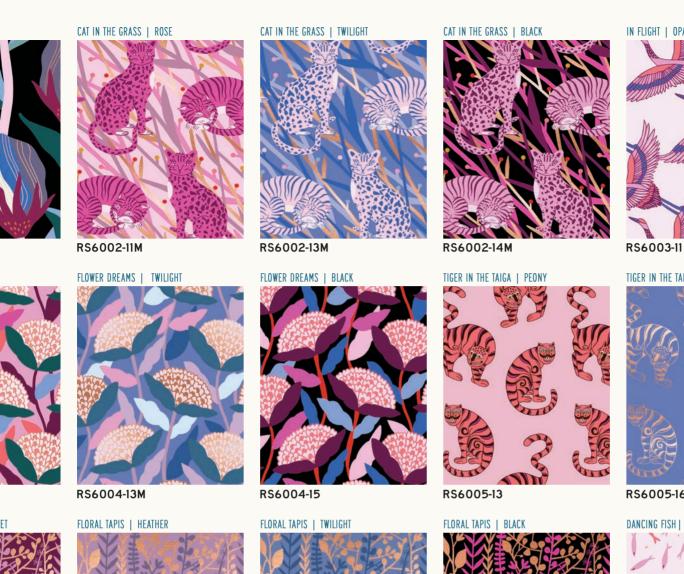

Sasha Ignatiadou's guest collection for Ruby Star Society, Airflow, is inspired by animals and plants. Sasha believes that the patterns and imagery created by nature are often the most beautiful, so she turns there for inspiration. Cats, tigers and cranes reside in a technicolor landscape of gently undulating botanicals, with rich metallics giving a luxe finish. Two rayon prints round out the group.

IN FLIGHT | BLACK

RS6004-12M

RS6005-18M

RS6005-19M

RS6006-13M

RS6007-15M

RS6007-17M

RS6008-11R