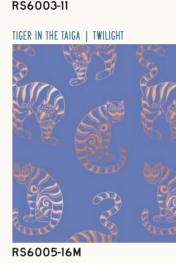

Sasha Ignatiadou's guest collection for Ruby Star Society, Airflow, is inspired by animals and plants. Sasha believes that the patterns and imagery created by nature are often the most beautiful, so she turns there for inspiration. Cats, tigers and cranes reside in a technicolor landscape of gently undulating botanicals, with rich metallics giving a luxe finish. Two rayon prints round out the group.

## **APRIL DELIVERY**

23 premium 100% Ruby Star Cotton prints 2 Rayon prints

RS6001

Assortments and precuts do not include rayon

RS6001-11M

RS6001-15M

RS6003-13

RS6003-14