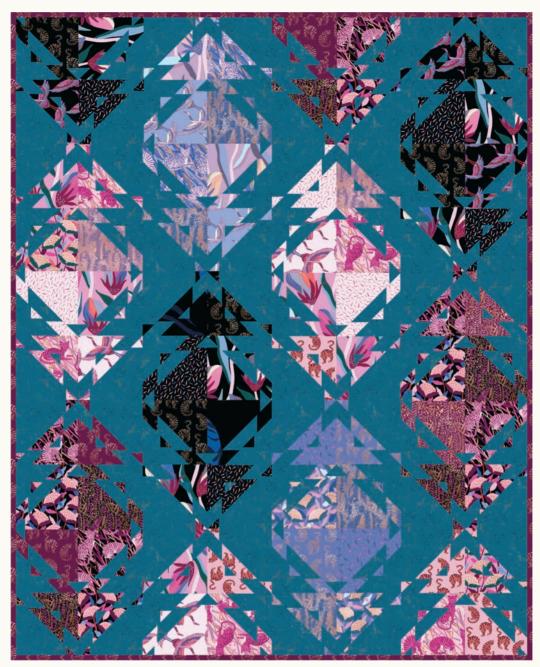

AG 536 Noodlehead - Maker's Tote

HDS 077 Hunter Design Studio - Strip Strip Goose

48" x 60"

AQS 0269 Antler Quilt Design - Airflow

68" x 84"

**GE-214** GE Designs - Lucy

60" X 75"