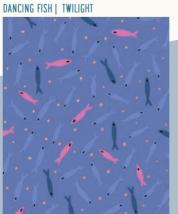

Sasha Ignatiadou's guest collection for Ruby Star Society, Airflow, is inspired by animals and plants. Sasha believes that the patterns and imagery created by nature are often the most beautiful, so she turns there for inspiration. Cats, tigers and cranes reside in a technicolor landscape of gently undulating botanicals, with rich metallics giving a luxe finish. Two rayon prints round out the group.