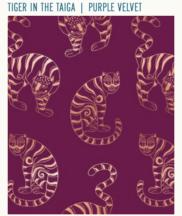

Sasha Ignatiadou's guest collection for Ruby Star Society, Airflow, is inspired by animals and plants. Sasha believes that the patterns and imagery created by nature are often the most beautiful, so she turns there for inspiration. Cats, tigers and cranes reside in a technicolor landscape of gently undulating botanicals, with rich metallics giving a luxe finish. Two rayon prints round out the group.