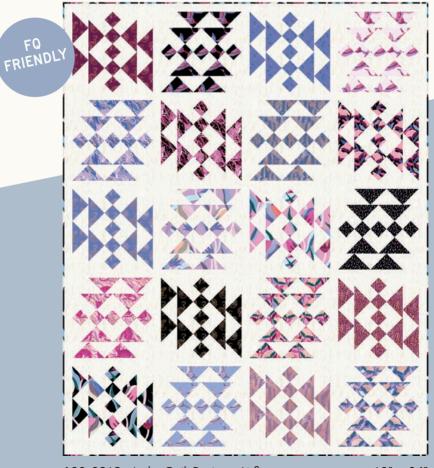

AG 536 Noodlehead - Maker's Tote

HDS 077 Hunter Design Studio - Strip Strip Goose

48" x 60"

AQS 0269 Antler Quilt Design - Airflow

68" x 84"

**GE-214** GE Designs - Lucy

60" X 75"