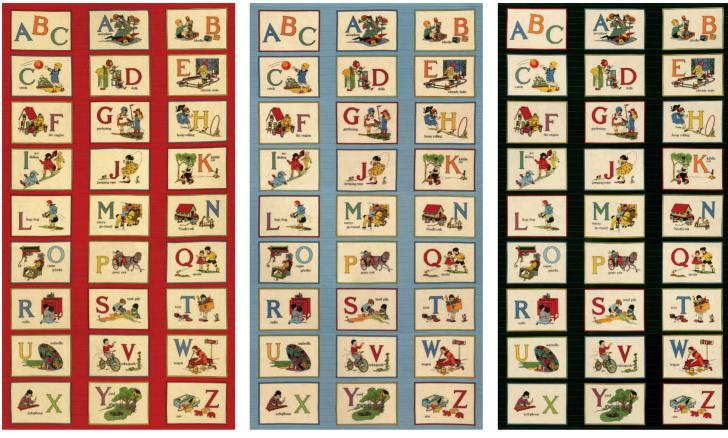

atch

It's Elementary is full of fun for both kids and quilters. There is a panel with kids playing, and a panel with an alphabet so you can spell the words that make you happy. These charming flowers, bubbles and pin dots will have me running to my studio to sew and play.

#### 21780 12

21780 13\*

Running Yardage reduced to show full 24" x 44" repeat. Each square measures approx. 4.375" x 6.25".

Running Yardage reduced to show full 24" x 44" repeat. Each square measures approx. 2.875" x 2.875". Ruler marking is accurate.