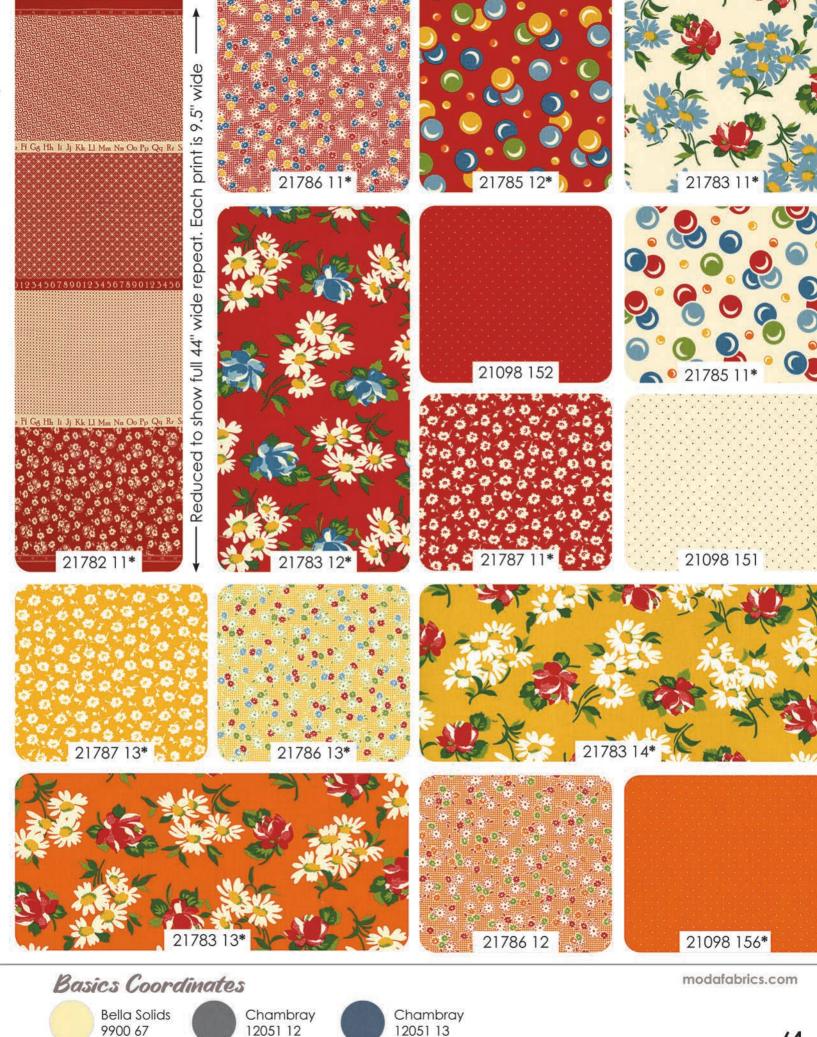

atch

It's Elementary is full of fun for both kids and quilters. There is a panel with kids playing, and a panel with an alphabet so you can spell the words that make you happy. These charming flowers, bubbles and pin dots will have me running to my studio to sew and play.

AJ 482 Fairy Dust 60" x 69" LC Friendly

AJ 487 Letter Blocks - 44" x 52" PP Friendly

AJ 490 Gems and Jewels BOM 12 mos Red and Blue - 76" x 90"

AJ 491 Cutting Edge - 72" x 72"

**SEPTEMBER DELIVERY** 

•36 Prints •100% Premium Cotton HB's, JR's, LC's, MC's and PP's include two each of 21783 and 21098. F8's, HB's, JR's, LC's, MC's & PP's do not include panels 21780, 21781 and 21782.