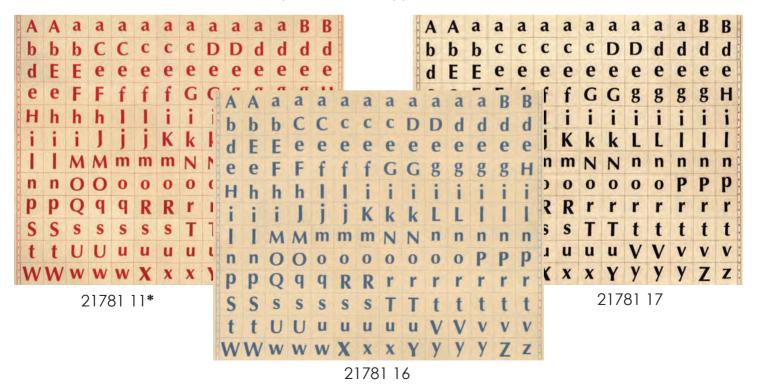

atch

It's Elementary is full of fun for both kids and quilters. There is a panel with kids playing, and a panel with an alphabet so you can spell the words that make you happy. These charming flowers, bubbles and pin dots will have me running to my studio to sew and play.

#### 21780 12

21780 13\*

Running Yardage reduced to show full 24" x 44" repeat. Each square measures approx. 4.375" x 6.25".

Running Yardage reduced to show full 24" x 44" repeat. Each square measures approx. 2.875" x 2.875". Ruler marking is accurate.