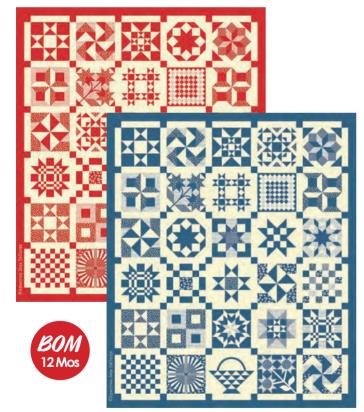

AJ 482 Fairy Dust 60" x 69" LC Friendly

AJ 487 Letter Blocks - 44" x 52" PP Friendly

AJ 490 Gems and Jewels BOM 12 mos Red and Blue - 76" x 90"

AJ 491 Cutting Edge - 72" x 72"

**SEPTEMBER DELIVERY** 

•36 Prints •100% Premium Cotton HB's, JR's, LC's, MC's and PP's include two each of 21783 and 21098. F8's, HB's, JR's, LC's, MC's & PP's do not include panels 21780, 21781 and 21782.