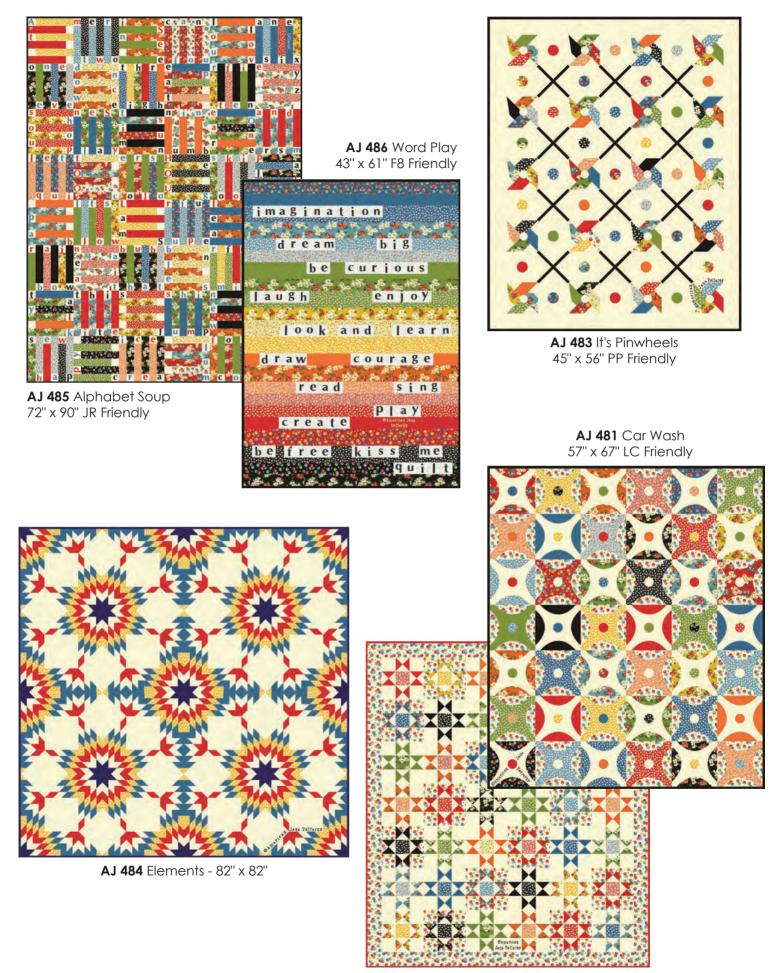

AJ 482 Fairy Dust 60" x 69" LC Friendly

AJ 487 Letter Blocks - 44" x 52" PP Friendly

AJ 490 Gems and Jewels BOM 12 mos Red and Blue - 76" x 90"

AJ 491 Cutting Edge - 72" x 72"

**SEPTEMBER DELIVERY** 

•36 Prints •100% Premium Cotton HB's, JR's, LC's, MC's and PP's include two each of 21783 and 21098. F8's, HB's, JR's, LC's, MC's & PP's do not include panels 21780, 21781 and 21782.