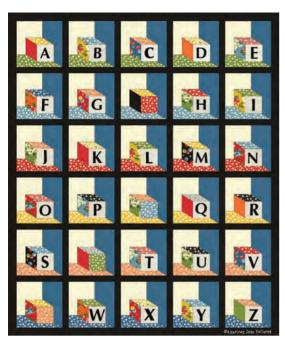

AJ 482 Fairy Dust 60" x 69" LC Friendly

AJ 487 Letter Blocks - 44" x 52" PP Friendly

AJ 490 Gems and Jewels BOM 12 mos Red and Blue - 76" x 90"

AJ 491 Cutting Edge - 72" x 72"

**SEPTEMBER DELIVERY** 

•36 Prints •100% Premium Cotton HB's, JR's, LC's, MC's and PP's include two each of 21783 and 21098. F8's, HB's, JR's, LC's, MC's & PP's do not include panels 21780, 21781 and 21782.