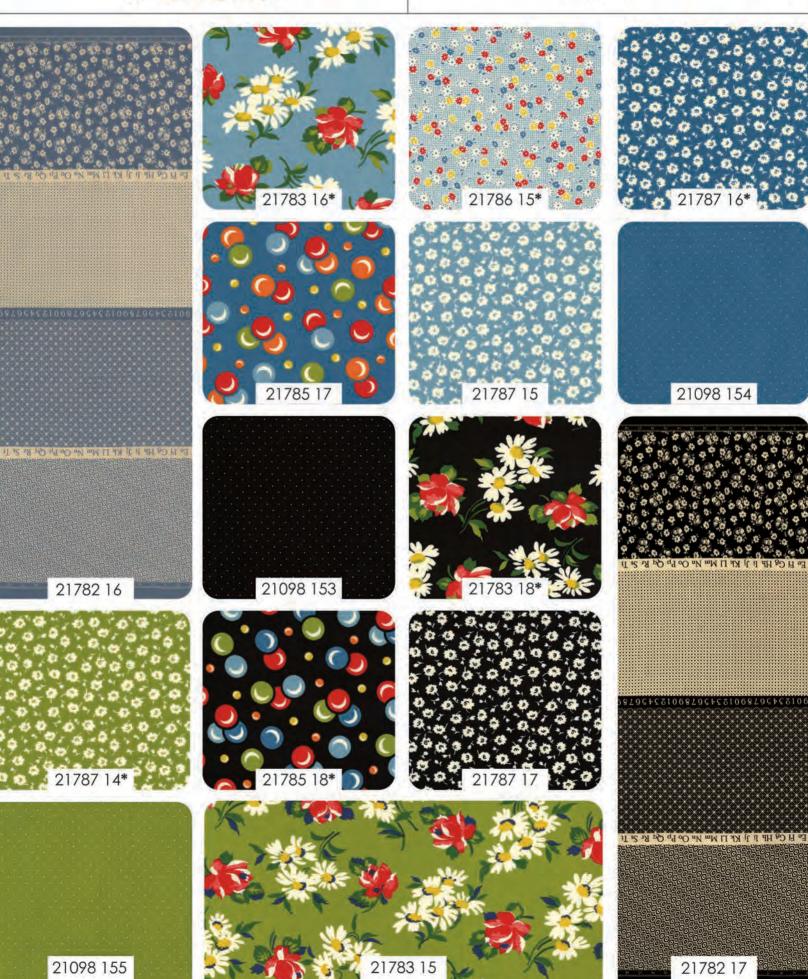

atch

It's Elementary is full of fun for both kids and quilters. There is a panel with kids playing, and a panel with an alphabet so you can spell the words that make you happy. These charming flowers, bubbles and pin dots will have me running to my studio to sew and play.

AJ 482 Fairy Dust 60" x 69" LC Friendly

AJ 487 Letter Blocks - 44" x 52" PP Friendly

AJ 490 Gems and Jewels BOM 12 mos Red and Blue - 76" x 90"

AJ 491 Cutting Edge - 72" x 72"

**SEPTEMBER DELIVERY** 

•36 Prints •100% Premium Cotton HB's, JR's, LC's, MC's and PP's include two each of 21783 and 21098. F8's, HB's, JR's, LC's, MC's & PP's do not include panels 21780, 21781 and 21782.