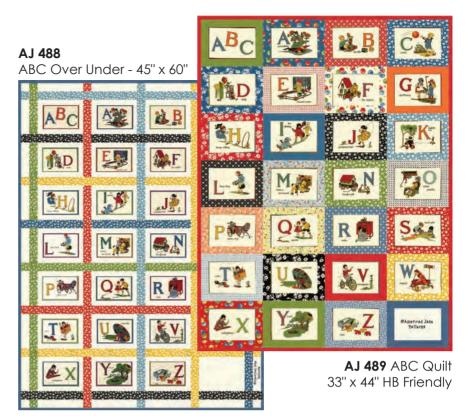

atch

It's Elementary is full of fun for both kids and quilters. There is a panel with kids playing, and a panel with an alphabet so you can spell the words that make you happy. These charming flowers, bubbles and pin dots will have me running to my studio to sew and play.