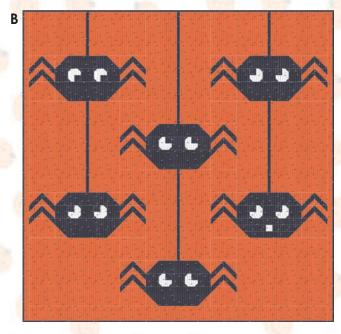

## GHOULS AND GOODIES STACY IEST HSU

20680 11
Panel reduced to show full 36" x 44".
Panels are running yardage. 1 Panel is 1 yard.

**A** SIH 041 - Spooky Sampler 55" x 72"; **B** SIH 040 - Creepy Crawly 48" x 48".