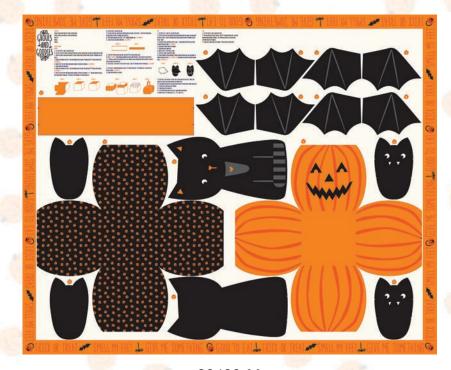

A proper loot collection bag is essential for Halloween and this collection has it! In addition to all the fun and whimsical prints, this collection also has a cut and sew panel. Included on the panel is a trick or treat pumpkin tote, one scary black kitty and two creepy bats. Who said you have to trick or treat alone. This panel is sure to get your little witches, super heros and ghouls lots of goodies!