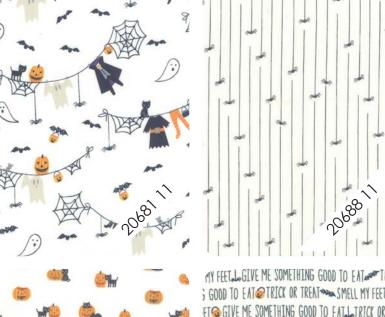

## Something scary, something sweet.

Give me Moda's news collection Ghouls and Goodies!!

Inspired by trick or treating and all the festivities around Halloween, this collection is sure to get you in the spirit. From creepy spiders to scary costumes, this collection is perfect for your next spooky project. Purples, oranges, blacks and greys make this collection feel festive and fun.

A proper loot collection bag is essential for Halloween and this collection has it! In addition to all the fun and whimsical prints, this collection also has a cut and sew panel. Included on the panel is a trick or treat pumpkin tote, one scary black kitty and two creepy bats. Who said you have to trick or treat alone. This panel is sure to get your little witches, super heros and ghouls lots of goodies!