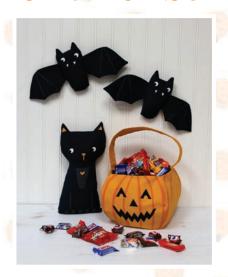

A proper loot collection bag is essential for Halloween and this collection has it! In addition to all the fun and whimsical prints, this collection also has a cut and sew panel. Included on the panel is a trick or treat pumpkin tote, one scary black kitty and two creepy bats. Who said you have to trick or treat alone. This panel is sure to get your little witches, super heros and ghouls lots of goodies!