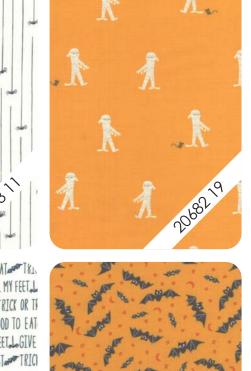

## Something scary, something sweet.

Give me Moda's news collection Ghouls and Goodies!!

Inspired by trick or treating and all the festivities around Halloween, this collection is sure to get you in the spirit. From creepy spiders to scary costumes, this collection is perfect for your next spooky project. Purples, oranges, blacks and greys make this collection feel festive and fun.