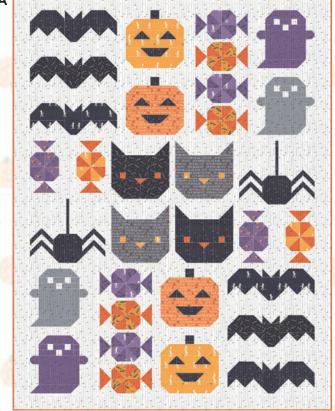

## GHOULS AND GOODIES STACY IEST HSU

20680 11
Panel reduced to show full 36" x 44".
Panels are running yardage. 1 Panel is 1 yard.

**A** SIH 041 - Spooky Sampler 55" x 72"; **B** SIH 040 - Creepy Crawly 48" x 48".