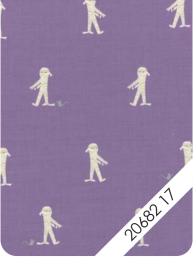

## Something scary, something sweet.

Give me Moda's news collection Ghouls and Goodies!!

Inspired by trick or treating and all the festivities around Halloween, this collection is sure to get you in the spirit. From creepy spiders to scary costumes, this collection is perfect for your next spooky project. Purples, oranges, blacks and greys make this collection feel festive and fun.