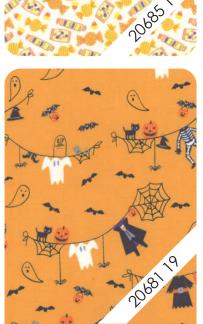

## Something scary, something sweet.

Give me Moda's news collection Ghouls and Goodies!!

Inspired by trick or treating and all the festivities around Halloween, this collection is sure to get you in the spirit. From creepy spiders to scary costumes, this collection is perfect for your next spooky project. Purples, oranges, blacks and greys make this collection feel festive and fun.

A proper loot collection bag is essential for Halloween and this collection has it! In addition to all the fun and whimsical prints, this collection also has a cut and sew panel. Included on the panel is a trick or treat pumpkin tote, one scary black kitty and two creepy bats. Who said you have to trick or treat alone. This panel is sure to get your little witches, super heros and ghouls lots of goodies!