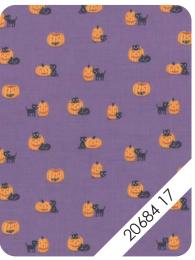

## Something scary, something sweet.

Give me Moda's news collection Ghouls and Goodies!!

Inspired by trick or treating and all the festivities around Halloween, this collection is sure to get you in the spirit. From creepy spiders to scary costumes, this collection is perfect for your next spooky project. Purples, oranges, blacks and greys make this collection feel festive and fun.