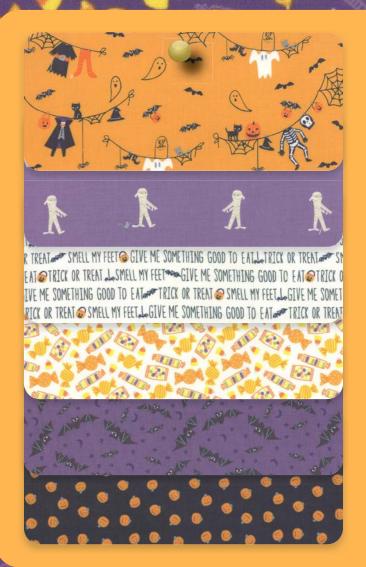

## Something scary, something sweet.

Give me Moda's news collection Ghouls and Goodies!!

Inspired by trick or treating and all the festivities around Halloween, this collection is sure to get you in the spirit. From creepy spiders to scary costumes, this collection is perfect for your next spooky project. Purples, oranges, blacks and greys make this collection feel festive and fun.

A proper loot collection bag is essential for Halloween and this collection has it! In addition to all the fun and whimsical prints, this collection also has a cut and sew panel. Included on the panel is a trick or treat pumpkin tote, one scary black kitty and two creepy bats. Who said you have to trick or treat alone. This panel is sure to get your little witches, super heros and ghouls lots of goodies!