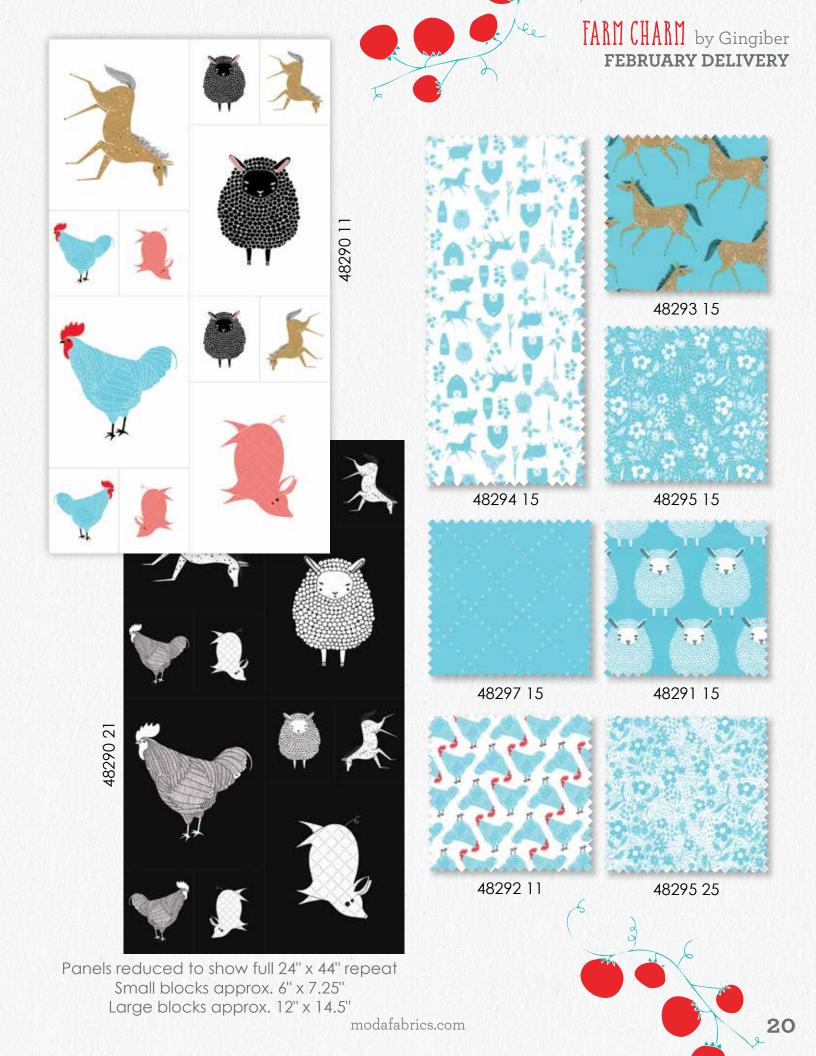

Celebrate that Farm Charm life with Gingiber. If you loved Farm Fresh, then this red, black, aqua and white follow-up will make you squeal with delight... just like one of the little piglets in this collection! There are also chickens, precious ponies and Gingiber's signature sheep.

Inspired by campfire mugs, feed-sack florals and the charm of life on the farm, this collection features four of Stacie's favorite quilt patterns to date. If you long for a simpler time when chickens roamed dirt roads and piglets eagerly played in a puddle of mud, we're sure you'll find Farm Charm as charming as we do.

•36 Prints •100% Premium Cotton

HB's, JR's, LC's, MC's & PP's do not include panels. HB's, JR's, LC's, MC's & PP's include two each of 48295-11, 12, 14 & 15. AB's include one panel - 48290-11.