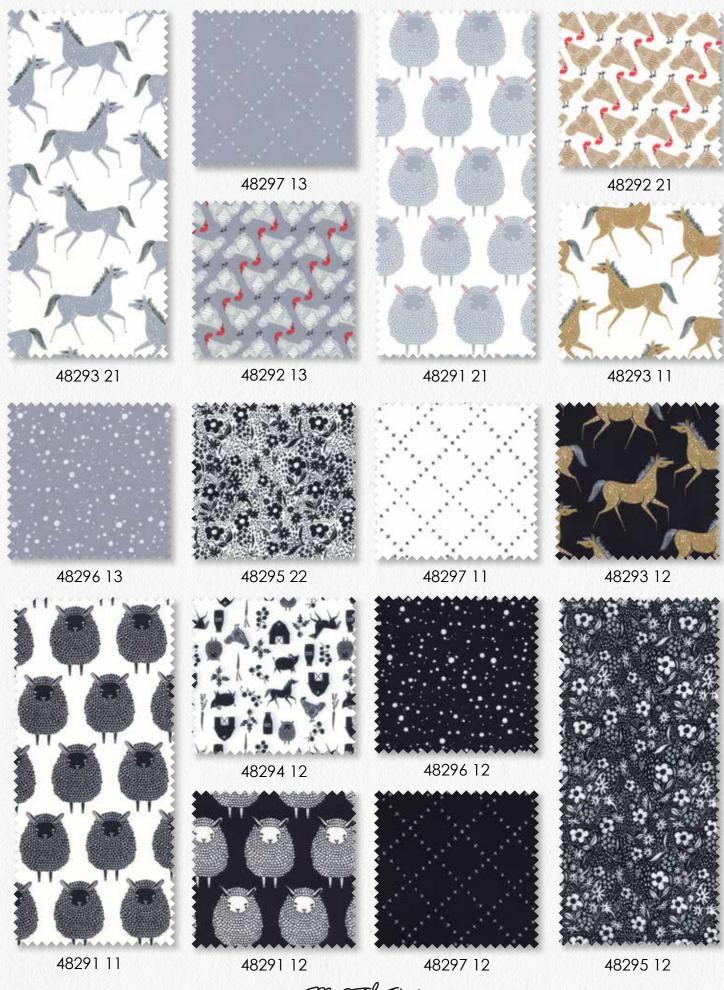

•36 Prints •100% Premium Cotton

HB's, JR's, LC's, MC's & PP's do not include panels. HB's, JR's, LC's, MC's & PP's include two each of 48295-11, 12, 14 & 15. AB's include one panel - 48290-11.