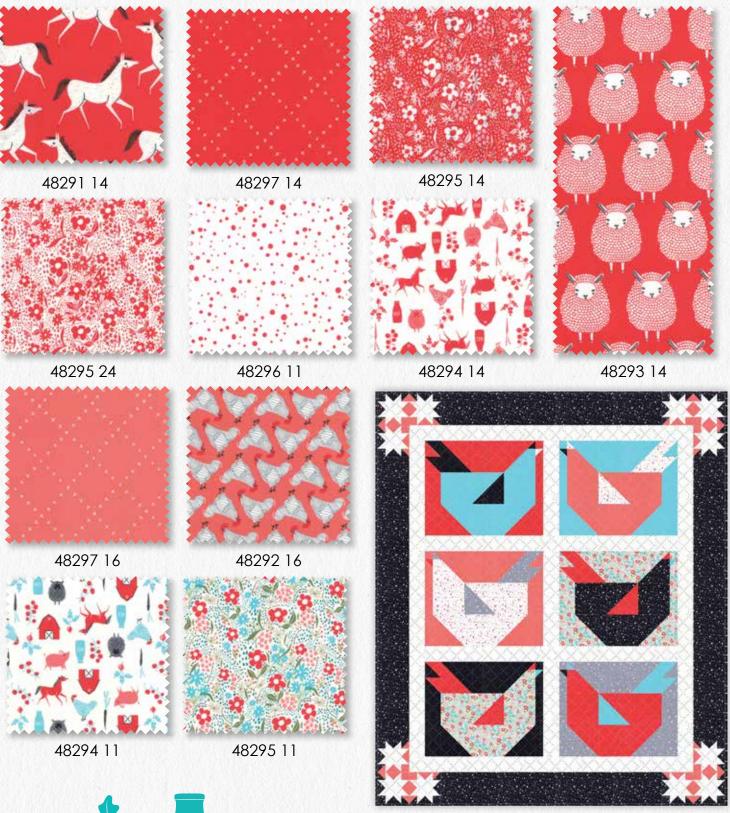

•36 Prints •100% Premium Cotton

HB's, JR's, LC's, MC's & PP's do not include panels. HB's, JR's, LC's, MC's & PP's include two each of 48295-11, 12, 14 & 15. AB's include one panel - 48290-11.