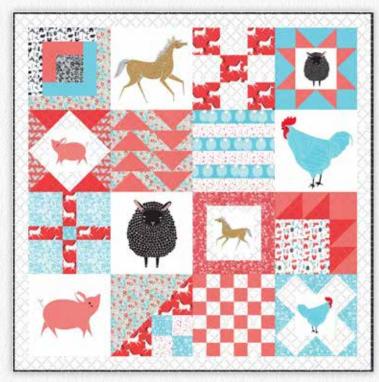

FABRICS + SUPPLIES

MILK

GB 036 / GB 036G CHICKEN LITTLE - 44" x 52"

moda

FABRICS + SUPPLIES

GB 035 / GB 035G LUCKY CHARM - 52" x 52"

GB 035 / GB 035G LUCKY CHARM BLACK & WHITE - 52" x 52"

MILK