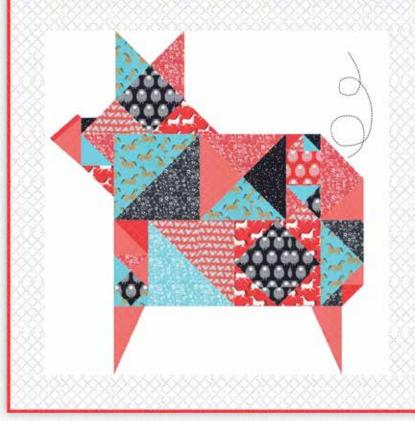

FABRICS + SUPPLIES

MILK

GB 036 / GB 036G CHICKEN LITTLE - 44" x 52"

moda

FABRICS + SUPPLIES

GB 035 / GB 035G LUCKY CHARM - 52" x 52"

GB 035 / GB 035G LUCKY CHARM BLACK & WHITE - 52" x 52"

MILK