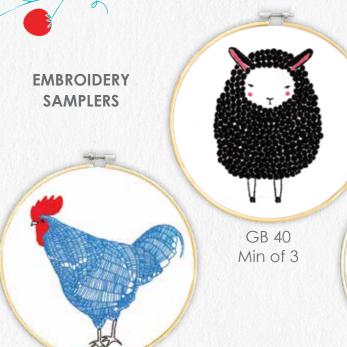

GB 42 Min of 3

**ENAMEL PINS** 

Chicken - GB E129 - Min of 3 Sheep - GB E107 - Min of 3

STATIONERY - MIXED CARDS

GB B1172 Min of 2

GB 41

Min of 3

FEBRUARY DELIVERY