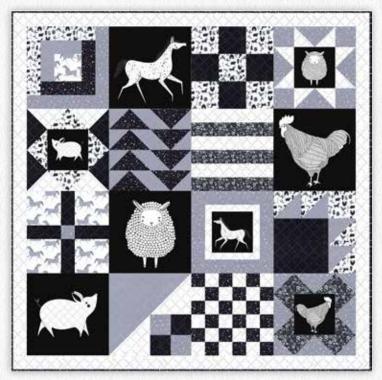

FABRICS + SUPPLIES

MILK

GB 036 / GB 036G CHICKEN LITTLE - 44" x 52"

moda

FABRICS + SUPPLIES

GB 035 / GB 035G LUCKY CHARM - 52" x 52"

GB 035 / GB 035G LUCKY CHARM BLACK & WHITE - 52" x 52"

MILK