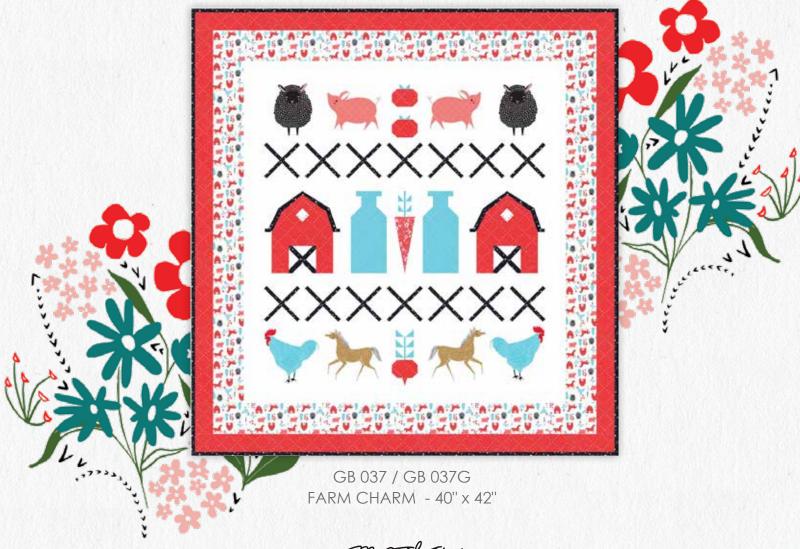

Celebrate that Farm Charm life with Gingiber. If you loved Farm Fresh, then this red, black, aqua and white follow-up will make you squeal with delight... just like one of the little piglets in this collection! There are also chickens, precious ponies and Gingiber's signature sheep.

Inspired by campfire mugs, feed-sack florals and the charm of life on the farm, this collection features four of Stacie's favorite quilt patterns to date. If you long for a simpler time when chickens roamed dirt roads and piglets eagerly played in a puddle of mud, we're sure you'll find Farm Charm as charming as we do.