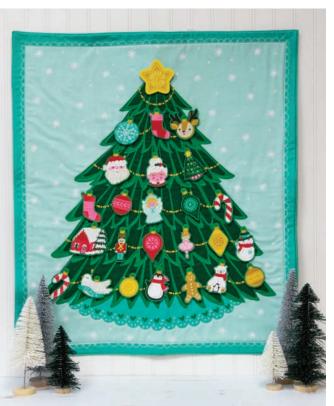

## Cut the tree, pull out the ornaments and warm up the cocoa - it's time to Deck the Halls!

Twenty-five festive ornaments and a big beautiful tree makes for a perfect cut and sew panel. Use it as a decoration, an advent calendar or even make it into a quilt! The fun will be decorating the tree while counting down the days to Christmas. The classic-with-amodern-twist colors will fit into any home.