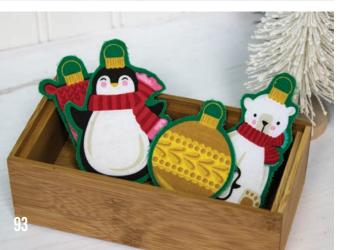

## Cut the tree, pull out the ornaments and warm up the cocoa - it's time to Deck the Halls!

Twenty-five festive ornaments and a big beautiful tree makes for a perfect cut and sew panel. Use it as a decoration, an advent calendar or even make it into a quilt! The fun will be decorating the tree while counting down the days to Christmas. The classic-with-amodern-twist colors will fit into any home.