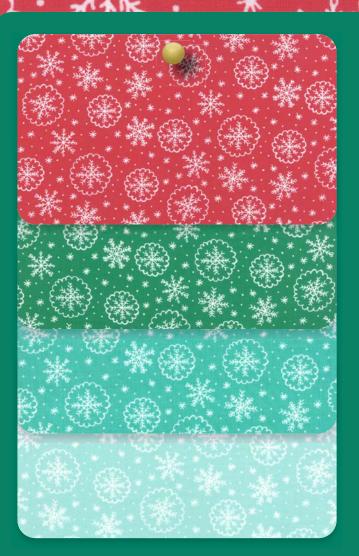

There are five coordinating snowflake prints that can be used to embellish or enlarge the panel for a quilt, or to use for stockings and pillows. What better way to Deck the Halls and get into the holiday spirit than with this festive Christmas tree?

2 see one only

2069111

20690 11

Panel reduced to show full 36" by 44". Panels are running yardage. 1 panel is 1 yard.

JULY DELIVERY

•100% Cotton • 6 Prints

2069115