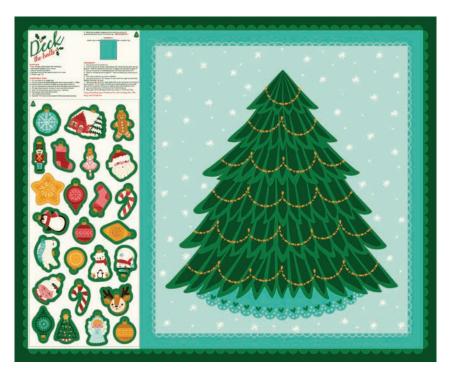

## Cut the tree, pull out the ornaments and warm up the cocoa - it's time to Deck the Halls!

Twenty-five festive ornaments and a big beautiful tree makes for a perfect cut and sew panel. Use it as a decoration, an advent calendar or even make it into a quilt! The fun will be decorating the tree while counting down the days to Christmas. The classic-with-amodern-twist colors will fit into any home.

There are five coordinating snowflake prints that can be used to embellish or enlarge the panel for a quilt, or to use for stockings and pillows. What better way to Deck the Halls and get into the holiday spirit than with this festive Christmas tree?