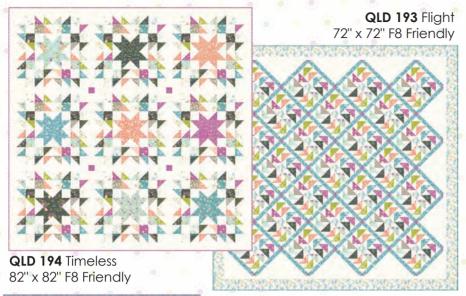

## SEPTEMBER DELIVERY

moda FABRICS + SUPPLIES\*

QLD 189 Gelato Remix 30" x 30"MC & PP Friendly

CSD 117 Horizon - 72" x 72" JR & HB Friendly

**QLD 191** Blooms 64" x 75" F8 & HC Friendly

**CSD 115** Promenade 74" x 74" FQ Friendly

63" x 75" F8 Friendly

**CSD 116** Plaza 64" x 77" F8 Friendly

SEPTEMBER DELIVERY