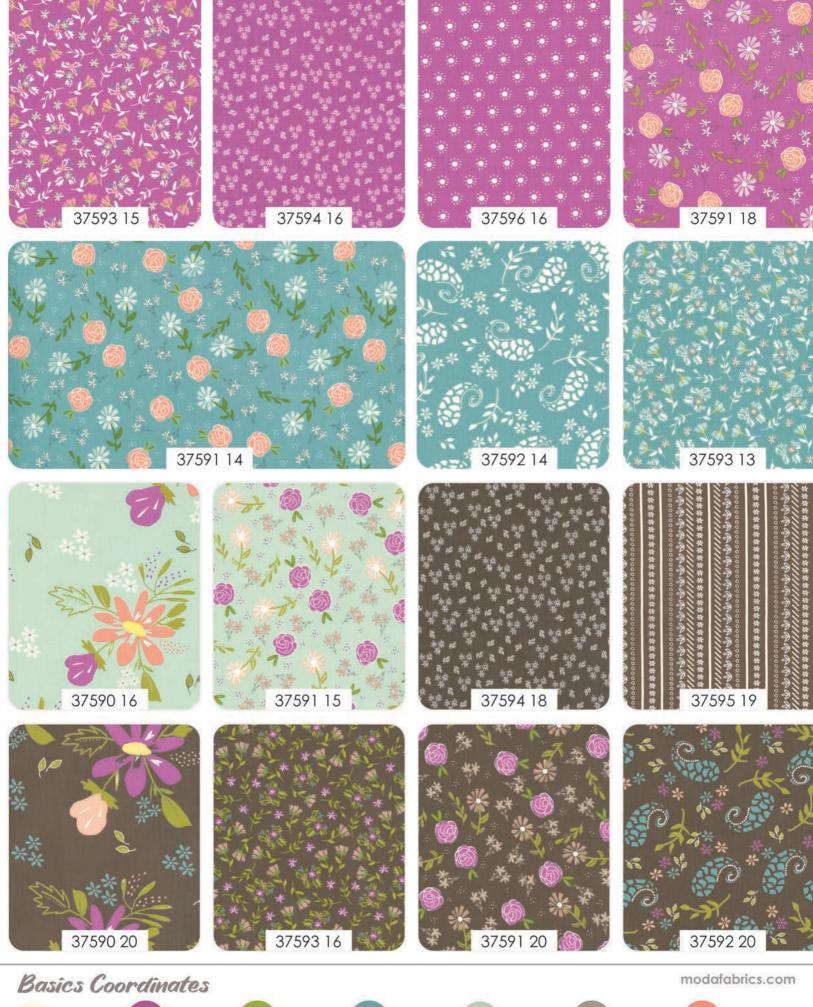

Gentle breezes, beautiful flowers and the vibrant colors of the homes on Balboa Island are the inspiration for this collection.

Many delightful family vacations were spent navigating the boardwalk and piers of this southern California coastal area, watching the sunsets, playing in the ocean, eating ice cream and window shopping the lovely boutiques. It was a refreshing and carefree respite from the desert heat of home with its cool shades of grey, blue, purple, coral and fresh green.



SEPTEMBER DELIVERY

moda
FABRICS + SUPPLIES\*

## Balboa by Shorri & Chelsi

## SEPTEMBER DELIVERY

moda
FABRICS + SUPPLIES\*





Bella Solids 9900 60

Bella Solids 9900 224



Bella Solids 9900 233



Bella Solids 9900 87



Bella Solids 9900 177



Bella Solids 9900 128



Bella Solids 9900 147

## Balloa by Sherri & Chelsi

## SEPTEMBER DELIVERY

moda FABRICS + SUPPLIES\*





QLD 189 Gelato Remix 30" x 30"MC & PP Friendly

CSD 117 Horizon - 72" x 72" JR & HB Friendly



**QLD 191** Blooms 64" x 75" F8 & HC Friendly





**CSD 115** Promenade 74" x 74" FQ Friendly



63" x 75" F8 Friendly



**CSD 116** Plaza 64" x 77" F8 Friendly



















SEPTEMBER DELIVERY