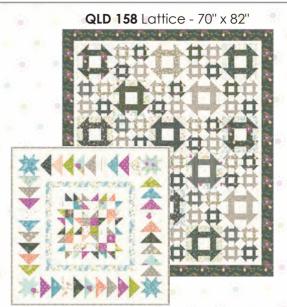

## SEPTEMBER DELIVERY

moda FABRICS + SUPPLIES\*

QLD 189 Gelato Remix 30" x 30"MC & PP Friendly

CSD 117 Horizon - 72" x 72" JR & HB Friendly

**QLD 191** Blooms 64" x 75" F8 & HC Friendly

**CSD 115** Promenade 74" x 74" FQ Friendly