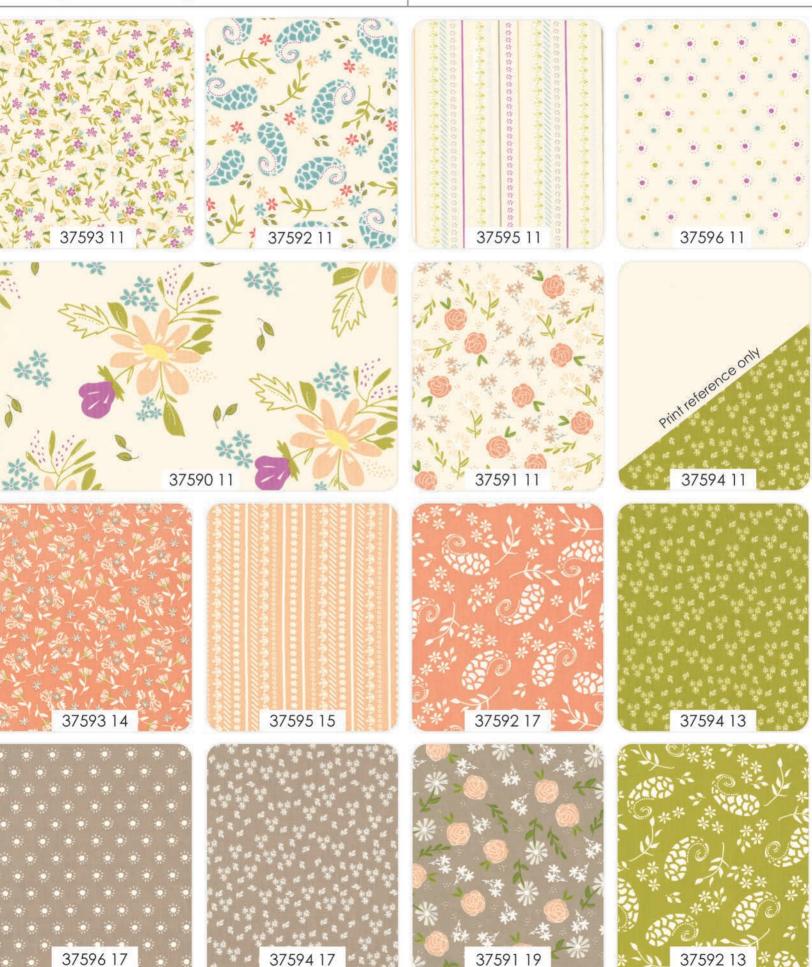

Gentle breezes, beautiful flowers and the vibrant colors of the homes on Balboa Island are the inspiration for this collection.

Many delightful family vacations were spent navigating the boardwalk and piers of this southern California coastal area, watching the sunsets, playing in the ocean, eating ice cream and window shopping the lovely boutiques. It was a refreshing and carefree respite from the desert heat of home with its cool shades of grey, blue, purple, coral and fresh green.



SEPTEMBER DELIVERY

moda
FABRICS + SUPPLIES\*

## Balboa by Shorri & Chelsi

## SEPTEMBER DELIVERY

moda
FABRICS + SUPPLIES\*





Bella Solids 9900 60

Bella Solids 9900 224



Bella Solids 9900 233



Bella Solids 9900 87



Bella Solids 9900 177



Bella Solids 9900 128



Bella Solids 9900 147

## Balloa by Sherri & Chelsi

## SEPTEMBER DELIVERY

moda FABRICS + SUPPLIES\*





QLD 189 Gelato Remix 30" x 30"MC & PP Friendly

CSD 117 Horizon - 72" x 72" JR & HB Friendly



**QLD 191** Blooms 64" x 75" F8 & HC Friendly





**CSD 115** Promenade 74" x 74" FQ Friendly



63" x 75" F8 Friendly



**CSD 116** Plaza 64" x 77" F8 Friendly



















SEPTEMBER DELIVERY