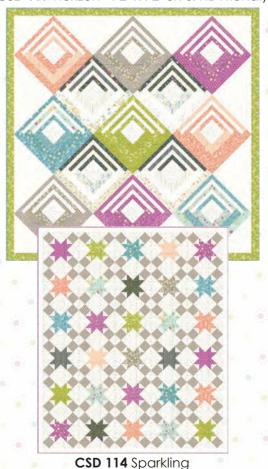

## SEPTEMBER DELIVERY

moda FABRICS + SUPPLIES\*

QLD 189 Gelato Remix 30" x 30"MC & PP Friendly

CSD 117 Horizon - 72" x 72" JR & HB Friendly

**QLD 191** Blooms 64" x 75" F8 & HC Friendly

**CSD 115** Promenade 74" x 74" FQ Friendly