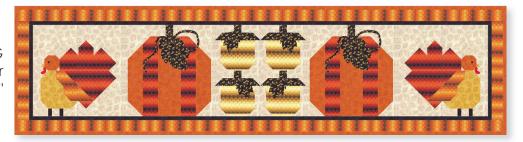

19904 11

CHD 1841 / CHD 1841G Thankful Banners Runner Size: 64"x16"

CHD 1841 / CHD 1841G Thankful Banners Lap Size: 42"x54"

19901 13

19902 12

19904 12

19903 13

19904 14

19903 14

10

19900 12

Panels measure 24" x 44"
Large block measures 20" x 24"
Small blocks measure 2.75" x 4.25"
Borders measure 4.5" x 24"

modafabrics.com
2019 JANUARY COLLECTION

19903 15

19902 14

CHD 1841 / CHD 1841G

Thankful Banners Wall Hanging

19902 11

19903 11

JUNE DELIVERY