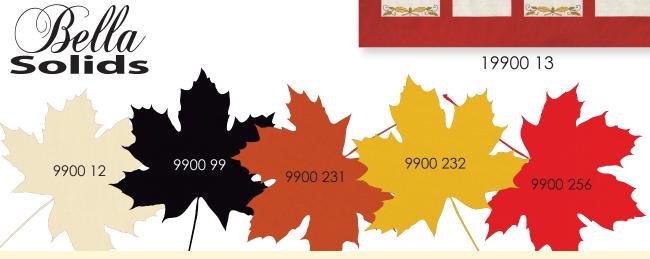

## Chankful Deb Strain

For many of us, Thanksgiving has come to mean a day of coming together as family and friends, and expressing gratitude for our blessings. Combining the beauty of fall colors with motifs of the harvest season, Thankful is a celebration of giving thanks.