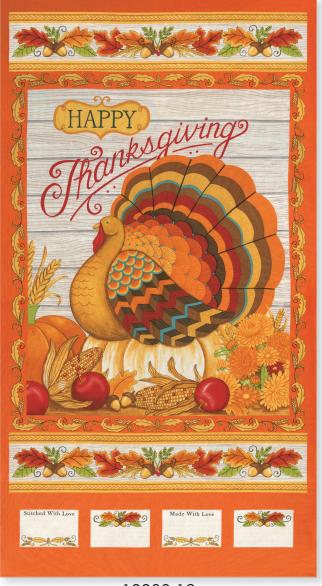

19903 14

10

19900 12

Panels measure 24" x 44"
Large block measures 20" x 24"
Small blocks measure 2.75" x 4.25"
Borders measure 4.5" x 24"

modafabrics.com
2019 JANUARY COLLECTION

19903 15

19902 14

CHD 1841 / CHD 1841G