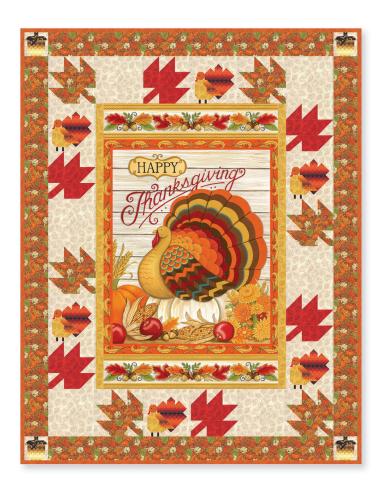

## Chankful Deb Strain

For many of us, Thanksgiving has come to mean a day of coming together as family and friends, and expressing gratitude for our blessings. Combining the beauty of fall colors with motifs of the harvest season, Thankful is a celebration of giving thanks.

19904 11

CHD 1841 / CHD 1841G Thankful Banners Runner Size: 64"x16"

CHD 1841 / CHD 1841G Thankful Banners Lap Size: 42"x54"

19901 13

19902 12

19904 12

19903 13

19904 14

19903 14

10

19900 12

Panels measure 24" x 44"
Large block measures 20" x 24"
Small blocks measure 2.75" x 4.25"
Borders measure 4.5" x 24"

modafabrics.com
2019 JANUARY COLLECTION

19903 15

19902 14

CHD 1841 / CHD 1841G

Thankful Banners Wall Hanging

19902 11

19903 11

JUNE DELIVERY