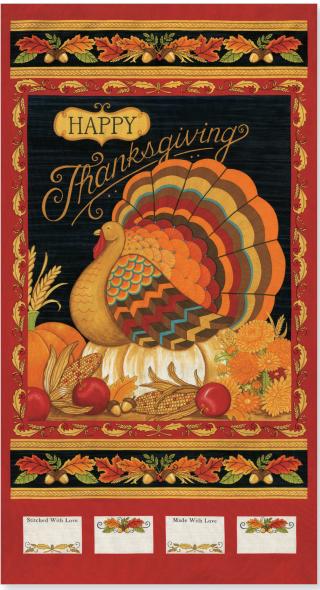

19903 14

10

19900 12

Panels measure 24" x 44"
Large block measures 20" x 24"
Small blocks measure 2.75" x 4.25"
Borders measure 4.5" x 24"

modafabrics.com
2019 JANUARY COLLECTION

19903 15

19902 14

CHD 1841 / CHD 1841G