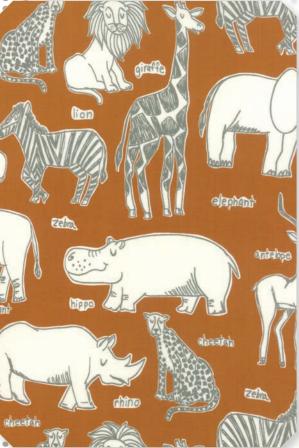

## SAFARI LIFE STACY IEST HSU

ALL DE LE DE

Wide open plains, lions sitting under a shade tree trying to keep cool, elephants at a watering hole, zebras grazing, and giraffes plucking leaves from the highest branch. This is Safari Life.

Safari Life is a collection that was inspired by all things Africa, from its warm colors of burnt orange, yellow, and gray-brown scenery to its textures and pattern of the local wildlife. The prints range from hand drawn animals, block printing, and abstract artwork—all reflecting the African culture and wildlife. Also included in this collection are two cut-and-sew panels. The first is a cut-and-sew book with fun flaps to open and adorable finger puppets to play with. The second panel has a variety of cut-and-sew safari animals like an elephant, zebra, lion, and giraffe. Your little ones will have endless hours of fun playing with these cute stuffed animals.