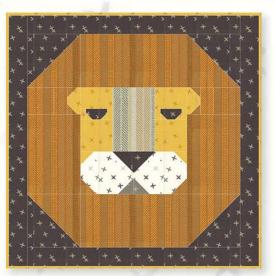

20644 14

SIH 034 / SIH 034G Safari Life Pillow Lions Head

Size: 24"x24"

modafabrics.com 2019 MARCH COLLECTION