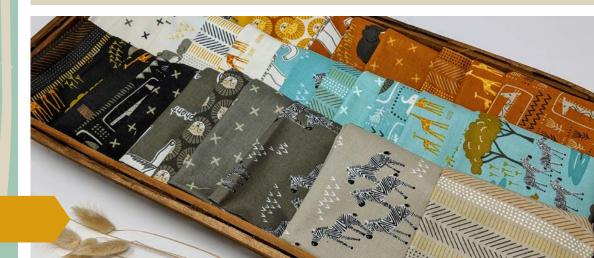

## SAFARI LIFE STACY IEST HSU

ALL DE LE DE

Wide open plains, lions sitting under a shade tree trying to keep cool, elephants at a watering hole, zebras grazing, and giraffes plucking leaves from the highest branch. This is Safari Life.

Safari Life is a collection that was inspired by all things Africa, from its warm colors of burnt orange, yellow, and gray-brown scenery to its textures and pattern of the local wildlife. The prints range from hand drawn animals, block printing, and abstract artwork—all reflecting the African culture and wildlife. Also included in this collection are two cut-and-sew panels. The first is a cut-and-sew book with fun flaps to open and adorable finger puppets to play with. The second panel has a variety of cut-and-sew safari animals like an elephant, zebra, lion, and giraffe. Your little ones will have endless hours of fun playing with these cute stuffed animals.