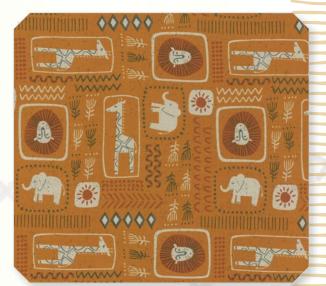

Safari Life is a collection that was inspired by all things Africa, from its warm colors of burnt orange, yellow, and gray-brown scenery to its textures and pattern of the local wildlife. The prints range from hand drawn animals, block printing, and abstract artwork—all reflecting the African culture and wildlife. Also included in this collection are two cut-and-sew panels. The first is a cut-and-sew book with fun flaps to open and adorable finger puppets to play with. The second panel has a variety of cut-and-sew safari animals like an elephant, zebra, lion, and giraffe. Your little ones will have endless hours of fun playing with these cute stuffed animals.