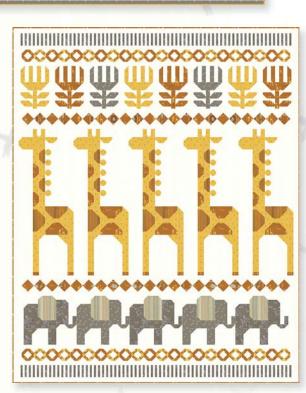

SIH 031 / SIH 031G

Size: 60"x73"

SIH 032 / SIH 032G Lion's Head Size: 50"x60"

SIH 030 / SIH 030G African Geo Size: 72"x72"

SIH 033 / SIH 033G Safari Wildlife Size: 70"x87"

AUGUST DELIVERY

PP

Prints
100% Premium Cotton
B bundles include both 36" x 44" panels. F8's, JR's, LC's, MC's and PP's do not include panels.
C's, MC's and PP's include two each of 2049-11, 13, 15 and 21