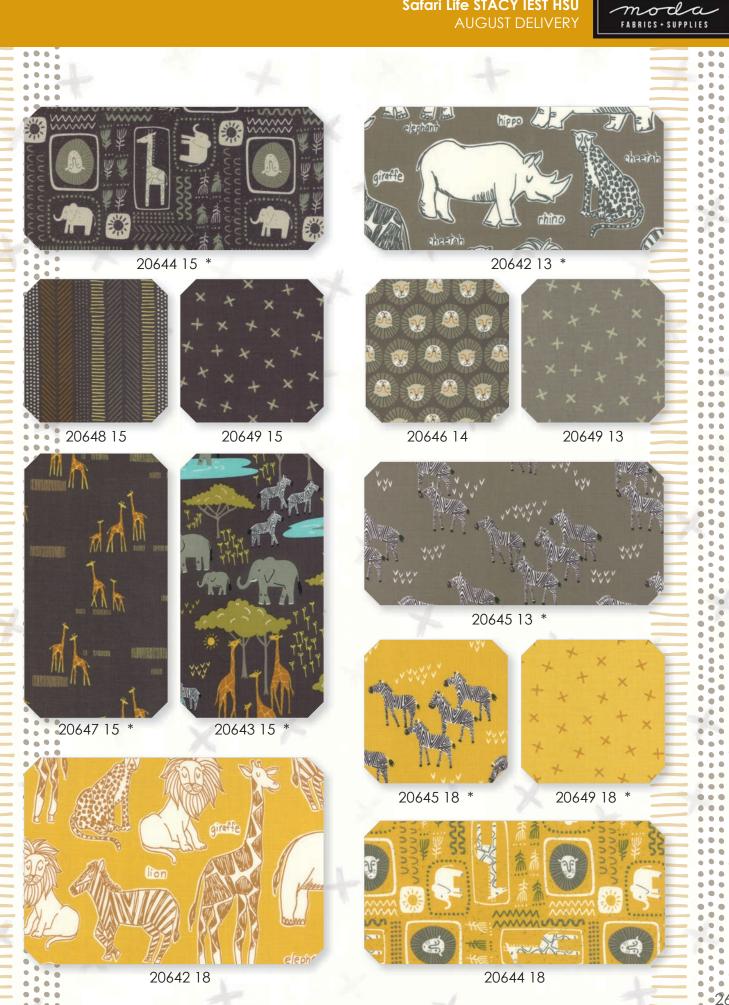

on are two cut-and-sew panels. The first is a cut-and-sew book with fun flaps to open and adorable finger puppets to play with. The second panel has a variety of cut-and-sew safari animals like an elephant, zebra, lion, and giraffe. Your little ones will have endless hours of fun playing with these cute stuffed animals.



modafabrics.com 2019 MARCH COLLECTION

## Safari Life STACY IEST HSU AUGUST DELIVERY



•

•

. 

• 

.

.

•

.

•

•

•

•

۲ •

... • • •

. . 

... . . 24

• • 

. •

• •

•

e .

e

.

ė

•

e

Ċ 







SIH 034 / SIH 034G Safari Life Pillow Elephant Size: 18"x18"



20642 17 \*



20646 17



20643 17



20644 14



SIH 034 / SIH 034G Safari Life Pillow Lions Head

Size: 24"x24"

modafabrics.com 2019 MARCH COLLECTION

## Safari Life STACY IEST HSU AUGUST DELIVERY







2019 MARCH COLLECTION

Safari Life STACY IEST HSU AUGUST DELIVERY

Tribal Rhythm

-----

-----

moda

FABRICS + SUPPLIES

SIH 031 / SIH 031G

Size: 60"x73"

SIH 032 / SIH 032G Lion's Head Size: 50"x60"



SIH 030 / SIH 030G African Geo Size: 72"x72"



SIH 033 / SIH 033G Safari Wildlife Size: 70"x87"

AUGUST DELIVERY

PP

Prints
100% Premium Cotton
B bundles include both 36" x 44" panels. F8's, JR's, LC's, MC's and PP's do not include panels.
C's, MC's and PP's include two each of 2049-11, 13, 15 and 21

**F8** 

JR

AB

Low Cal

10

Asst.

10

Asst.

15

20640