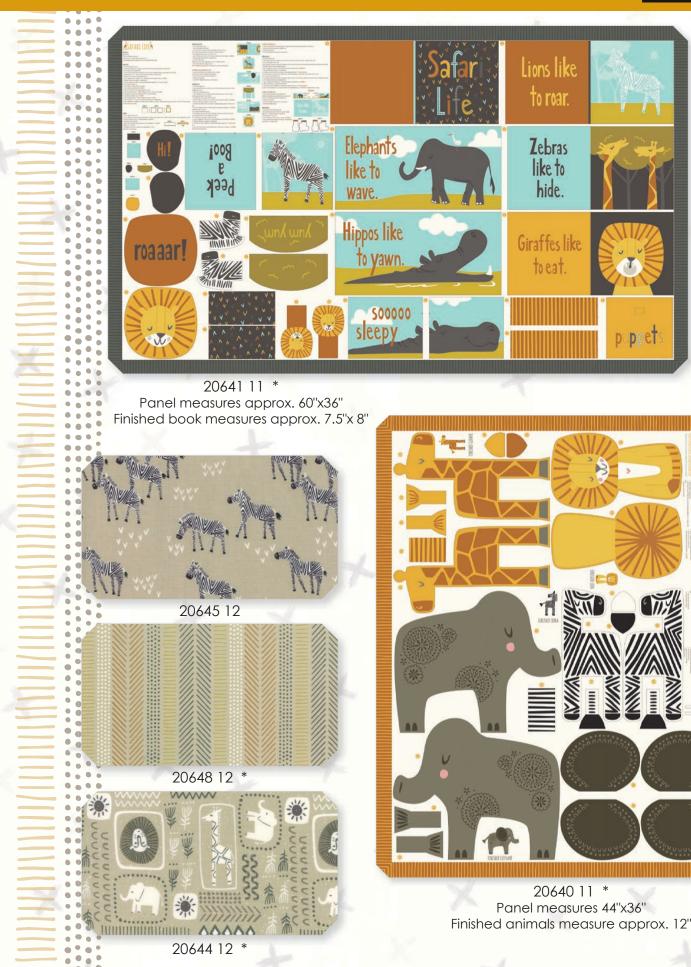

Safari Life is a collection that was inspired by all things Africa, from its warm colors of burnt orange, yellow, and gray-brown scenery to its textures and pattern of the local wildlife. The prints range from hand drawn animals, block printing, and abstract artwork—all reflecting the African culture and wildlife. Also included in this collection are two cut-and-sew panels. The first is a cut-and-sew book with fun flaps to open and adorable finger puppets to play with. The second panel has a variety of cut-and-sew safari animals like an elephant, zebra, lion, and giraffe. Your little ones will have endless hours of fun playing with these cute stuffed animals.