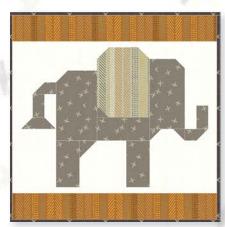

Safari Life is a collection that was inspired by all things Africa, from its warm colors of burnt orange, yellow, and gray-brown scenery to its textures and pattern of the local wildlife. The prints range from hand drawn animals, block printing, and abstract artwork—all reflecting the African culture and wildlife. Also included in this collection are two cut-and-sew panels. The first is a cut-and-sew book with fun flaps to open and adorable finger puppets to play with. The second panel has a variety of cut-and-sew safari animals like an elephant, zebra, lion, and giraffe. Your little ones will have endless hours of fun playing with these cute stuffed animals.