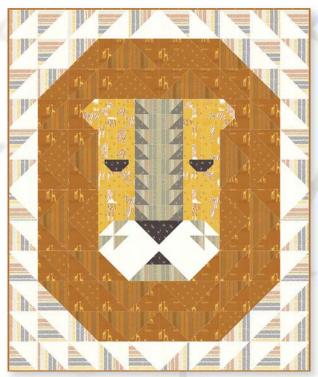

20644 14

SIH 034 / SIH 034G Safari Life Pillow Lions Head

Size: 24"x24"

modafabrics.com 2019 MARCH COLLECTION

SIH 031 / SIH 031G

Size: 60"x73"

SIH 032 / SIH 032G Lion's Head Size: 50"x60"

SIH 030 / SIH 030G African Geo Size: 72"x72"

SIH 033 / SIH 033G Safari Wildlife Size: 70"x87"

AUGUST DELIVERY

PP

Prints
100% Premium Cotton
B bundles include both 36" x 44" panels. F8's, JR's, LC's, MC's and PP's do not include panels.
C's, MC's and PP's include two each of 2049-11, 13, 15 and 21