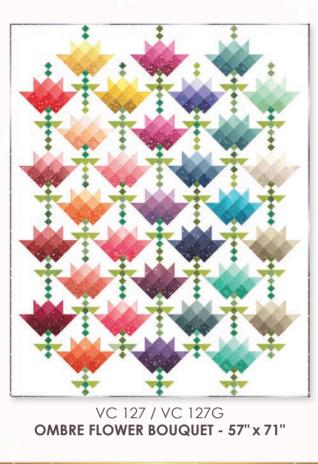

## ombre bloom

Adding the to ombré family is Ombré Bloom. This ombré has a personal touch from my backyard. The blooms found on the fabric are my pretty parfait hydrangeas made into a sun print and transferred to the 32 colors now available in our ombré.

Same colors and gradients you love, with a new beautiful flower overlay. Use it on its own, or intermingle them when our ombré confetti metallics and plain ombré.

happiness blooms from within.

V and Co.









DELIVERY OCTOBER

- Selvage to Selvage 45" -



Cayenne - 10870 313



**Popsicle Pink - 10870 226** 



Hot Pink - 10870 14



Mustard - 10870 213



Magenta - 10870 201



Persimmon - 10870 216



Cranberry - 10870 318



Coral - 10870 221



Cherry - 10870 314



Tangerine - 10870 311



Aubergine - 10870 224





## First Fabric Collection SIMPLY COLOR

vanessachristenson.com







## **VANESSA CHRISTENSON**

First collection - Simply Color 2011

First time you saw your name on the selvage – I made sure to savor it because I was sure it would be the only time I would see it on there!

**Favorite Quilt Market memory** - When Vanessa and I were placed together in the designer booth and everyone kept saying hey Vanessa and we had no idea which Vanessa they were asking or saying hi to