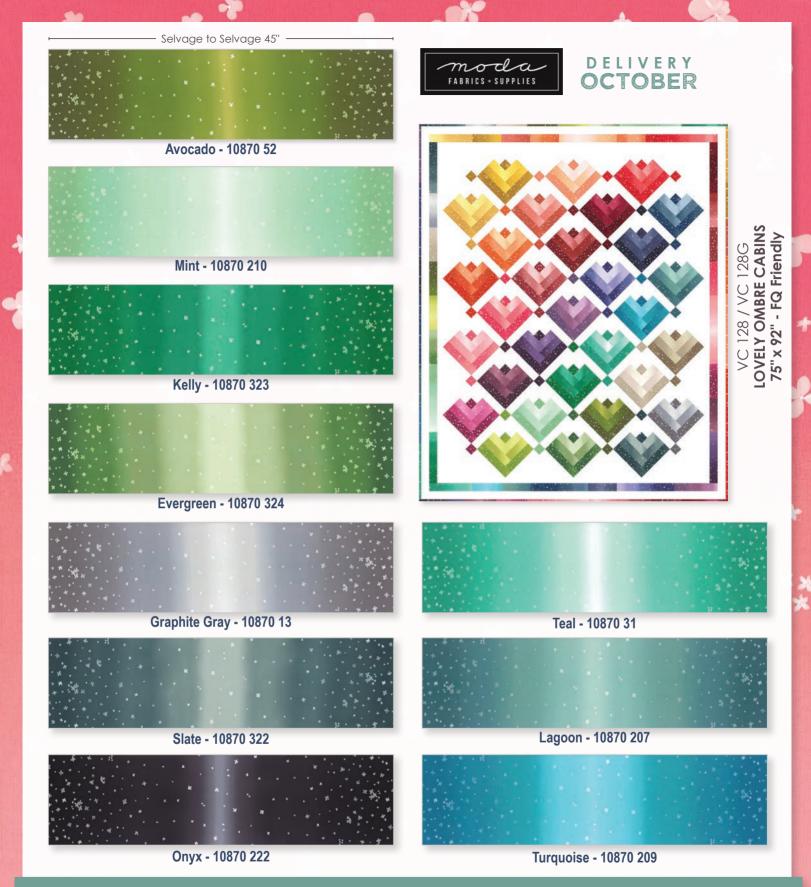

DELIVERY OCTOBER

- Selvage to Selvage 45" -

Cayenne - 10870 313

**Popsicle Pink - 10870 226** 

Hot Pink - 10870 14

Mustard - 10870 213

Magenta - 10870 201

Persimmon - 10870 216

Cranberry - 10870 318

Coral - 10870 221

Cherry - 10870 314

Tangerine - 10870 311

Aubergine - 10870 224

Mulberry - 10870 316

Lime Green - 10870 18

KIT

OCTOBER DELIVERY

•32 Prints •100% Premium Cotton JR's include two each of 13-207.