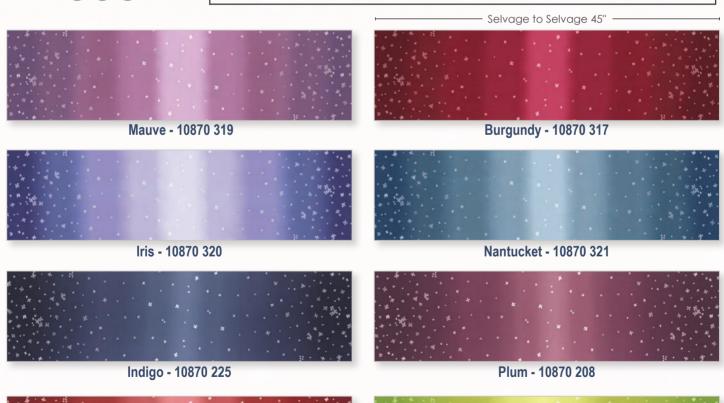

DELIVERY OCTOBER

- Selvage to Selvage 45" -

Cayenne - 10870 313

**Popsicle Pink - 10870 226** 

Hot Pink - 10870 14

Mustard - 10870 213

Magenta - 10870 201

Persimmon - 10870 216

Cranberry - 10870 318

Coral - 10870 221

Cherry - 10870 314

Tangerine - 10870 311

Aubergine - 10870 224