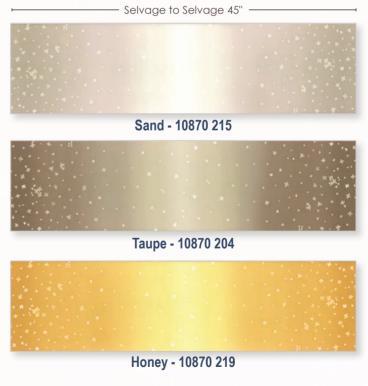

DELIVERY OCTOBER

- Selvage to Selvage 45" -

Cayenne - 10870 313

**Popsicle Pink - 10870 226** 

Hot Pink - 10870 14

Mustard - 10870 213

Magenta - 10870 201

Persimmon - 10870 216

Cranberry - 10870 318

Coral - 10870 221

Cherry - 10870 314

Tangerine - 10870 311

Aubergine - 10870 224

Mulberry - 10870 316

Lime Green - 10870 18

KIT

OCTOBER DELIVERY

•32 Prints •100% Premium Cotton JR's include two each of 13-207.