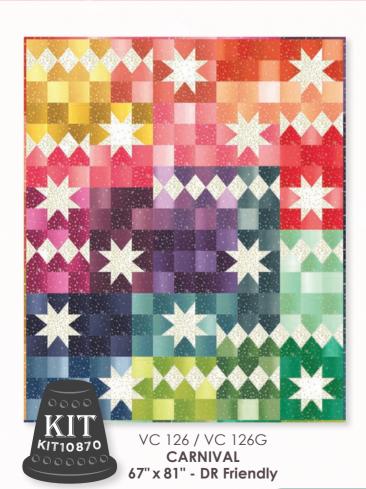

## ombre bloom

Adding the to ombré family is Ombré Bloom. This ombré has a personal touch from my backyard. The blooms found on the fabric are my pretty parfait hydrangeas made into a sun print and transferred to the 32 colors now available in our ombré.

Same colors and gradients you love, with a new beautiful flower overlay. Use it on its own, or intermingle them when our ombré confetti metallics and plain ombré.

happiness blooms from within.

V and Co.









DELIVERY OCTOBER

- Selvage to Selvage 45" -



Cayenne - 10870 313



**Popsicle Pink - 10870 226** 



Hot Pink - 10870 14



Mustard - 10870 213



Magenta - 10870 201



Persimmon - 10870 216



Cranberry - 10870 318



Coral - 10870 221



Cherry - 10870 314



Tangerine - 10870 311



Aubergine - 10870 224





## First Fabric Collection SIMPLY COLOR

vanessachristenson.com







## **VANESSA CHRISTENSON**

First collection - Simply Color 2011

First time you saw your name on the selvage – I made sure to savor it because I was sure it would be the only time I would see it on there!

**Favorite Quilt Market memory** - When Vanessa and I were placed together in the designer booth and everyone kept saying hey Vanessa and we had no idea which Vanessa they were asking or saying h