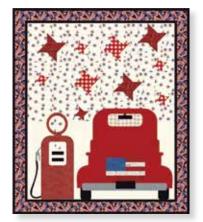

## 3 Banners 🖈 1 Pattern!

CHD 1818 / CHD 1818G American Banners – Fillin' Up Size: 35" x 41"

19882 15

19881 14

19887 16

**M** Solids

CHD 1819 / CHD 1819G Cruisin Size: 62" x 82"

9900 184