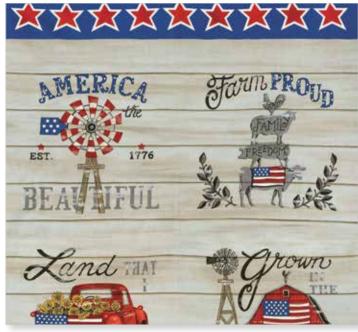

19880 11

Panels reduced to show full image.

Panels measure 24" x 44" Blocks approx 11½" x 11.½"

Additional color ways on adjacent page

modafabrics.com
2018 AUGUST INTRODUCTIONS

19884 12

19883 13

19885

19880 14

19883 12

19880 13

Panels measure 24" x 44" Blocks approx 11.5" x 11.5"

19881 11

19885 18

19887 14

19887 11