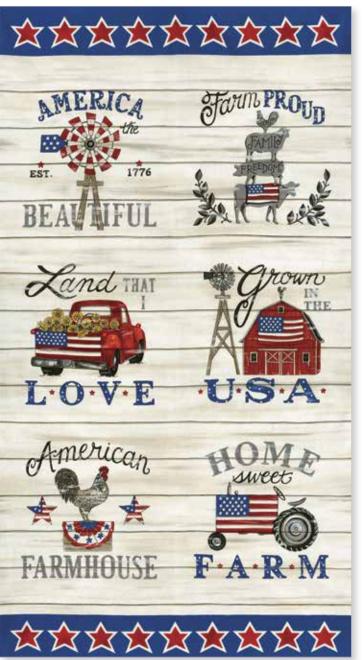

19880 11

Panels reduced to show full image.

Panels measure 24" x 44" Blocks approx 11½" x 11.½"

Additional color ways on adjacent page

modafabrics.com
2018 AUGUST INTRODUCTIONS

19884 12

19883 13

19885

19880 14

19883 12

19880 13

Panels measure 24" x 44" Blocks approx 11.5" x 11.5"

19881 11

19885 18

19887 14

19887 11