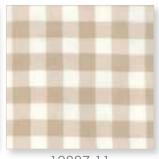

19880 11

Panels reduced to show full image.

Panels measure 24" x 44" Blocks approx 11½" x 11.½"

Additional color ways on adjacent page

modafabrics.com
2018 AUGUST INTRODUCTIONS

19884 12

19883 13

19885