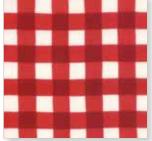

19880 14

19883 12

19880 13

Panels measure 24" x 44" Blocks approx 11.5" x 11.5"

19881 11

19885 18

19887 14

19887 11