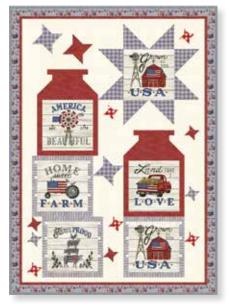

19883 11

19882 12

19886 13

19881 13 19883 14 19882 14

CHD 1818 / CHD 1818G American Banners - Made in the USA Size: 40" x 56"

CHD 1818 / CHD 1818G American Banners – By the Old Barn Size: 45" x 53"

## 3 Banners 🖈 1 Pattern!

CHD 1818 / CHD 1818G American Banners – Fillin' Up Size: 35" x 41"

19882 15

19881 14

19887 16

**M** Solids

CHD 1819 / CHD 1819G Cruisin Size: 62" x 82"

9900 184