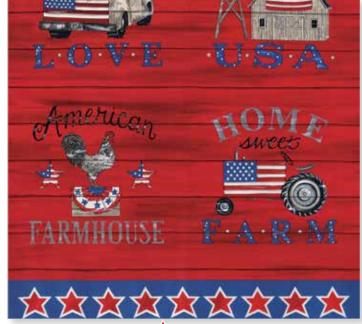

19880 11

Panels reduced to show full image.

Panels measure 24" x 44" Blocks approx 11½" x 11.½"

Additional color ways on adjacent page

modafabrics.com
2018 AUGUST INTRODUCTIONS

19884 12

19883 13

19885

19880 14

19883 12

19880 13

Panels measure 24" x 44" Blocks approx 11.5" x 11.5"

19881 11

19885 18

19887 14

19887 11