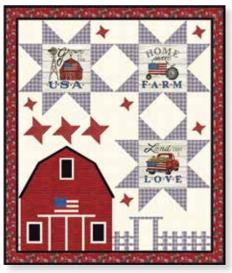

19883 11

19882 12

19886 13

19881 13 19883 14 19882 14

CHD 1818 / CHD 1818G American Banners - Made in the USA Size: 40" x 56"

CHD 1818 / CHD 1818G American Banners – By the Old Barn Size: 45" x 53"