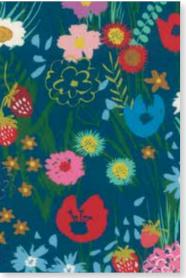

## FEBRUARY 2019 DELIVERY

"begin your journey today ... "

pattern by Indygo Junction Designs IJ 1151E / IJ 1151EG Shift Dress

pattern by Olive Ann Designs OAD 97 / OAD 97G Rose

Painterly flowers are complemented with abstract patterns in Growing Beautiful, a vibrant new collection suited for garments and quilts. There is a peony print – one of my springtime favorites – and a field of wildflowers, all painted in a bold palette of reds, berries, eggplant, teal and a pop of chartreuse. There are four Growing Beautiful prints on Rayon, it's lovely drape is perfect for dresses, shirts and skirts.

Growing Beautiful is for everyone looking to add a little color and style to their life.

modafabrics.com 2018 AUGUST INTRODUCTIONS

Growing Beautiful Crystal Manning February Delivery

11832 17

11835 14

11837 11