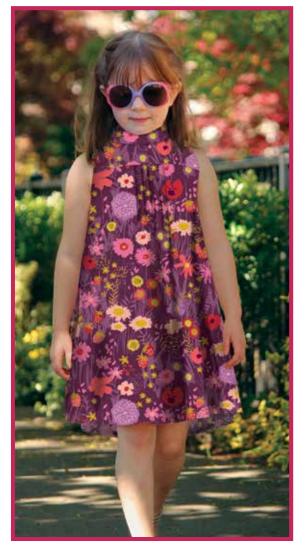

## FEBRUARY 2019 DELIVERY

"begin your journey today ... "

pattern by Indygo Junction Designs IJ 1151E / IJ 1151EG Shift Dress

pattern by Olive Ann Designs OAD 97 / OAD 97G Rose

Painterly flowers are complemented with abstract patterns in Growing Beautiful, a vibrant new collection suited for garments and quilts. There is a peony print – one of my springtime favorites – and a field of wildflowers, all painted in a bold palette of reds, berries, eggplant, teal and a pop of chartreuse. There are four Growing Beautiful prints on Rayon, it's lovely drape is perfect for dresses, shirts and skirts.