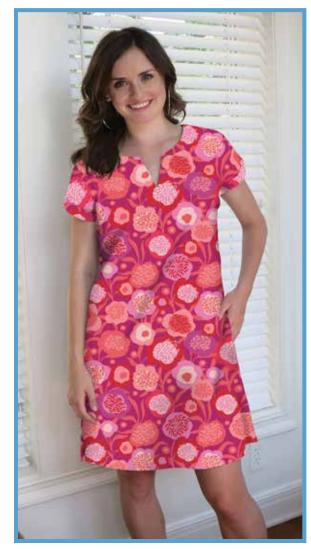

## FEBRUARY 2019 DELIVERY

"begin your journey today ... "

pattern by Indygo Junction Designs IJ 1151E / IJ 1151EG Shift Dress

pattern by Olive Ann Designs OAD 97 / OAD 97G Rose

Painterly flowers are complemented with abstract patterns in Growing Beautiful, a vibrant new collection suited for garments and quilts. There is a peony print – one of my springtime favorites – and a field of wildflowers, all painted in a bold palette of reds, berries, eggplant, teal and a pop of chartreuse. There are four Growing Beautiful prints on Rayon, it's lovely drape is perfect for dresses, shirts and skirts.