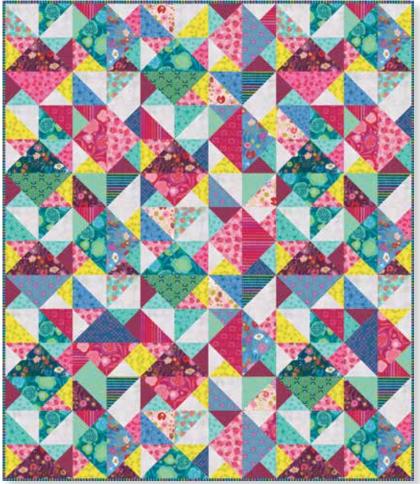

11834 12

11831 11

11836 11

11830 11

pattern by Crystal Manning CMA 865 / CMA 865G Strawberry Rhubarb Size: 72" x 84"

11835 15