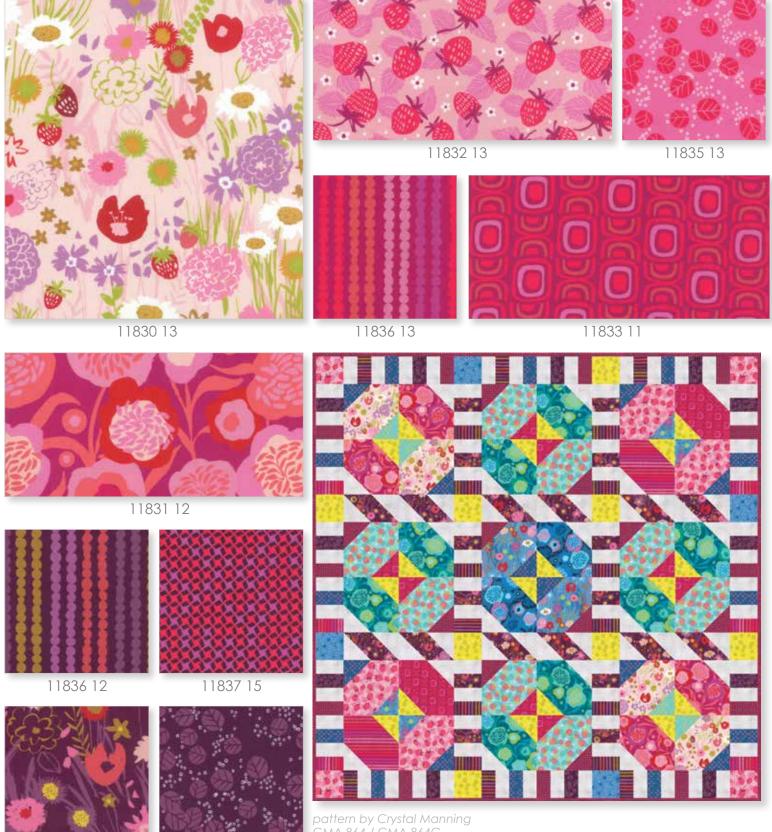

## Growing Beautiful Crystal Manning February Delivery

pattern by Crystal Manning CMA 864 / CMA 864G Penny Lane Size: 64'' x 64''

11835 11

11830 15

modafabrics.com **2018 AUGUST INTRODUCTIONS** 

Growing Beautiful Crystal Manning February Delivery