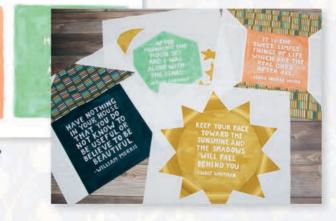

For quilts and bags, garments and home décor, Goldenrod works! Don't miss the hand-lettered panel print featuring our favorite quotes. They're the perfect size for pillows and tote bags.

one CAMOC two

Meadow Floral - 36051 11

Meadow Floral - 36051 12

DELIVERY NOVEMBER

Gradient Stripes - 36053 12 Herringbone - 36055 21

Tiles - 36054 12

Paintbrush - 36052 12

Raleigh Floral - 36050 12

HAVE NOTHING IN YOUR HOUSE THAT YOU DO NOT KNOW TO BE USEFUL OR BELIEVE TO BE BEAUTIFUL -WILLIAM MORRIS

36057 11 - Panel measures 24" x 44". Each block measures approx. 9.75"

Asst.