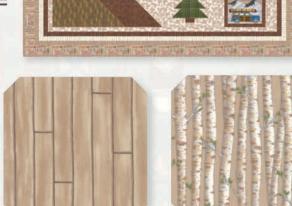

Plaid - 19913 11/ B

Pine Tree Monotone -19915 11 / B

Birch Trees - 19916 11 \* / B\*

Oars - 19912 11 \* / B\*

Adventure Awaits - 19914 11 / B

Woodland Trees - 19917 11 / B

**19910 11 \* / B\* -** Panel measures 24" x 44". Each block measures approx.  $8" \times 8"$ 

Birch Trees - 19916 13 \* / B\* Wood Slats - 19918 13 / B

Woodland Trees - 19917 12 \* / B\*

19910 13 \* / B\* - Panel measures 24" x 44". Each block measures approx. 8" x 8"

19910

NOVEMBER DELIVERY

No Brushed precuts. AB's include one panel - 19910-12. JR's, LC's, MC's and PP's do not include panels. JR's, LC's, MC's and PP's include two each of 19912. 19914 and 19918-12.