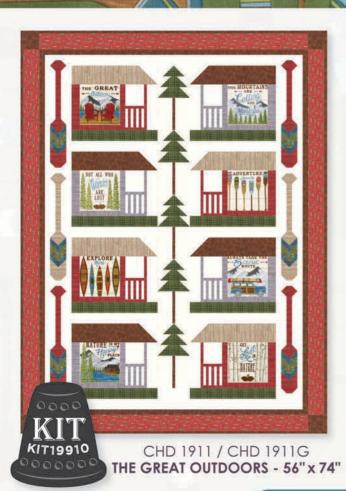

Plaid - 19913 11/ B

Pine Tree Monotone -19915 11 / B

Birch Trees - 19916 11 \* / B\*

Oars - 19912 11 \* / B\*

Adventure Awaits - 19914 11 / B

Woodland Trees - 19917 11 / B

**19910 11 \* / B\* -** Panel measures 24" x 44". Each block measures approx.  $8" \times 8"$ 

#### DELIVERY NOVEMBER

The Great Outdoors - 19911 12 \* / B\*

Wood Slats - 19918 12 \* / B\*

Birch Trees - 19916 12 / B

Adventure Awaits - 19914 12 \* / B\*

19910 12 \* / B\* - Panel measures 24" x 44". Each block measures approx. 8" x 8"