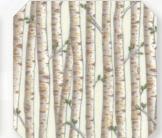

Plaid - 19913 11/ B

Pine Tree Monotone -19915 11 / B

Birch Trees - 19916 11 \* / B\*

Oars - 19912 11 \* / B\*

Adventure Awaits - 19914 11 / B

Woodland Trees - 19917 11 / B

**19910 11 \* / B\* -** Panel measures 24" x 44". Each block measures approx.  $8" \times 8"$ 

Birch Trees - 19916 13 \* / B\* Wood Slats - 19918 13 / B

Woodland Trees - 19917 12 \* / B\*

19910 13 \* / B\* - Panel measures 24" x 44". Each block measures approx. 8" x 8"

19910

NOVEMBER DELIVERY

No Brushed precuts. AB's include one panel - 19910-12. JR's, LC's, MC's and PP's do not include panels. JR's, LC's, MC's and PP's include two each of 19912. 19914 and 19918-12.