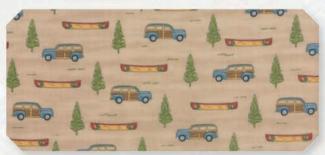

#### DELIVERY NOVEMBER

Oars - 19912 14 / B

Plaid - 19913 15 / B

Oars - 19912 13 / B

Wood Slats - 19918 15 / B

CHD 1912 / CHD 1912G BILLBOARDS - 56" x 74"

Oars - 19912 12 \* / B\*

Adventure Awaits - 19914 14 \* / B\*

#### DELIVERY NOVEMBER

The Great Outdoors - 19911 12 \* / B\*

Wood Slats - 19918 12 \* / B\*

Birch Trees - 19916 12 / B

Adventure Awaits - 19914 12 \* / B\*

19910 12 \* / B\* - Panel measures 24" x 44". Each block measures approx. 8" x 8"