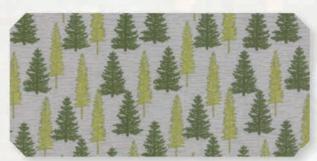

Plaid - 19913 13 / B

Pine Tree Monotone -19915 14 / B

Pine Tree Monotone -19915 17 \* / B\*

Woodland Trees - 19917 15 / B

Plaid - 19913 16 \* / B\*

The Great Outdoors - 19911 11 \* / B\*

Wood Slats - 19918 11 / B

#### DELIVERY NOVEMBER

The Great Outdoors - 19911 12 \* / B\*

Wood Slats - 19918 12 \* / B\*

Birch Trees - 19916 12 / B

Adventure Awaits - 19914 12 \* / B\*

19910 12 \* / B\* - Panel measures 24" x 44". Each block measures approx. 8" x 8"