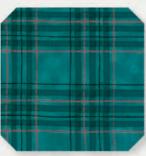

Plaid - 19913 13 / B

Pine Tree Monotone -19915 14 / B

Pine Tree Monotone -19915 17 \* / B\*

Woodland Trees - 19917 15 / B

Plaid - 19913 16 \* / B\*

The Great Outdoors - 19911 11 \* / B\*

Wood Slats - 19918 11 / B

Plaid - 19913 11/ B

Pine Tree Monotone -19915 11 / B

Birch Trees - 19916 11 \* / B\*

Oars - 19912 11 \* / B\*

Adventure Awaits - 19914 11 / B

Woodland Trees - 19917 11 / B

**19910 11 \* / B\* -** Panel measures 24" x 44". Each block measures approx.  $8" \times 8"$ 