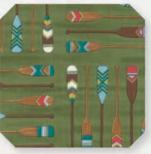

#### DELIVERY NOVEMBER

Oars - 19912 14 / B

Plaid - 19913 15 / B

Oars - 19912 13 / B

Wood Slats - 19918 15 / B

CHD 1912 / CHD 1912G BILLBOARDS - 56" x 74"

Oars - 19912 12 \* / B\*

Adventure Awaits - 19914 14 \* / B\*

Plaid - 19913 11/ B

Pine Tree Monotone -19915 11 / B

Birch Trees - 19916 11 \* / B\*

Oars - 19912 11 \* / B\*

Adventure Awaits - 19914 11 / B

Woodland Trees - 19917 11 / B

**19910 11 \* / B\* -** Panel measures 24" x 44". Each block measures approx.  $8" \times 8"$ 