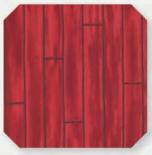

#### DELIVERY NOVEMBER

Oars - 19912 14 / B

Plaid - 19913 15 / B

Oars - 19912 13 / B

Wood Slats - 19918 15 / B

CHD 1912 / CHD 1912G BILLBOARDS - 56" x 74"

Oars - 19912 12 \* / B\*

Adventure Awaits - 19914 14 \* / B\*

Plaid - 19913 13 / B

Pine Tree Monotone -19915 14 / B

Pine Tree Monotone -19915 17 \* / B\*

Woodland Trees - 19917 15 / B

Plaid - 19913 16 \* / B\*

The Great Outdoors - 19911 11 \* / B\*

Wood Slats - 19918 11 / B

#### DELIVERY NOVEMBER

The Great Outdoors - 19911 12 \* / B\*

Wood Slats - 19918 12 \* / B\*

Birch Trees - 19916 12 / B

Adventure Awaits - 19914 12 \* / B\*

19910 12 \* / B\* - Panel measures 24" x 44". Each block measures approx. 8" x 8"

Birch Trees - 19916 13 \* / B\* Wood Slats - 19918 13 / B

Woodland Trees - 19917 12 \* / B\*

19910 13 \* / B\* - Panel measures 24" x 44". Each block measures approx. 8" x 8"

19910

NOVEMBER DELIVERY

No Brushed precuts. AB's include one panel - 19910-12. JR's, LC's, MC's and PP's do not include panels. JR's, LC's, MC's and PP's include two each of 19912. 19914 and 19918-12.