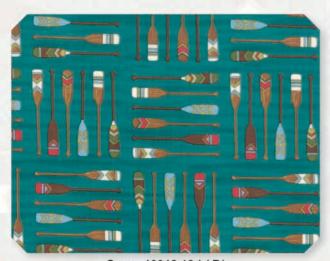

NOT ALL WHO Wander ARE LOST.-J.R.R. TOLKIEN
Deb Strain

IN PLAIN & BRUSHED.
"B" INDICATES BRUSHED.

Oars - 19914 15 \* / B\*

Woodland Trees -19917 16 / B

Pine Tree Monotone -19915 18 / B

modafabrics.com
2019 MAY COLLECTION