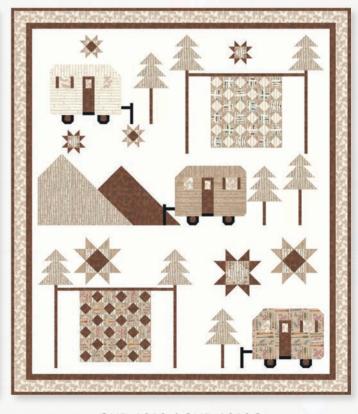

Who taught you to sew – My Mom and Mrs. Prosser, my Busy Bees 4-H Advisor.

CHD 1913 / CHD 1913G
GO RVING EARTH TONES - 56"x 64"

The Great Outdoors - 19911 13 \* / B\*

DELIVERY NOVEMBER

Plaid - 19913 12 \* / B\*