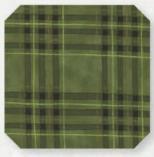

Plaid - 19913 13 / B

Pine Tree Monotone -19915 14 / B

Pine Tree Monotone -19915 17 \* / B\*

Woodland Trees - 19917 15 / B

Plaid - 19913 16 \* / B\*

The Great Outdoors - 19911 11 \* / B\*

Wood Slats - 19918 11 / B

Plaid - 19913 11/ B

Pine Tree Monotone -19915 11 / B

Birch Trees - 19916 11 \* / B\*

Oars - 19912 11 \* / B\*

Adventure Awaits - 19914 11 / B

Woodland Trees - 19917 11 / B

**19910 11 \* / B\* -** Panel measures 24" x 44". Each block measures approx.  $8" \times 8"$ 

Who taught you to sew – My Mom and Mrs. Prosser, my Busy Bees 4-H Advisor.

CHD 1913 / CHD 1913G
GO RVING EARTH TONES - 56"x 64"

The Great Outdoors - 19911 13 \* / B\*

DELIVERY NOVEMBER

Plaid - 19913 12 \* / B\*