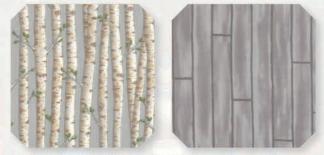

Plaid - 19913 11/ B

Pine Tree Monotone -19915 11 / B

Birch Trees - 19916 11 \* / B\*

Oars - 19912 11 \* / B\*

Adventure Awaits - 19914 11 / B

Woodland Trees - 19917 11 / B

**19910 11 \* / B\* -** Panel measures 24" x 44". Each block measures approx.  $8" \times 8"$ 

Birch Trees - 19916 13 \* / B\* Wood Slats - 19918 13 / B

Woodland Trees - 19917 12 \* / B\*

19910 13 \* / B\* - Panel measures 24" x 44". Each block measures approx. 8" x 8"

19910

NOVEMBER DELIVERY

No Brushed precuts. AB's include one panel - 19910-12. JR's, LC's, MC's and PP's do not include panels. JR's, LC's, MC's and PP's include two each of 19912. 19914 and 19918-12.