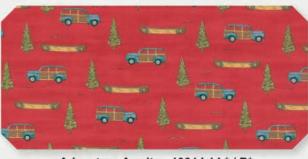

#### DELIVERY NOVEMBER

Oars - 19912 14 / B

Plaid - 19913 15 / B

Oars - 19912 13 / B

Wood Slats - 19918 15 / B

CHD 1912 / CHD 1912G BILLBOARDS - 56" x 74"

Oars - 19912 12 \* / B\*

Adventure Awaits - 19914 14 \* / B\*