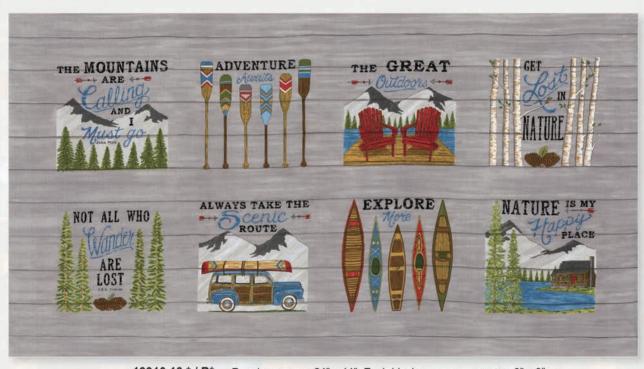

Plaid - 19913 11/ B

Pine Tree Monotone -19915 11 / B

Birch Trees - 19916 11 \* / B\*

Oars - 19912 11 \* / B\*

Adventure Awaits - 19914 11 / B

Woodland Trees - 19917 11 / B

**19910 11 \* / B\* -** Panel measures 24" x 44". Each block measures approx.  $8" \times 8"$ 

#### DELIVERY NOVEMBER

The Great Outdoors - 19911 12 \* / B\*

Wood Slats - 19918 12 \* / B\*

Birch Trees - 19916 12 / B

Adventure Awaits - 19914 12 \* / B\*

19910 12 \* / B\* - Panel measures 24" x 44". Each block measures approx. 8" x 8"

Birch Trees - 19916 13 \* / B\* Wood Slats - 19918 13 / B

Woodland Trees - 19917 12 \* / B\*

19910 13 \* / B\* - Panel measures 24" x 44". Each block measures approx. 8" x 8"

19910

NOVEMBER DELIVERY

No Brushed precuts. AB's include one panel - 19910-12. JR's, LC's, MC's and PP's do not include panels. JR's, LC's, MC's and PP's include two each of 19912. 19914 and 19918-12.