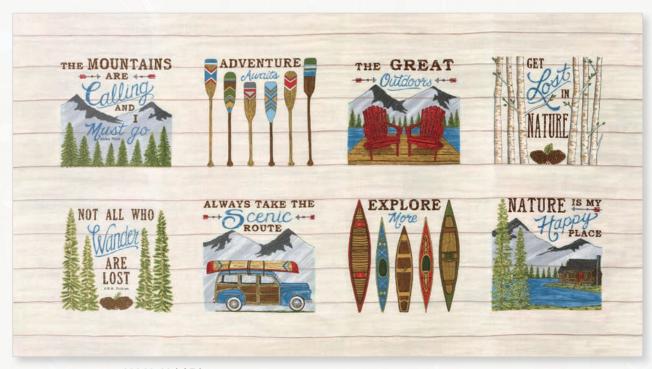

NOT ALL WHO Wander ARE LOST.-J.R.R. TOLKIEN
Deb Strain

IN PLAIN & BRUSHED.
"B" INDICATES BRUSHED.

Oars - 19914 15 \* / B\*

Woodland Trees -19917 16 / B

Pine Tree Monotone -19915 18 / B

modafabrics.com
2019 MAY COLLECTION

Plaid - 19913 11/ B

Pine Tree Monotone -19915 11 / B

Birch Trees - 19916 11 \* / B\*

Oars - 19912 11 \* / B\*

Adventure Awaits - 19914 11 / B

Woodland Trees - 19917 11 / B

**19910 11 \* / B\* -** Panel measures 24" x 44". Each block measures approx.  $8" \times 8"$ 

#### DELIVERY NOVEMBER

The Great Outdoors - 19911 12 \* / B\*

Wood Slats - 19918 12 \* / B\*

Birch Trees - 19916 12 / B

Adventure Awaits - 19914 12 \* / B\*

19910 12 \* / B\* - Panel measures 24" x 44". Each block measures approx. 8" x 8"