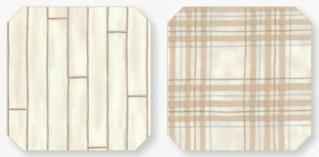

#### DELIVERY NOVEMBER

Oars - 19912 14 / B

Plaid - 19913 15 / B

Oars - 19912 13 / B

Wood Slats - 19918 15 / B

CHD 1912 / CHD 1912G BILLBOARDS - 56" x 74"

Oars - 19912 12 \* / B\*

Adventure Awaits - 19914 14 \* / B\*

Plaid - 19913 13 / B

Pine Tree Monotone -19915 14 / B

Pine Tree Monotone -19915 17 \* / B\*

Woodland Trees - 19917 15 / B

Plaid - 19913 16 \* / B\*

The Great Outdoors - 19911 11 \* / B\*

Wood Slats - 19918 11 / B