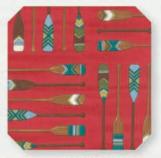

#### DELIVERY NOVEMBER

Oars - 19912 14 / B

Plaid - 19913 15 / B

Oars - 19912 13 / B

Wood Slats - 19918 15 / B

CHD 1912 / CHD 1912G BILLBOARDS - 56" x 74"

Oars - 19912 12 \* / B\*

Adventure Awaits - 19914 14 \* / B\*

Plaid - 19913 11/ B

Pine Tree Monotone -19915 11 / B

Birch Trees - 19916 11 \* / B\*

Oars - 19912 11 \* / B\*

Adventure Awaits - 19914 11 / B

Woodland Trees - 19917 11 / B

**19910 11 \* / B\* -** Panel measures 24" x 44". Each block measures approx.  $8" \times 8"$ 