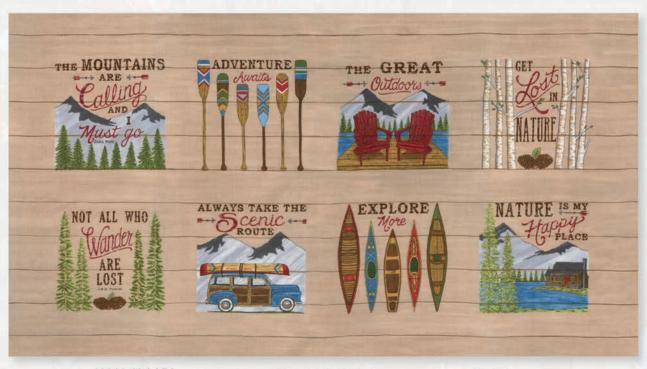

Plaid - 19913 11/ B

Pine Tree Monotone -19915 11 / B

Birch Trees - 19916 11 \* / B\*

Oars - 19912 11 \* / B\*

Adventure Awaits - 19914 11 / B

Woodland Trees - 19917 11 / B

**19910 11 \* / B\* -** Panel measures 24" x 44". Each block measures approx.  $8" \times 8"$ 

#### DELIVERY NOVEMBER

The Great Outdoors - 19911 12 \* / B\*

Wood Slats - 19918 12 \* / B\*

Birch Trees - 19916 12 / B

Adventure Awaits - 19914 12 \* / B\*

19910 12 \* / B\* - Panel measures 24" x 44". Each block measures approx. 8" x 8"

Birch Trees - 19916 13 \* / B\* Wood Slats - 19918 13 / B

Woodland Trees - 19917 12 \* / B\*

19910 13 \* / B\* - Panel measures 24" x 44". Each block measures approx. 8" x 8"

19910

NOVEMBER DELIVERY

No Brushed precuts. AB's include one panel - 19910-12. JR's, LC's, MC's and PP's do not include panels. JR's, LC's, MC's and PP's include two each of 19912. 19914 and 19918-12.