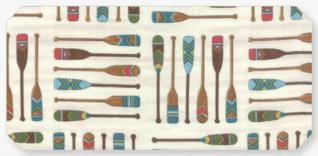

NOT ALL WHO Wander ARE LOST.-J.R.R. TOLKIEN
Deb Strain

IN PLAIN & BRUSHED.
"B" INDICATES BRUSHED.

Oars - 19914 15 \* / B\*

Woodland Trees -19917 16 / B

Pine Tree Monotone -19915 18 / B

modafabrics.com
2019 MAY COLLECTION

#### DELIVERY NOVEMBER

Oars - 19912 14 / B

Plaid - 19913 15 / B

Oars - 19912 13 / B

Wood Slats - 19918 15 / B

CHD 1912 / CHD 1912G BILLBOARDS - 56" x 74"

Oars - 19912 12 \* / B\*

Adventure Awaits - 19914 14 \* / B\*