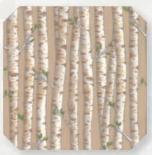

Plaid - 19913 11/ B

Pine Tree Monotone -19915 11 / B

Birch Trees - 19916 11 \* / B\*

Oars - 19912 11 \* / B\*

Adventure Awaits - 19914 11 / B

Woodland Trees - 19917 11 / B

**19910 11 \* / B\* -** Panel measures 24" x 44". Each block measures approx.  $8" \times 8"$ 

Birch Trees - 19916 13 \* / B\* Wood Slats - 19918 13 / B

Woodland Trees - 19917 12 \* / B\*

19910 13 \* / B\* - Panel measures 24" x 44". Each block measures approx. 8" x 8"

19910

NOVEMBER DELIVERY

No Brushed precuts. AB's include one panel - 19910-12. JR's, LC's, MC's and PP's do not include panels. JR's, LC's, MC's and PP's include two each of 19912. 19914 and 19918-12.