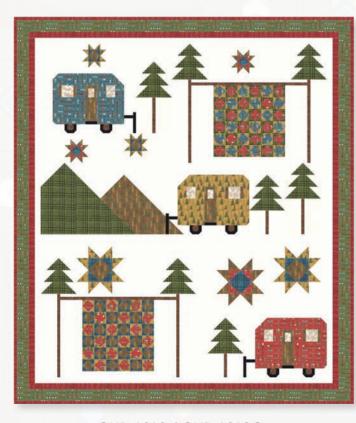

Who taught you to sew – My Mom and Mrs. Prosser, my Busy Bees 4-H Advisor.

CHD 1913 / CHD 1913G
GO RVING EARTH TONES - 56"x 64"

The Great Outdoors - 19911 13 \* / B\*

DELIVERY NOVEMBER

Plaid - 19913 12 \* / B\*