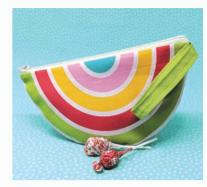

**RAINBOW ZIPPER POUCH** 

20656 11P Panel Size: 16" x 13.5"

 $\sim$ 

**ALL PANELS SOLD MINIMUM 2 EACH** 

FOR FINISHED SIZES & MORE INFORMATION, PLEASE CONNECT WITH YOUR LOCAL SALES REP.

AN ASSORTMENT IS ALSO AVAILABLE: STOCK #: **ASSORT 20650 INCLUDES 2 OF EACH OF THE PROJECTS** SHOWN ON PAGES 91-94.