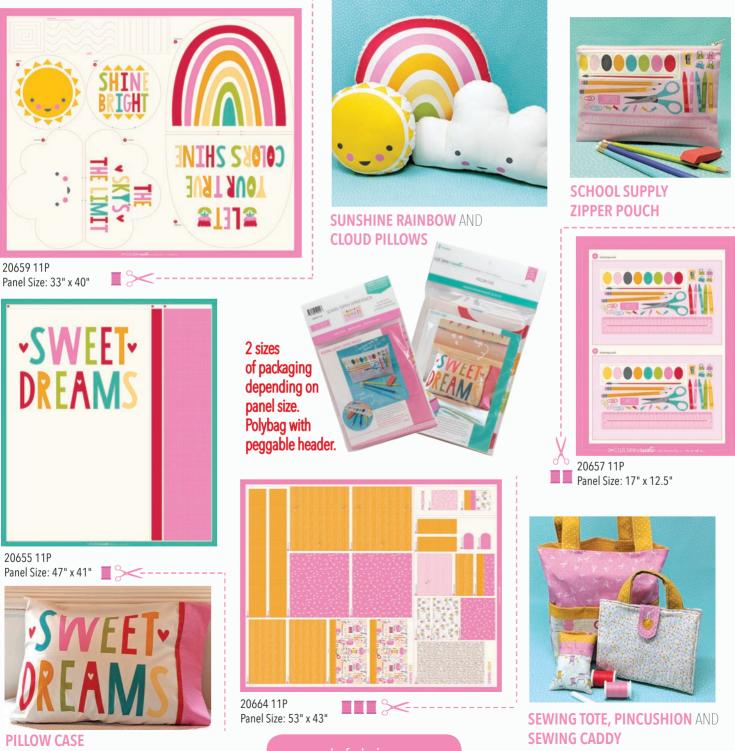

≫∎

APRON AND TEA TOWEL

20654 11P Panel Size: 17" x 17"

**MONSTER ZIPPER POUCH** 

CHECK OUT PAGE 96 FOR AN EXCLUSIVE CUT SEW CREATE LUNCHBOX!

TRIVIA

**ANIMAL PILLOWS** 

First Fabric Collection.