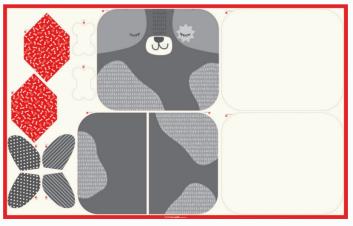

# SKILL LEVEL KEY BEGINNER I INTERMEDIATE ADVANCED

2019 MAY COLLECTION

20653 11P Panel Size: 47" x 44"

20651 11P Panel Size: 43" x 43"

**DOGGY BED, TOY AND SCARF** 

STOCKINGS AND ORNAMENTS

**FOREST ANIMAL PLUSHIES** 