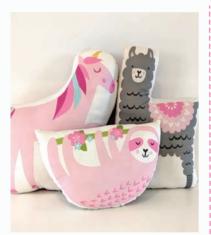

# SKILL LEVEL KEY BEGINNER I INTERMEDIATE ADVANCED

2019 MAY COLLECTION

20653 11P Panel Size: 47" x 44"

20651 11P Panel Size: 43" x 43"

**DOGGY BED, TOY AND SCARF** 

STOCKINGS AND ORNAMENTS

**FOREST ANIMAL PLUSHIES** 