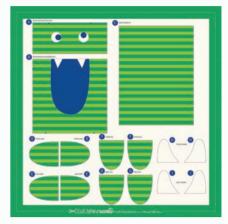

≫∎

APRON AND TEA TOWEL

20654 11P Panel Size: 17" x 17"

**MONSTER ZIPPER POUCH** 

CHECK OUT PAGE 96 FOR AN EXCLUSIVE CUT SEW CREATE LUNCHBOX!

TRIVIA

**ANIMAL PILLOWS** 

First Fabric Collection.