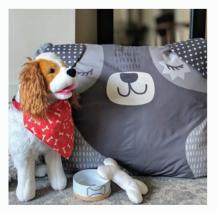

# SKILL LEVEL KEY BEGINNER I INTERMEDIATE ADVANCED

2019 MAY COLLECTION

20653 11P Panel Size: 47" x 44"

20651 11P Panel Size: 43" x 43"

**DOGGY BED, TOY AND SCARF** 

STOCKINGS AND ORNAMENTS

**FOREST ANIMAL PLUSHIES** 