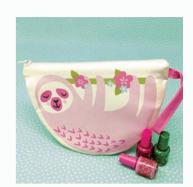

20660 11P Panel Size: 33" x 34"

EASTER BASKET AND EGGS

DELIVERY SEPTEMBER

**SLOTH ZIPPER POUCH** 

LUNCH BAG AND SNACK BAGS

20658 11P Panel Size: 19" x 13.5"

KITTY BED AND MOUSE TOY

20650 ASSOR