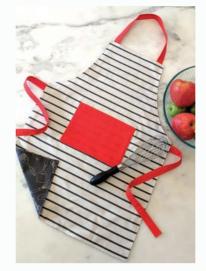

≫∎

APRON AND TEA TOWEL

20654 11P Panel Size: 17" x 17"

**MONSTER ZIPPER POUCH** 

CHECK OUT PAGE 96 FOR AN EXCLUSIVE CUT SEW CREATE LUNCHBOX!

TRIVIA

**ANIMAL PILLOWS** 

First Fabric Collection.