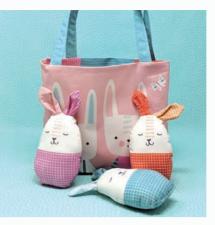

20660 11P Panel Size: 33" x 34"

EASTER BASKET AND EGGS

DELIVERY SEPTEMBER

**SLOTH ZIPPER POUCH** 

LUNCH BAG AND SNACK BAGS

20658 11P Panel Size: 19" x 13.5"

KITTY BED AND MOUSE TOY

20650 ASSOR