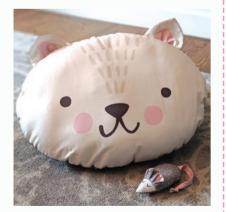

20660 11P Panel Size: 33" x 34"

EASTER BASKET AND EGGS

DELIVERY SEPTEMBER

**SLOTH ZIPPER POUCH** 

LUNCH BAG AND SNACK BAGS

20658 11P Panel Size: 19" x 13.5"

KITTY BED AND MOUSE TOY

20650 ASSOR