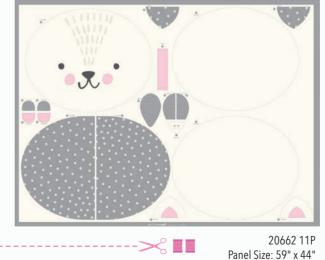

# SKILL LEVEL KEY BEGINNER I INTERMEDIATE ADVANCED

2019 MAY COLLECTION

20653 11P Panel Size: 47" x 44"

20651 11P Panel Size: 43" x 43"

**DOGGY BED, TOY AND SCARF** 

STOCKINGS AND ORNAMENTS

**FOREST ANIMAL PLUSHIES** 