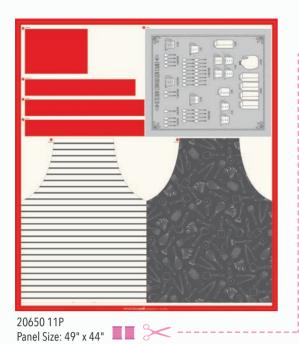

≫∎

APRON AND TEA TOWEL

20654 11P Panel Size: 17" x 17"

**MONSTER ZIPPER POUCH** 

CHECK OUT PAGE 96 FOR AN EXCLUSIVE CUT SEW CREATE LUNCHBOX!

TRIVIA

**ANIMAL PILLOWS** 

First Fabric Collection.