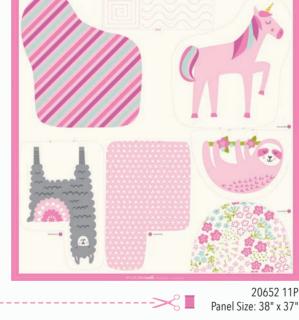

# SKILL LEVEL KEY BEGINNER I INTERMEDIATE ADVANCED

2019 MAY COLLECTION

20653 11P Panel Size: 47" x 44"

20651 11P Panel Size: 43" x 43"

**DOGGY BED, TOY AND SCARF** 

STOCKINGS AND ORNAMENTS

**FOREST ANIMAL PLUSHIES** 