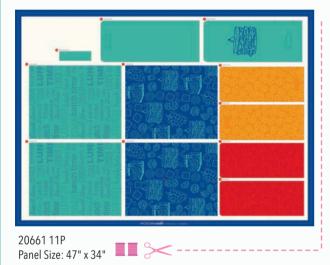

20660 11P Panel Size: 33" x 34"

EASTER BASKET AND EGGS

DELIVERY SEPTEMBER

**SLOTH ZIPPER POUCH** 

LUNCH BAG AND SNACK BAGS

20658 11P Panel Size: 19" x 13.5"

KITTY BED AND MOUSE TOY

20650 ASSOR