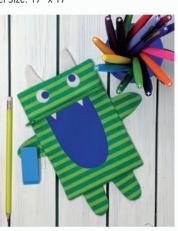

≫∎

APRON AND TEA TOWEL

20654 11P Panel Size: 17" x 17"

**MONSTER ZIPPER POUCH** 

CHECK OUT PAGE 96 FOR AN EXCLUSIVE CUT SEW CREATE LUNCHBOX!

TRIVIA

**ANIMAL PILLOWS** 

First Fabric Collection.