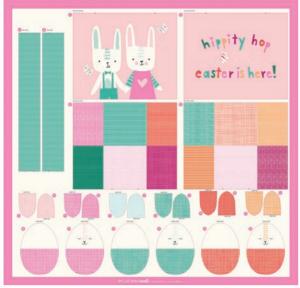

20660 11P Panel Size: 33" x 34"

EASTER BASKET AND EGGS

DELIVERY SEPTEMBER

**SLOTH ZIPPER POUCH** 

LUNCH BAG AND SNACK BAGS

20658 11P Panel Size: 19" x 13.5"

KITTY BED AND MOUSE TOY

20650 ASSOR