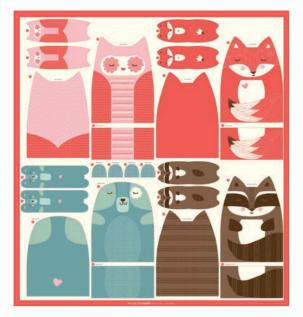

# SKILL LEVEL KEY BEGINNER I INTERMEDIATE ADVANCED

2019 MAY COLLECTION

20653 11P Panel Size: 47" x 44"

20651 11P Panel Size: 43" x 43"

**DOGGY BED, TOY AND SCARF** 

STOCKINGS AND ORNAMENTS

**FOREST ANIMAL PLUSHIES** 