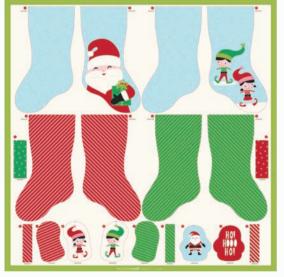

# SKILL LEVEL KEY BEGINNER I INTERMEDIATE ADVANCED

2019 MAY COLLECTION

20653 11P Panel Size: 47" x 44"

20651 11P Panel Size: 43" x 43"

**DOGGY BED, TOY AND SCARF** 

STOCKINGS AND ORNAMENTS

**FOREST ANIMAL PLUSHIES** 