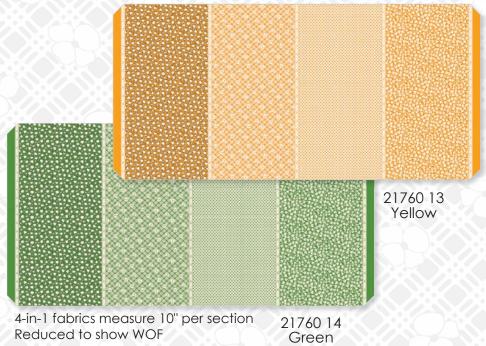

### Bubble Pop! AMERICAN JANE AUGUST DELIVERY

FABRICS + SUPPLIES

21765 15

21764 16 \*

21762 16 \*

AJ 455 / AJ 455G Button Pop Size: 58"x67"

4-in-1 fabrics measure 10" per section Reduced to show WOF

21763 12

21761 17

21764 13

21762 15 \*

21765 12

21764 15

21765 13