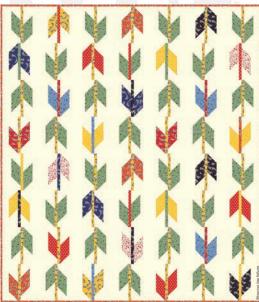

# American Jane Patterns

AJ 458 / AJ 458G Bubble Pop Size: 41"x54" **LC Friendly** 

AJ 454 / AJ 454G Showers to Flowers

Size: 51"x59"

AJ 462 / AJ 462G Diamonds Roll Size: 60"x81" JR Friendly 2 DIFFERENT PATTERNS, 2 DIFFERENT PRECUTS, 2 DIFFERENT SIZES.