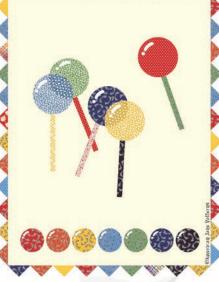

#### Bubble Pop! AMERICAN JANE AUGUST DELIVERY

AJ 453 / AJ 453G Merry & Bright Size: 81"x105"

¥

mod

FABRICS + SUPPLIES

a

AJ 463 / AJ 463G Flowers in Pots Size: 36"x58"

AJ 464 / AJ 464G Fresh Cut Size: 49"x59"