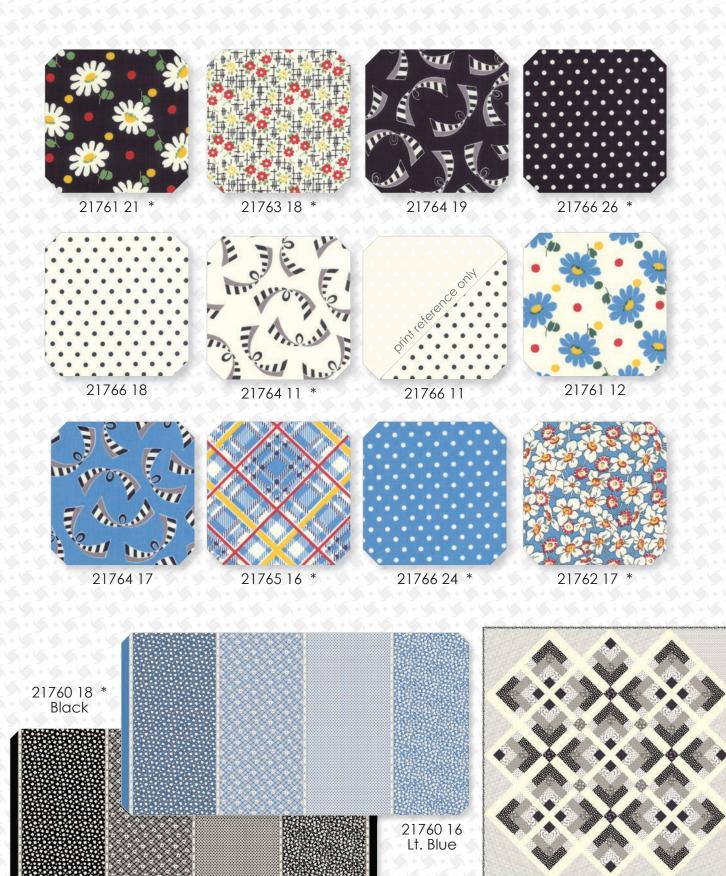

### Bubble Pop! AMERICAN JANE AUGUST DELIVERY

FABRICS + SUPPLIES

21765 15

21764 16 \*

21762 16 \*

AJ 455 / AJ 455G Button Pop Size: 58"x67"

4-in-1 fabrics measure 10" per section Reduced to show WOF

21763 12

21761 17

21764 13

21762 15 \*

21765 12

21764 15

21765 13