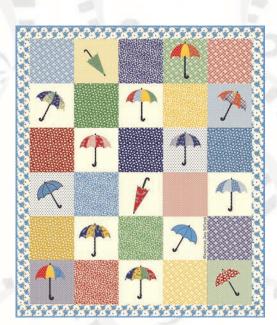

AJ 461 / AJ 461G Raindrop Pop Size: 40"x53" LC Friendly

modafabrics.com 2019 MARCH COLLECTION