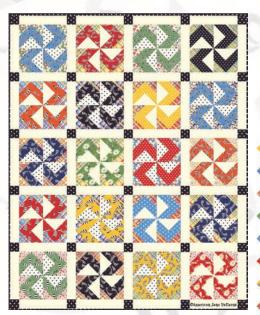

#### Moda FABRICS + SUPPLIES

AJ 460 / AJ 460G Fuzzy Logic Size: 74"x74"

4-in-1 fabrics measure 10" per section Reduced to show WOF

AJ 456 / AJ 456G Pinwheel Pop Size: 40"x50" LC Friendly

# American Jane Patterns

AJ 458 / AJ 458G Bubble Pop Size: 41"x54" **LC Friendly** 

AJ 454 / AJ 454G Showers to Flowers

Size: 51"x59"

AJ 462 / AJ 462G Diamonds Roll Size: 60"x81" JR Friendly 2 DIFFERENT PATTERNS, 2 DIFFERENT PRECUTS, 2 DIFFERENT SIZES.