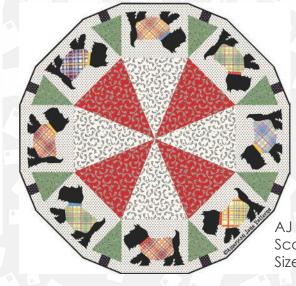

JANE AUGUST DELIVERY

#### Moda FABRICS + SUPPLIES



AJ 460 / AJ 460G Fuzzy Logic Size: 74"x74"

4-in-1 fabrics measure 10" per section Reduced to show WOF



AJ 456 / AJ 456G Pinwheel Pop Size: 40"x50" LC Friendly

# American Jane Patterns



AJ 458 / AJ 458G Bubble Pop Size: 41"x54" **LC Friendly** 



AJ 454 / AJ 454G Showers to Flowers

Size: 51"x59"



AJ 462 / AJ 462G Diamonds Roll Size: 60"x81" JR Friendly 2 DIFFERENT PATTERNS, 2 DIFFERENT PRECUTS, 2 DIFFERENT SIZES.

AJ 461 / AJ 461G Raindrop Pop Size: 40"x53" LC Friendly

modafabrics.com 2019 MARCH COLLECTION

#### Bubble Pop! AMERICAN JANE AUGUST DELIVERY



AJ 453 / AJ 453G Merry & Bright Size: 81"x105"

¥



mod

FABRICS + SUPPLIES

a

AJ 463 / AJ 463G Flowers in Pots Size: 36"x58"



AJ 464 / AJ 464G Fresh Cut Size: 49"x59"



AJ 459 / AJ 459G Scotties & Trees Size: 50"x50"