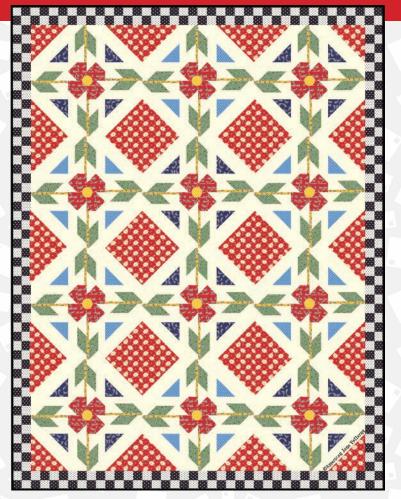

#### Bubble Pop! AMERICAN JANE AUGUST DELIVERY

AJ 453 / AJ 453G Merry & Bright Size: 81"x105"

¥

mod

FABRICS + SUPPLIES

a

AJ 463 / AJ 463G Flowers in Pots Size: 36"x58"

AJ 464 / AJ 464G Fresh Cut Size: 49"x59"