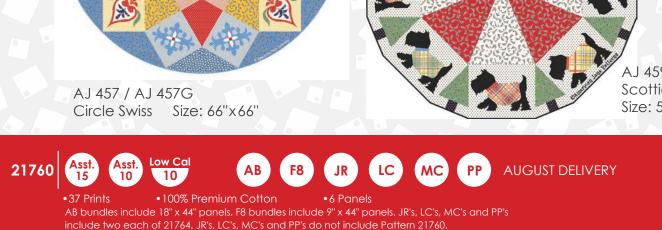

AJ 460 / AJ 460G Fuzzy Logic Size: 74"x74"

4-in-1 fabrics measure 10" per section Reduced to show WOF



AJ 456 / AJ 456G Pinwheel Pop Size: 40"x50" LC Friendly

# American Jane Patterns



AJ 458 / AJ 458G Bubble Pop Size: 41"x54" **LC Friendly** 



AJ 454 / AJ 454G Showers to Flowers

Size: 51"x59"



AJ 462 / AJ 462G Diamonds Roll Size: 60"x81" JR Friendly 2 DIFFERENT PATTERNS, 2 DIFFERENT PRECUTS, 2 DIFFERENT SIZES.

AJ 461 / AJ 461G Raindrop Pop Size: 40"x53" LC Friendly

modafabrics.com 2019 MARCH COLLECTION

#### Bubble Pop! AMERICAN JANE AUGUST DELIVERY



AJ 453 / AJ 453G Merry & Bright Size: 81"x105"

¥



mod

FABRICS + SUPPLIES

a

AJ 463 / AJ 463G Flowers in Pots Size: 36"x58"



AJ 464 / AJ 464G Fresh Cut Size: 49"x59"



AJ 459 / AJ 459G Scotties & Trees Size: 50"x50"