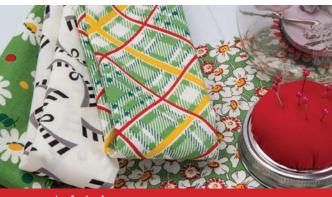

# **Bubble POP:** American Jane

Bubbles in the air floating here and there. Shining red and green, they sparkle when they catch the sunlight and then...pop! They're gone and can't be seen.

Black and white ribbons blowing on six primary colors are joined by six four-in-one panels with basic prints in two-color shades. If you want your quilts to have some sparkle that won't disappear, Bubble Pop! will surely make that happen.

### Bubble Pop! AMERICAN JANE AUGUST DELIVERY

FABRICS + SUPPLIES

21765 15

21764 16 \*

21762 16 \*

AJ 455 / AJ 455G Button Pop Size: 58"x67"

4-in-1 fabrics measure 10" per section Reduced to show WOF

21763 12