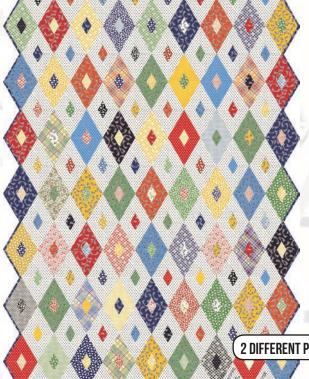

# American Jane Patterns

AJ 458 / AJ 458G Bubble Pop Size: 41"x54" **LC Friendly** 

AJ 454 / AJ 454G Showers to Flowers

Size: 51"x59"

AJ 462 / AJ 462G Diamonds Roll Size: 60"x81" JR Friendly 2 DIFFERENT PATTERNS, 2 DIFFERENT PRECUTS, 2 DIFFERENT SIZES.