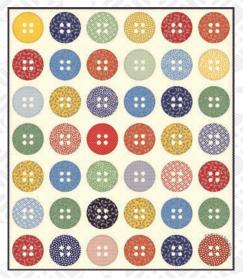

### Bubble Pop! AMERICAN JANE AUGUST DELIVERY

FABRICS + SUPPLIES

21765 15

21764 16 \*

21762 16 \*

AJ 455 / AJ 455G Button Pop Size: 58"x67"

4-in-1 fabrics measure 10" per section Reduced to show WOF

21763 12