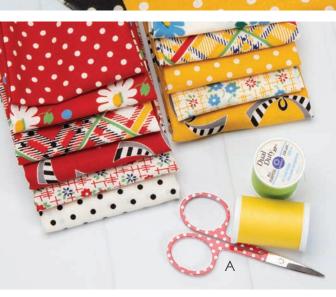

# **Bubble POP:** American Jane

Bubbles in the air floating here and there. Shining red and green, they sparkle when they catch the sunlight and then...pop! They're gone and can't be seen.

Black and white ribbons blowing on six primary colors are joined by six four-in-one panels with basic prints in two-color shades. If you want your quilts to have some sparkle that won't disappear, Bubble Pop! will surely make that happen.

### Bubble Pop! AMERICAN JANE AUGUST DELIVERY

FABRICS + SUPPLIES

21765 15

21764 16 \*

21762 16 \*

AJ 455 / AJ 455G Button Pop Size: 58"x67"

4-in-1 fabrics measure 10" per section Reduced to show WOF

21763 12