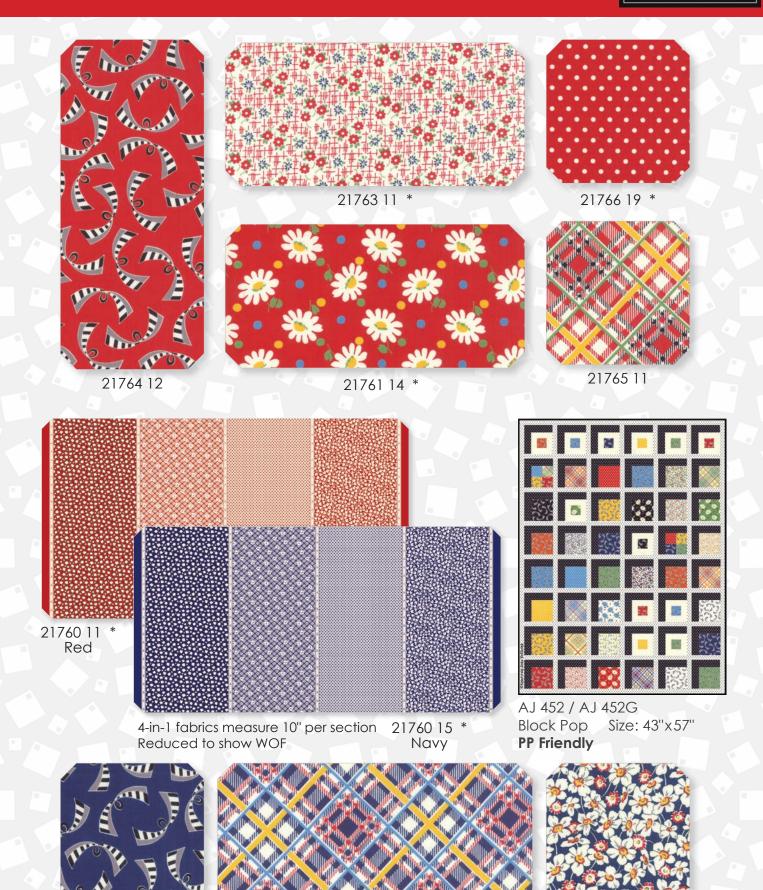

### Bubble Pop! AMERICAN JANE AUGUST DELIVERY

FABRICS + SUPPLIES

21765 15

21764 16 \*

21762 16 \*

AJ 455 / AJ 455G Button Pop Size: 58"x67"

4-in-1 fabrics measure 10" per section Reduced to show WOF

21763 12

21761 17

21764 13

21762 15 \*

21765 12

21764 15

21765 13

# American Jane Patterns

AJ 458 / AJ 458G Bubble Pop Size: 41"x54" **LC Friendly** 

AJ 454 / AJ 454G Showers to Flowers

Size: 51"x59"

AJ 462 / AJ 462G Diamonds Roll Size: 60"x81" JR Friendly 2 DIFFERENT PATTERNS, 2 DIFFERENT PRECUTS, 2 DIFFERENT SIZES.