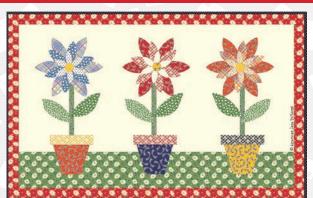

#### Bubble Pop! AMERICAN JANE AUGUST DELIVERY

AJ 453 / AJ 453G Merry & Bright Size: 81"x105"

¥

mod

FABRICS + SUPPLIES

a

AJ 463 / AJ 463G Flowers in Pots Size: 36"x58"

AJ 464 / AJ 464G Fresh Cut Size: 49"x59"