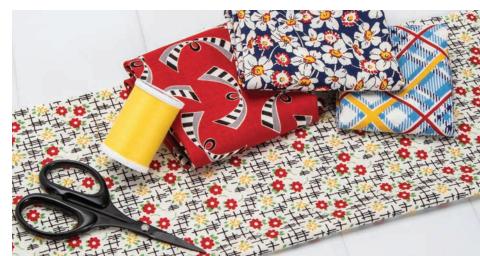

# **Bubble POP:** American Jane

Bubbles in the air floating here and there. Shining red and green, they sparkle when they catch the sunlight and then...pop! They're gone and can't be seen.

Black and white ribbons blowing on six primary colors are joined by six four-in-one panels with basic prints in two-color shades. If you want your quilts to have some sparkle that won't disappear, Bubble Pop! will surely make that happen.

### Bubble Pop! AMERICAN JANE AUGUST DELIVERY

FABRICS + SUPPLIES

21765 15

21764 16 \*

21762 16 \*

AJ 455 / AJ 455G Button Pop Size: 58"x67"

4-in-1 fabrics measure 10" per section Reduced to show WOF

21763 12