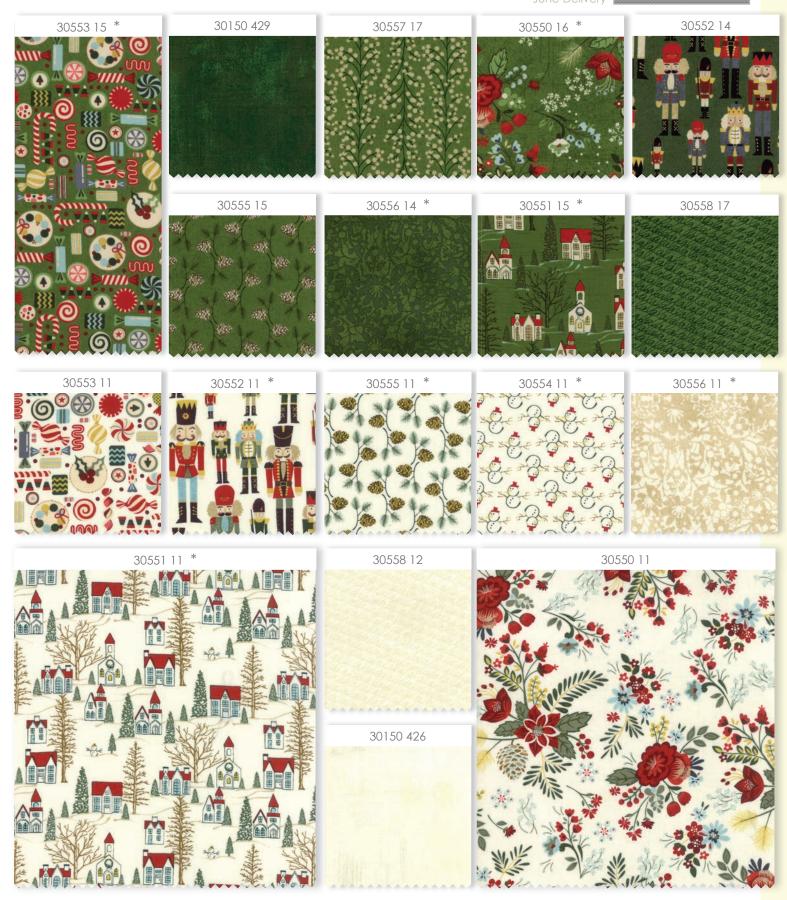

## **BASICGREY**®

As the snow falls, the village is transformed into a magical land full of wonder and whimsy. The clock strikes eight and the magic begins... the Nutcracker transforms into a caring prince ready to defend the little ones tucked in their beds. The village rejoiced with Mouse King's defeat and dreamt Santa Claus coming this Christmas Eve.

KIT30550

Trees and Tops

BG PAT007 / BG PAT007G

modafabrics.com
2018 JANUARY COLLECTION

Size: 66" x 87"

BG PAT008 / BG PAT008G Stand Guard Size: 16" x 52"