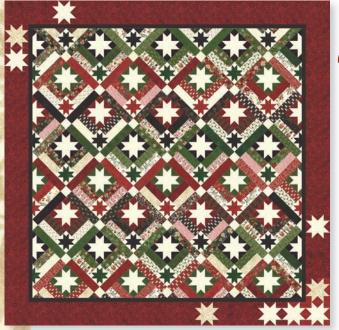

JR FRIENDLY BG PAT006 / BG PAT006G Star Fall Size: 82" x 82"

## Winter Village

Winter is a time for talks beside the fire, warm quilts, and the comfort of home

## **BASICGREY**®

As the snow falls, the village is transformed into a magical land full of wonder and whimsy. The clock strikes eight and the magic begins... the Nutcracker transforms into a caring prince ready to defend the little ones tucked in their beds. The village rejoiced with Mouse King's defeat and dreamt Santa Claus coming this Christmas Eve.



KIT30550

Trees and Tops

BG PAT007 / BG PAT007G

modafabrics.com
2018 JANUARY COLLECTION

Size: 66" x 87"





















BG PAT008 / BG PAT008G Stand Guard Size: 16" x 52"



































## **BASICGREY**<sub>®</sub>

Grunge. It comes in a rainbow o