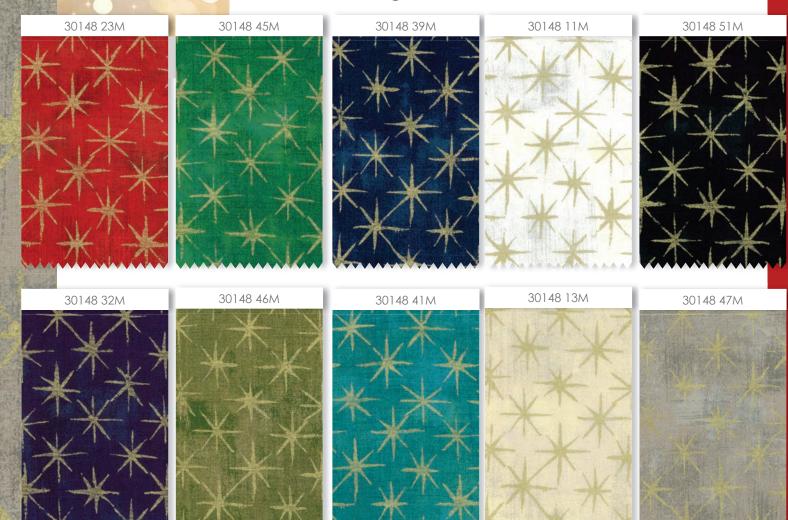

## **BASICGREY**<sub>®</sub>

Grunge. It comes in a rainbow of spectacular colors and it's been dotted with Spots. The only thing missing was a little bit of glitz... a sprinkling of sparkle. So Grunge is now Seeing Stars – Metallic Stars – in ten beautiful colors that include holiday basics and versatile neutrals. There's only one problem... is ten colors enough?