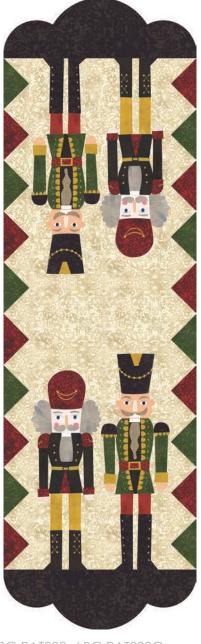

KIT30550

Trees and Tops

BG PAT007 / BG PAT007G

modafabrics.com
2018 JANUARY COLLECTION

Size: 66" x 87"

BG PAT008 / BG PAT008G Stand Guard Size: 16" x 52"