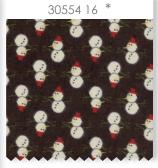

## **BASICGREY**®

As the snow falls, the village is transformed into a magical land full of wonder and whimsy. The clock strikes eight and the magic begins... the Nutcracker transforms into a caring prince ready to defend the little ones tucked in their beds. The village rejoiced with Mouse King's defeat and dreamt Santa Claus coming this Christmas Eve.