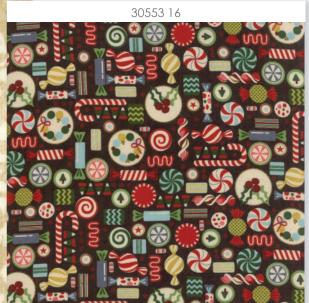

## **BASICGREY**®

As the snow falls, the village is transformed into a magical land full of wonder and whimsy. The clock strikes eight and the magic begins... the Nutcracker transforms into a caring prince ready to defend the little ones tucked in their beds. The village rejoiced with Mouse King's defeat and dreamt Santa Claus coming this Christmas Eve.