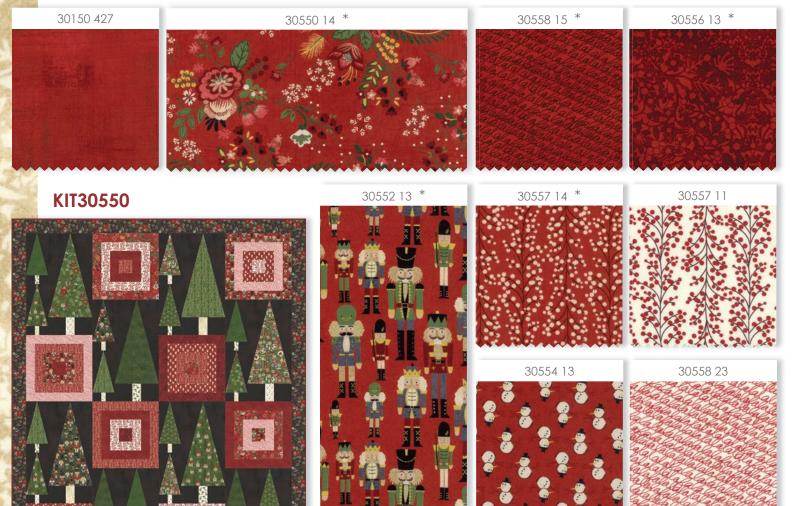

## **BASICGREY**®

As the snow falls, the village is transformed into a magical land full of wonder and whimsy. The clock strikes eight and the magic begins... the Nutcracker transforms into a caring prince ready to defend the little ones tucked in their beds. The village rejoiced with Mouse King's defeat and dreamt Santa Claus coming this Christmas Eve.

KIT30550

Trees and Tops

BG PAT007 / BG PAT007G

modafabrics.com
2018 JANUARY COLLECTION

Size: 66" x 87"

BG PAT008 / BG PAT008G Stand Guard Size: 16" x 52"