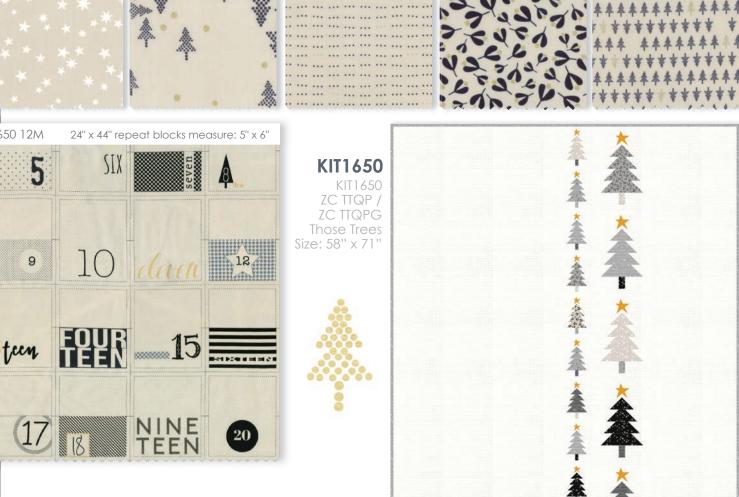

LC Friendly ZC MIQP / ZC MIQPG Mistletoe Size: 64" x 64"

1650

•31 Prints •100% Premium Cotton AB Bundles include one Panel 1650 11. F8's, JR's, LC's, MC's & PP's do not include panels. JR's, LC's, MC's & PP's include two each of 1654, 1655 and 1653 11, 12, &15.