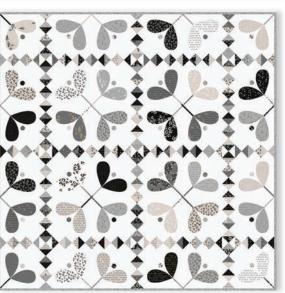

LC Friendly ZC MIQP / ZC MIQPG Mistletoe Size: 64" x 64"

1650

•31 Prints •100% Premium Cotton AB Bundles include one Panel 1650 11. F8's, JR's, LC's, MC's & PP's do not include panels. JR's, LC's, MC's & PP's include two each of 1654, 1655 and 1653 11, 12, &15.