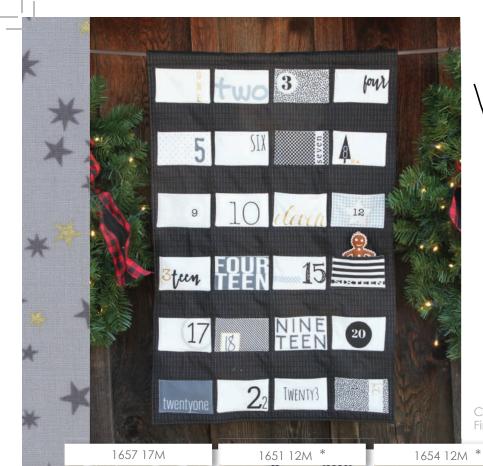

White Christmas by Zen Chic is the perfect collection for decorating your home during the winter holidays in a stylish modern way.

1655 12M

Christmas Countdown Calendar Finished size approx. 22" x 33'

1653 12M \*