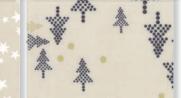

24" x 44" repeat blocks measure: 5" x 6"

1650 11M

1655 11M

best time o ear P.

modafabric **2018 JANUARY COLLECTION** 

White Christmas Zen Chic June Delivery