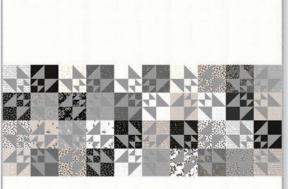

## 1652 18M

1653 13M \*

JR Friendly zc msqp / ZC MSQPG Mega Star Size: 49'' x 49''

JRM

LCM

мсм

PPM

F8M