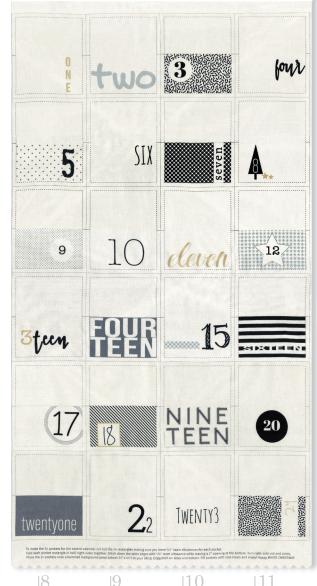

White Christmas by Zen Chic is the perfect collection for decorating your home during the winter holidays in a stylish modern way.

1655 12M

Christmas Countdown Calendar Finished size approx. 22" x 33'

1653 12M \*