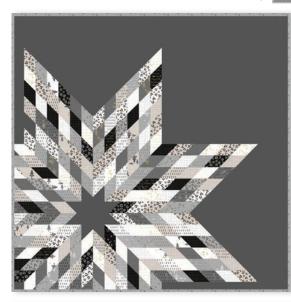

## 1652 18M

1653 13M \*

JR Friendly zc msqp / ZC MSQPG Mega Star Size: 49'' x 49''

JRM

LCM

мсм

PPM

F8M