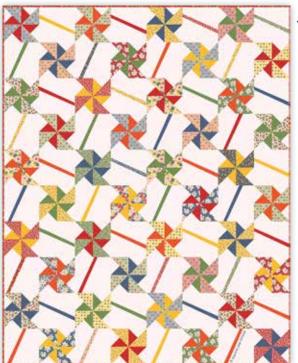

## Play All Day American Jane<sub>3</sub>

AJP 433 / AJP 433G

Size: 57" x 57" Amazing Possibilities

2. AJP 436 / AJP 436G

Size: 57" x 67" **Making Connections** 

3. AJP 435 / AJP 435G

Size: 37" x 55" Play All Day BOM

4. AJP 437 / AJP 437G

Size: 30" x 43" Eat Play Sleep Repeat

5. AJP 434 / AJP 434G

Blow Me Over Size: 48" x 60"

6. AJP 432 / AJP 432G

Size: 53" x 53" Sauarina the Circle

London Bridges and Ring-Around-the-Rosey. Hobby horses and building blocks. Inspired by a vintage children's book, Play All Day combines these images with prints in updated "retro" colors from the 1940s. American Jane's four-print panel is back, accompanied by a funky square print and feedsack flowers for a collection that is perfect for sewing all day!