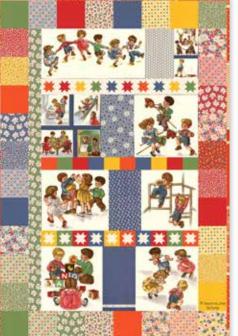

4. AJP 437 / AJP 437G

Size: 30" x 43" Eat Play Sleep Repeat

5. AJP 434 / AJP 434G

Blow Me Over Size: 48" x 60"

6. AJP 432 / AJP 432G

Size: 53" x 53" Sauarina the Circle

London Bridges and Ring-Around-the-Rosey. Hobby horses and building blocks. Inspired by a vintage children's book, Play All Day combines these images with prints in updated "retro" colors from the 1940s. American Jane's four-print panel is back, accompanied by a funky square print and feedsack flowers for a collection that is perfect for sewing all day!