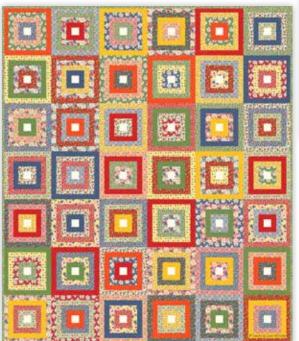

## Play All Day American Jane<sub>3</sub>

AJP 433 / AJP 433G

Size: 57" x 57" Amazing Possibilities

2. AJP 436 / AJP 436G

Size: 57" x 67" **Making Connections** 

3. AJP 435 / AJP 435G

Size: 37" x 55" Play All Day BOM