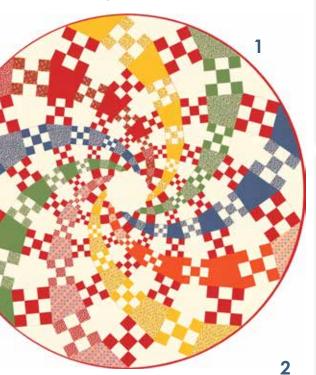

## Play All Day American Jane<sub>3</sub>

AJP 433 / AJP 433G

Size: 57" x 57" Amazing Possibilities

2. AJP 436 / AJP 436G

Size: 57" x 67" **Making Connections** 

3. AJP 435 / AJP 435G

Size: 37" x 55" Play All Day BOM