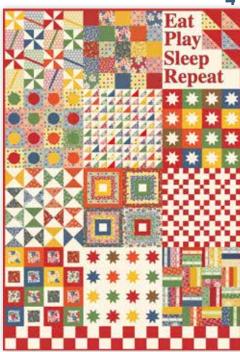

4. AJP 437 / AJP 437G

Size: 30" x 43" Eat Play Sleep Repeat

5. AJP 434 / AJP 434G

Blow Me Over Size: 48" x 60"

6. AJP 432 / AJP 432G

Size: 53" x 53" Sauarina the Circle

London Bridges and Ring-Around-the-Rosey. Hobby horses and building blocks. Inspired by a vintage children's book, Play All Day combines these images with prints in updated "retro" colors from the 1940s. American Jane's four-print panel is back, accompanied by a funky square print and feedsack flowers for a collection that is perfect for sewing all day!