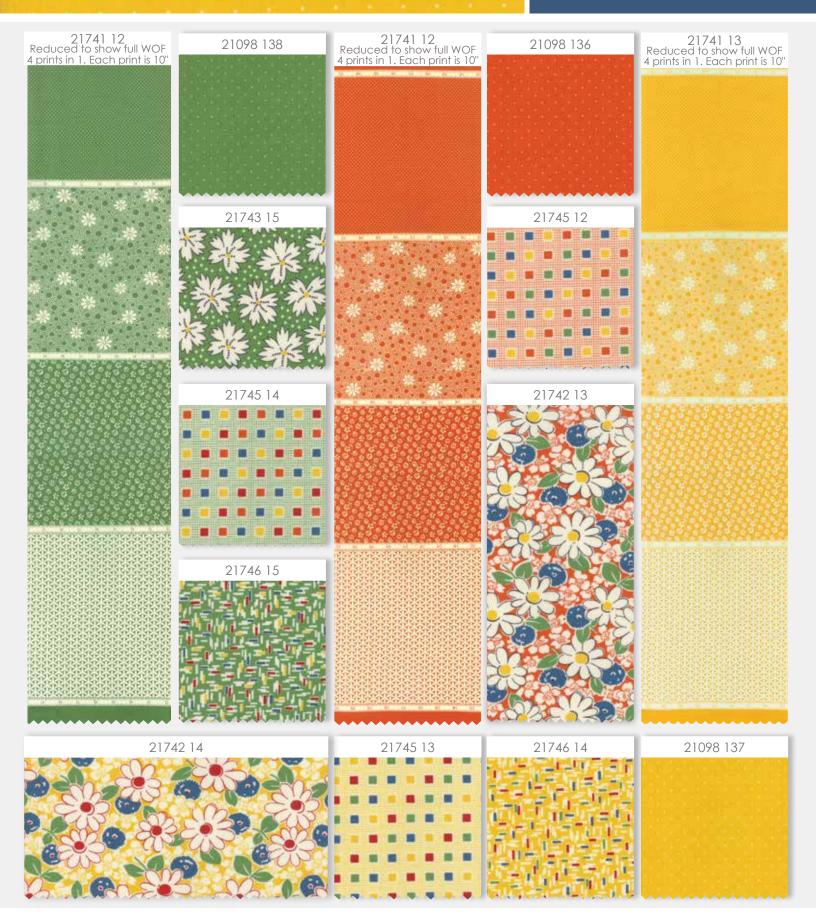

21741 11 Reduced to show full WOF 4 prints in 1. Each print is 10" 21740 11 21742 12 24" x 44" Panel. Blocks vary in size from 10" sq to 3"sq. 21743 12 21746 12 21744 11 21742 11 21745 11 21744 12 21098 135

## Play All Day American Jane

21741 17 Reduced to show full WOF 4 prints in 1. Each print is 10" 21740 12 21742 18 24" x 44" Panel. Blocks vary in size from 10" sq to 3"sq. 21743 18 21746 18 21744 18 21745 17 21098 141