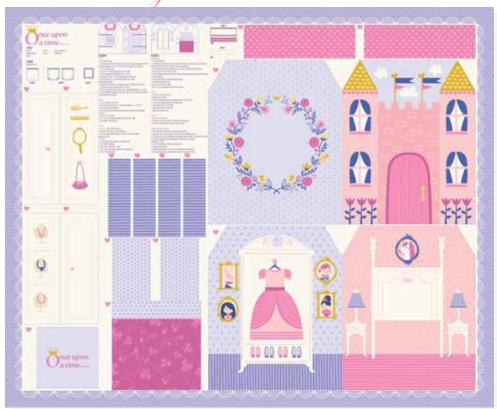

Princess Playbook 20591 11

Panel size: 36" x 44"

Princess Panel 20590 11

20594 11 20595 12

Once upon a time STACY IEST HSU

20592 15 20593 17 ......Reduced to 25% to show overall design.....

20594 20

20592 20