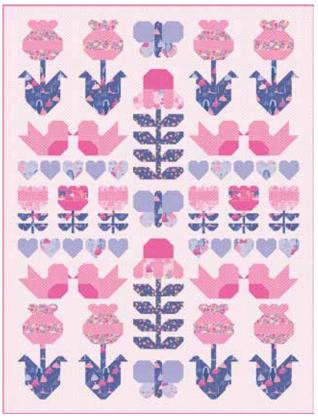

## moda

**SIH014/ SIH014G** - All of My Heart 72" x 72"

SIH017/ SIH017G - Sweet Romance 62" x 81"

 $\textbf{SIH015/ SIH015G} - \ \text{Belle of the Ball} \ 53"\,x\,75"$ 

**SIH016/ SIH016G** – The Royal Ground 53" x 75"