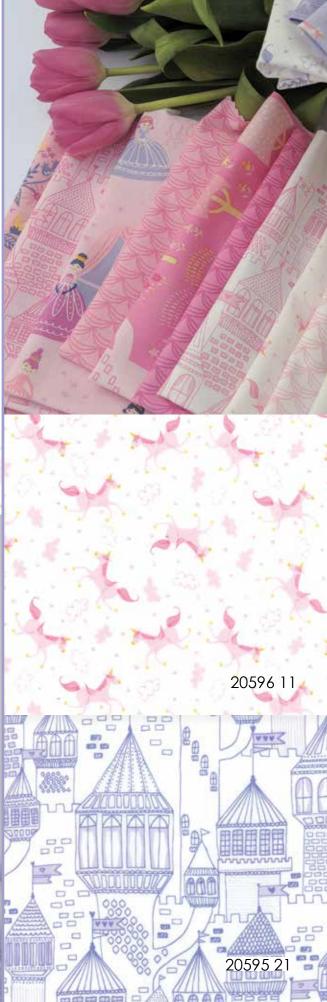

## nce upon a time... STACY IEST HSU

nce Upon a Time is a collection that celebrates all things fairytale! Whimsical illustrations of castles, unicorns, gardens and most importantly princesses are what you will find in this collection. Beautiful shades of pink and lavender make this collection the absolute sweetest.

Princess Playbook 20591 11

Panel size: 36" x 44"

Princess Panel 20590 11

20594 11 20595 12

Once upon a time STACY IEST HSU

20592 15 20593 17 ......Reduced to 25% to show overall design.....

20594 20

20592 20