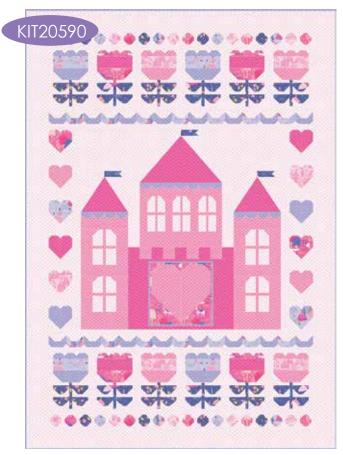

Princess Playbook 20591 11

Panel size: 36" x 44"

Princess Panel 20590 11

20594 11 20595 12

Once upon a time STACY IEST HSU

20592 15 20593 17 ......Reduced to 25% to show overall design.....

20594 20

20592 20