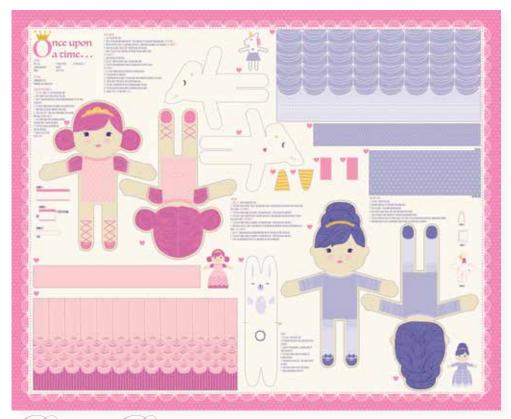

Princess Playbook 20591 11

Panel size: 36" x 44"

Princess Panel 20590 11

20594 11 20595 12

Once upon a time STACY IEST HSU

20592 15 20593 17 ......Reduced to 25% to show overall design.....

20594 20

20592 20