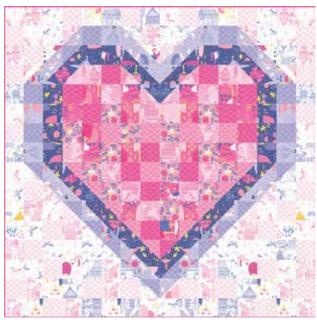

## moda

**SIH014/ SIH014G** - All of My Heart 72" x 72"

SIH017/ SIH017G - Sweet Romance 62" x 81"

 $\textbf{SIH015/ SIH015G} - \ \text{Belle of the Ball} \ 53"\,x\,75"$ 

**SIH016/ SIH016G** – The Royal Ground 53" x 75"