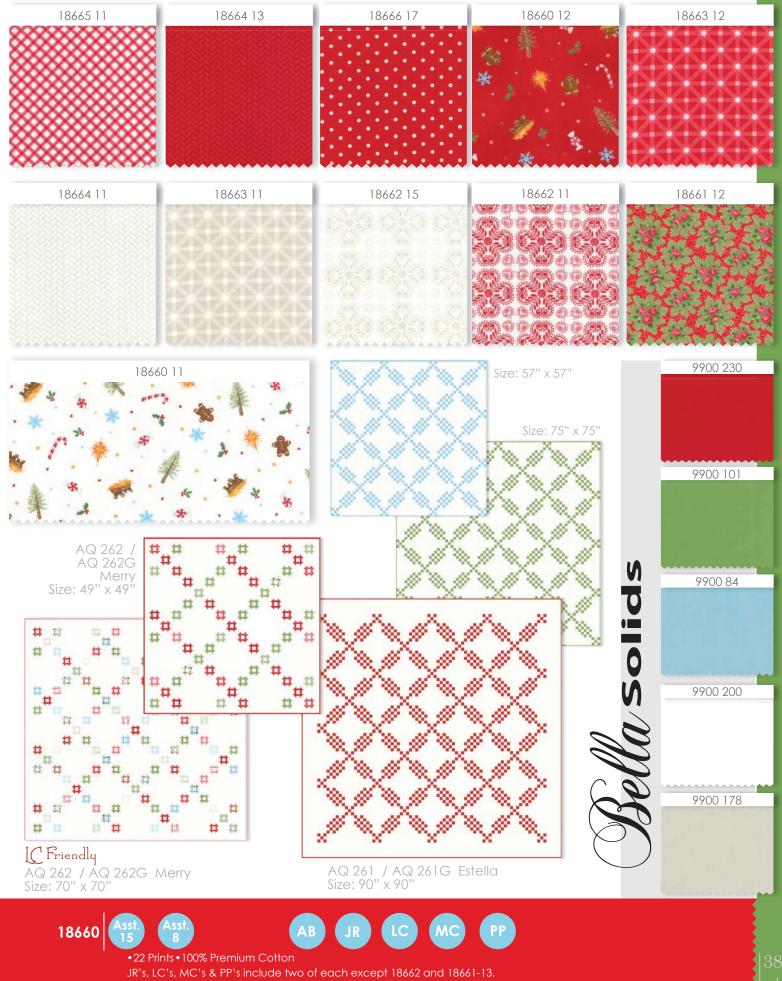

AQ 260 / AQ 260G Starry Garden Size: 64" x 64"





Even if the weather brings you fields of snow for the holidays, the designs that make up Good Tidings will help escort the season's celebration with classic reds, greens, icy blues, & snowy whites.

When thinking of a holiday collection, I wanted to have plenty of classic coordinate prints that would also work throughout the year as well so that, if you wish, the quilts and projects could be loved and used throughout the year.

I hope that these designs truly bring 'Good Tidings of Great Joy' to you and yours all year long!



**Good Tidings** Brenda Riddle Designs July Delivery

moda



Assortments & Precuts do not include Bella Solids.