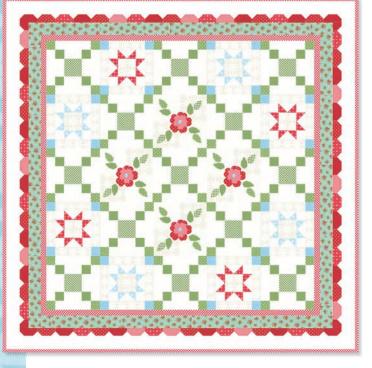

AQ 260 / AQ 260G Starry Garden Size: 64" x 64"

Even if the weather brings you fields of snow for the holidays, the designs that make up Good Tidings will help escort the season's celebration with classic reds, greens, icy blues, & snowy whites.