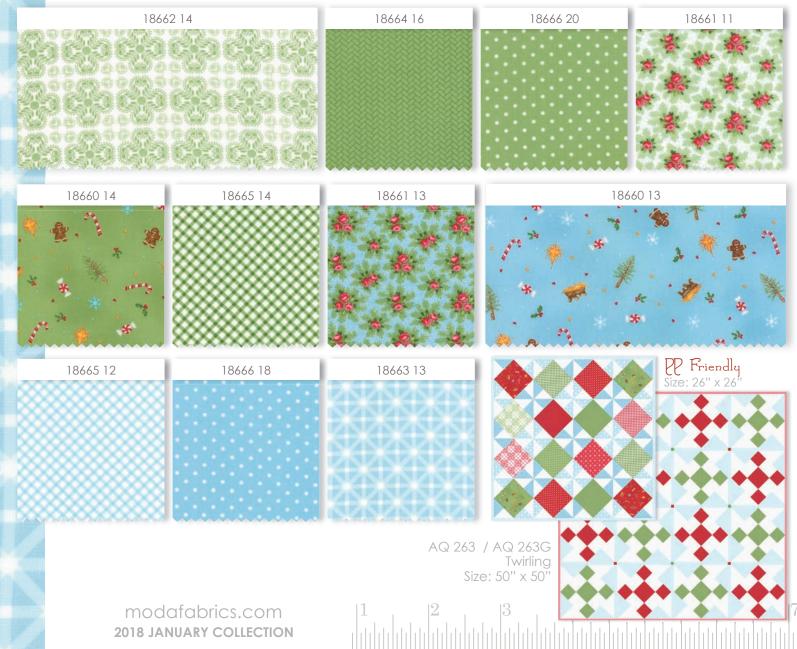

AQ 260 / AQ 260G Starry Garden Size: 64" x 64"





Even if the weather brings you fields of snow for the holidays, the designs that make up Good Tidings will help escort the season's celebration with classic reds, greens, icy blues, & snowy whites.

When thinking of a holiday collection, I wanted to have plenty of classic coordinate prints that would also work throughout the year as well so that, if you wish, the quilts and projects could be loved and used throughout the year.

I hope that these designs truly bring 'Good Tidings of Great Joy' to you and yours all year long!



**Good Tidings** Brenda Riddle Designs July Delivery

moda



Assortments & Precuts do not include Bella Solids.