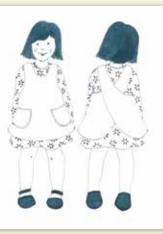

## Freya & Friends by JANET CLARE

44211

0.00

6-8

Freya is wearing her little apron today so she can play the day away and hopefully, keep her pretty dress neat and tidy.

JC 177 / JC 177G Children's Artisan Apron 6 mos to 10 yrs.