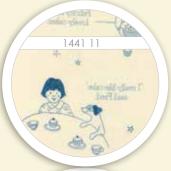

1440 11P Panel measures 35" x 48", finished pillow project measures 12" x 8.5" closed and 12" x 14.5" open

Freya, Felicity and Fiona and their little dog Fred are the very best of friends.

They love to play the day away in their cozy house before enjoying a delicious afternoon tea with the best china. When it's time for a rest they can snuggle down with pillows and quilts to tell stories and giggle together.