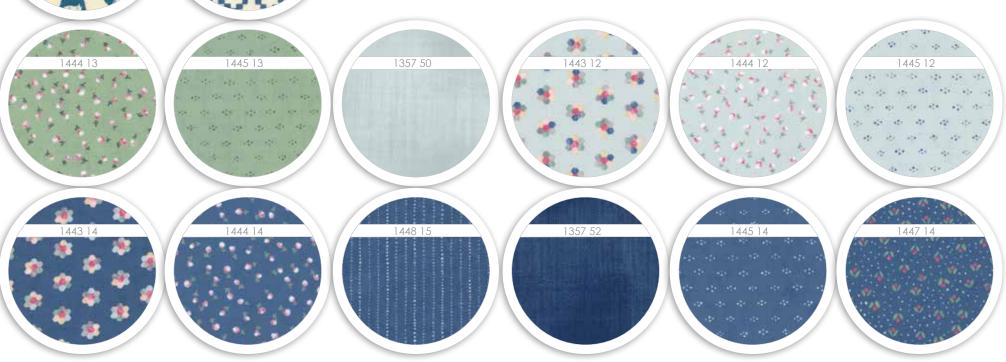

JC 176 / JC 176G Playtime 4 Size: 60" x 84" Other Playtime versions available JC 175 / JC 175G Ring a Ring a Roses 2 Size: 60" x 80" Other Ring a Ring a Roses versions available

 
 1440
 Asst. 15
 Asst. 8
 AB
 F8
 JR
 LC
 MC
 P

 •30 Prints
 •100% Premium Cotton

 Assortments and Pre-Cuts do not include Dollhouse Panel. JR's, LC's, MC's and Pre-Cuts do not include Dollhouse Panel. JR's, LC's, MC's and Pre-Cuts do not include Dollhouse Panel. JR's, LC's, MC's and Pre-Cuts do not include Dollhouse Panel. JR's, LC's, MC's and Pre-Cuts do not include Dollhouse Panel. JR's, LC's, MC's and Pre-Cuts do not include Dollhouse Panel. JR's, LC's, MC's and Pre-Cuts do not include Dollhouse Panel. JR's, LC's, MC's and Pre-Cuts do not include Dollhouse Panel. JR's, LC's, MC's and Pre-Cuts do not include Dollhouse Panel. JR's, LC's, MC's and Pre-Cuts do not include Dollhouse Panel. JR's, LC's, MC's and Pre-Cuts do not include Dollhouse Panel. JR's, LC's, MC's and Pre-Cuts do not include Dollhouse Panel.