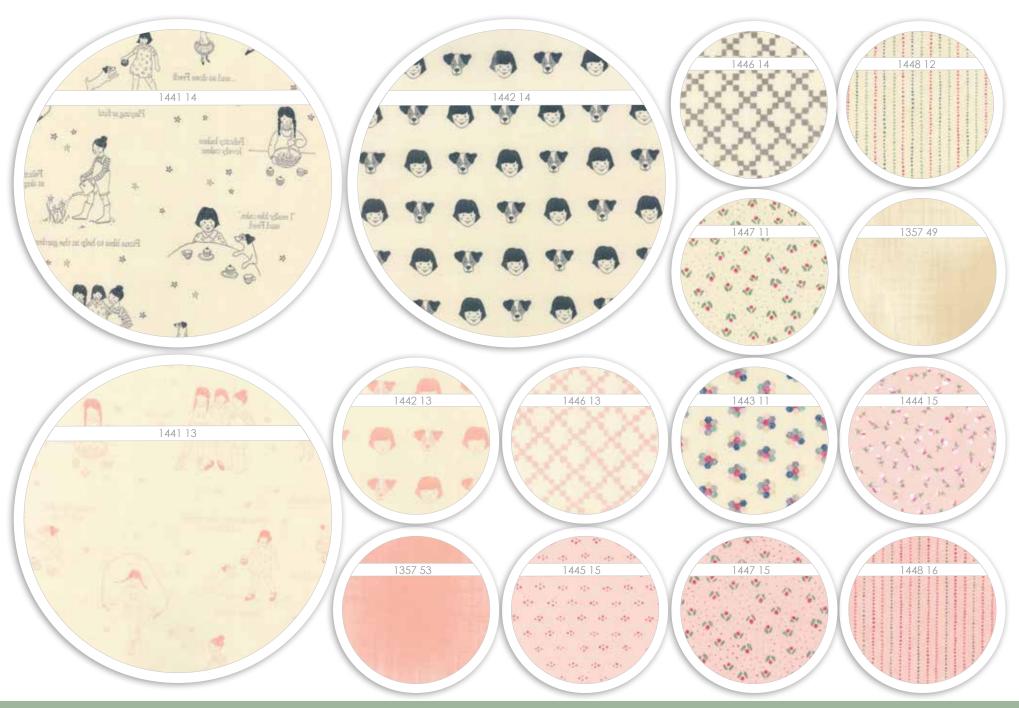

So, I painted rosebuds, polka dots, sprigs of flowers and sweet girls playing in soft colours to remind me of those carefree childhood days, filled with pretty little prints on homemade dresses, picnics, friends and cozy bedtime stories.

1440 11P Panel measures 35" x 48", finished pillow project measures 12" x 8.5" closed and 12" x 14.5" open

Freya, Felicity and Fiona and their little dog Fred are the very best of friends.

They love to play the day away in their cozy house before enjoying a delicious afternoon tea with the best china. When it's time for a rest they can snuggle down with pillows and quilts to tell stories and giggle together.

## Freya & Friends by JANET CLARE

44211

0.00

6-8

Freya is wearing her little apron today so she can play the day away and hopefully, keep her pretty dress neat and tidy.

JC 177 / JC 177G Children's Artisan Apron 6 mos to 10 yrs.