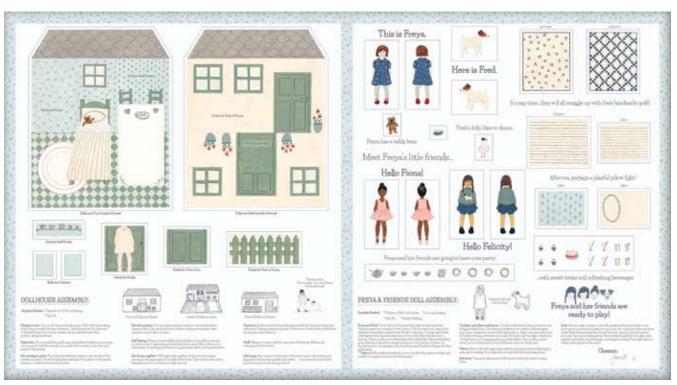

1440 11P Panel measures 35" x 48", finished pillow project measures 12" x 8.5" closed and 12" x 14.5" open

Freya, Felicity and Fiona and their little dog Fred are the very best of friends.

They love to play the day away in their cozy house before enjoying a delicious afternoon tea with the best china. When it's time for a rest they can snuggle down with pillows and quilts to tell stories and giggle together.

3.

Just add imagination and a little childish delight to this panel to create a dollhouse, 3 girls, their dog, a tea set, pillows and a quilt.

All the pieces can be safely tucked away in the pockets ready for their next morning.