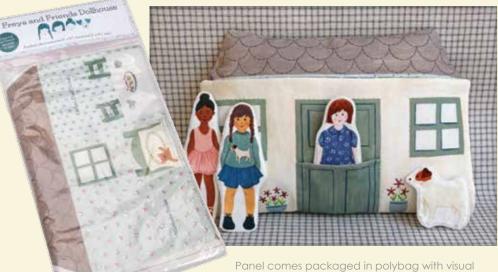

## "Play the day away!"-Fred

Panel comes packaged in polybag with visua printout of play options.

I loved playing with my dolls when I was a little girl. I'd push them in their pram, dress them up and have tea parties with them. Those were the days!

1440 11P Panel measures 35" x 48", finished pillow project measures 12" x 8.5" closed and 12" x 14.5" open

Freya, Felicity and Fiona and their little dog Fred are the very best of friends.

They love to play the day away in their cozy house before enjoying a delicious afternoon tea with the best china. When it's time for a rest they can snuggle down with pillows and quilts to tell stories and giggle together.

3.

Just add imagination and a little childish delight to this panel to create a dollhouse, 3 girls, their dog, a tea set, pillows and a quilt.

All the pieces can be safely tucked away in the pockets ready for their next morning.