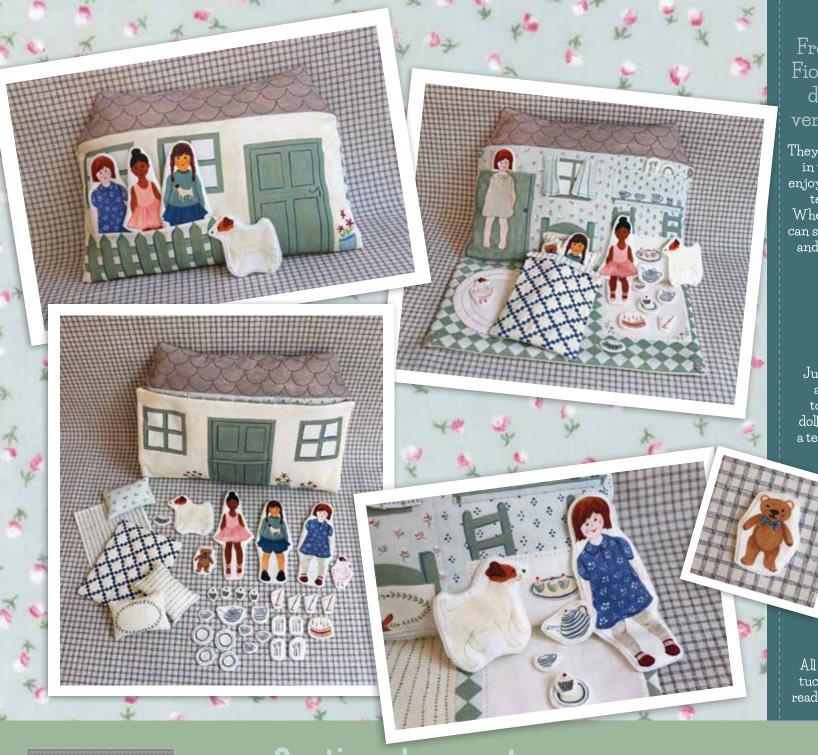

1440 11P Panel measures 35" x 48", finished pillow project measures 12" x 8.5" closed and 12" x 14.5" open

Freya, Felicity and Fiona and their little dog Fred are the very best of friends.

They love to play the day away in their cozy house before enjoying a delicious afternoon tea with the best china. When it's time for a rest they can snuggle down with pillows and quilts to tell stories and giggle together.

3.

Just add imagination and a little childish delight to this panel to create a dollhouse, 3 girls, their dog, a tea set, pillows and a quilt.

All the pieces can be safely tucked away in the pockets ready for their next morning.