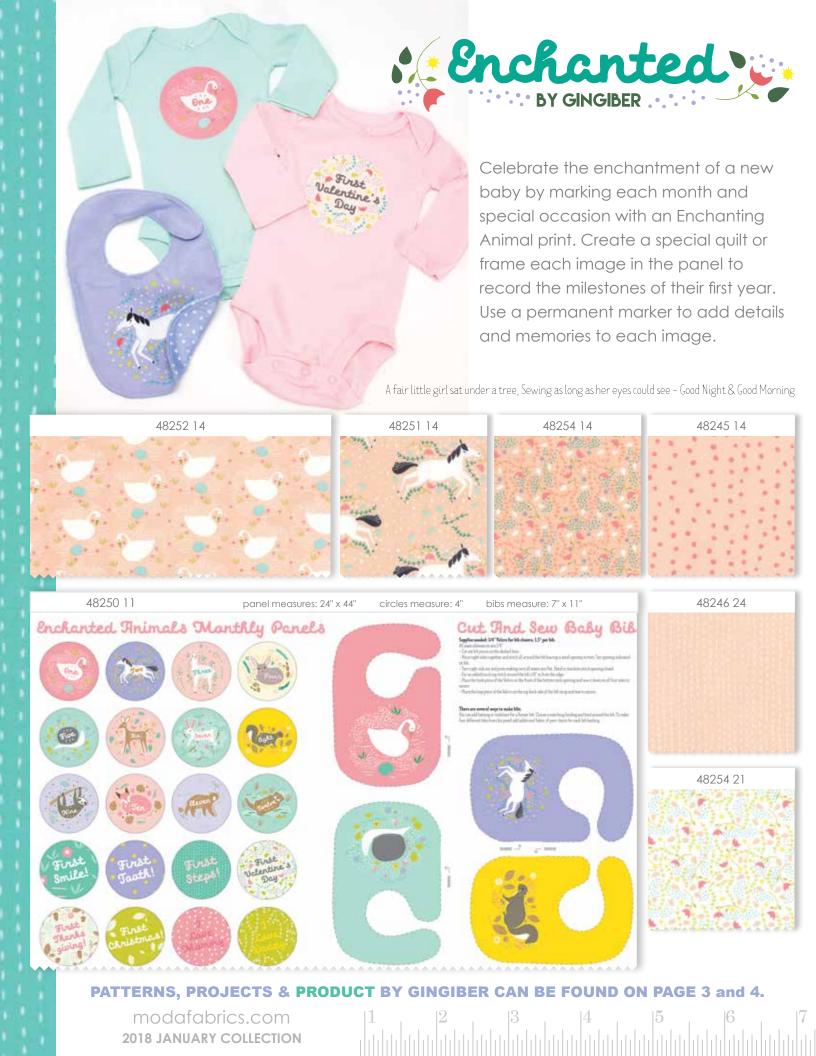

48250

**LC Friendly**GB 017 / GB 017G
Happy Flowers Size: 72" x 90"

JR Friendly GB 015 / GB 015G Sun Clouds Size: 60" x 64"

GB 016 / GB 016G Enchanted Size: 52" x 68"

PP Friendly GB 018 / GB 018G Mini Happy Flower Size: 31" x 36"