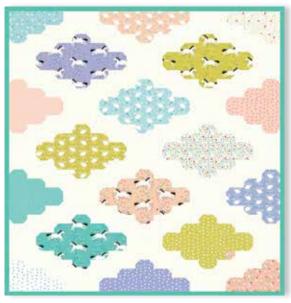

48250

**LC Friendly**GB 017 / GB 017G
Happy Flowers Size: 72" x 90"

JR Friendly GB 015 / GB 015G Sun Clouds Size: 60" x 64"

GB 016 / GB 016G Enchanted Size: 52" x 68"

PP Friendly GB 018 / GB 018G Mini Happy Flower Size: 31" x 36"