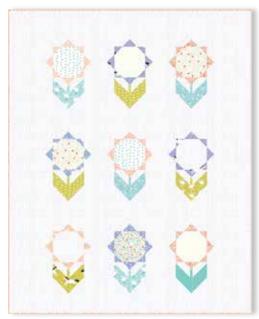

48250

**LC Friendly**GB 017 / GB 017G
Happy Flowers Size: 72" x 90"

JR Friendly GB 015 / GB 015G Sun Clouds Size: 60" x 64"

GB 016 / GB 016G Enchanted Size: 52" x 68"

PP Friendly GB 018 / GB 018G Mini Happy Flower Size: 31" x 36"