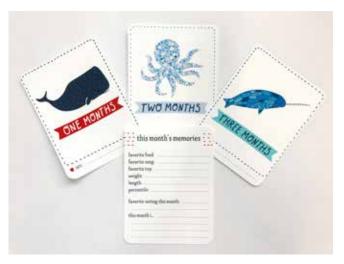

12 ADORABLE MILESTONE CARDS coordinating perfectly with the Ahoy & Enchanted Fabric Lines. This boxed set of cards is the perfect way to keep track of your baby's first year of life! Printed front and back with a monthly illustration and a chart for documenting your baby's favorite foods, memories, toys, and milestones!

GB MC001 Min: 2 12 double sided Enchanted Baby Milestone Cards Size: 4.25" x 5.5"

**GB MC002** Min: 2 12 double sided Ahoy Baby Milestone Cards Size: 4.25" x 5.5"

GB B1122 Min: 2

It's a Boy Box Set of Cards Boxed set of 8 Greeting Cards