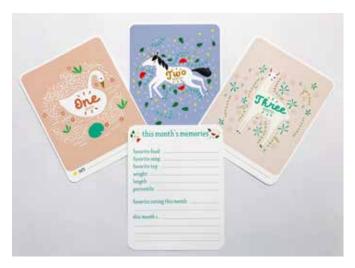

12 ADORABLE MILESTONE CARDS coordinating perfectly with the Ahoy & Enchanted Fabric Lines. This boxed set of cards is the perfect way to keep track of your baby's first year of life! Printed front and back with a monthly illustration and a chart for documenting your baby's favorite foods, memories, toys, and milestones!

GB MC001 Min: 2 12 double sided Enchanted Baby Milestone Cards Size: 4.25" x 5.5"

**GB MC002** Min: 2 12 double sided Ahoy Baby Milestone Cards Size: 4.25" x 5.5"

GB B1122 Min: 2

It's a Boy Box Set of Cards Boxed set of 8 Greeting Cards