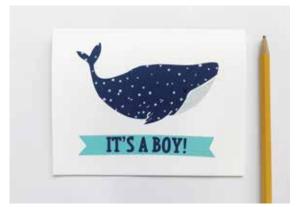

GB MC001 Min: 2 12 double sided Enchanted Baby Milestone Cards Size: 4.25" x 5.5"

**GB MC002** Min: 2 12 double sided Ahoy Baby Milestone Cards Size: 4.25" x 5.5"

GB B1122 Min: 2

It's a Boy Box Set of Cards Boxed set of 8 Greeting Cards