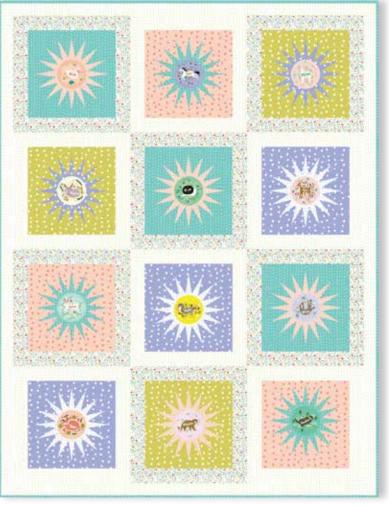

48250

**LC Friendly**GB 017 / GB 017G
Happy Flowers Size: 72" x 90"

JR Friendly GB 015 / GB 015G Sun Clouds Size: 60" x 64"

GB 016 / GB 016G Enchanted Size: 52" x 68"

PP Friendly GB 018 / GB 018G Mini Happy Flower Size: 31" x 36"