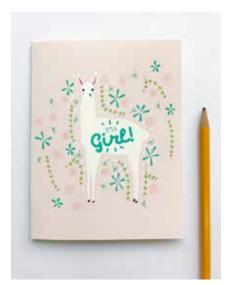

## **NOTECARDS** Boxed set of 8 cards to announce your little one's gender!

**GB B1123** Min: 2 It's a Girl Box Set of Cards Boxed set of 8 Greeting Cards with 8 Kraft Envelopes Size: 4.25" x 5.5"

**ENAMEL PINS** 