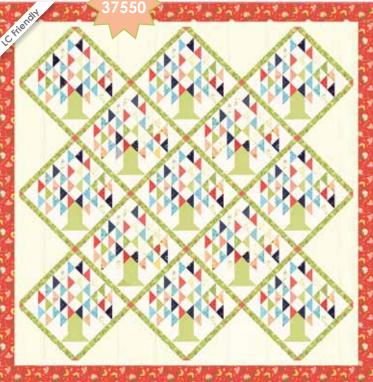

KIT37550 QLD 166 / QLD 166G Family Tree Size: 77" x 77

Pattern QLD 166 Family Tree (shown here) by A Quilting Life Design. Also available as KIT37550.

More patterns, yardage, and pre-cuts available this **August 2018.** 