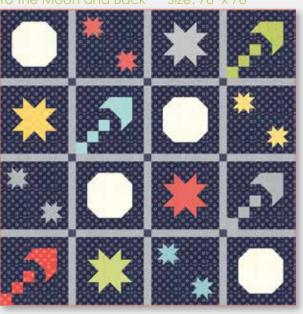

## Clover Hollow by Sherri & Chelsi

37556 15 37554 15

pattern by Chelsi Stratton Designs CSD 101 / CSD 101G

To the Moon and Back

37553 23