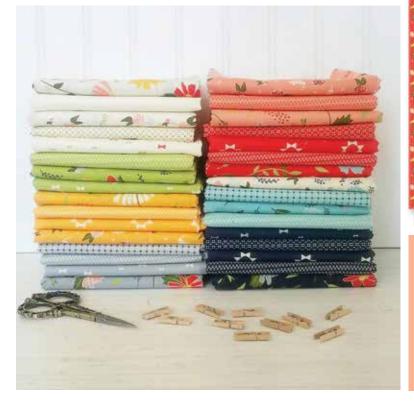

by Sherri & Chelsi

In a field of roses, she is a wildflower...

Clover Hollow is a delightful collection with beautiful florals, whimsical prints, and terrific basics in an array of beautiful colors inspired by spring and summer vibes when everything is blooming and bright. The basics in this collection are micro-dots and loop-the-loops, and they are joined by darling bowties and sun prints. Three wispy floral designs in shades of raspberry, soft coral, navy, spring green, sky blue, yellow, gray and cream complete the collection.