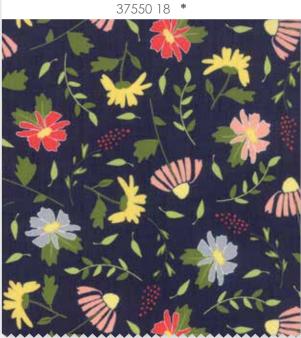

by Sherri & Chelsi

In a field of roses, she is a wildflower...

Clover Hollow is a delightful collection with beautiful florals, whimsical prints, and terrific basics in an array of beautiful colors inspired by spring and summer vibes when everything is blooming and bright. The basics in this collection are micro-dots and loop-the-loops, and they are joined by darling bowties and sun prints. Three wispy floral designs in shades of raspberry, soft coral, navy, spring green, sky blue, yellow, gray and cream complete the collection.