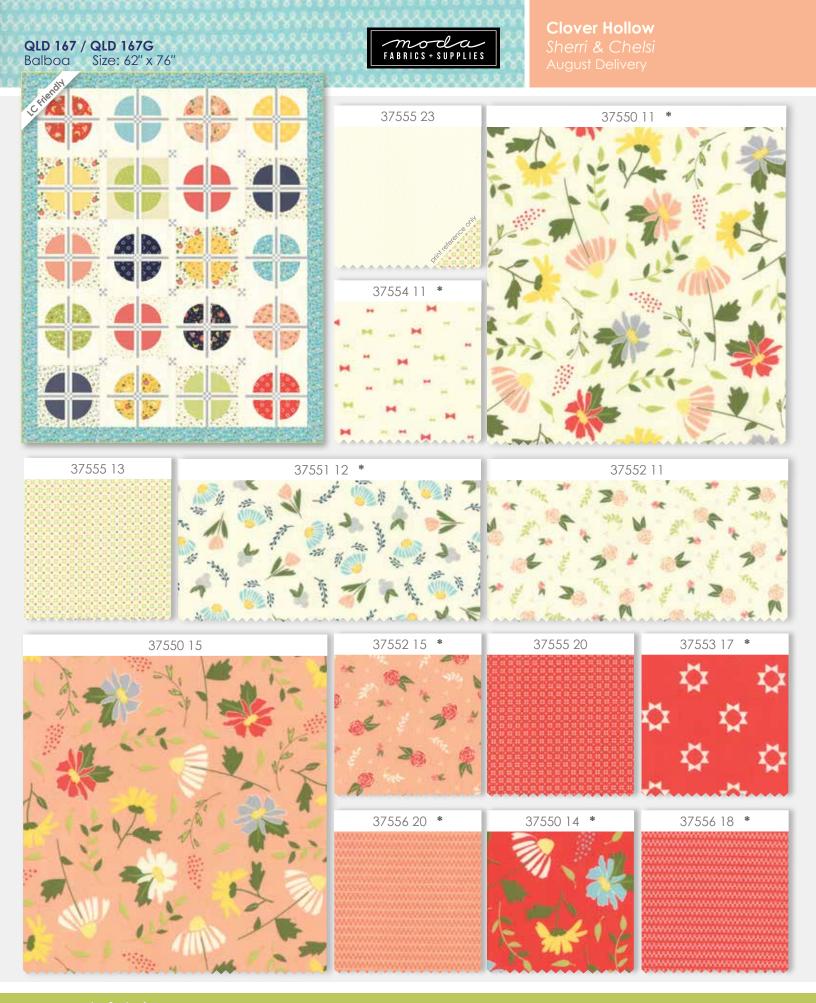

## Clover Hollow by Sherri & Chelsi

37556 15 37554 15

pattern by Chelsi Stratton Designs CSD 101 / CSD 101G

To the Moon and Back

37553 23