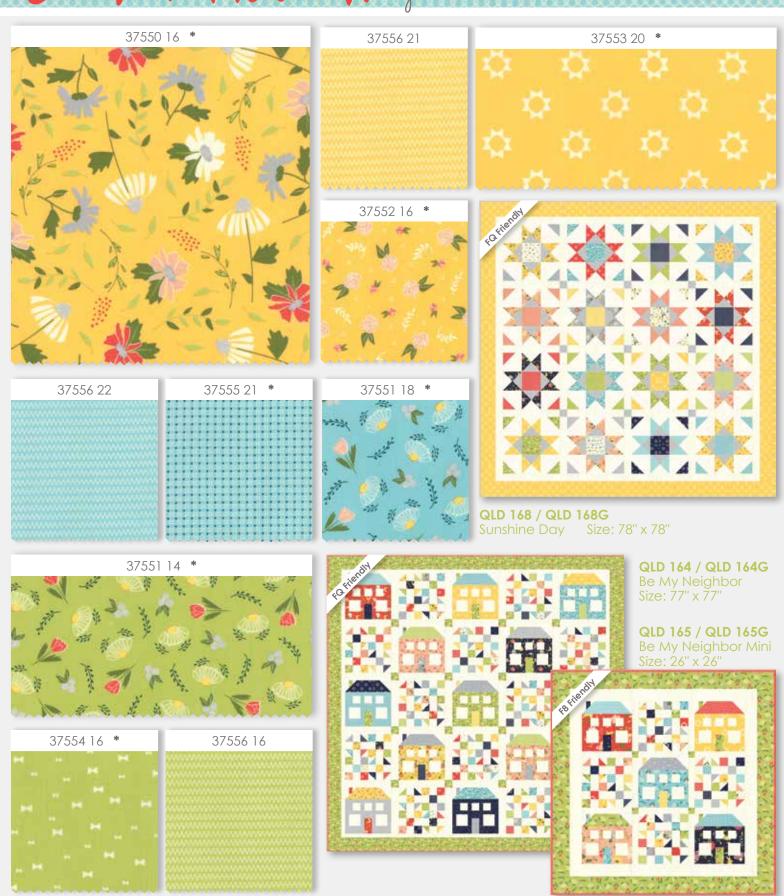

by Sherri & Chelsi

In a field of roses, she is a wildflower...

Clover Hollow is a delightful collection with beautiful florals, whimsical prints, and terrific basics in an array of beautiful colors inspired by spring and summer vibes when everything is blooming and bright. The basics in this collection are micro-dots and loop-the-loops, and they are joined by darling bowties and sun prints. Three wispy floral designs in shades of raspberry, soft coral, navy, spring green, sky blue, yellow, gray and cream complete the collection.

KIT37550 QLD 166 / QLD 166G Family Tree Size: 77" x 77

Pattern QLD 166 Family Tree (shown here) by A Quilting Life Design. Also available as KIT37550.

More patterns, yardage, and pre-cuts available this **August 2018.** 