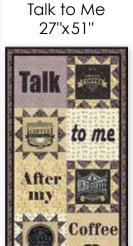

22

CHD 1813/CHD 1813G Cup of Joe 68"x78"

CHD 1808/CHD 1808G Coffee First 62"x80"

CHD 1809/CHD 1809G **Bean Banners** 

**Coffee Delivery** 30"x41"

Coffee in my Cupboard 38"x 52"