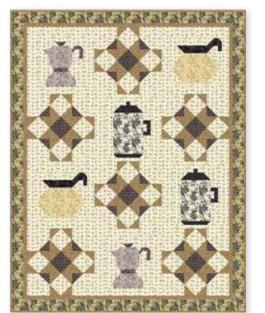

22

CHD 1813/CHD 1813G Cup of Joe 68"x78"

CHD 1808/CHD 1808G Coffee First 62"x80"

CHD 1809/CHD 1809G **Bean Banners** 

**Coffee Delivery** 30"x41"

Coffee in my Cupboard 38"x 52"