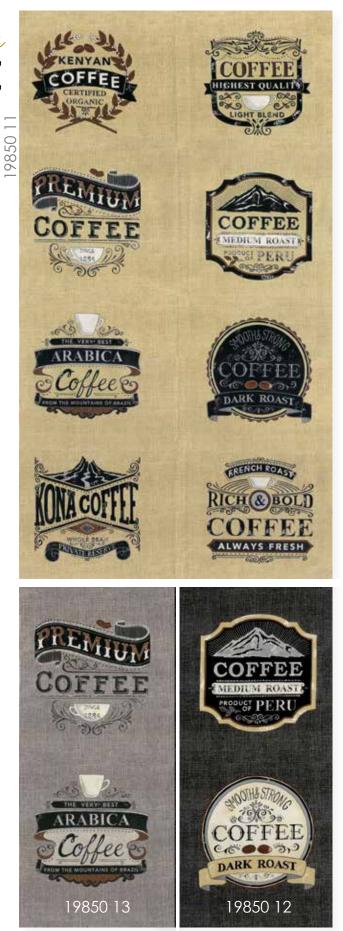

ot to play favorites.

This collection was inspired by the different varieties and blends found throughout the world. From the coffee beans in their burlap bags to the steam on a freshly poured cup... coffee will always be a source of full, rich inspiration. No matter your coffee preference, I hope this "blend" of color and pattern energizes your creativity!





19854 13



19852 13



19856 11



19857 11



19851 14

Panels - 3 Colorways 24"×44"

Motifs 9"x9"



19855 11

reecafeacaffekoffi ikafakaffencafeCoffee Freecafeacaffeko feenafreecafeaca ffikafakastencafeCoffe ahvekaffikafakaffenc

19853 13



19851 12



moda

ageconeekavakopicon caffe koffiekapeka ffeeHaFFeecafeaco kafakaffencafecoffee iekapekahvekaffikaf kavakopicoffeekaFF offiekapekahvekaffi

19853 11



19858 11

19858 12





19858 15



19852 15



19855 12

400



19858 16

ffiekapekahvekaffika fe koffiekapekahvek ekavakopicoffeeKaF fecoffeekavakopicoff caffe koffiekapekah feekaFFeecafeaca kafakaffen*cafe*coffeek 19853 15



19857 17



19856 15



19854 15

19855 14





19858 13







19851 13



19856 13





22



CHD 1813/CHD 1813G Cup of Joe 68"x78"



CHD 1808/CHD 1808G Coffee First 62"x80"



CHD 1809/CHD 1809G **Bean Banners** 



**Coffee Delivery** 30"x41"





Coffee in my Cupboard 38"x 52"









## OCTOBER DELIVERY