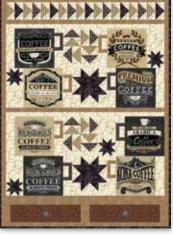

22

CHD 1813/CHD 1813G Cup of Joe 68"x78"

CHD 1808/CHD 1808G Coffee First 62"x80"

CHD 1809/CHD 1809G **Bean Banners** 

**Coffee Delivery** 30"x41"

Coffee in my Cupboard 38"x 52"