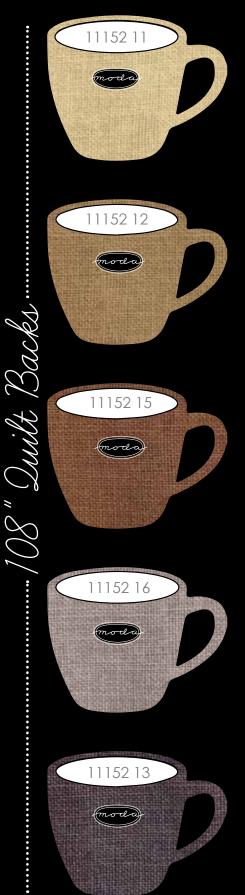

kafakaffencafeCoffee Freecafeacaffeko feenafreecafeaca ffikafakastencafeCoffe ahvekaffikafakaffenc

19853 13



19851 12



moda

ageconeekavakopicon caffe koffiekapeka ffeeHaFFeecafeaco kafakaffencafecoffee iekapekahvekaffikaf kavakopicoffeekaFF offiekapekahvekaffi

19853 11



19858 11

19858 12





19858 15



19852 15



19855 12

400



19858 16

ffiekapekahvekaffika fe koffiekapekahvek ekavakopicoffeeKaF fecoffeekavakopicoff caffe koffiekapekah feekaFFeecafeaca kafakaffen*cafe*coffeek 19853 15



19857 17



19856 15



19854 15

19855 14





19858 13







19851 13



19856 13





22



CHD 1813/CHD 1813G Cup of Joe 68"x78"



CHD 1808/CHD 1808G Coffee First 62"x80"



CHD 1809/CHD 1809G **Bean Banners** 



**Coffee Delivery** 30"x41"





Coffee in my Cupboard 38"x 52"









## OCTOBER DELIVERY