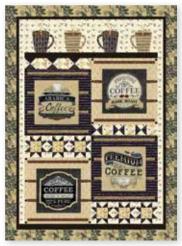

22

CHD 1813/CHD 1813G Cup of Joe 68"x78"

CHD 1808/CHD 1808G Coffee First 62"x80"

CHD 1809/CHD 1809G **Bean Banners** 

**Coffee Delivery** 30"x41"

Coffee in my Cupboard 38"x 52"