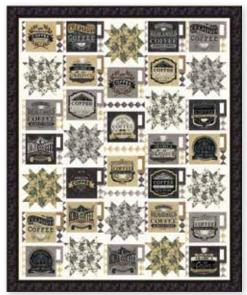

22

CHD 1813/CHD 1813G Cup of Joe 68"x78"

CHD 1808/CHD 1808G Coffee First 62"x80"

CHD 1809/CHD 1809G **Bean Banners** 

**Coffee Delivery** 30"x41"

Coffee in my Cupboard 38"x 52"