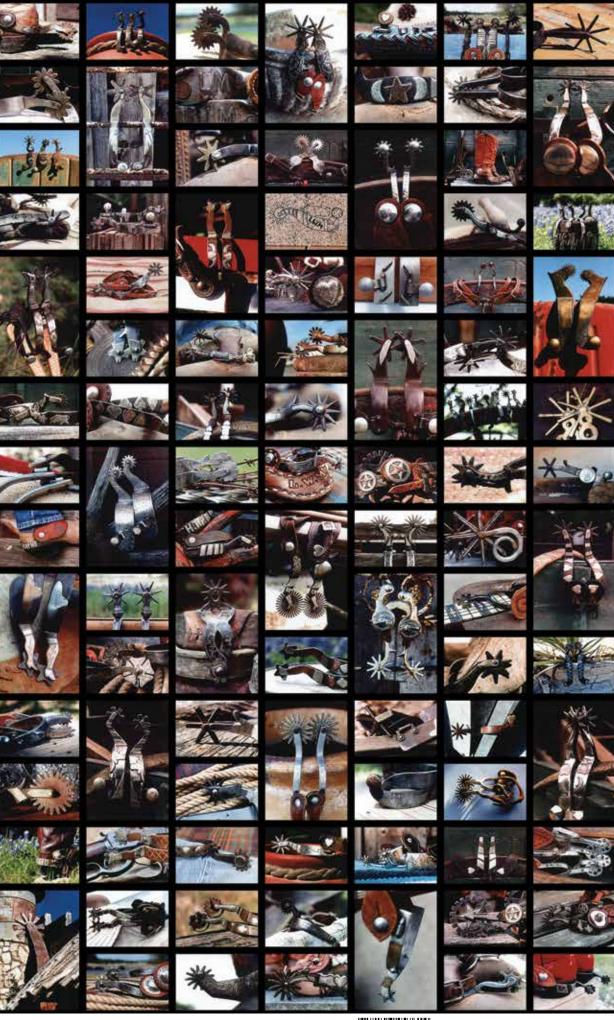

- 22" repeat (2 repeats across 44/45" width of fabric) -

16523 11D

The Spur • Multi

7 52106 45761 4

\$ 5.75/YD

SELVAGE repeat: approximately 36"

### IMAGES SHOWN AT FULL SCALE

16523 11D The Spur • Multi

16521 11D Texas Wildflowers • Multi

16522 11D Starring Texas • Multi

16520 11D Looking for Texas • Multi