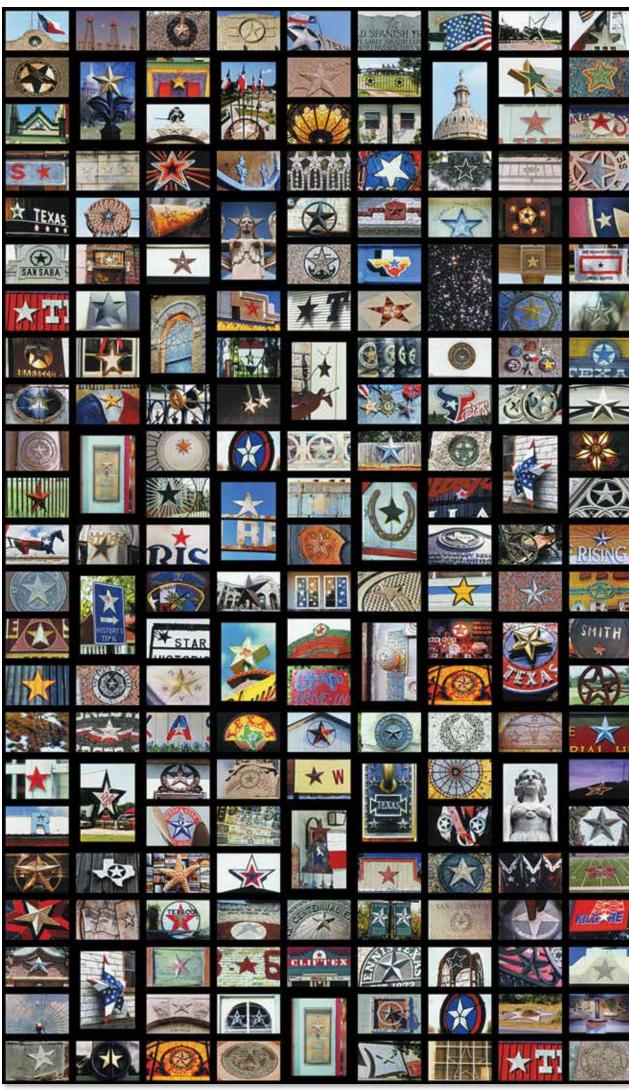

## by Rick Vanderpool

22" repeat (2 repeats across 44/45" width of fabric) -

16522 11D Starring Texas • Multi

\$ 5.75/YD

SELVAGE repeat: approximately 36"

### IMAGES SHOWN AT FULL SCALE

16523 11D The Spur • Multi

16521 11D Texas Wildflowers • Multi

16522 11D Starring Texas • Multi

16520 11D Looking for Texas • Multi