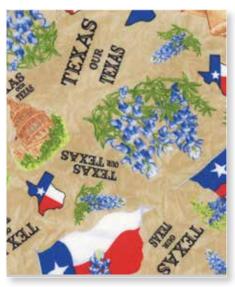

# by Rick Vanderpool

22" repeat (2 repeats across 44/45" width of fabric)

Texas Wildflowers • Multi 16521 11D

7 52106 45759

\$ 5.75/YD

SELVAGE repeat: approximately 36"

- 22" repeat (2 repeats across 44/45" width of fabric)