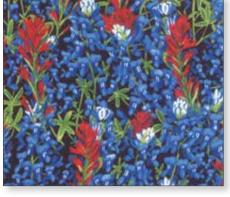

# by Rick Vanderpool

22" repeat (2 repeats across 44/45" width of fabric)

Texas Wildflowers • Multi 16521 11D

7 52106 45759

\$ 5.75/YD

SELVAGE repeat: approximately 36"

- 22" repeat (2 repeats across 44/45" width of fabric)