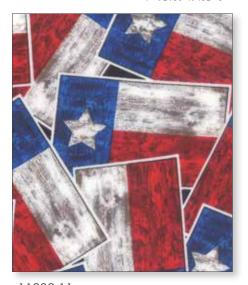

SELVAGE repeat: approximately 45"

16520 11D Looking for Texas • Multi

\$ 5.75/YD