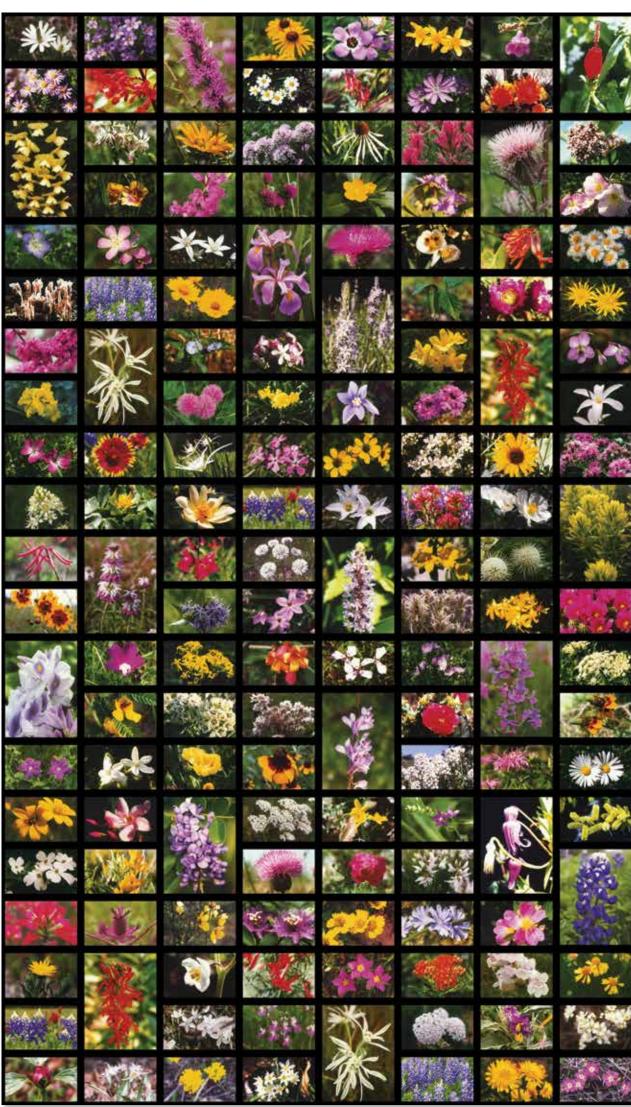

# by Rick Vanderpool

22" repeat (2 repeats across 44/45" width of fabric)

Texas Wildflowers • Multi 16521 11D

7 52106 45759

\$ 5.75/YD

SELVAGE repeat: approximately 36"

- 22" repeat (2 repeats across 44/45" width of fabric)

### IMAGES SHOWN AT FULL SCALE

16523 11D The Spur • Multi

16521 11D Texas Wildflowers • Multi

16522 11D Starring Texas • Multi

16520 11D Looking for Texas • Multi