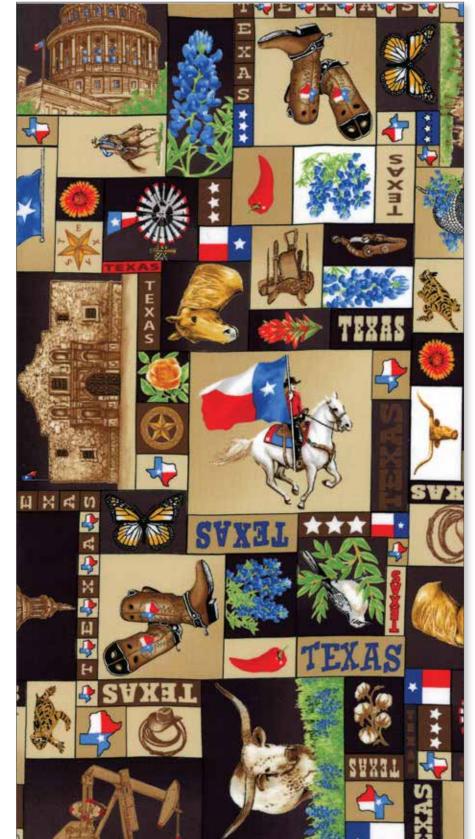

## by Rick Vanderpool

22" repeat (2 repeats across 44/45" width of fabric) -

16522 11D Starring Texas • Multi

\$ 5.75/YD

SELVAGE repeat: approximately 36"