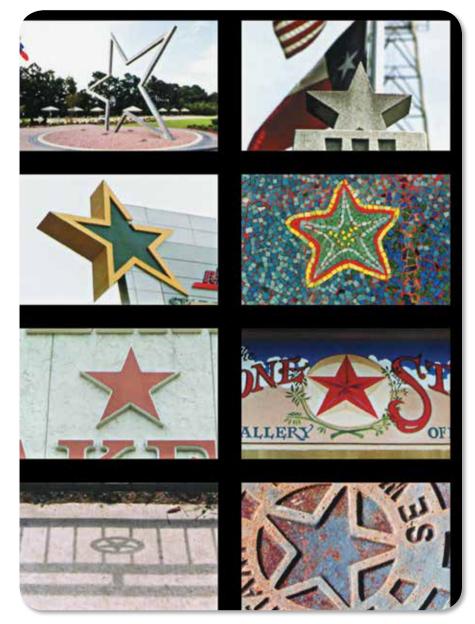

## by Rick Vanderpool

22" repeat (2 repeats across 44/45" width of fabric) -

16522 11D Starring Texas • Multi

\$ 5.75/YD

SELVAGE repeat: approximately 36"