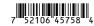

## by Rick Vanderpool

22" repeat (2 repeats across 44/45" width of fabric) -

16522 11D Starring Texas • Multi

\$ 5.75/YD

SELVAGE repeat: approximately 36"