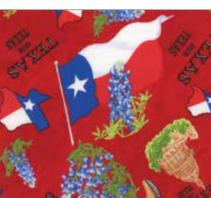

# by Rick Vanderpool

22" repeat (2 repeats across 44/45" width of fabric)

Texas Wildflowers • Multi 16521 11D

7 52106 45759

\$ 5.75/YD

SELVAGE repeat: approximately 36"

- 22" repeat (2 repeats across 44/45" width of fabric)