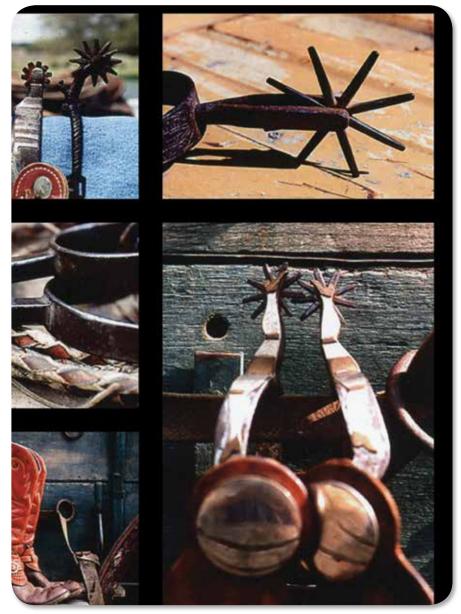

# by Rick Vanderpool

22" repeat (2 repeats across 44/45" width of fabric)

Texas Wildflowers • Multi 16521 11D

7 52106 45759

\$ 5.75/YD

SELVAGE repeat: approximately 36"

- 22" repeat (2 repeats across 44/45" width of fabric)