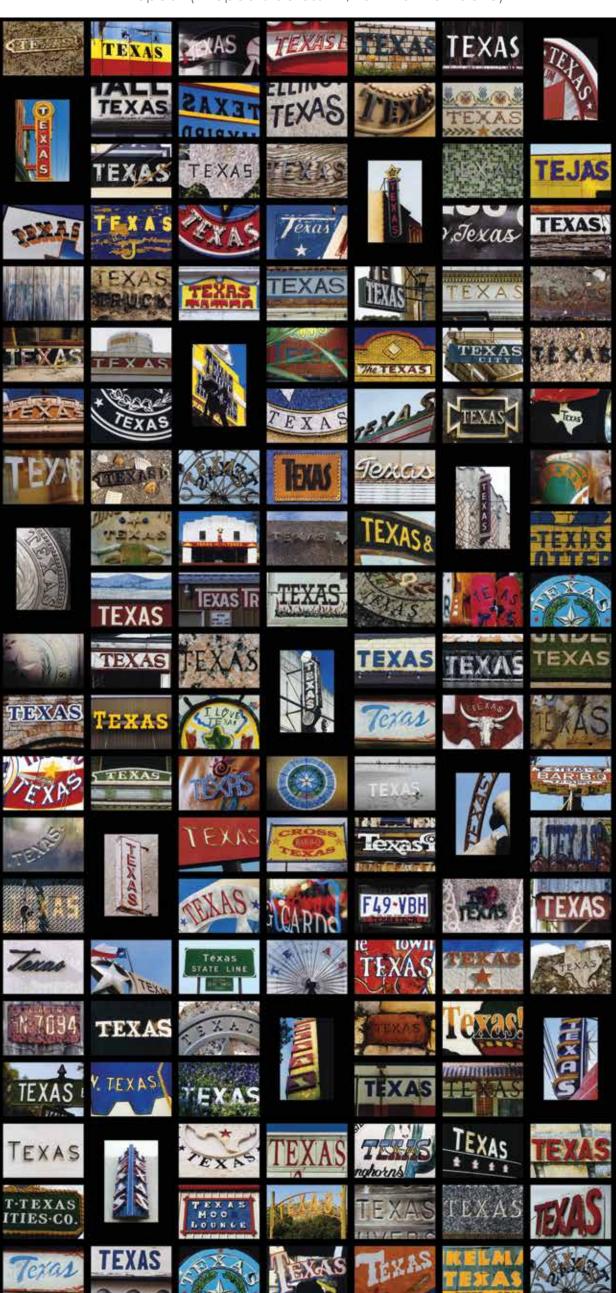

- 22" repeat (2 repeats across 44/45" width of fabric) -

16523 11D

The Spur • Multi

7 52106 45761 4

\$ 5.75/YD

SELVAGE repeat: approximately 36"