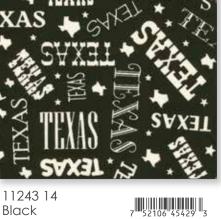

SELVAGE repeat: approximately 45"

16520 11D Looking for Texas • Multi

\$ 5.75/YD