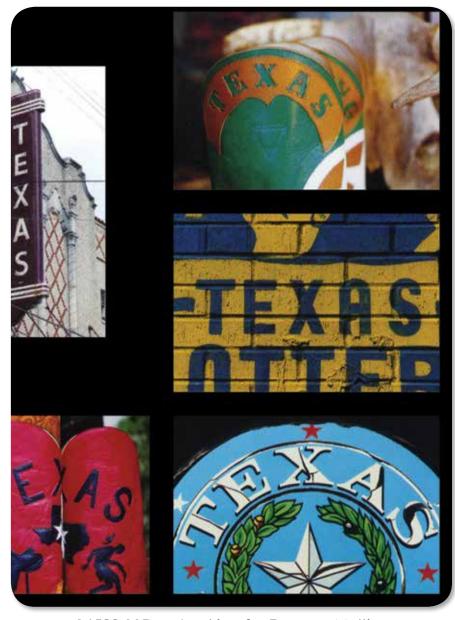

SELVAGE repeat: approximately 45"

16520 11D Looking for Texas • Multi

\$ 5.75/YD