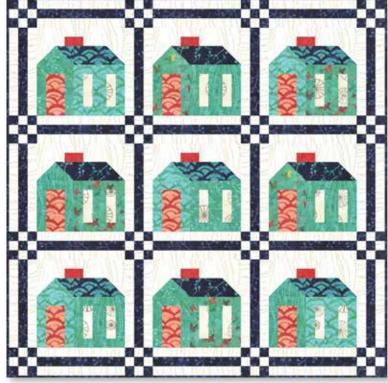

### More Options! Batiks or Prints? How about both?!

43070 16 \*

43074 14 \*

43072 11

43073 11 \*

43071 13

PS 183 / PS 183G 916 Red Door Lane batiks Size: 40.5" x 40.5"

43072 14