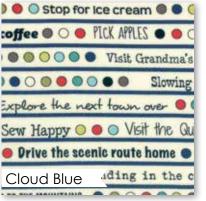

Sunday Drive – the collection – is about those excursions. There is a word-print that includes things to do on a Sunday and there are sweet flowers, butterflies, bikes and trees that are always a regular sight on my drives. The navy, red, green, aqua, gray and cream color palette is gorgeous and the batiks – oh my, they are amazingly soft and the new scallop print might be my new all-time favorite!