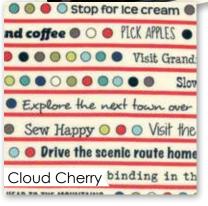

Sunday Drive – the collection – is about those excursions. There is a word-print that includes things to do on a Sunday and there are sweet flowers, butterflies, bikes and trees that are always a regular sight on my drives. The navy, red, green, aqua, gray and cream color palette is gorgeous and the batiks – oh my, they are amazingly soft and the new scallop print might be my new all-time favorite!