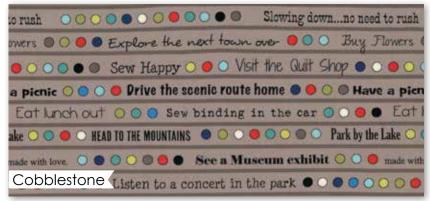

Sunday Drive – the collection – is about those excursions. There is a word-print that includes things to do on a Sunday and there are sweet flowers, butterflies, bikes and trees that are always a regular sight on my drives. The navy, red, green, aqua, gray and cream color palette is gorgeous and the batiks – oh my, they are amazingly soft and the new scallop print might be my new all-time favorite!