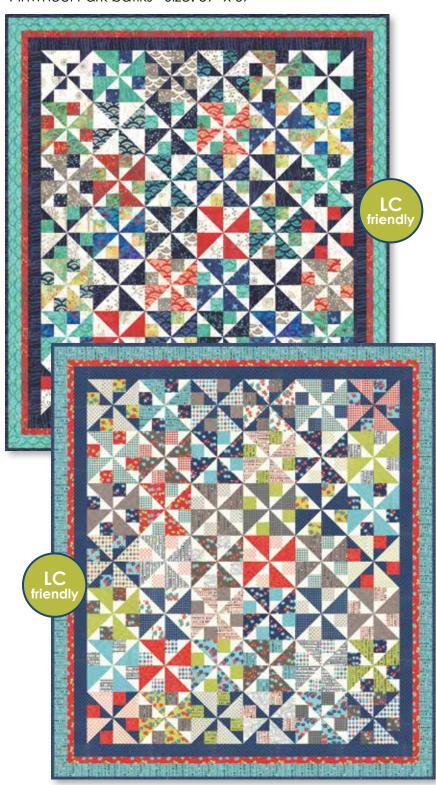

The new patterns include the wonderful pieced and appliqued "Take the Roundabout" that would be perfect for a sew-along, the houses on "916 Red Door Lane" and "Let's Go Ride!" – a mini quilt with a bike. And if you like Layer Cakes, then "Pinwheel Park" is just for you.

We love options! 1 pattern to make a print quilt OR to make a batik quilt! Add a background of your choice!

### PS 185 / PS 185G

Pinwheel Park batiks Size: 59" x 67"

PS 185 / PS 185G

Pinwheel Park prints Size: 59" x 67"

### More Options! Batiks or Prints? How about both?!

43070 16 \*

43074 14 \*

43072 11

43073 11 \*

43071 13

PS 183 / PS 183G 916 Red Door Lane batiks Size: 40.5" x 40.5"

43072 14