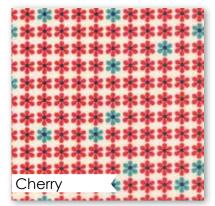

Sunday Drive – the collection – is about those excursions. There is a word-print that includes things to do on a Sunday and there are sweet flowers, butterflies, bikes and trees that are always a regular sight on my drives. The navy, red, green, aqua, gray and cream color palette is gorgeous and the batiks – oh my, they are amazingly soft and the new scallop print might be my new all-time favorite!