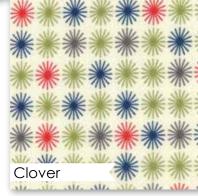

Sunday Drive – the collection – is about those excursions. There is a word-print that includes things to do on a Sunday and there are sweet flowers, butterflies, bikes and trees that are always a regular sight on my drives. The navy, red, green, aqua, gray and cream color palette is gorgeous and the batiks – oh my, they are amazingly soft and the new scallop print might be my new all-time favorite!