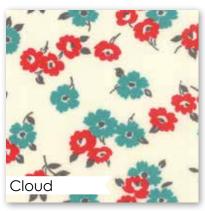

Sunday Drive – the collection – is about those excursions. There is a word-print that includes things to do on a Sunday and there are sweet flowers, butterflies, bikes and trees that are always a regular sight on my drives. The navy, red, green, aqua, gray and cream color palette is gorgeous and the batiks – oh my, they are amazingly soft and the new scallop print might be my new all-time favorite!