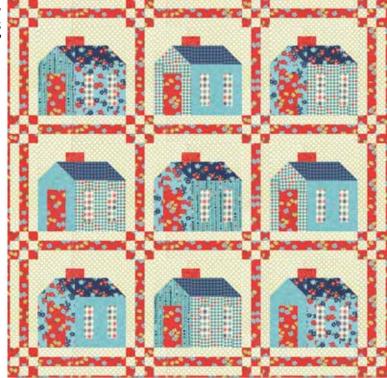

### More Options! Batiks or Prints? How about both?!

43070 16 \*

43074 14 \*

43072 11

43073 11 \*

43071 13

PS 183 / PS 183G 916 Red Door Lane batiks Size: 40.5" x 40.5"

43072 14