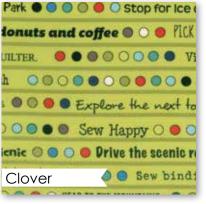

Sunday Drive – the collection – is about those excursions. There is a word-print that includes things to do on a Sunday and there are sweet flowers, butterflies, bikes and trees that are always a regular sight on my drives. The navy, red, green, aqua, gray and cream color palette is gorgeous and the batiks – oh my, they are amazingly soft and the new scallop print might be my new all-time favorite!

The new patterns include the wonderful pieced and appliqued "Take the Roundabout" that would be perfect for a sew-along, the houses on "916 Red Door Lane" and "Let's Go Ride!" – a mini quilt with a bike. And if you like Layer Cakes, then "Pinwheel Park" is just for you.