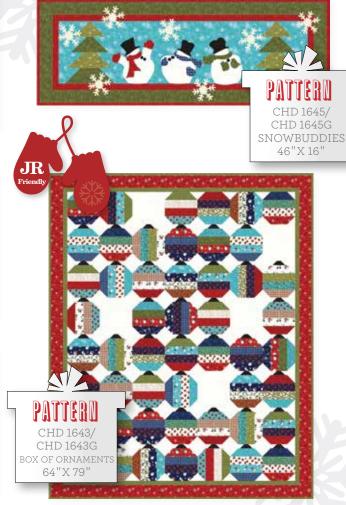

THE SEASON COLOR A CHEERFUL WINTER DAY WITH SNOWFLAKES, HOLLY AND BERRIES, AND OUR FAVORITE PLAIDS. SAVOR THE SEASON BY CREATING QUILTS AND PROJECTS THAT WILL WARM YOUR HEART DESPITE THE COLD OUTSIDE.

PATTERNS BY COACH HOUSE DESIGNS FOR MORE INFORMATION ON DEB STRAIN GO TO DEBSTRAIN BLOGSPOT.COM



19803 14



1980515



1980717



1980814 \*



19806 14

Order on line 24 hrs. @ modafabrics.com



19800 11 REDUCED TO SHOW FULL PANEL. PANEL MEASURES 24" X 44' BOXES MEASURE 15.5" X 19.5"



19800 12 \* REDUCED TO SHOW FULL PANEL. PANEL MEASURES 24" X 44" BOXES MEASURE 15.5" X 19.5"

### Snow Much Fun





19804 12

1980312 \*



1980512





1980714



19802 16



1980721

IT AND ALL AL APPROVE



1980116



1980313



1980113 \*





19807 16 moda



1980413



1980213

## Snow Much Fun





Holiday 2017

JR

С