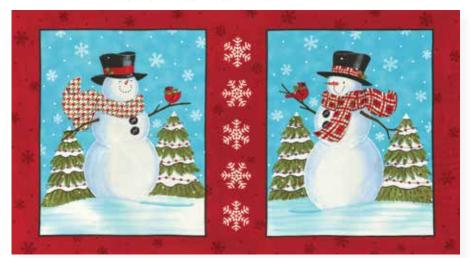

PATTERNS BY COACH HOUSE DESIGNS FOR MORE INFORMATION ON DEB STRAIN GO TO DEBSTRAIN BLOGSPOT.COM

19803 14

1980515

1980717

1980814 \*

19806 14

Order on line 24 hrs. @ modafabrics.com

19800 11 REDUCED TO SHOW FULL PANEL. PANEL MEASURES 24" X 44' BOXES MEASURE 15.5" X 19.5"

19800 12 \* REDUCED TO SHOW FULL PANEL. PANEL MEASURES 24" X 44" BOXES MEASURE 15.5" X 19.5"