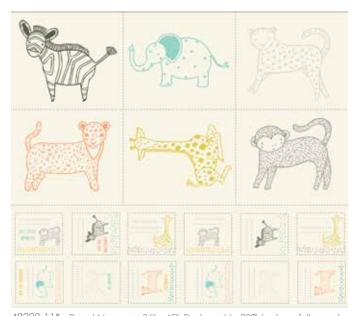

48221 11\* Panel Measures 36" x 45", Reduced to 28% to show full panel. larger squares 6" x 7", smaller squares 3" x  $3\frac{1}{2}$ "

48220 21 Panel Measures 36" x 45", Reduced to 28%. larger squares 6" x 7", smaller squares 3" x  $3\frac{1}{2}$ "

 $48220~11^*~$  Panel Measures 36" x 45", Reduced to 28% to show full panel. Larger squares  $11\frac{1}{2}"$  x  $14\frac{1}{2}"$ , smaller squares 5" x 6"

48221 21 Panel Measures 36" x 45", Reduced to 28%. Larger squares  $11\frac{1}{2}$ " x  $14\frac{1}{2}$ ", smaller squares 5" x 6"