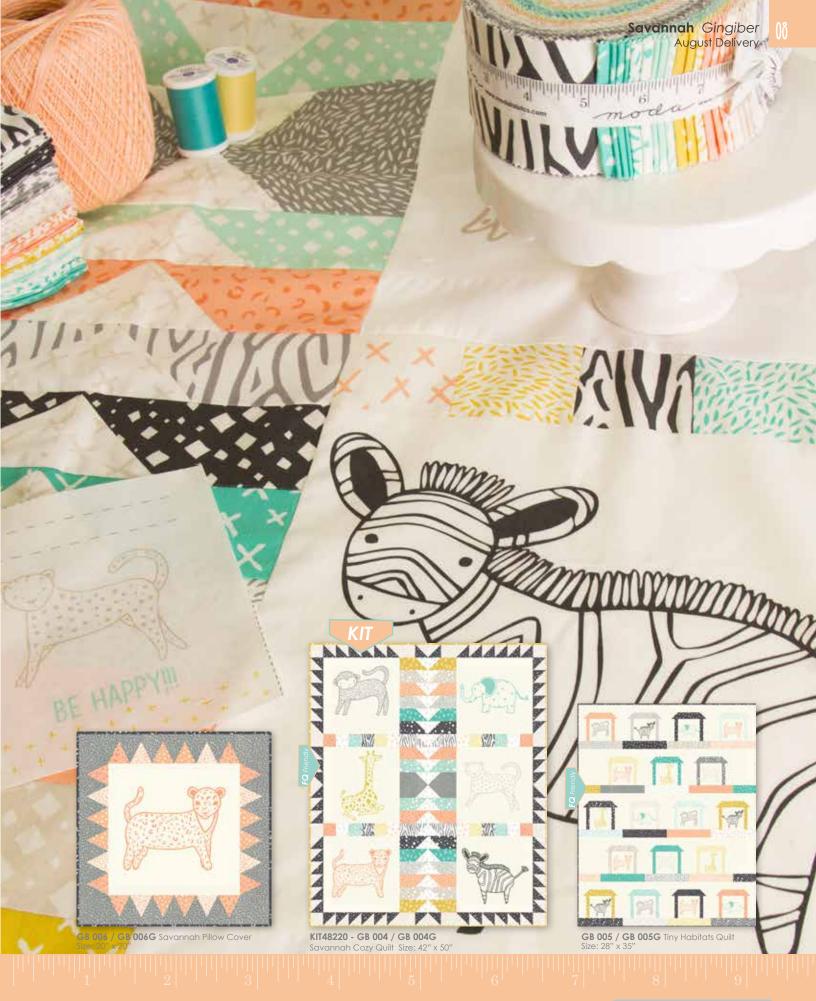

## SAVANNAH gingiler zest for your nest

Inspired by my favorite children's books and trips to the zoo, Savannah is a citrus-shaded adventure with the sweetest tropical animals. This mix of precious animal panels with modern and simple coordinating fabrics is perfect for decorating a summer nursery with pillows, quilts, wall hangings, or little "stuffies". This collection is sure to make you smile!