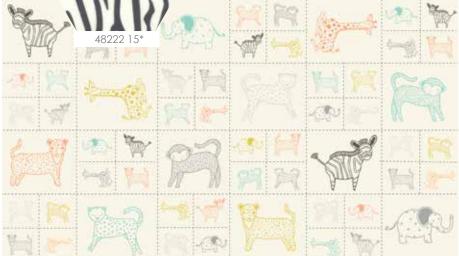

48221 11\* Panel Measures 36" x 45", Reduced to 28% to show full panel. larger squares 6" x 7", smaller squares 3" x  $3\frac{1}{2}$ "

48220 21 Panel Measures 36" x 45", Reduced to 28%. larger squares 6" x 7", smaller squares 3" x  $3\frac{1}{2}$ "

 $48220~11^*~$  Panel Measures 36" x 45", Reduced to 28% to show full panel. Larger squares  $11\frac{1}{2}"$  x  $14\frac{1}{2}"$ , smaller squares 5" x 6"

48221 21 Panel Measures 36" x 45", Reduced to 28%. Larger squares  $11\frac{1}{2}$ " x  $14\frac{1}{2}$ ", smaller squares 5" x 6"