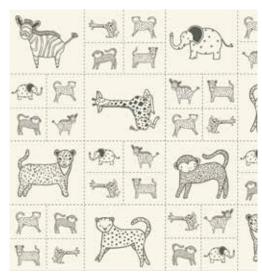

48221 11\* Panel Measures 36" x 45", Reduced to 28% to show full panel. larger squares 6" x 7", smaller squares 3" x  $3\frac{1}{2}$ "

48220 21 Panel Measures 36" x 45", Reduced to 28%. larger squares 6" x 7", smaller squares 3" x  $3\frac{1}{2}$ "

 $48220~11^*~$  Panel Measures 36" x 45", Reduced to 28% to show full panel. Larger squares  $11\frac{1}{2}"$  x  $14\frac{1}{2}"$ , smaller squares 5" x 6"

48221 21 Panel Measures 36" x 45", Reduced to 28%. Larger squares  $11\frac{1}{2}$ " x  $14\frac{1}{2}$ ", smaller squares 5" x 6"