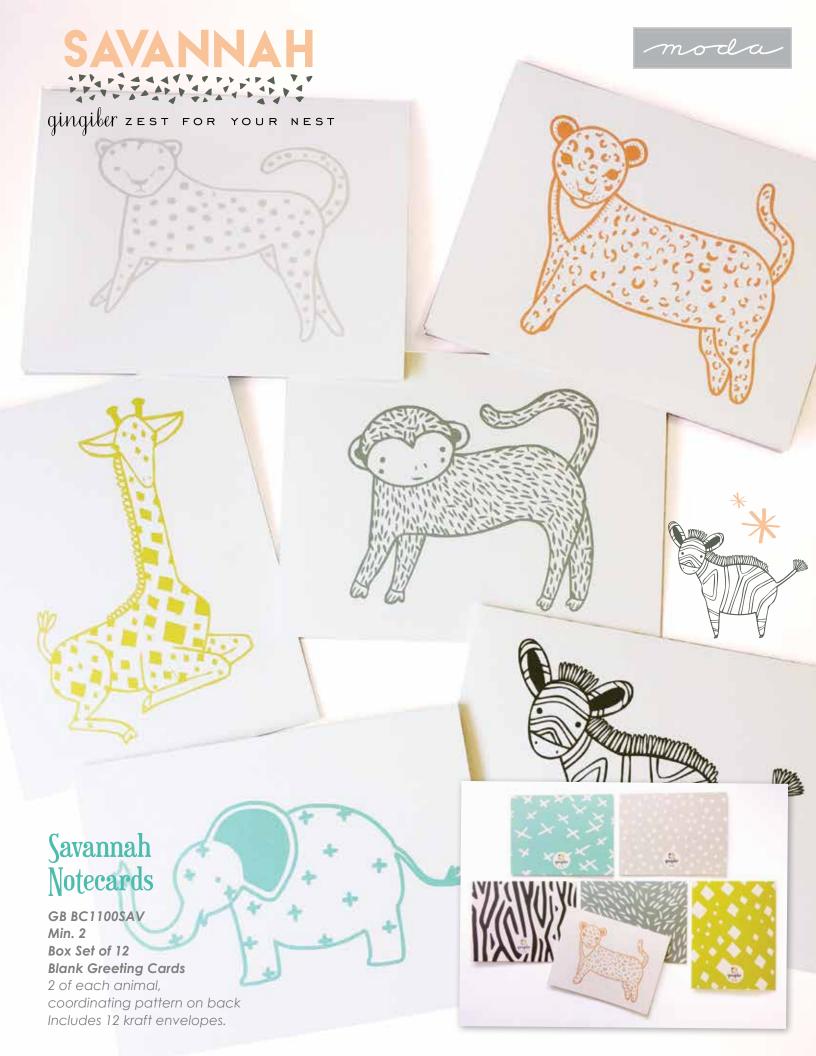

## SAVANNAH gingiler zest for your nest

Inspired by my favorite children's books and trips to the zoo, Savannah is a citrus-shaded adventure with the sweetest tropical animals. This mix of precious animal panels with modern and simple coordinating fabrics is perfect for decorating a summer nursery with pillows, quilts, wall hangings, or little "stuffies". This collection is sure to make you smile!