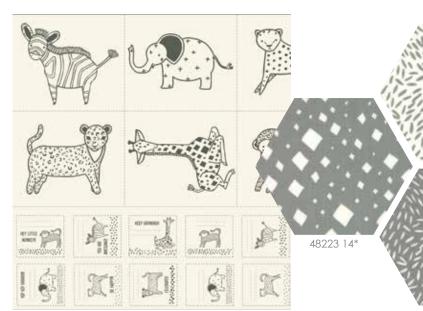

 $48220~11^*~$  Panel Measures 36" x 45", Reduced to 28% to show full panel. Larger squares  $11\frac{1}{2}"$  x  $14\frac{1}{2}"$ , smaller squares 5" x 6"

48221 21 Panel Measures 36" x 45", Reduced to 28%. Larger squares  $11\frac{1}{2}$ " x  $14\frac{1}{2}$ ", smaller squares 5" x 6"