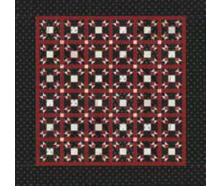

**PRI 602 / PRI 602G** My Day Size: 24" x 24"

PRI 601 / PRI 601G Rumor Has It Size: 68" x 68"

**PRI 603 / PRI 603G** Columbus Size: 69" x 81"

• 100% Premium Cotto

10

R's, LC's, MC's and PP's include two each of 1234.