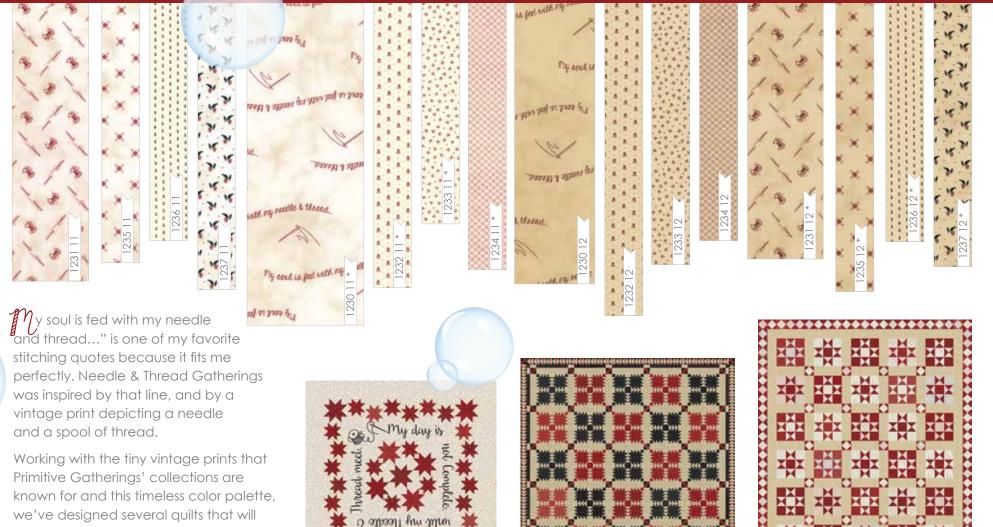

## Needle & Thread Gatherings

## PRIMITIVE GATHERINGS

we've designed several quilts that will feed your soul. Many can be made larger simply by adding final borders, or make several mini quilts. All you need is needle and thread...

**PRI 602 / PRI 602G** My Day Size: 24" x 24"

PRI 601 / PRI 601G Rumor Has It Size: 68" x 68"

**PRI 603 / PRI 603G** Columbus Size: 69" x 81"

• 100% Premium Cotto

10

R's, LC's, MC's and PP's include two each of 1234.

## Needle & Thread Gatherings PRIMITIVE GATHERINGS

PP

LC

MC

My soul is fed with my needle & thread...

**PRI 600 / PRI 600C** Sewing Box Size: 51" x 57"

0

•

.

•

. . .

**PRI 607 / PRI 607G** Vintage Star Size: 20" x 20" **PRI 608 / PRI 601G** Fox Tracks Size: 27" x 27"