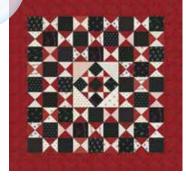

**PRI 602 / PRI 602G** My Day Size: 24" x 24"

PRI 601 / PRI 601G Rumor Has It Size: 68" x 68"

**PRI 603 / PRI 603G** Columbus Size: 69" x 81"

• 100% Premium Cotto

10

R's, LC's, MC's and PP's include two each of 1234.