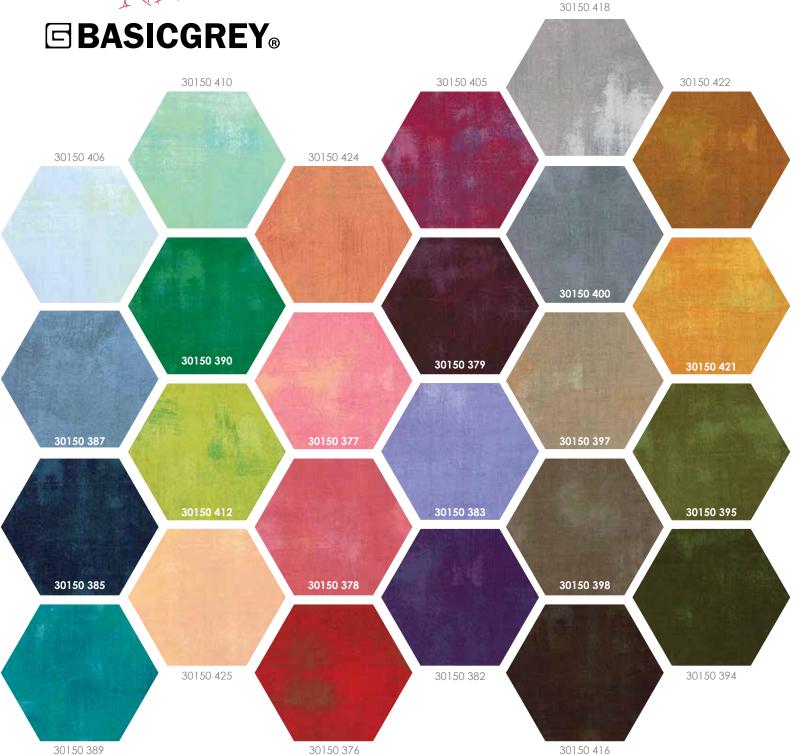

# GRUNGE NEW Colors!

## Because the journey is never over...

because there are twenty-five new colors, textures and shadings to explore. From Loganberry to Maple Sugar, Lime Punch to Blue Steel... and because you can never have too much of a really good Grunge.

30150

Asst. 8

ABN3

JRN3

**V3** 

MCN3

PPN3