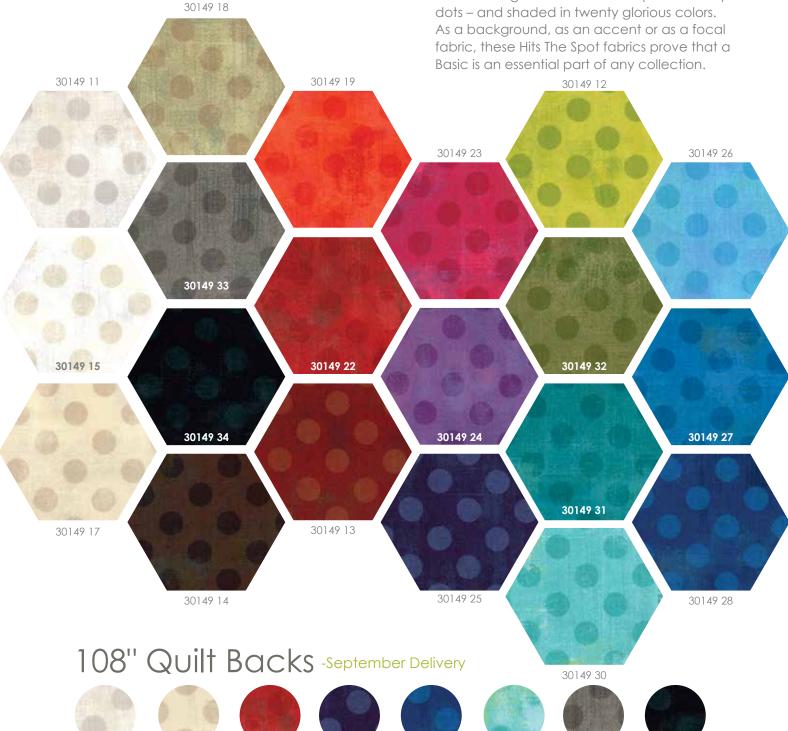

# GRUNGE HITS THE Spot Basic of April De April De

BASICGREY® It's the cherry on top of the surfaceit's that little extra something that makes something great into something spectacular. Basic Grey's iconic Grunge fabric has been spotted with polka dots – and shaded in twenty glorious colors. As a background, as an accent or as a focal fabric, these Hits The Spot fabrics prove that a Basic is an essential part of any collection.

30149

11131 11

11131 22

11131 25

11131 28

1113130

11131 33

1113134

11131 17